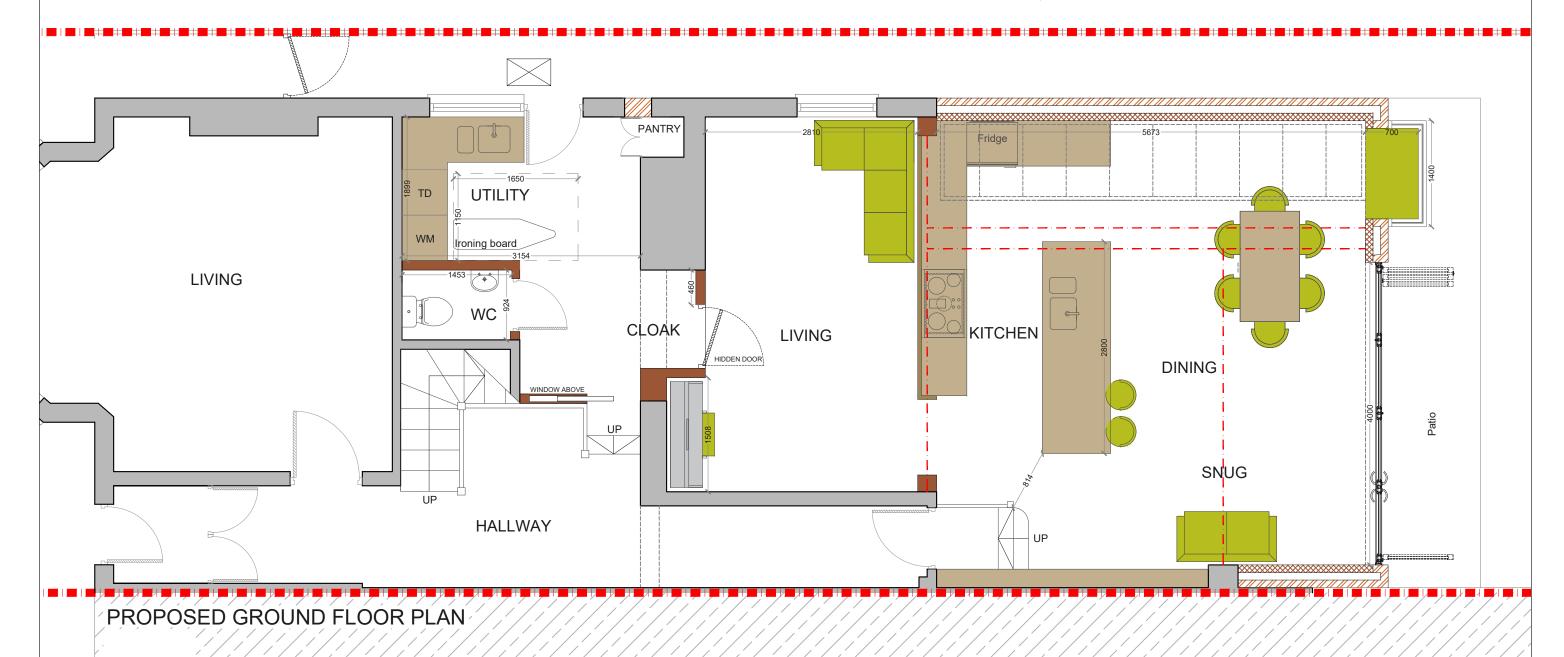

 $Z: \verb|\Design Team \verb|\DT Admin \verb|\DT Logo \verb|\Design-Team-Logo_Adress.jpg|$ 

NOTES:All detailed measurements are approximate.

NOTES:All measurements of neighbouring properties are approximate including garden levels and will be subject to Party Wall Matters.

NOTES: All recessed beams assume that the floor thickness is 6 inches. This cannot be confirmed until the opening up work during the build phase.

| REV. | DATE | NOTES | LB AND DB                                                                                                                                                                                                                                                                                                               | OLD PARK ROAD, N13 | NORTH POINT | DATE 20-02-2019 | DRAWN MH CHECKED DA | P- 02 | REVISION |                                                             |
|------|------|-------|-------------------------------------------------------------------------------------------------------------------------------------------------------------------------------------------------------------------------------------------------------------------------------------------------------------------------|--------------------|-------------|-----------------|---------------------|-------|----------|-------------------------------------------------------------|
|      |      |       | DRAWINGS TO BE READ IN CONJUNCTION WITH THE RELEVANT DRAWING AND SPECIFICATION. FIGURED DIMENSIONS ONLY. DIMENSIONS SHOULD NOT BE RELIED UPON FOR THE PURPOSES OF ORDERING MATERIAL OR PLACING SUB-CONTRACTOR ORDERS. THIRD PARTIES TO TAKE THEIR OWN SITE MEASUREMENTS. ALL DRAWINGS ARE SUBJECT TO ONSITE INSPECTION. | PROPOSED ROOF PLAN |             |                 |                     |       |          | Z:\Design Team\DT Admin\DT Logo\Design-Team-Logo_Adress.jpg |