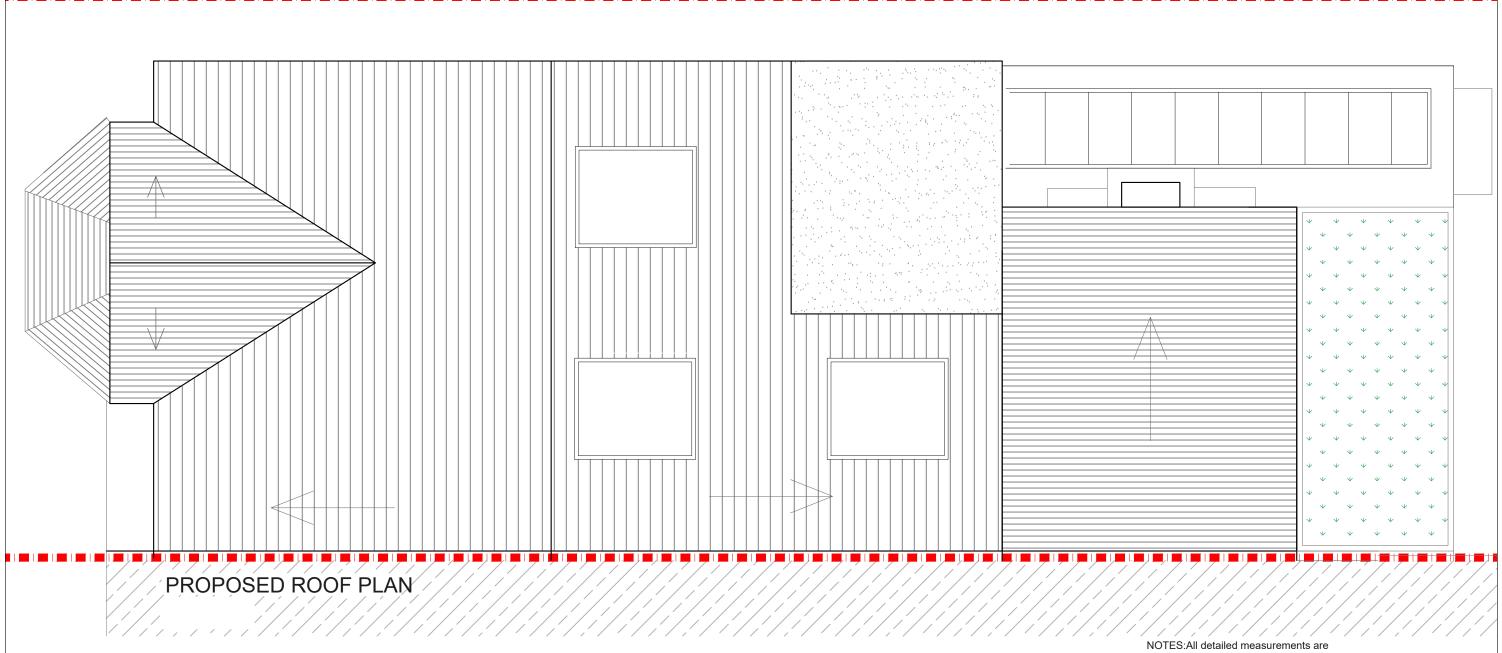

NOTES:All measurements of neighbouring properties are approximate including garden levels and will be subject to Party Wall Matters.

NOTES: All recessed beams assume that the floor thickness is 6 inches. This cannot be confirmed until the opening up work during the build phase.