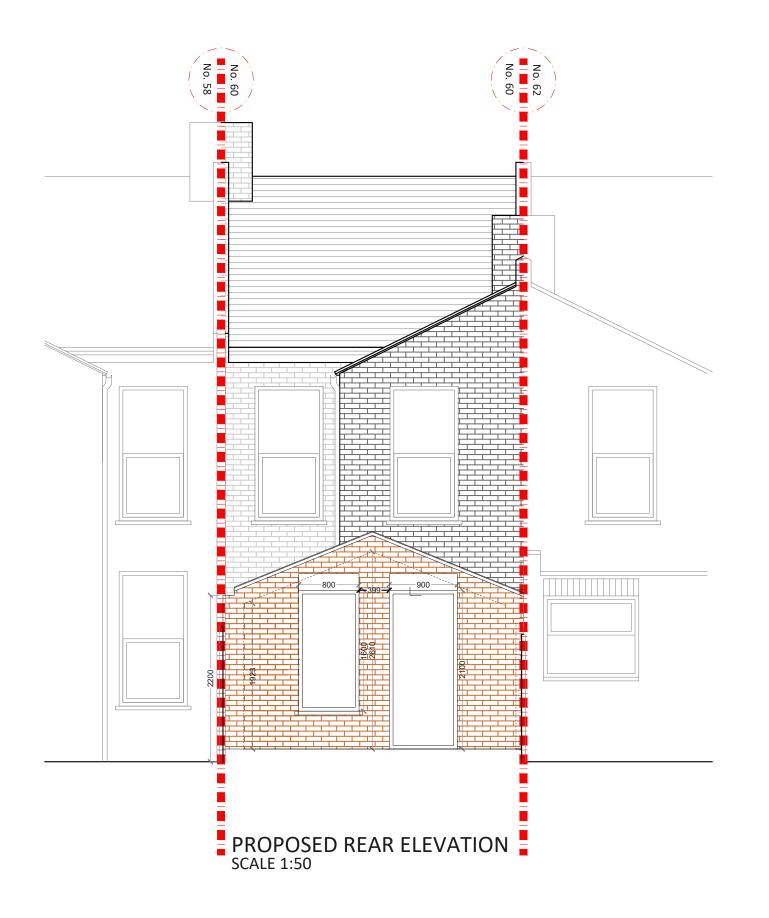

## **Project Address** Northbank Road, E17

Client AC

**Drawing Title** Proposed Rear Elevation

#### Drawn JM

Checked DA

Approved DA

#### Disclaimer

Drawings to be read in conjunction with the relevant drawing and specification. Figured dimensions only. Dimensions should not be relied upon for the purposes of ordering material or placing sub-contractor orders. Third parties to take their own site measurements. Site boundaries are indicative only and are subject to confirmation with land registry. A party wall surveyor should be consulted to ascertain whether adjoining owners are notifiable. On planning drawings, all structural beams, openings, lintels and any other bearings are indicative and are subject to review from a structural engineer. All drawings are subject to onsite inspection.