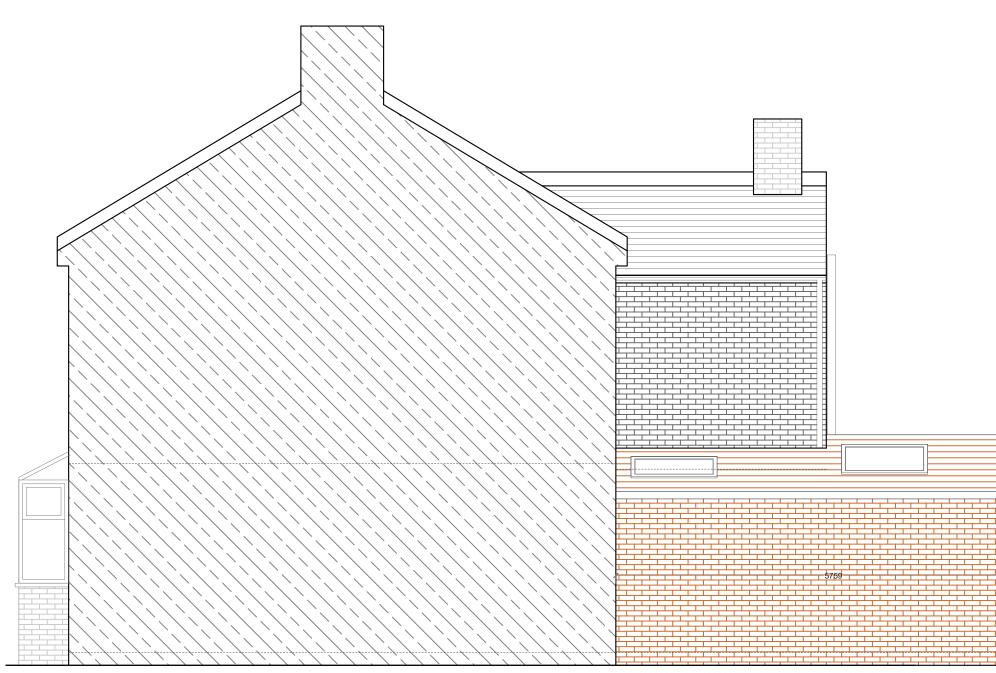

## PROPOSED SIDE ELEVATION SCALE 1:50

Project Address Northbank Road, E17 Drawn Disclaimer JM Drawings to be read in conjunction with the relevant drawing and Client **Checked** DA AC **Drawing Title** Proposed Side Elevation Approved DA

specification. Figured dimensions only. Dimensions should not be relied upon for the purposes of ordering material or placing sub-contractor orders. Third parties to take their own site measurements. Site boundaries are indicative only and are subject to confirmation with land registry. A party wall surveyor should be consulted to ascertain whether adjoining owners are notifiable. On planning drawings, all structural beams, openings, lintels and any other bearings are indicative and are subject to review from a structural engineer. All drawings are subject to onsite inspection.