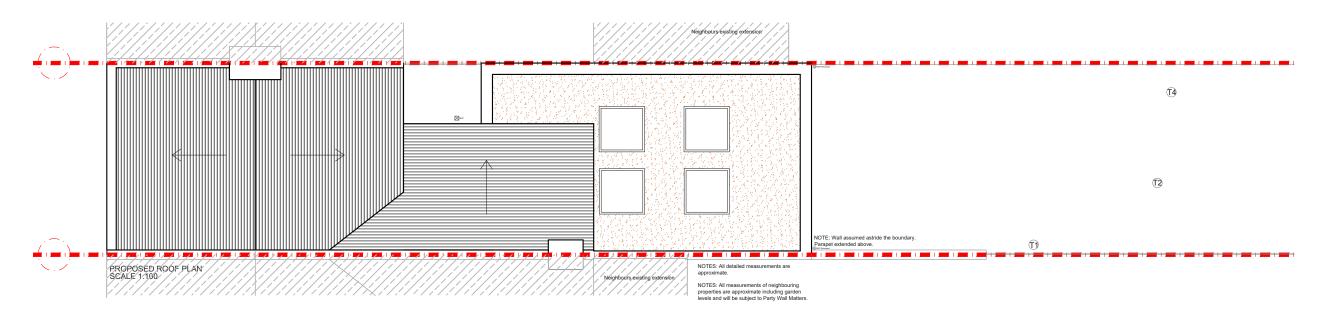

Manbey Grove E15

CLIENT

AB

DRAWING TITLE

Proposed Ground Floor & Roof Plan

Lowings to ser lead in computed with online electrical toldwing and relied upon for the purposes of ordering material or placin sub-contractor orders. Third parties to take their own sit measurements. Ste boundaries are indicative only and are subject to confirmation with land registry. A party wall surveyor should be consulted to ascertain whether adopting owners are nortfaible. Or planning drawings, all structural beams, openings, lintels and an other bearings are indicative and are subject to review from

DRAWING NO.

2PD - 01

REV.

DATE: 21-07-2022

NOTES

PROJECT ADDRESS

Manbey Grove E15

CLIENT