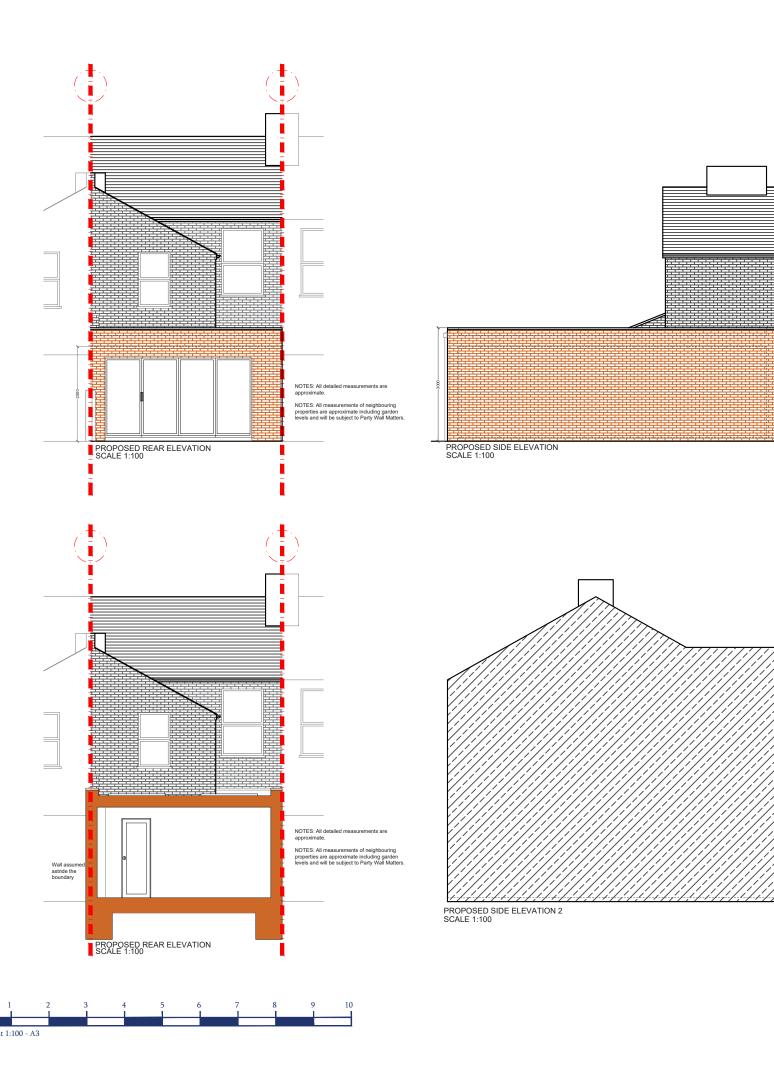

AB

DRAWING TITLE

Proposed Side & Rear Elevations & Rear Section

Drawings to be read in conjunction with the relevant drawing a specification. Figured dimensions only. Dimensions should not relied upon for the purposes of ordering material or placi sub-contractor orders. Third parties to take their own si sub-contractor orders. Third parties to take their own si to confirmation with land registry. A party wall surveyor should to consulted to ascertain whether adopting owners are notifiable. planning drawings, all structural beams, openings, lintels and and there bearings are indicative and are subject to review from

DRAWING NO.

2PD - 02

REV.

DATE: 21-07-2022

NOTES