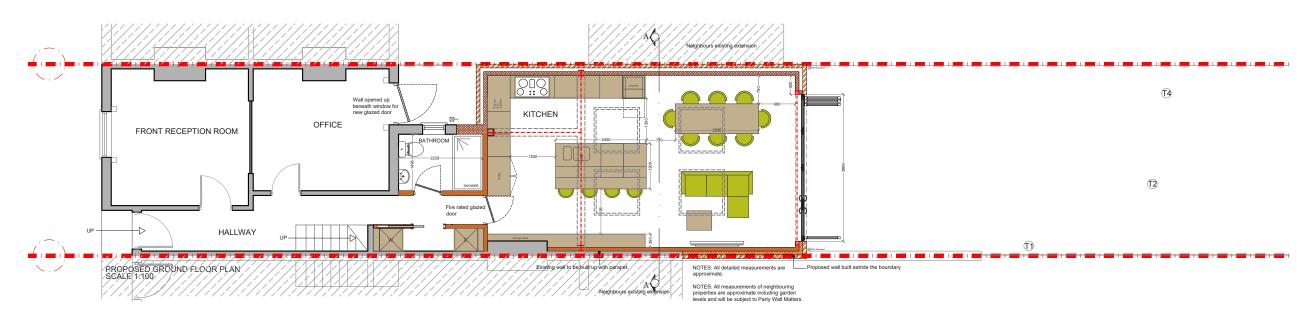

Manbey Grove E15

CLIENT

AB

DRAWING TITLE

Proposed Ground Floor & Roof Plan

Lowings to ser lead in computed with online electrical toldwing and relied upon for the purposes of ordering material or placin sub-contractor orders. Third parties to take their own sit measurements. Ste boundaries are indicative only and are subject to confirmation with land registry. A party wall surveyor should be consulted to ascertain whether adopting owners are nortfaible. Or planning drawings, all structural beams, openings, lintels and an other bearings are indicative and are subject to review from

DRAWING NO.

2PD - 01

REV.

DATE: 21-07-2022

NOTES

PROJECT ADDRESS

Manbey Grove E15

CLIENT