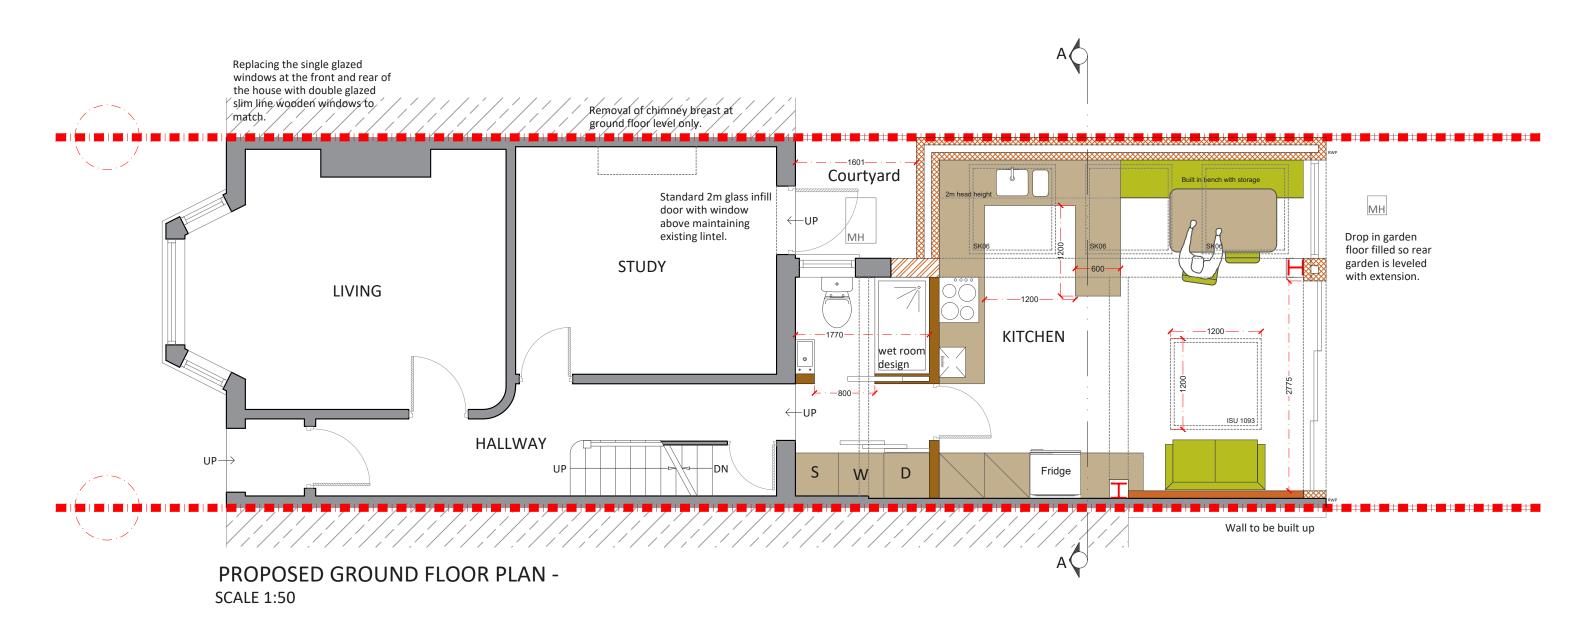

**Drawing Title**Proposed Ground Floor Plan 3

| Drawing No<br>3PD - 01<br>Date Issued<br>09/09/2022 |     |   |     | Revision |     |   |     |   |     |   |  |
|-----------------------------------------------------|-----|---|-----|----------|-----|---|-----|---|-----|---|--|
|                                                     |     |   |     |          |     |   |     |   |     |   |  |
| 0                                                   | 0.5 | 1 | 1.5 | 2        | 2.5 | 3 | 3.5 | 4 | 4.5 | 5 |  |
|                                                     | 0.5 | 1 | 1.5 | 2        | 2.5 | 3 | 3.5 |   |     | 5 |  |