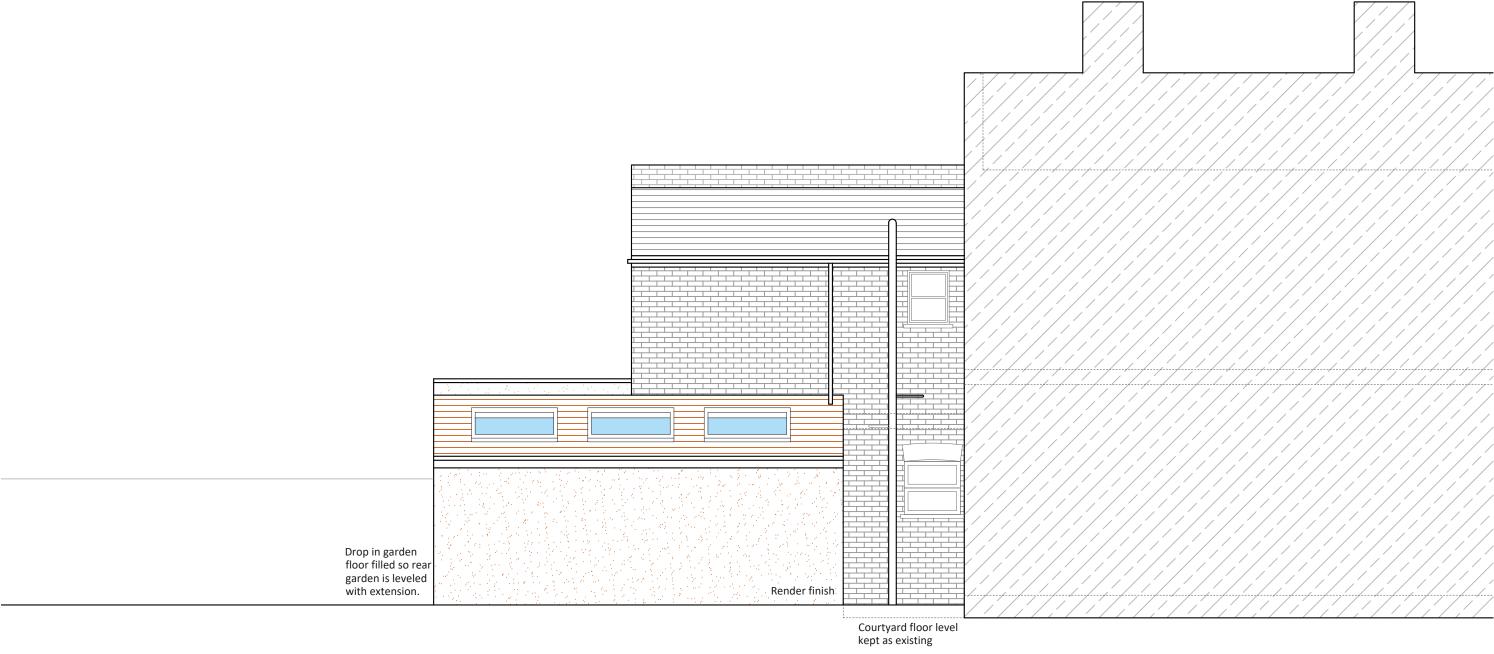

PROPOSED SIDE ELEVATION

**SCALE 1:50** 

**Project Address Drawn** Medway Road, E3 Client MF & RD **Drawing Title** Proposed Side Elevation 1

**Drawing No** 3PD - 02 **Revision Notes Date Issued** 09/09/2022

Project Address
Medway Road, E3

Client
MF & RD

Disclaimer

Drawings to be read in conjunction with the relevant drawing and specification. Figured dimensions only. Dimensions should not be relied upon for the purposes of ordering material or placing sub-contractor orders. Third parties to take their own site measurements. Site boundaries are indicative only and are subject to confirmation with land registry. A party wall surveyor should be consulted to ascertain whether adjoining owners are notifiable. On planning drawings, all structural beams, openings, lintels and any other bearings are indicative and are subject to review from a structural engineer. All drawings are subject to onsite inspection.