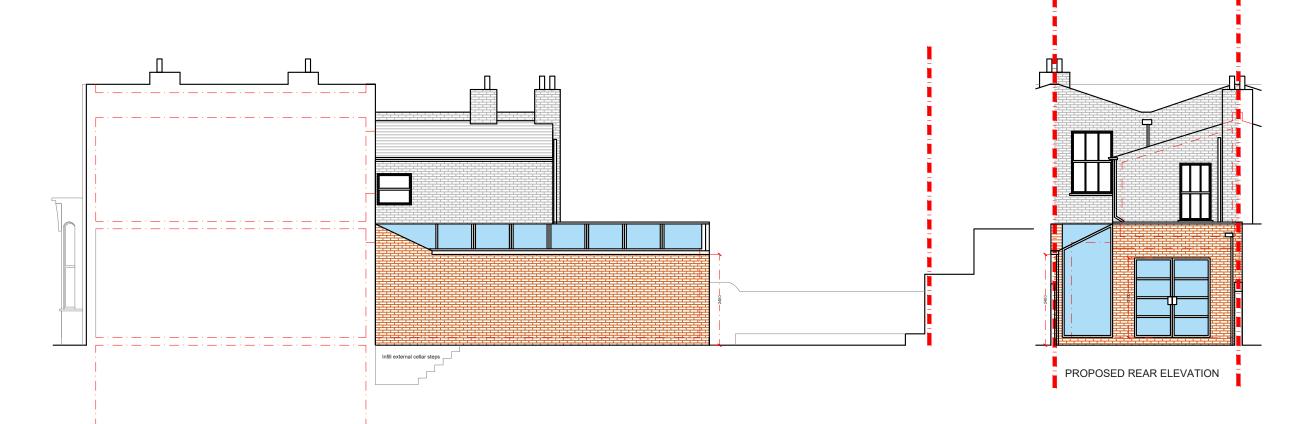

PROJECT ADDRESS

Lichfield Road, E3

CLIENT

LBS

DRAWING TITLE

Proposed Plans

DRAWN CHECKED SD

Drawings to be read in conjunction with the relevant drawing an specification, figured dimensions only, Dimensions should not be sub-contractor orders. Third parties to take their own sit sub-contractor orders. Third parties to take their own sit measurements. Sit be boundaries are indicative only and are subject to confirmation with land registry. A party wall surveyor should be consulted to ascertain whether adopting owners are nortfaible. or planning drawings, all structural beams, openings, lintels and an other bearings are indicative and are subject to review from other bearings are indicative and are subject to review from

DRAWING NO.

3PD-01

REV.

19-04-2022

NOTES





PROJECT ADDRESS

Lichfield Road, E3

CLIENT

LBS

DRAWING TITLE

**Proposed Elevations** 

DRAWN CHECKED SD

Drawings to be read in conjunction with the relevant drawing a specification. Figured dimensions only. Dimensions should not it sub-contractor orders. Third parties to take their own si sub-contractor orders. Third parties to take their own si to confirmation with land registry. A party wall surveyor should to consulted to accertain whether adopting owners are northable. planning drawings, all structural beams, openings, lintels and active beaming are indicative and are subject to review from other beaming are indicative and are subject to review from

DRAWING NO.

3PD-02

19-04-2022

NOTES



PROPOSED SIDE ELEVATION