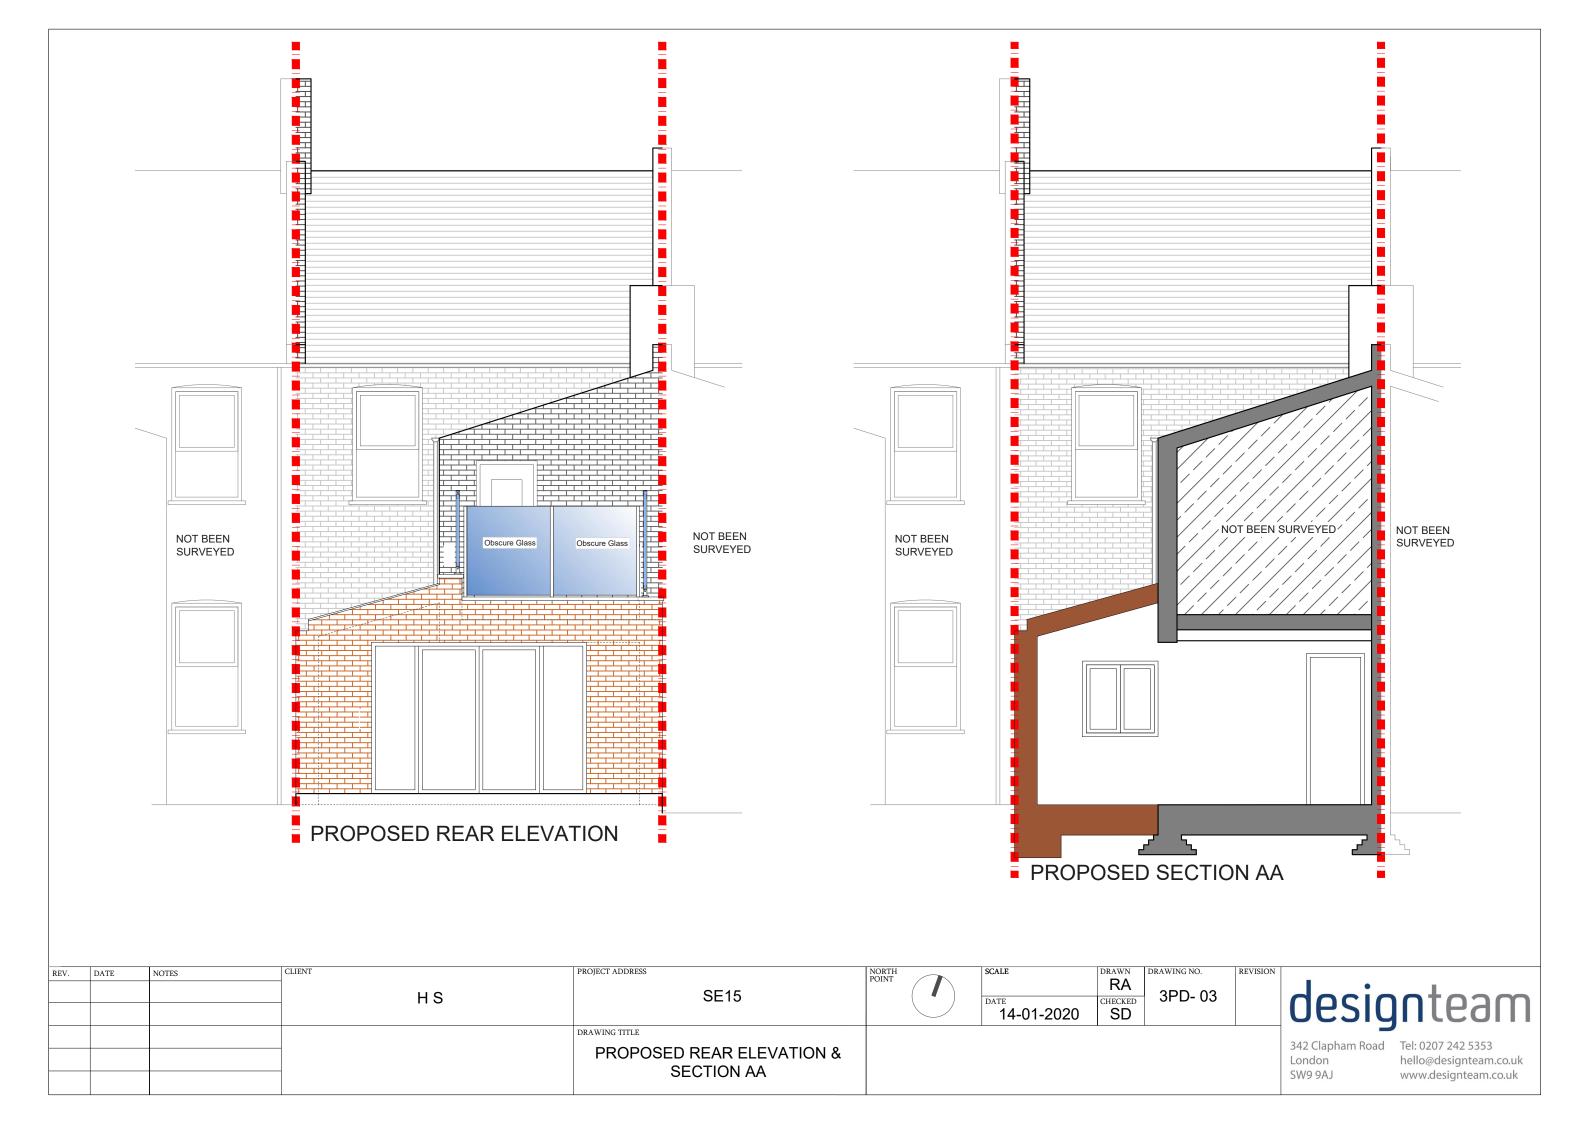

am.co.uk<br>www.designteam.co.uk |



PROPOSED ROOF PLAN

| REV. | DATE | NOTES | H S | PROJECT ADDRESS SE15 | NORTH POINT SCALE  DATE  14-01-2020 | CHECKED SD DRAWING NO.  3PD- 02 | REVISION | desig                                 | nteam                                                                |
|------|------|-------|-----|----------------------|-------------------------------------|---------------------------------|----------|---------------------------------------|----------------------------------------------------------------------|
|      |      |       |     | PROPOSED ROOF PLAN   |                                     |                                 |          | 342 Clapham Road<br>London<br>SW9 9AJ | Tel: 0207 242 5353<br>hello@designteam.co.uk<br>www.designteam.co.uk |