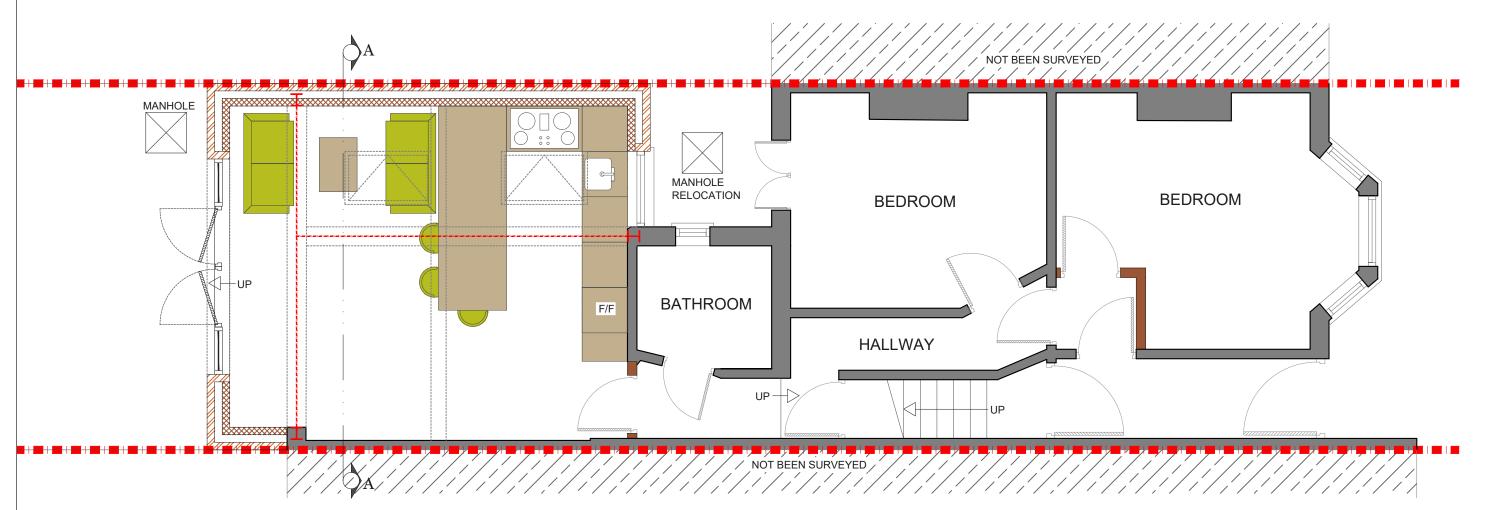

PROPOSED GROUND FLOOR PLAN

| REV. | DATE | NOTES | CLIENT H S | PROJECT ADDRESS SE15       | NORTH<br>POINT | DATE DATE  | RA | DRAWING NO.  3PD- 01 | REVISION | designteam |                                                                      |
|------|------|-------|------------|----------------------------|----------------|------------|----|----------------------|----------|------------|----------------------------------------------------------------------|
|      |      |       |            | PROPOSED GROUND FLOOR PLAN |                | 14-01-2020 | SD |                      |          | _          | Tel: 0207 242 5353<br>hello@designteam.co.uk<br>www.designteam.co.uk |