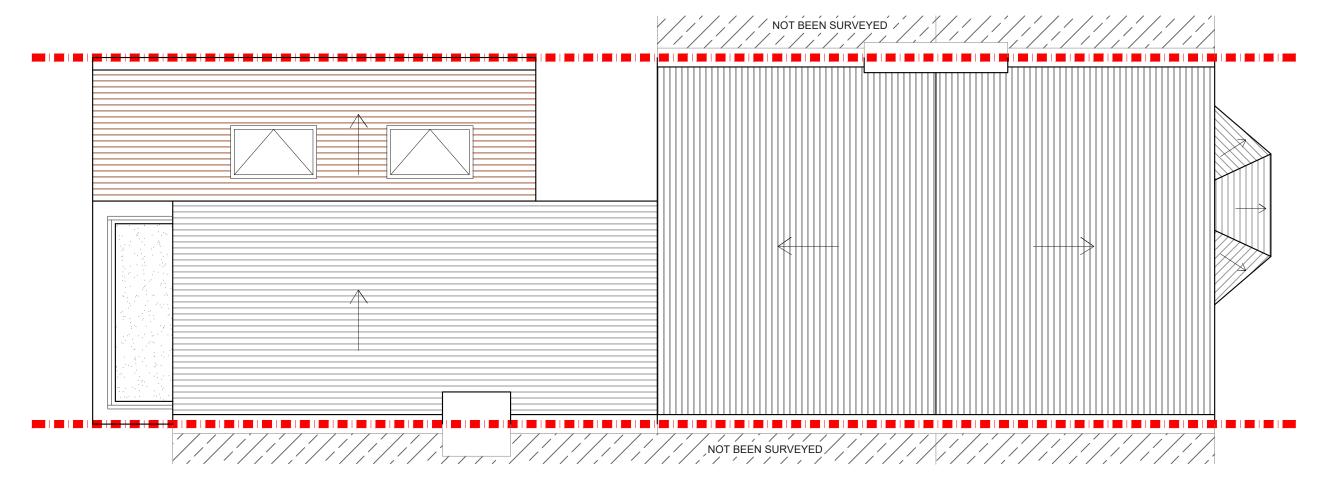

PROPOSED ROOF PLAN

| REV. | DATE | NOTES | H S | PROJECT ADDRESS SE15 | NORTH POINT SCALE  DATE  14-01-2020 | CHECKED SD DRAWING NO.  3PD- 02 | REVISION | desig                                 | nteam                                                                |
|------|------|-------|-----|----------------------|-------------------------------------|---------------------------------|----------|---------------------------------------|----------------------------------------------------------------------|
|      |      |       |     | PROPOSED ROOF PLAN   |                                     |                                 |          | 342 Clapham Road<br>London<br>SW9 9AJ | Tel: 0207 242 5353<br>hello@designteam.co.uk<br>www.designteam.co.uk |