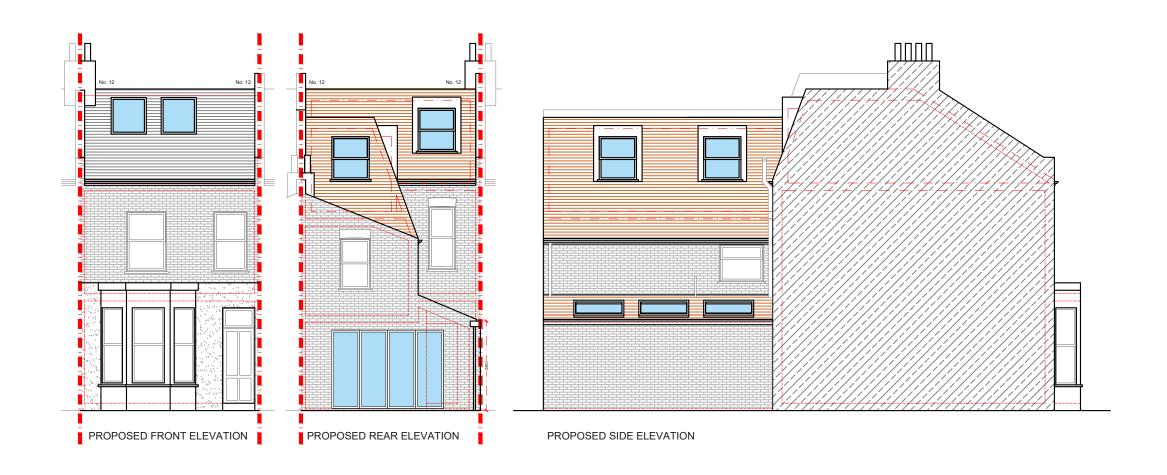

| REV. | DATE | NOTES | CLIENT  | PROJECT ADDRESS     | SCALE |   |   | 1:10 | 0@A  | ۸3      |         |          | DRAWING NO |        |    |  |
|------|------|-------|---------|---------------------|-------|---|---|------|------|---------|---------|----------|------------|--------|----|--|
|      |      |       | AF & LB | JELF ROAD, SW2      | DATE  |   |   | 29-0 | 7-20 | 21      |         |          | 31         | PD- 02 |    |  |
|      |      |       |         | PROPOSED ELEVATIONS | 0     | 1 | 2 | 3    | 4    | 5       | 5 6     | <b>)</b> | 7 8        | 9      | 10 |  |
|      |      |       | _       |                     |       |   |   |      | Mete | ers @ 1 | :100@ A | 43       |            |        |    |  |