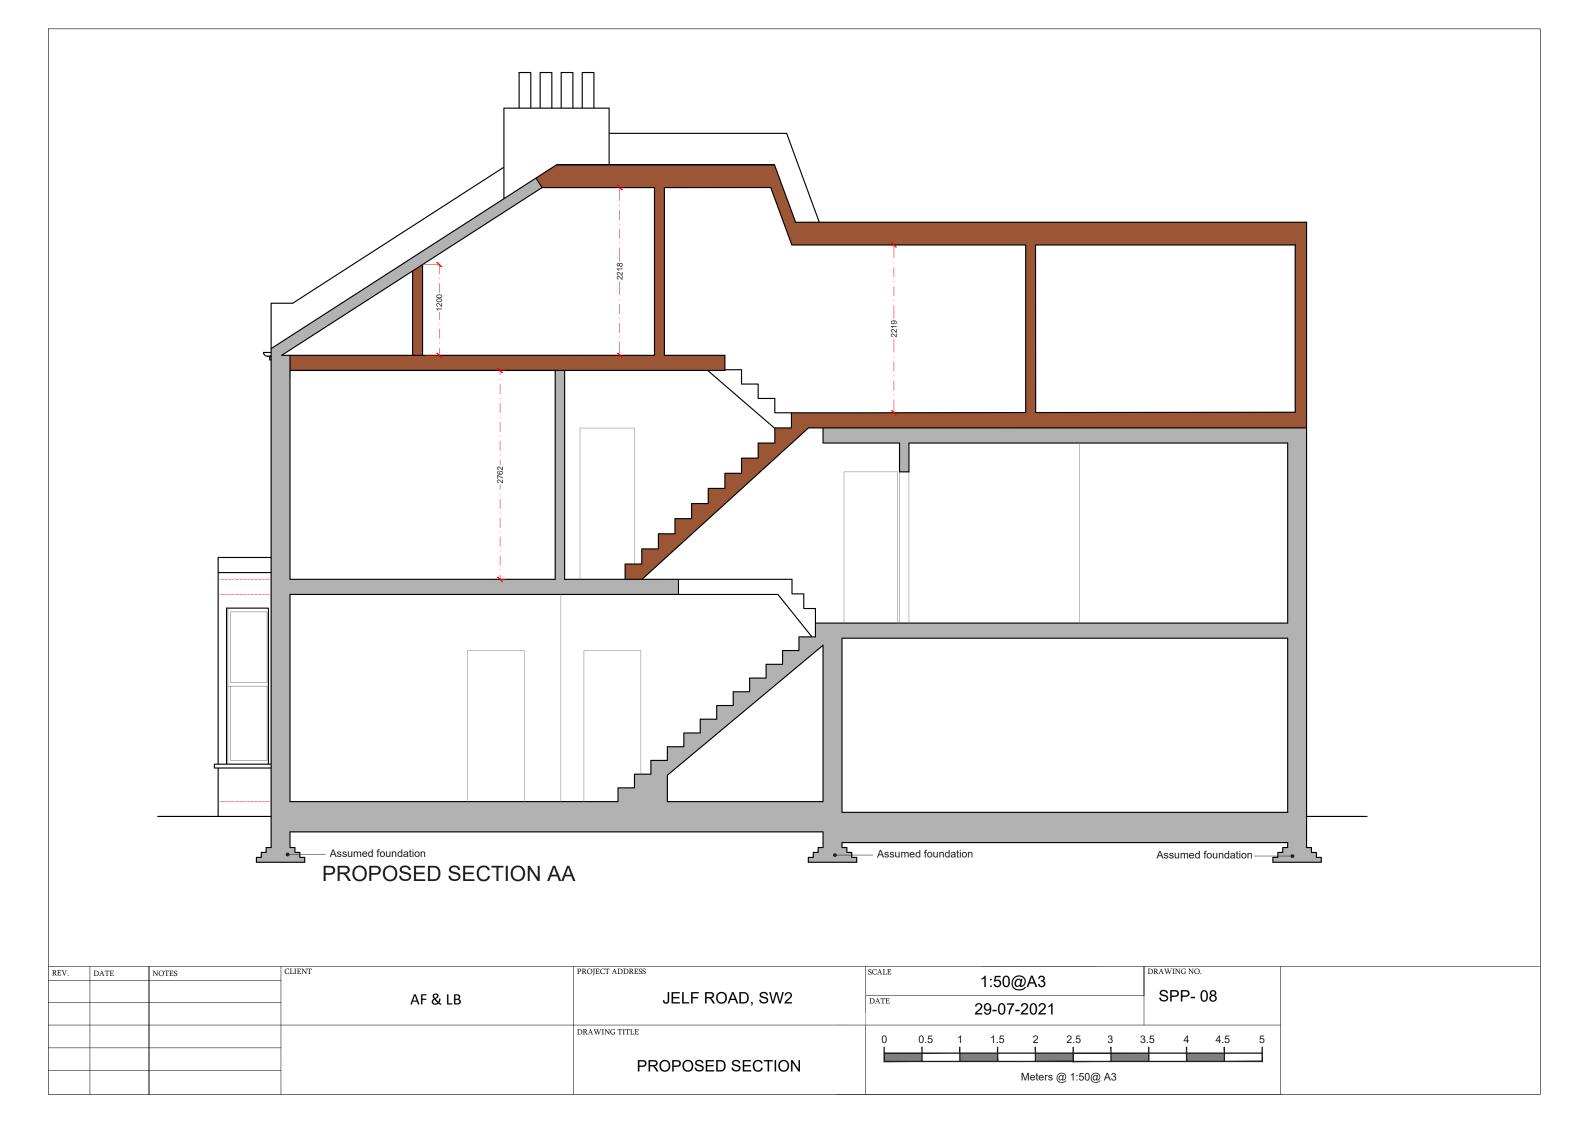

| REV. | DATE | NOTES | CLIENT       | PROJECT ADDRESS | SCALE |   |   |   | 4 40  |              |         |                | DI      | RAWING N | IO. |          |    |
|------|------|-------|--------------|-----------------|-------|---|---|---|-------|--------------|---------|----------------|---------|----------|-----|----------|----|
|      |      |       | AF & LB      | JELF ROAD, SW2  | DATE  |   |   |   | 1:10  | 00@ <i>F</i> | 43      |                |         | 3        | PD- | 01       |    |
|      |      |       | , <u> 25</u> | ,               | DATE  |   |   |   | 22-1  | 2-20         | 21      |                |         |          |     | •        |    |
|      |      |       |              | DRAWING TITLE   | 0     | 1 | 2 |   | 2     | 1            | 5       | 6              | 7       | ρ        |     | <u> </u> | 10 |
|      |      |       | -            | PROPOSED PLANS  | l i   |   |   | ĭ | ,<br> | Ĭ.           | Ĭ.      | <del>-</del> i | <u></u> | - i      |     |          | _i |
|      |      |       |              |                 |       |   |   |   |       |              |         |                |         |          |     |          | _  |
|      |      |       |              |                 |       |   |   |   | M     | eters @      | 0 1:100 | 0@ A3          |         |          |     |          |    |
|      |      |       |              |                 |       |   |   |   |       |              |         |                |         |          |     |          |    |