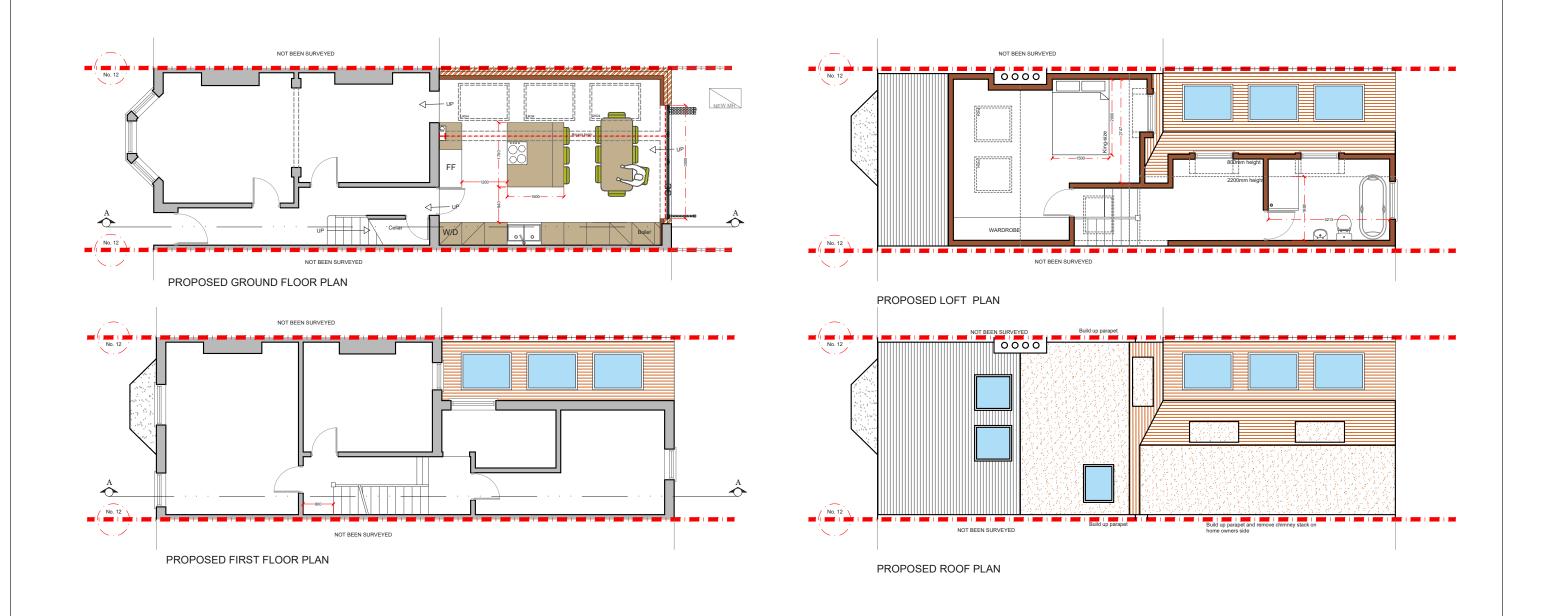

| REV. | DATE | NOTES | CLIENT       | PROJECT ADDRESS | SCALE |   |   |   | 4 40  |              |         |                | DI      | RAWING N | IO. |          |    |
|------|------|-------|--------------|-----------------|-------|---|---|---|-------|--------------|---------|----------------|---------|----------|-----|----------|----|
|      |      |       | AF & LB      | JELF ROAD, SW2  | DATE  |   |   |   | 1:10  | 00@ <i>F</i> | 43      |                |         | 3        | PD- | 01       |    |
|      |      |       | , <u> 25</u> | ,               | DATE  |   |   |   | 22-1  | 2-20         | 21      |                |         |          |     | •        |    |
|      |      |       |              | DRAWING TITLE   | 0     | 1 | 2 |   | 2     | 1            | 5       | 6              | 7       | ρ        |     | <u> </u> | 10 |
|      |      |       | -            | PROPOSED PLANS  | l i   |   |   | ĭ | ,<br> | Ĭ.           | Ĭ.      | <del>-</del> i | <u></u> | - i      |     |          | _i |
|      |      |       |              |                 |       |   |   |   |       |              |         |                |         |          |     |          | _  |
|      |      |       |              |                 |       |   |   |   | M     | eters @      | 0 1:100 | 0@ A3          |         |          |     |          |    |
|      |      |       |              |                 |       |   |   |   |       |              |         |                |         |          |     |          |    |