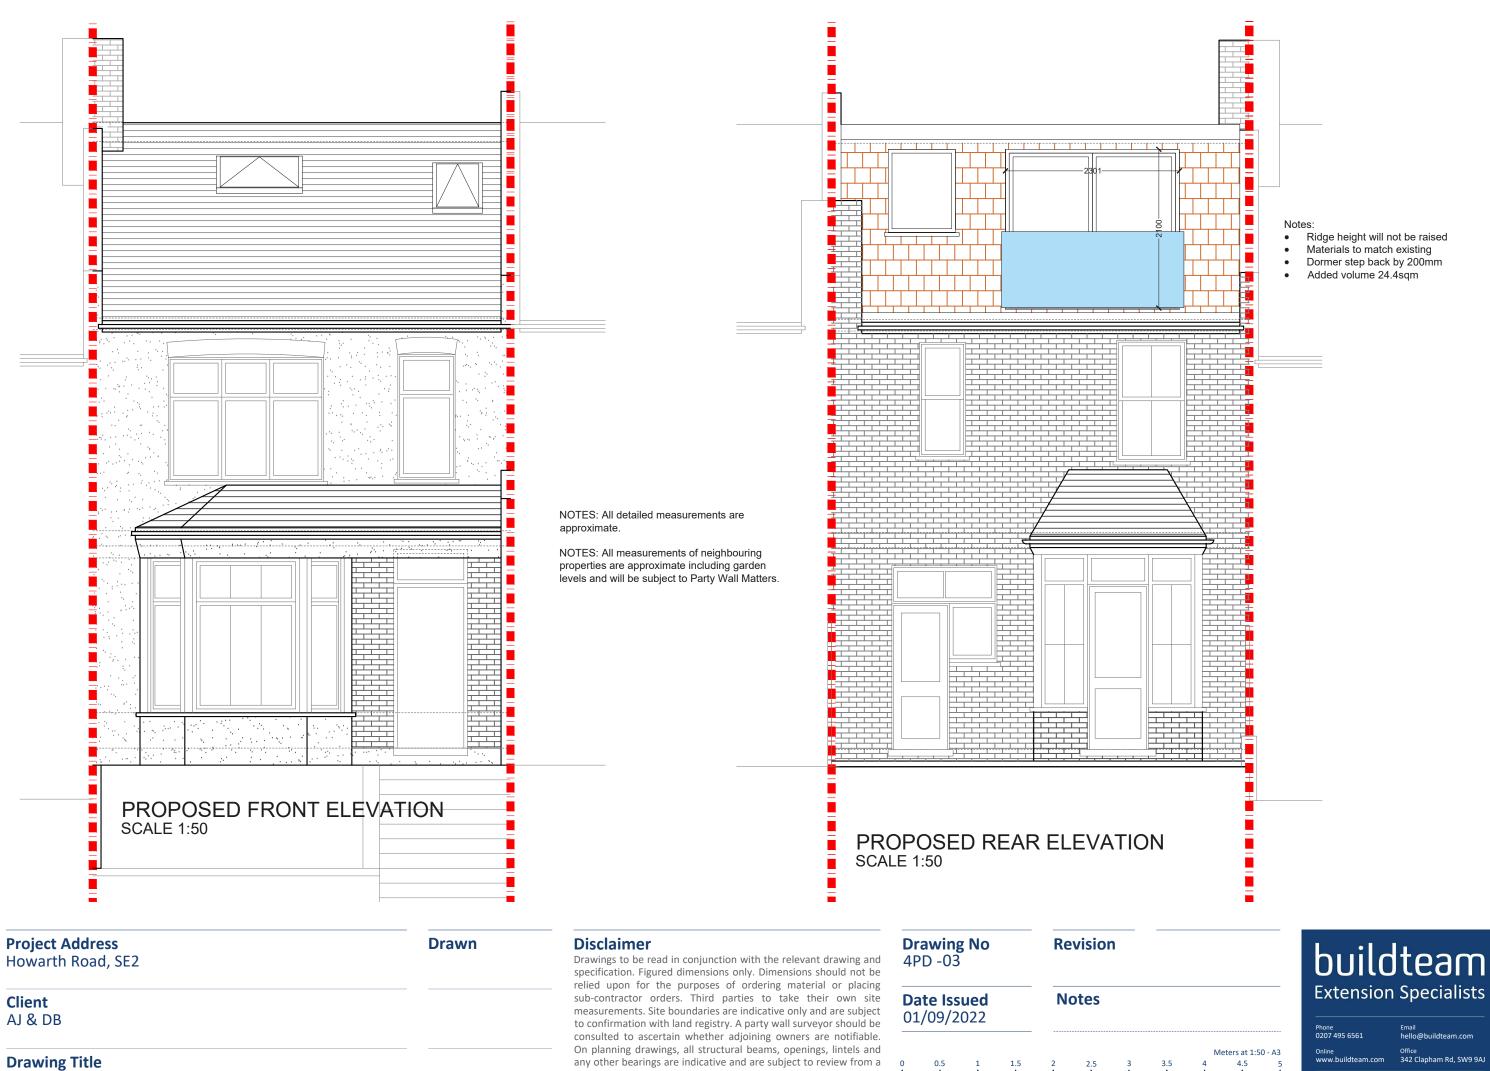

**Drawing No** 4PD -02 Revision

**Date Issued** 01/09/2022

Notes

Meters at 1:50 - A3
0.5 1 1.5 2 2.5 3 3.5 4 4.5 5

structural engineer. All drawings are subject to onsite inspection.

Proposed Rear and Front Elevation