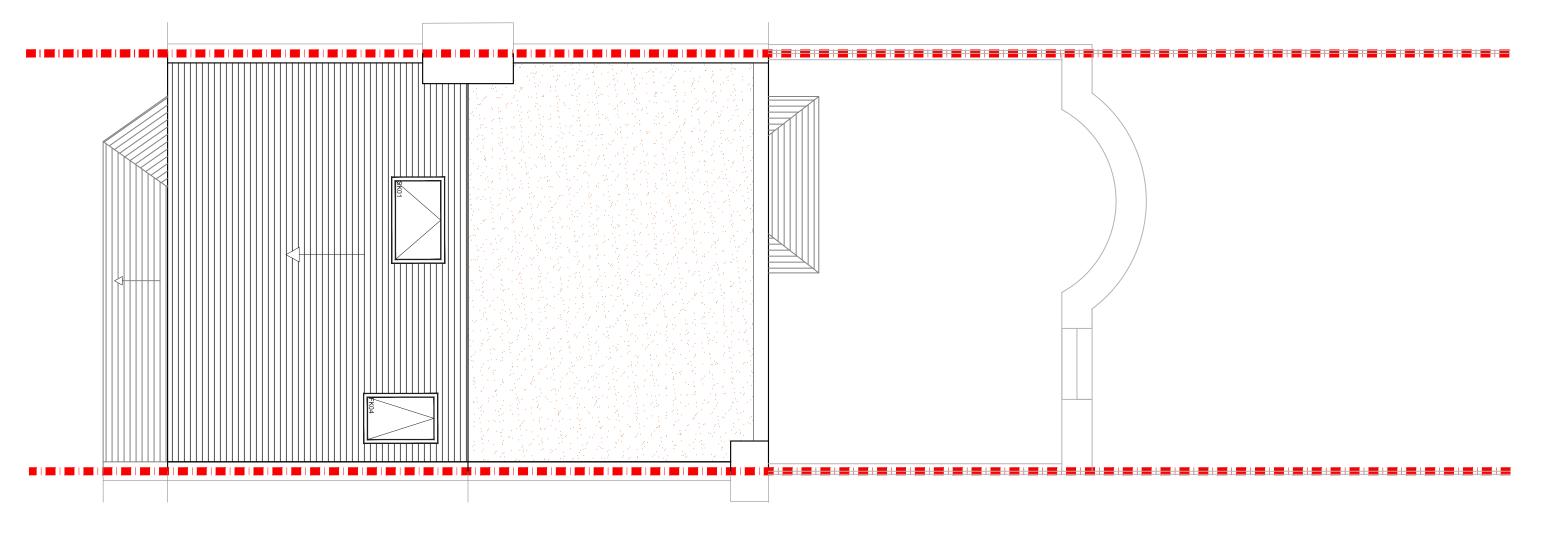

**Drawing No** 4PD -01 **Revision Notes** 

**Date Issued** 01/09/2022

Meters at 1:50 - A3

PROPOSED ROOF PLAN SCALE 1:50

NOTES: All detailed measurements are approximate.

Disclaimer

NOTES: All measurements of neighbouring properties are approximate including garden levels and will be subject to Party Wall Matters.

**Project Address** Howarth Road, SE2

Client AJ & DB

**Drawing Title**Proposed Roof Plan

Drawn

Drawings to be read in conjunction with the relevant drawing and specification. Figured dimensions only. Dimensions should not be relied upon for the purposes of ordering material or placing sub-contractor orders. Third parties to take their own site measurements. Site boundaries are indicative only and are subject to confirmation with land registry. A party wall surveyor should be consulted to ascertain whether adjoining owners are notifiable. On planning drawings, all structural beams, openings, lintels and any other bearings are indicative and are subject to review from a structural engineer. All drawings are subject to onsite inspection.

**Drawing No** 4PD -02 Revision

**Date Issued** 01/09/2022

Notes

Meters at 1:50 - A3
0.5 1 1.5 2 2.5 3 3.5 4 4.5 5

structural engineer. All drawings are subject to onsite inspection.

Proposed Rear and Front Elevation