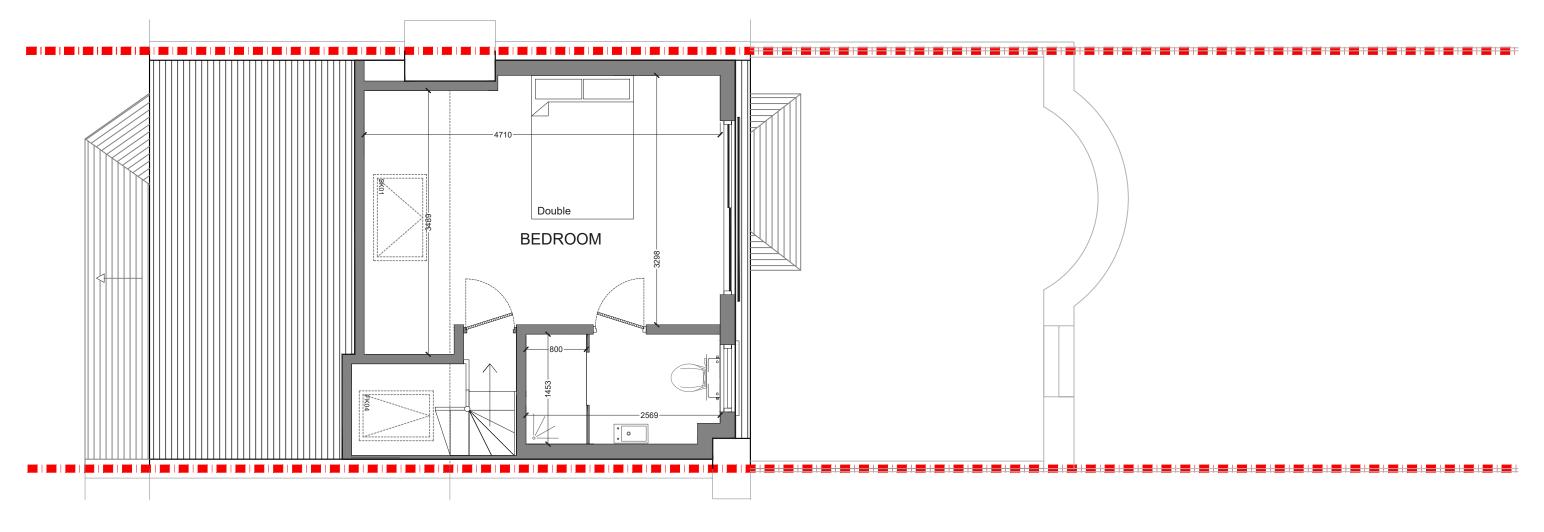

PROPOSED LOFT PLAN SCALE 1:50

NOTES: All detailed measurements are approximate.

Disclaimer

NOTES: All measurements of neighbouring properties are approximate including garden levels and will be subject to Party Wall Matters.

**Project Address** Howarth Road, SE2

Client AJ & DB

**Drawing Title**Proposed Loft Plan

## **Drawn**

Drawings to be read in conjunction with the relevant drawing and specification. Figured dimensions only. Dimensions should not be relied upon for the purposes of ordering material or placing sub-contractor orders. Third parties to take their own site measurements. Site boundaries are indicative only and are subject to confirmation with land registry. A party wall surveyor should be consulted to ascertain whether adjoining owners are notifiable. On planning drawings, all structural beams, openings, lintels and any other bearings are indicative and are subject to review from a structural engineer. All drawings are subject to onsite inspection.

**Drawing No** 4PD -01 **Revision Notes** 

**Date Issued** 01/09/2022

Meters at 1:50 - A3

PROPOSED ROOF PLAN SCALE 1:50

NOTES: All detailed measurements are approximate.

Disclaimer

NOTES: All measurements of neighbouring properties are approximate including garden levels and will be subject to Party Wall Matters.