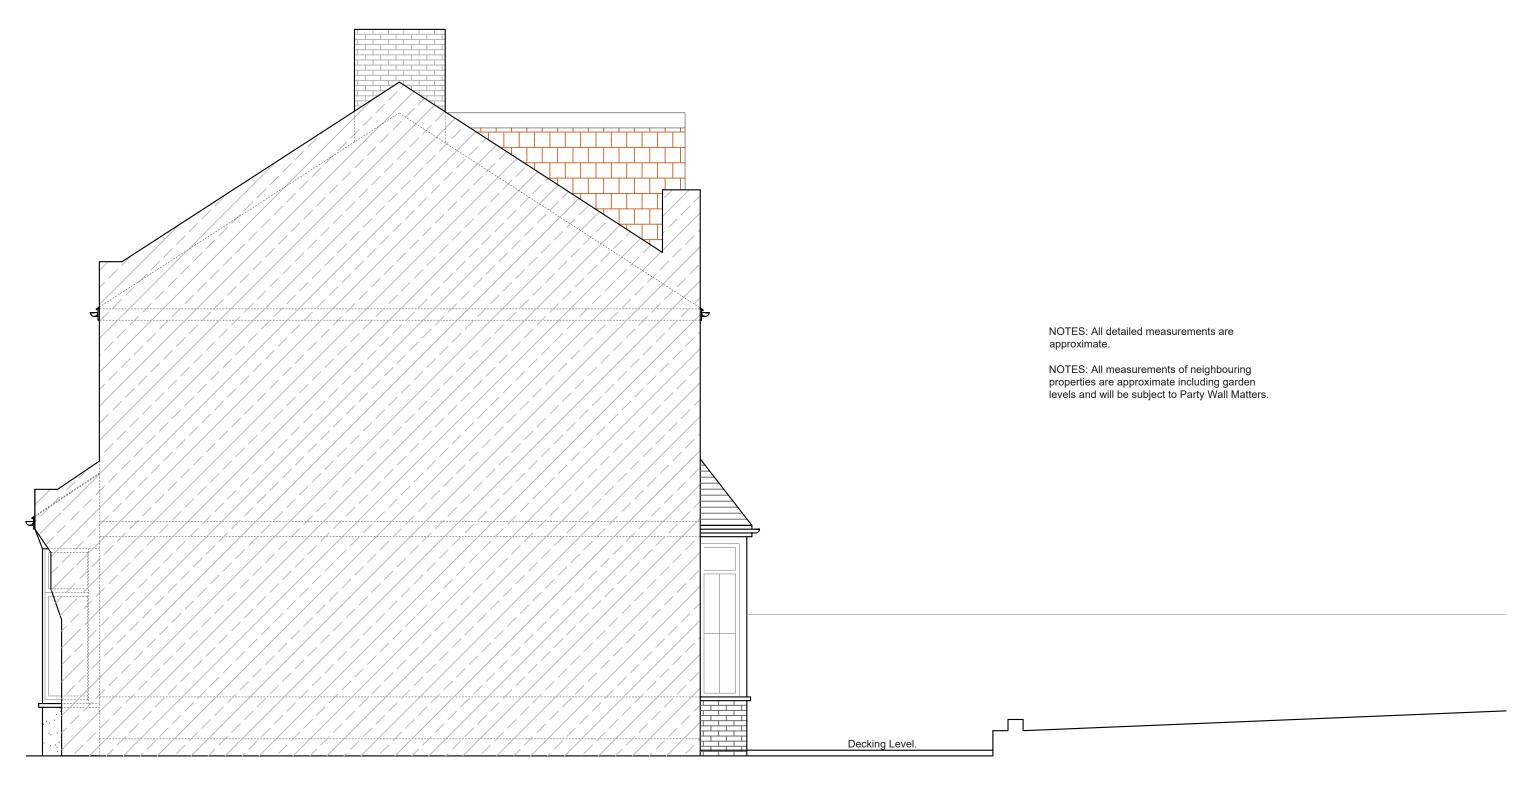

## PROPOSED SIDE ELEVATION 1 SCALE 1:50

| Project Address<br>Howarth Road, SE2    | Drawn |
|-----------------------------------------|-------|
| Client<br>AJ & DB                       |       |
| Drawing Title Proposed Side Elevation 1 |       |

## Disclaimer

Drawings to be read in conjunction with the relevant drawing and specification. Figured dimensions only. Dimensions should not be relied upon for the purposes of ordering material or placing sub-contractor orders. Third parties to take their own site measurements. Site boundaries are indicative only and are subject to confirmation with land registry. A party wall surveyor should be consulted to ascertain whether adjoining owners are notifiable. On planning drawings, all structural beams, openings, lintels and any other bearings are indicative and are subject to review from a structural engineer. All drawings are subject to onsite inspection.

| Drawing No<br>4PD -04<br>Date Issued<br>01/09/2022 |     |   |     | Revision  Notes |     |   | North |   |              |        |
|----------------------------------------------------|-----|---|-----|-----------------|-----|---|-------|---|--------------|--------|
|                                                    |     |   |     |                 |     |   |       |   |              |        |
|                                                    |     |   |     |                 |     |   |       | М | eters at 1:5 | 0 - A3 |
| 0                                                  | 0.5 | 1 | 1.5 | 2               | 2.5 | 3 | 3.5   | 4 | 4.5          | 5      |
|                                                    |     |   |     |                 |     |   |       |   |              |        |