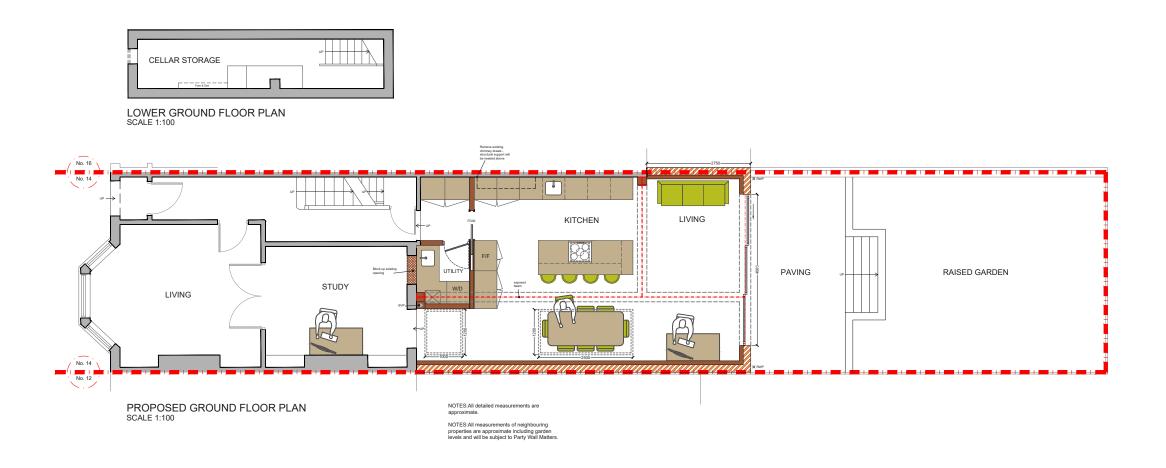

| REV. DA | DATE | NOTES | CLIENT TI | 14 HELIX ROAD,             | SCALE DATE | 1:100@A3 |   |   |   | DRA           | DRAWING NO.  3PD- 01 |                 |   | des      | designteam |                                  |      |                                                                 |
|---------|------|-------|-----------|----------------------------|------------|----------|---|---|---|---------------|----------------------|-----------------|---|----------|------------|----------------------------------|------|-----------------------------------------------------------------|
|         |      |       | -         | PROPOSED GROUND FLOOR PLAN | 0          | 1        | 2 | 2 | 3 | 4<br>Meters ( | 5<br>@ 1:100         | 6<br> <br>0@ A3 | 7 | 7 8 9 10 |            | 342 Clapham<br>London<br>SW9 9AJ | Road | 0207 242 5353<br>hello@designteam.co.uk<br>www.designteam.co.uk |