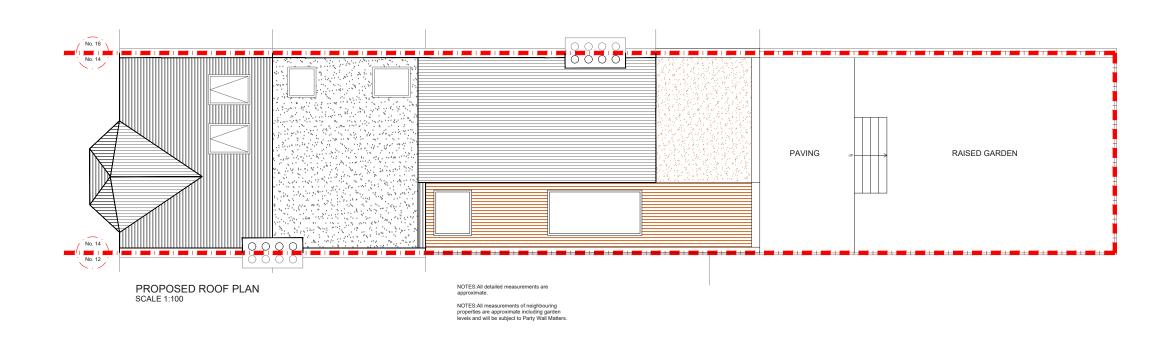

| REV. DATE NOTES | TI | PROJECT ADDRESS  HELIX ROAD,  SW2 | 1:100@A3  DATE 16-03-2022           | 3PD- 02  | designteam                                                                                      |
|-----------------|----|-----------------------------------|-------------------------------------|----------|-------------------------------------------------------------------------------------------------|
|                 |    | PROPOSED ROOF PLAN                | 0 1 2 3 4 5 6<br>Meters @ 1:100@ A3 | 7 8 9 10 | 342 Clapham Road 0207 242 5353<br>London hello@designteam.co.uk<br>SW9 9AJ www.designteam.co.uk |