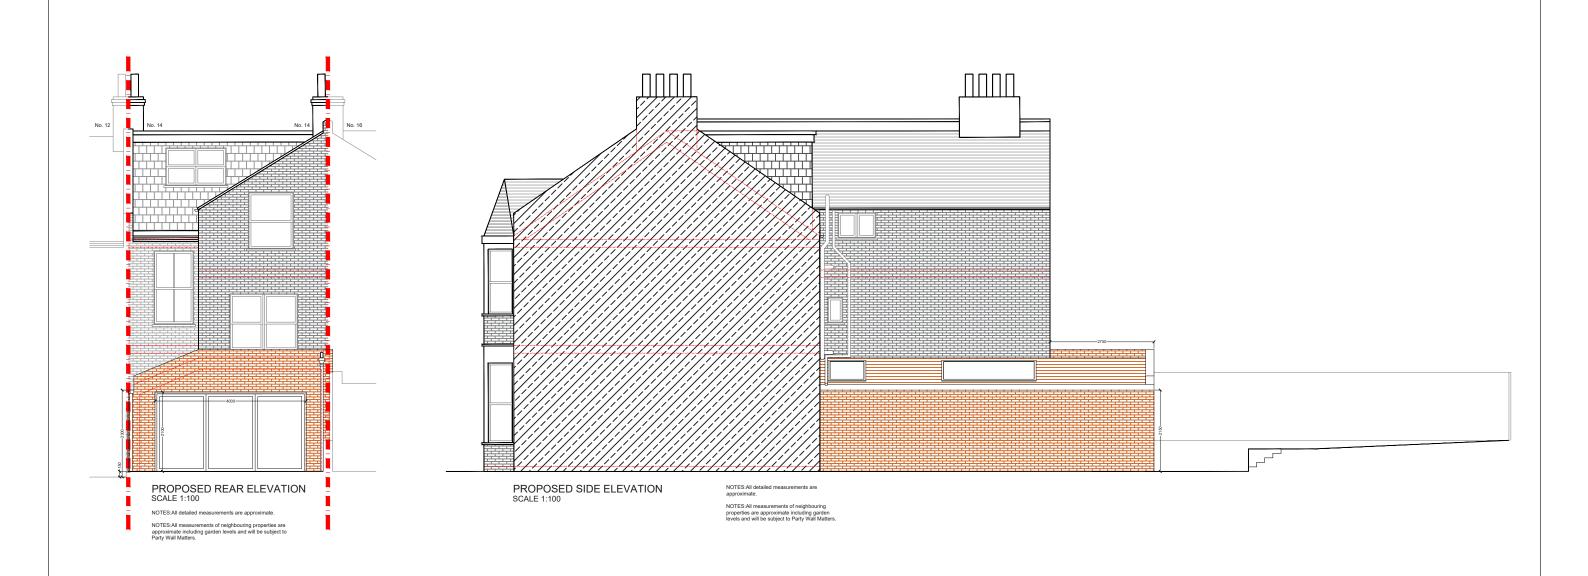

| REV. DATE | NOTES | TI | HELIX ROAD,<br>SW2                                | 1:100@A3  DATE 16-03-2022           | 3PD- 03  | designteam                                                                                      |  |
|-----------|-------|----|---------------------------------------------------|-------------------------------------|----------|-------------------------------------------------------------------------------------------------|--|
|           |       |    | PROPOSED REAR ELEVATION & PROPOSED SIDE ELEVATION | 0 1 2 3 4 5 6<br>Meters @ 1:100@ A3 | 7 8 9 10 | 342 Clapham Road 0207 242 5353<br>London hello@designteam.co.uk<br>SW9 9AJ www.designteam.co.uk |  |