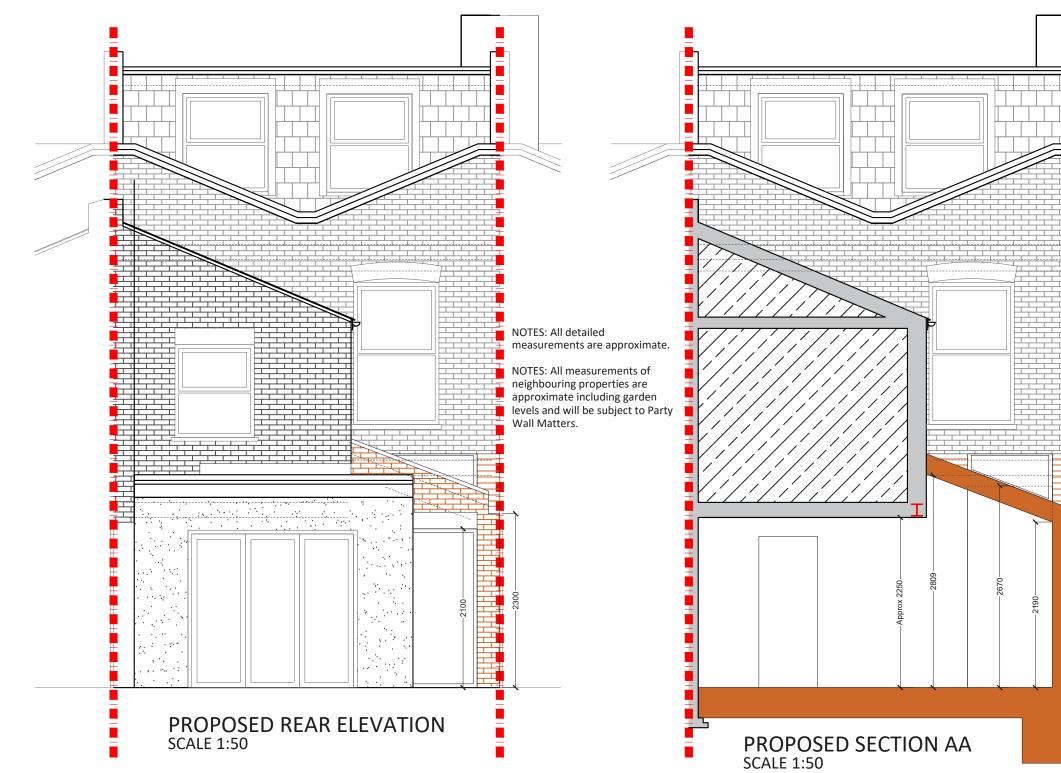

### **Project Address** Dunlace Road E5

Client GG

Drawing Title Proposed Rear Elevation and Section AA