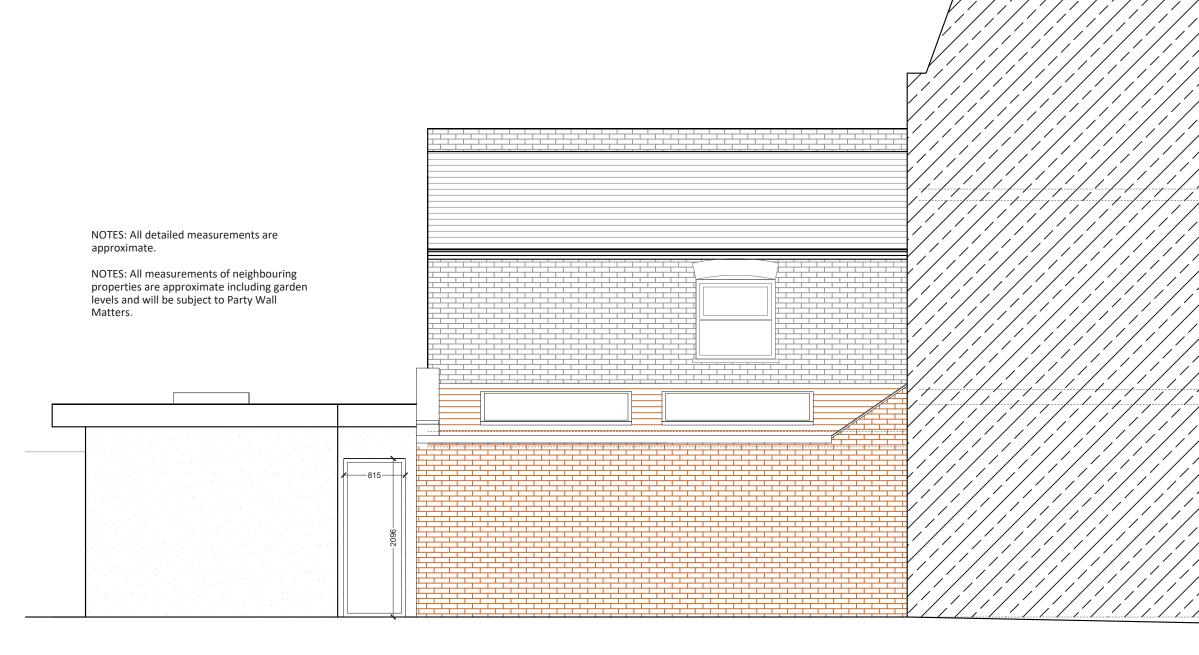

## PROPOSED SIDE ELEVATION 1 SCALE 1:50

| <b>Project Address</b><br>Dunlace Road E5         | <b>Drawn</b><br>SD | <b>Disclaimer</b><br>Drawings to be read in conjunction with the relevant drawing and specification. Figured dimensions only. Dimensions should not be                                                                                                                                                                    |       | Drawing No<br>3PD - 03    |     |   | Revision N |       |   |  |
|---------------------------------------------------|--------------------|---------------------------------------------------------------------------------------------------------------------------------------------------------------------------------------------------------------------------------------------------------------------------------------------------------------------------|-------|---------------------------|-----|---|------------|-------|---|--|
| <b>Client</b><br>GG                               | Checked<br>DA      | relied upon for the purposes of ordering material or placing<br>sub-contractor orders. Third parties to take their own site<br>measurements. Site boundaries are indicative only and are subject<br>to confirmation with land registry. A party wall surveyor should be<br>conditioned to execute the place of the place. |       | Date Issued<br>23/12/2022 |     |   |            | Notes |   |  |
| <b>Drawing Title</b><br>Proposed Side Elevation 1 | Approved<br>DA     | consulted to ascertain whether adjoining owners are notifiable. On planning drawings, all structural beams, openings, lintels and any other bearings are indicative and are subject to review from a structural engineer. All drawings are subject to onsite inspection.                                                  | 0 0.5 | 1                         | 1.5 | 2 | 2.5        | 3     | 3 |  |