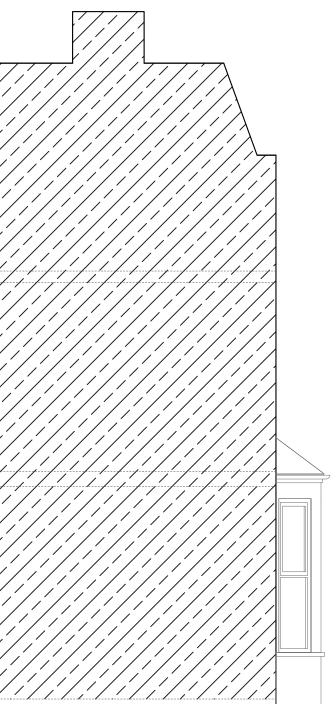

## PROPOSED SIDE ELEVATION 1 SCALE 1:50

| <b>Project Address</b><br>Dunlace Road E5         | <b>Drawn</b><br>SD | <b>Disclaimer</b><br>Drawings to be read in conjunction with the relevant drawing and specification. Figured dimensions only. Dimensions should not be                                                                                                                                                                    |       | Drawing No<br>3PD - 03    |     |   | Revision N |       |   |  |
|---------------------------------------------------|--------------------|---------------------------------------------------------------------------------------------------------------------------------------------------------------------------------------------------------------------------------------------------------------------------------------------------------------------------|-------|---------------------------|-----|---|------------|-------|---|--|
| <b>Client</b><br>GG                               | Checked<br>DA      | relied upon for the purposes of ordering material or placing<br>sub-contractor orders. Third parties to take their own site<br>measurements. Site boundaries are indicative only and are subject<br>to confirmation with land registry. A party wall surveyor should be<br>conditioned to execute the place of the place. |       | Date Issued<br>23/12/2022 |     |   |            | Notes |   |  |
| <b>Drawing Title</b><br>Proposed Side Elevation 1 | Approved<br>DA     | consulted to ascertain whether adjoining owners are notifiable. On planning drawings, all structural beams, openings, lintels and any other bearings are indicative and are subject to review from a structural engineer. All drawings are subject to onsite inspection.                                                  | 0 0.5 | 1                         | 1.5 | 2 | 2.5        | 3     | 3 |  |