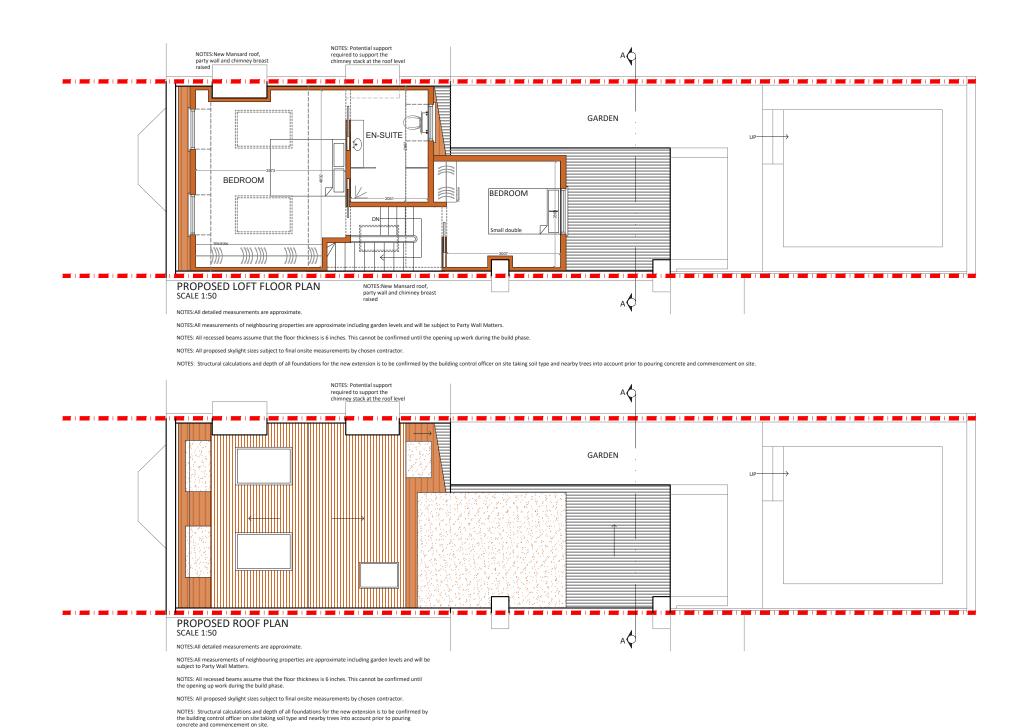

**Project Address**Corbyn Street, London N4

**Client** DB

**Drawing Title**Proposed Loft Floor & Roof Plan

**Drawn** SD

**Checked** SD

**Approved** DA

## Disclaimer

Drawings to be read in conjunction with the relevant drawing and specification. Figured dimensions only. Dimensions should not be relied upon for the purposes of ordering material or placing sub-contractor orders. Third parties to take their own site measurements. Site boundaries are indicative only and are subject to confirmation with land registry. A party wall surveyor should be consulted to ascertain whether adjoining owners are notifiable. On planning drawings, all structural beams, openings, lintels and any other bearings are indicative and are subject to review from a structural engineer. All drawings are subject to onsite inspection.

| Drawing No<br>3PD - 01<br>Date Issued<br>01/11/2022 |     |   |     | Re    | visior | 1 | Nort | <b>\</b> | <u> </u>       |                                             |  |
|-----------------------------------------------------|-----|---|-----|-------|--------|---|------|----------|----------------|---------------------------------------------|--|
|                                                     |     |   |     | Notes |        |   |      |          |                |                                             |  |
| 0                                                   | 0.5 | 1 | 1.5 | 2     | 2.5    | 3 | 3.5  | 4        | Meters at 1:50 | D - A3                                      |  |
| <u> </u>                                            | 0.5 |   | 1.5 |       | 2.5    | - | 3.3  |          | 4.5            | $\stackrel{\circ}{-\!\!\!\!\!-\!\!\!\!\!-}$ |  |