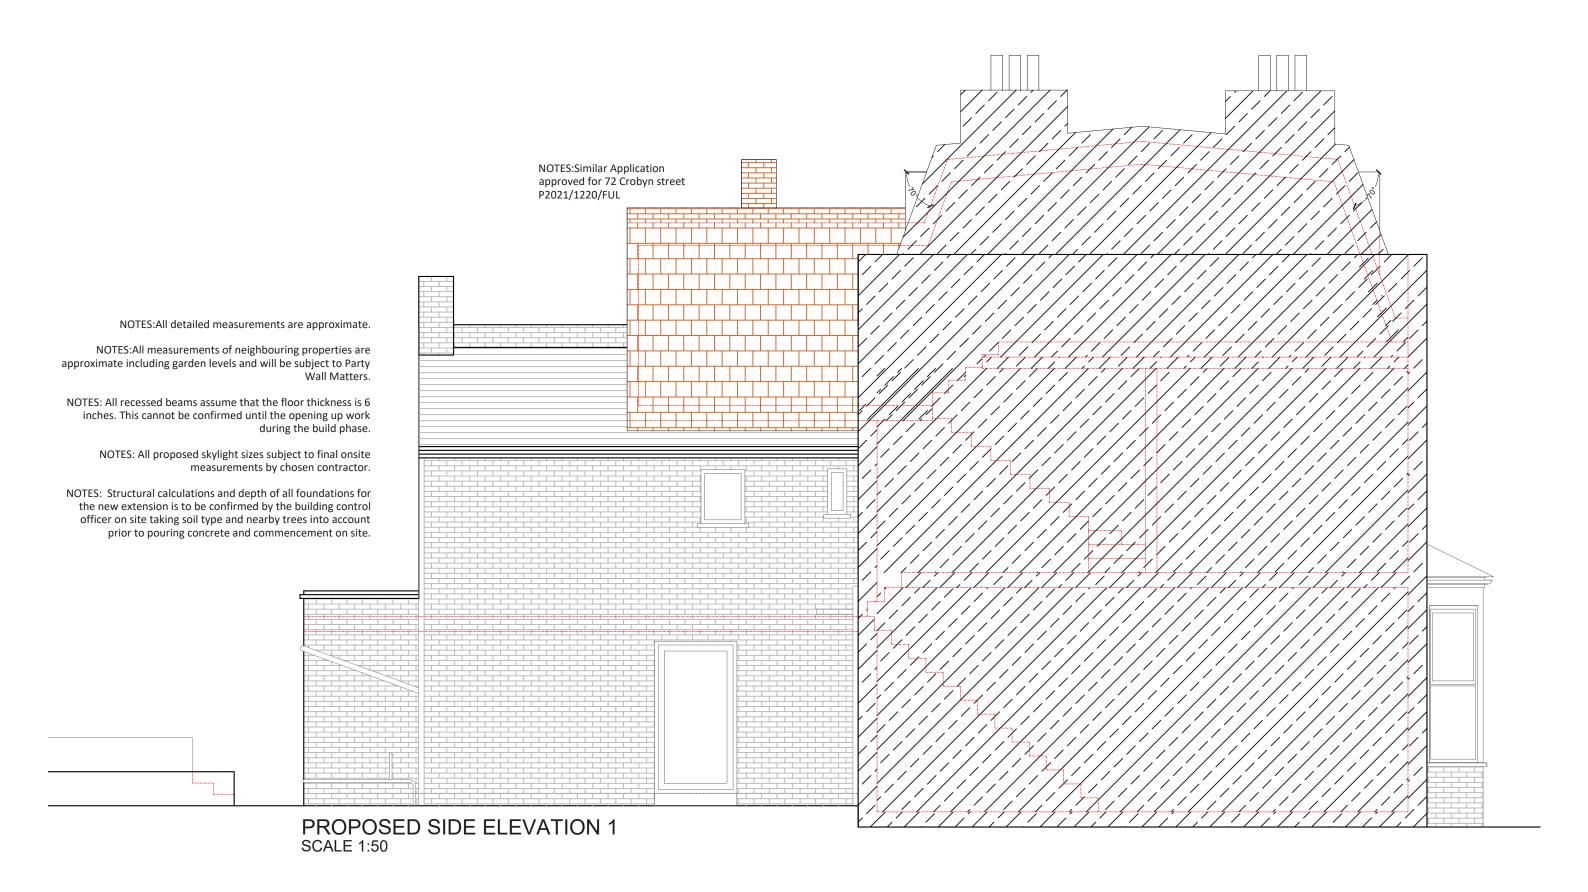

## Disclaimer

Drawings to be read in conjunction with the relevant drawing and specification. Figured dimensions only. Dimensions should not be relied upon for the purposes of ordering material or placing sub-contractor orders. Third parties to take their own site measurements. Site boundaries are indicative only and are subject to confirmation with land registry. A party wall surveyor should be consulted to ascertain whether adjoining owners are notifiable. On planning drawings, all structural beams, openings, lintels and any other bearings are indicative and are subject to review from a structural engineer. All drawings are subject to onsite inspection.

| Drawing No<br>3PD - 03<br>Date Issued<br>01/11/2022 |     |   |     | Revision |     |   |     |   |     |   |  |
|-----------------------------------------------------|-----|---|-----|----------|-----|---|-----|---|-----|---|--|
|                                                     |     |   |     |          |     |   |     |   |     |   |  |
| 0                                                   | 0.5 | 1 | 1.5 | 2        | 2.5 | 3 | 3.5 | 4 | 4.5 | 5 |  |
|                                                     |     |   |     |          |     |   |     |   |     |   |  |