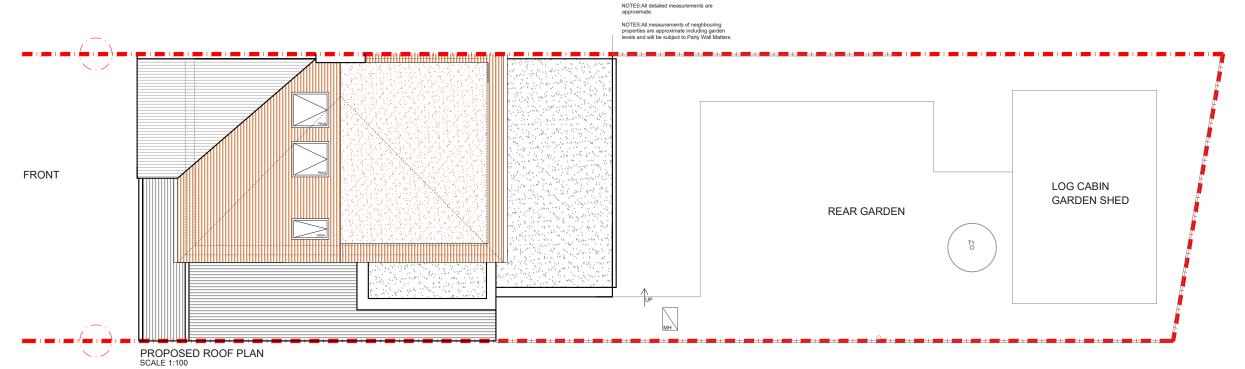

PROJECT ADDRESS

Clayhall Avenue, IG5

CLIENT

SG

DRAWING TITLE

Proposed Loft Floor and Roof Plan

Drawings to be read in conjunction with the relevant drawing at specification. Figured dimensions only. Dimensions should not be sub-contractor orders. Third parties to take their own sit sub-contractor orders. Third parties to take their own sit measurements. Stie boundaries are indicative only and are subject to consulted to ascertain whether adopting owners are nortifiable. consulted to ascertain whether adopting owners are nortifiable. planning drawings, all structural beams, openings, lintels and are other bearings are indicative and are subject to review from

DRAWING N

3PD-01

REV.

DATE: 20-07-2022

NOTES

PROPOSED SIDE ELEVATION 2 SCALE 1:100

PROJECT ADDRESS

Clayhall Avenue, IG5