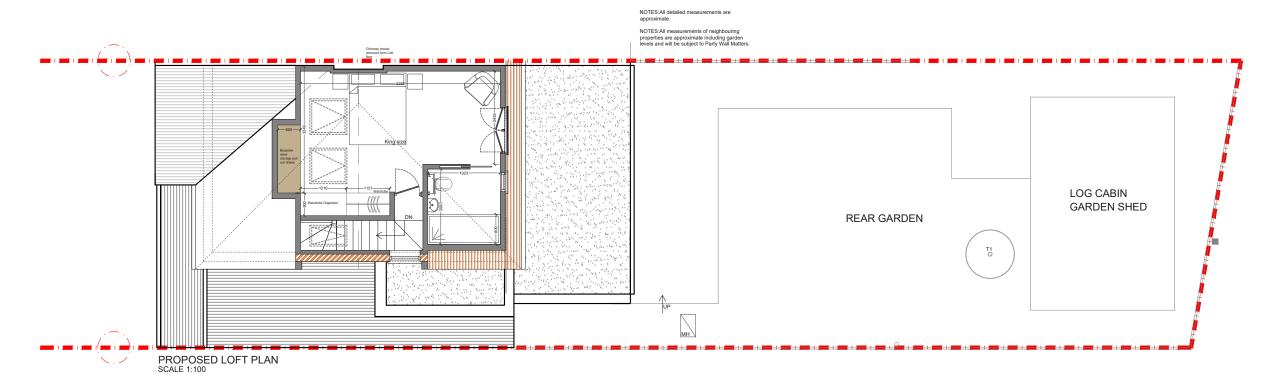

PROJECT ADDRESS

Clayhall Avenue, IG5

CLIENT

SG

DRAWING TITLE

Proposed Loft Floor and Roof Plan

Drawings to be read in conjunction with the relevant drawing at specification. Figured dimensions only. Dimensions should not be sub-contractor orders. Third parties to take their own sit sub-contractor orders. Third parties to take their own sit measurements. Stie boundaries are indicative only and are subject to consulted to ascertain whether adopting owners are nortifiable. consulted to ascertain whether adopting owners are nortifiable. planning drawings, all structural beams, openings, lintels and are other bearings are indicative and are subject to review from

DRAWING N

3PD-01

REV.

DATE: 20-07-2022

NOTES

PROPOSED SIDE ELEVATION 2 SCALE 1:100

PROJECT ADDRESS

Clayhall Avenue, IG5