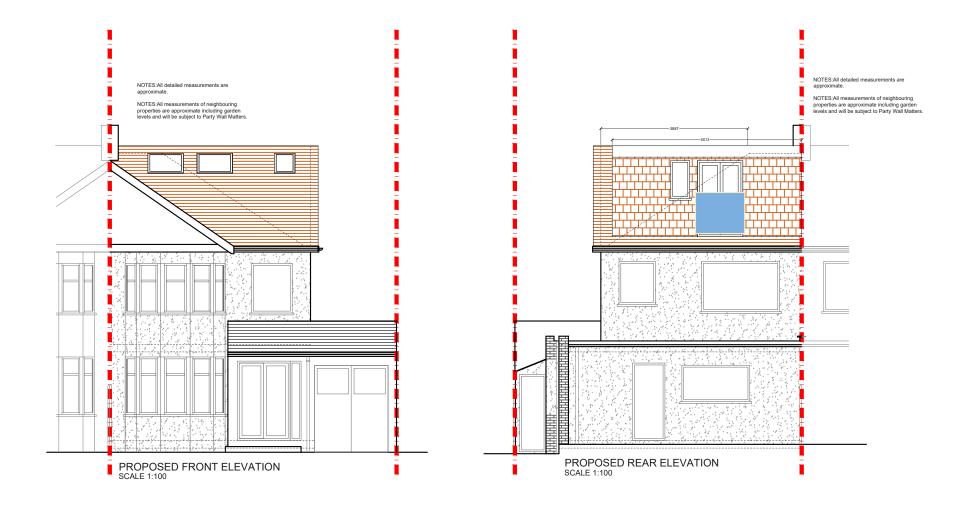

CLIENT

SG

DRAWING TITLE

**Proposed Elevations** 

travilles to be read in conjunction with the elevant brawing at the conjunction of the purposes of ordering material or placification of the purposes of ordering material or placification or place sub-contractor orders. Third parties to take their own sit measurements. Ste boundaries are indicative only and are subject to confirmation with land registry. A party wall surveyor should be consulted to ascertain whether adopting owners are nortifiable. Consulted to ascertain whether adopting owners are nortifiable. Consulted to ascertain whether adopting owners are nortifiable. The consulted of the confirmation of the c

DRAWING NO.

3PD-02

REV.

20-07-2022

DATE:

NOTES

PROPOSED SIDE ELEVATION 1 SCALE 1:100

build team.com