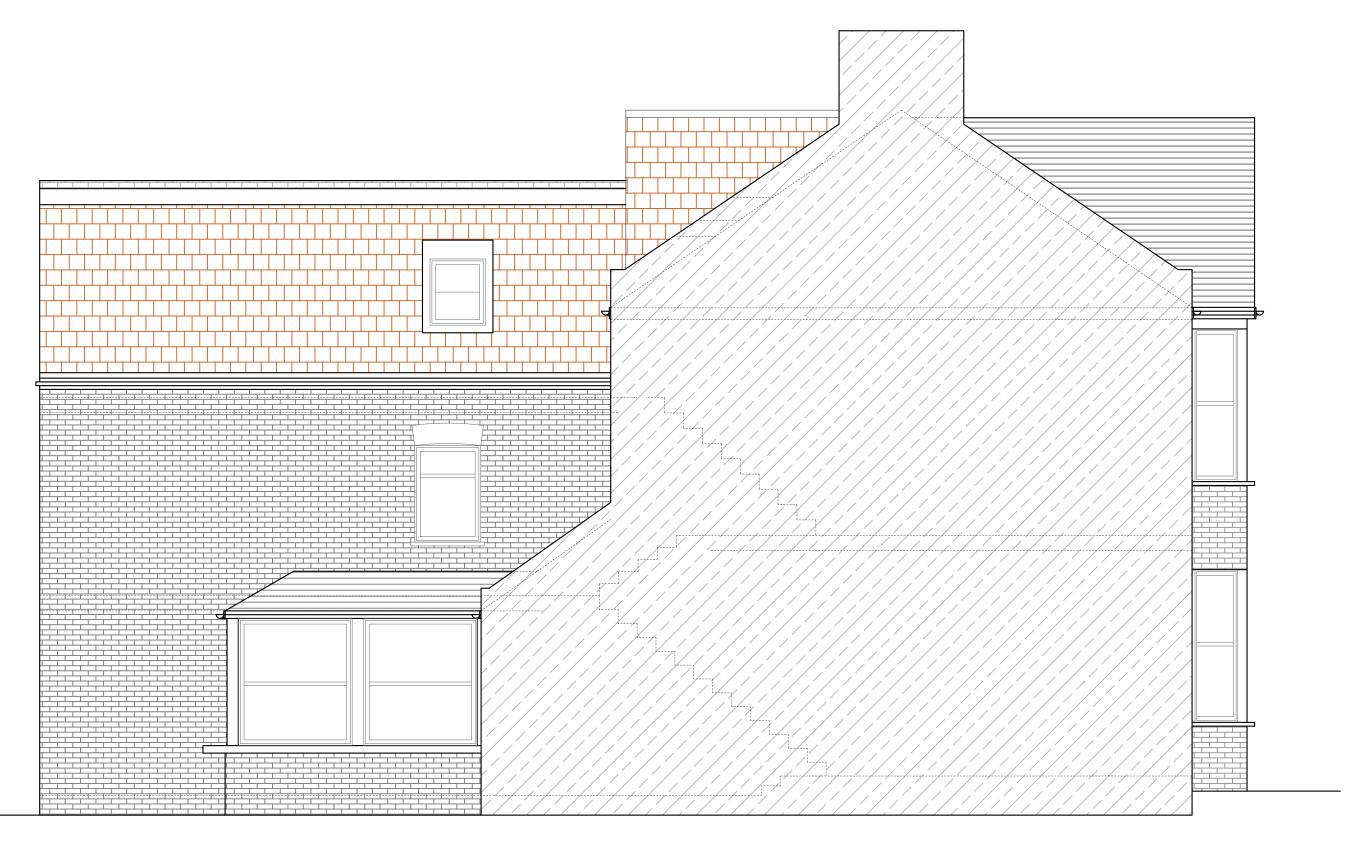

# PROPOSED SIDE ELEVATION SCALE 1:50

| Project Address Burgoyne Road, N4            | Drawn             |
|----------------------------------------------|-------------------|
| Client<br>BC                                 | <b>Checked</b> DA |
| <b>Drawing Title</b> Proposed Side Elevation | Approved DA       |