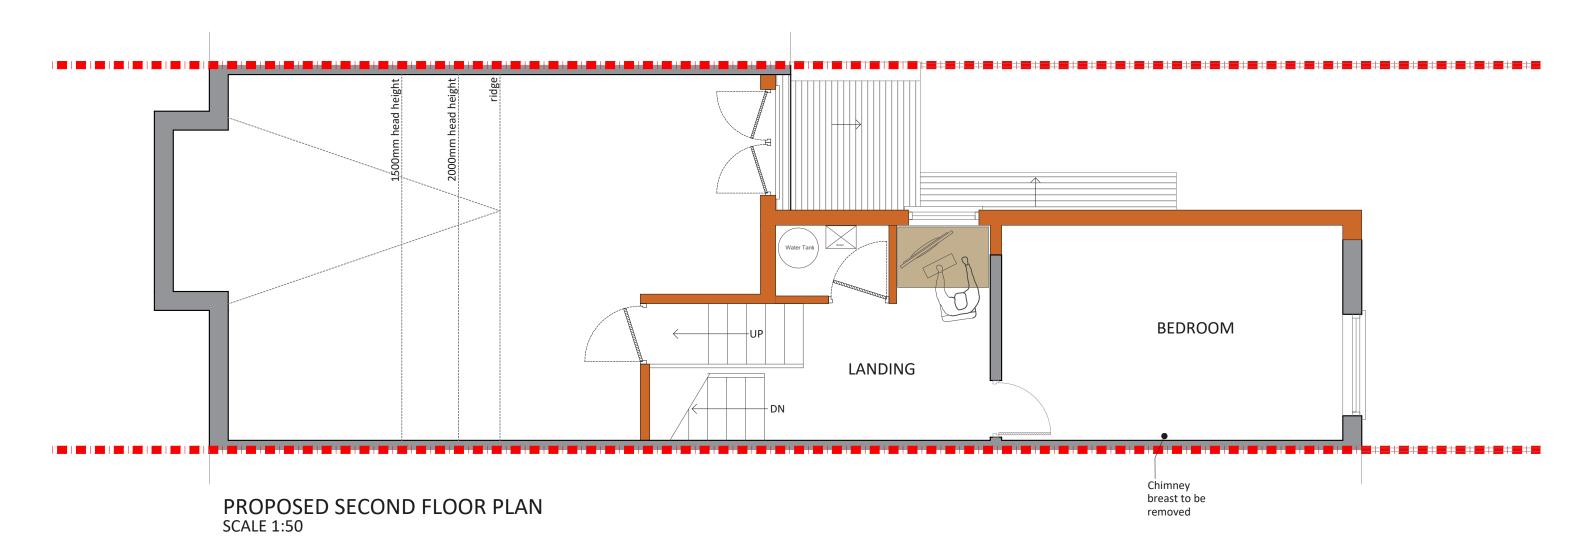

PROPOSED ROOF PLAN SCALE 1:50

| Project Address<br>Burgoyne Road, N4    | Drawn              |
|-----------------------------------------|--------------------|
| <b>Client</b><br>BC                     | <b>Checked</b> DA  |
| <b>Drawing Title</b> Proposed Roof Plan | <b>Approved</b> DA |