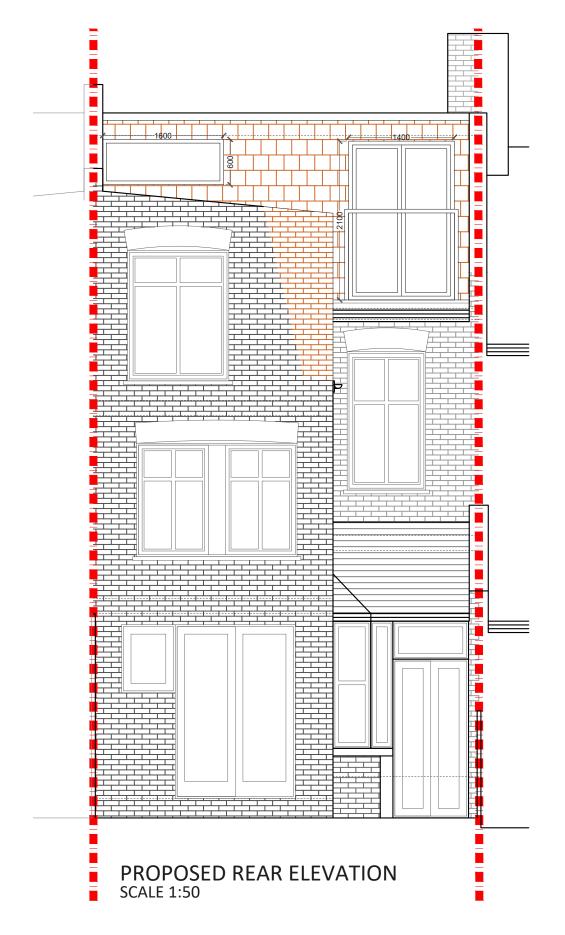

Project Address
Burgoyne Road, N4

**Client** BC

**Drawing Title**Existing Rear Elevation

Drawn JM

**Checked** DA

**Approved** DA