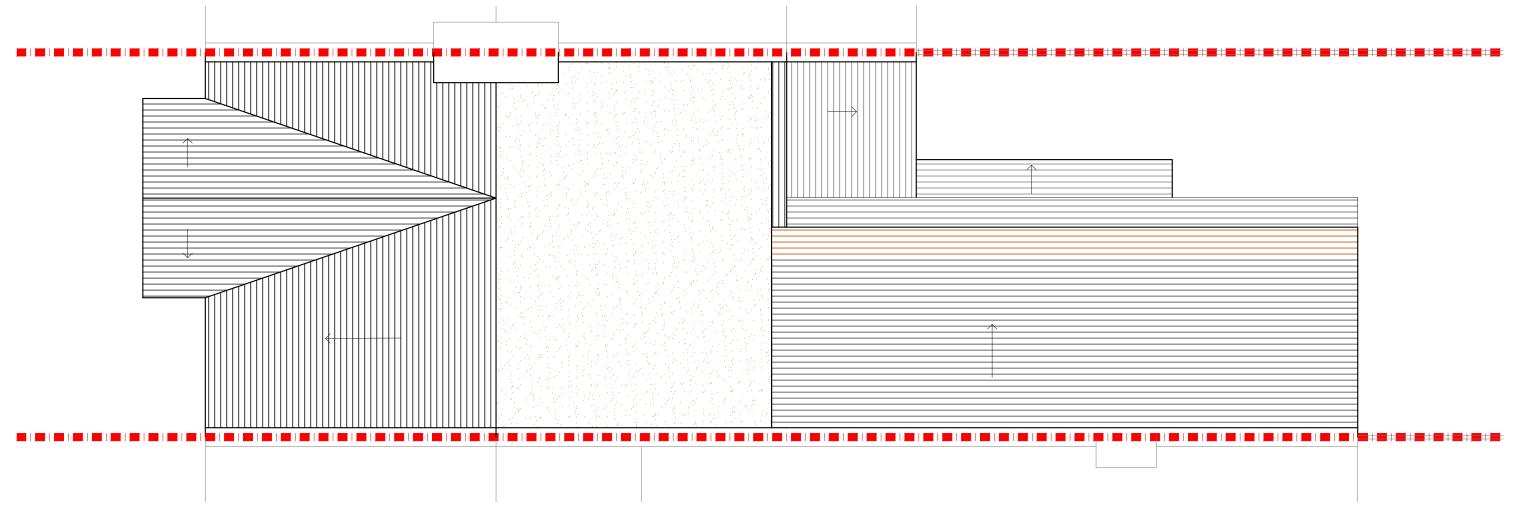

# PROPOSED SIDE ELEVATION SCALE 1:50

| Project Address Burgoyne Road, N4            | Drawn             |
|----------------------------------------------|-------------------|
| Client<br>BC                                 | <b>Checked</b> DA |
| <b>Drawing Title</b> Proposed Side Elevation | Approved DA       |