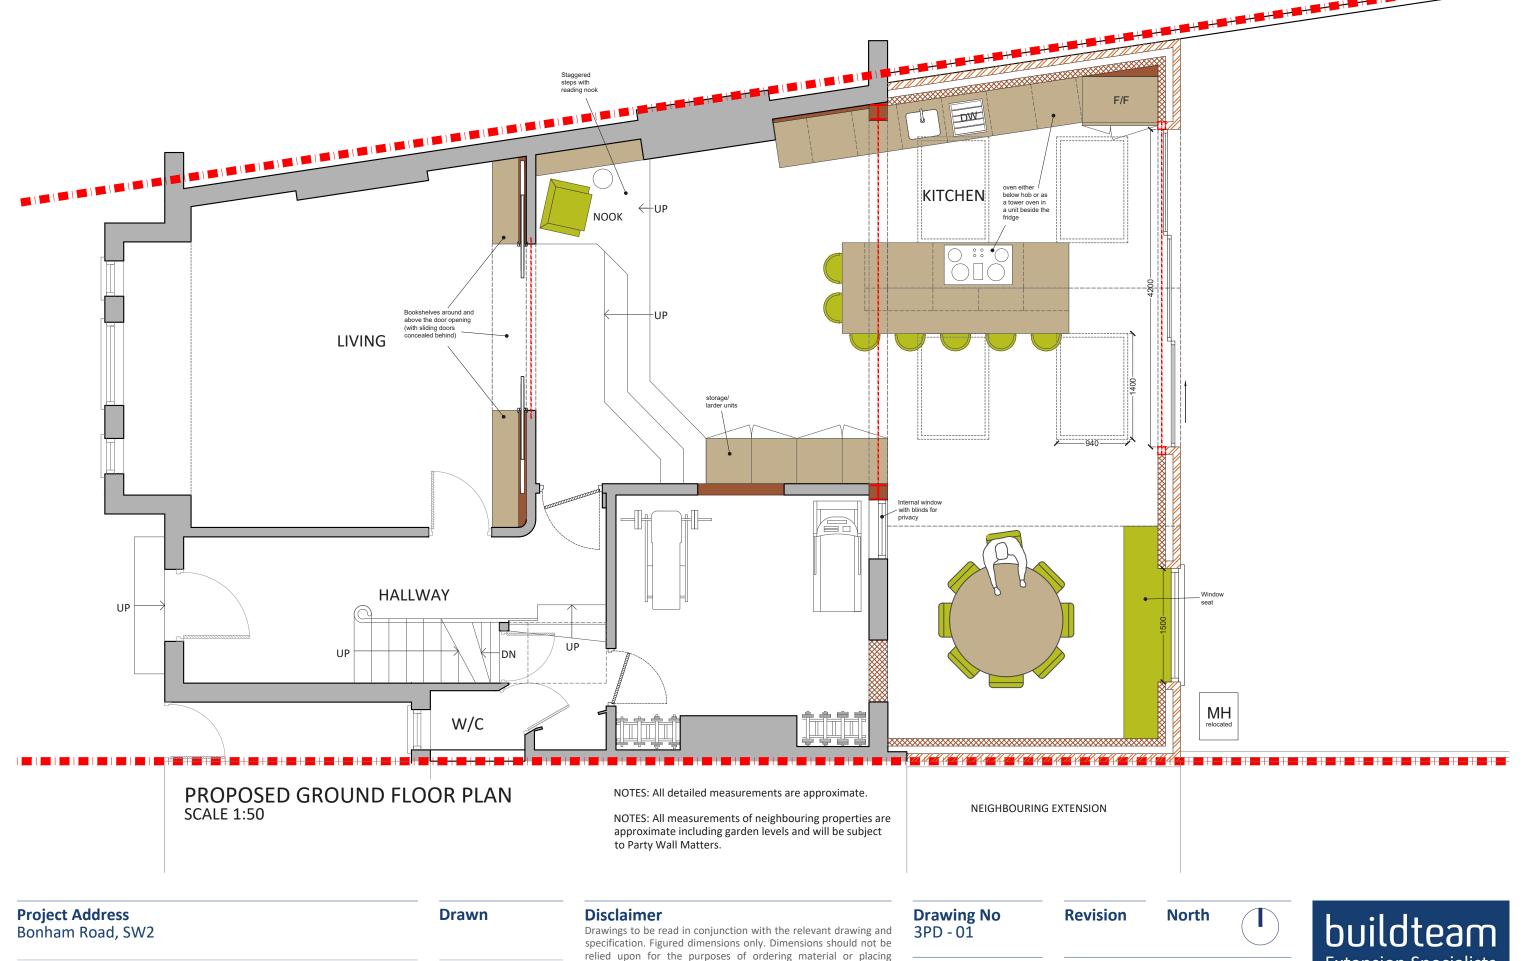

**Drawing Title**Proposed Ground Floor Plan

Client

DC

**Checked** NA

**Approved** DA

Drawings to be read in conjunction with the relevant drawing and specification. Figured dimensions only. Dimensions should not be relied upon for the purposes of ordering material or placing sub-contractor orders. Third parties to take their own site measurements. Site boundaries are indicative only and are subject to confirmation with land registry. A party wall surveyor should be consulted to ascertain whether adjoining owners are notifiable. On planning drawings, all structural beams, openings, lintels and any other bearings are indicative and are subject to review from a structural engineer. All drawings are subject to onsite inspection.

| Drawing No<br>3PD - 01<br>Date Issued<br>26/10/2022 |     |   | Re    | Revision North |     |   |     |   |                     |              |
|-----------------------------------------------------|-----|---|-------|----------------|-----|---|-----|---|---------------------|--------------|
|                                                     |     |   | Notes |                |     |   |     |   |                     |              |
| 0                                                   | 0.5 | 1 | 1.5   | 2              | 2.5 | 3 | 3.5 | A | leters at 1:<br>4.5 | 50 - A3<br>5 |