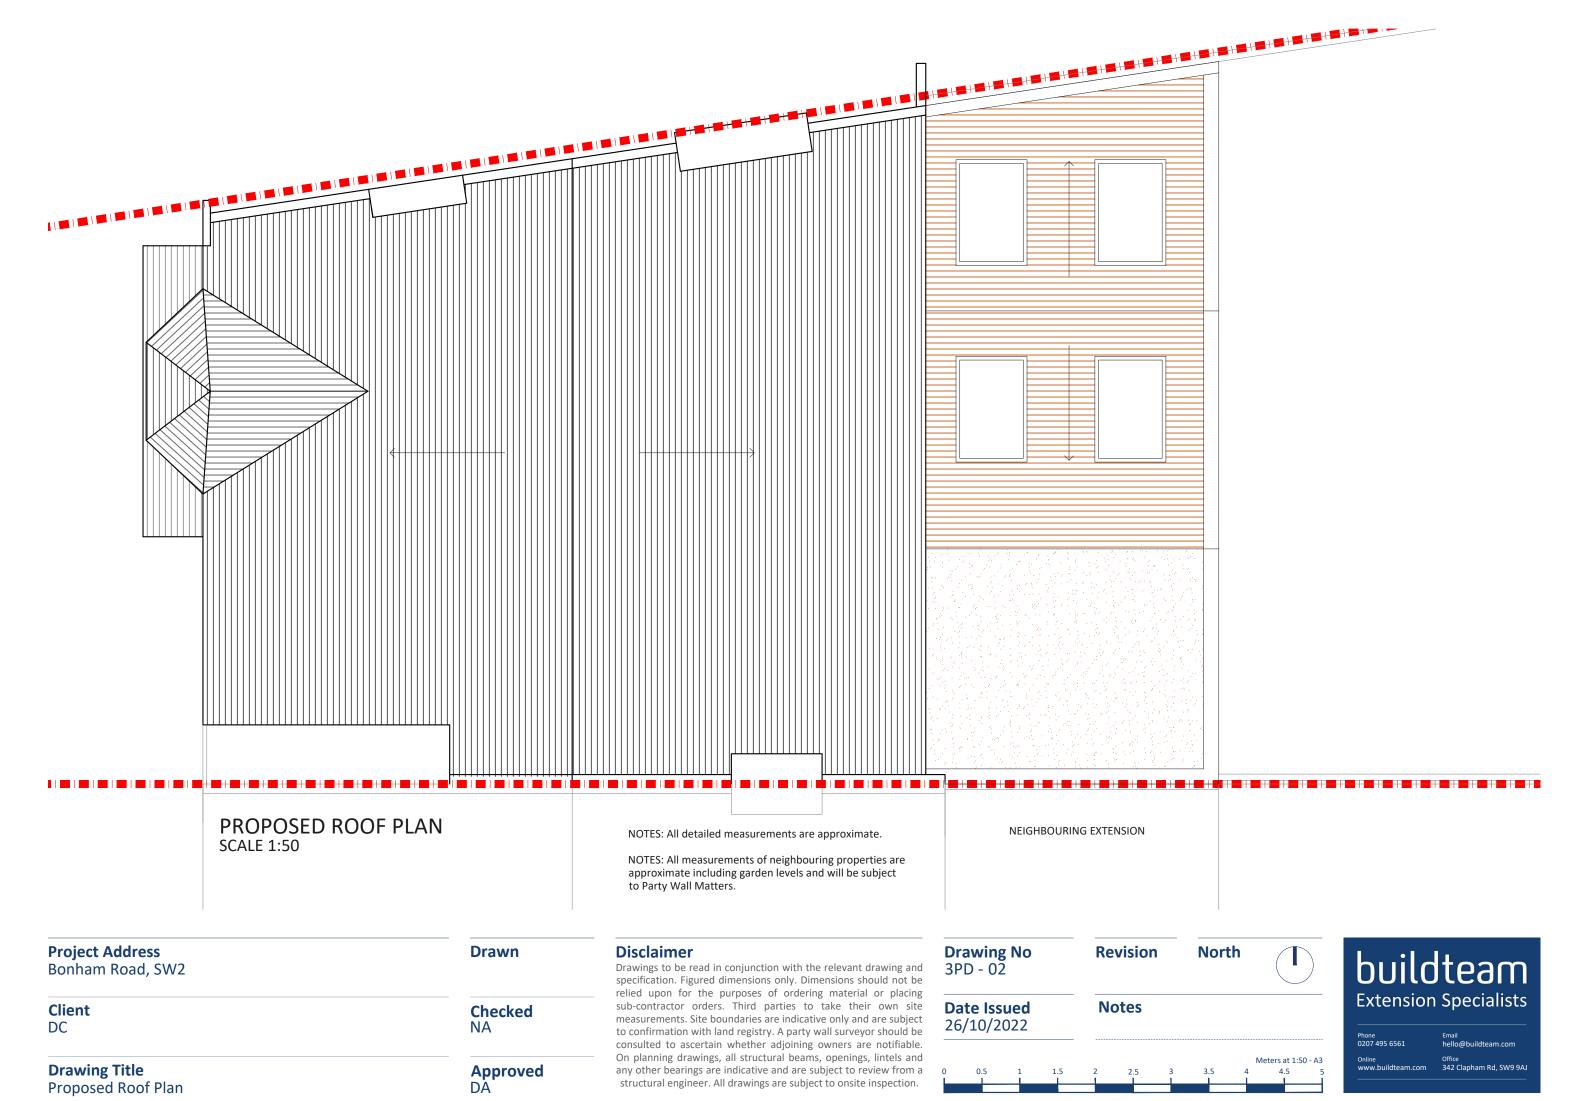

| Drawing No<br>3PD - 04<br>Date Issued<br>26/10/2022 |     |   |     | Revision North Notes |     |   |     |   |              |        |
|-----------------------------------------------------|-----|---|-----|----------------------|-----|---|-----|---|--------------|--------|
|                                                     |     |   |     |                      |     |   |     |   |              |        |
|                                                     |     |   |     |                      |     |   |     | М | eters at 1:5 | 0 - A3 |
| 0                                                   | 0.5 | 1 | 1.5 | 2                    | 2.5 | 3 | 3.5 | 4 | 4.5          | 5      |
|                                                     |     |   |     |                      |     |   |     |   |              |        |
|                                                     |     |   |     |                      |     |   |     |   |              |        |