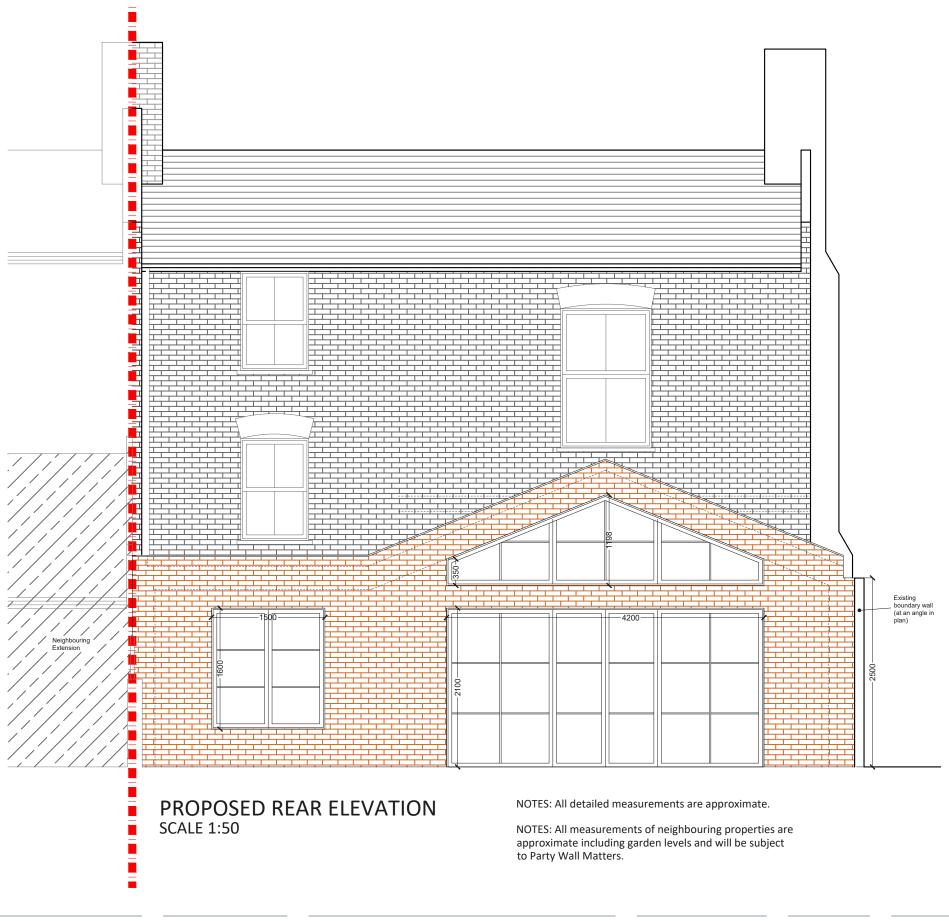

**Project Address** Bonham Road, SW2

Client DC

**Drawing Title Proposed Rear Elevation**  **Drawn** 

NA

Checked

**Approved** DA

Disclaimer

Drawings to be read in conjunction with the relevant drawing and specification. Figured dimensions only. Dimensions should not be relied upon for the purposes of ordering material or placing sub-contractor orders. Third parties to take their own site measurements. Site boundaries are indicative only and are subject to confirmation with land registry. A party wall surveyor should be consulted to ascertain whether adjoining owners are notifiable. On planning drawings, all structural beams, openings, lintels and any other bearings are indicative and are subject to review from a structural engineer. All drawings are subject to onsite inspection.

| vision North | evision | Re | Drawing No<br>3PD - 08<br>Date Issued<br>26/10/2022 |   |     |   |
|--------------|---------|----|-----------------------------------------------------|---|-----|---|
| tes          | lotes   | No |                                                     |   |     |   |
| M            |         |    |                                                     |   |     |   |
| 2.5 3 3.5 4  | 2.5 3   | 2  | 1.5                                                 | 1 | 0.5 | 0 |