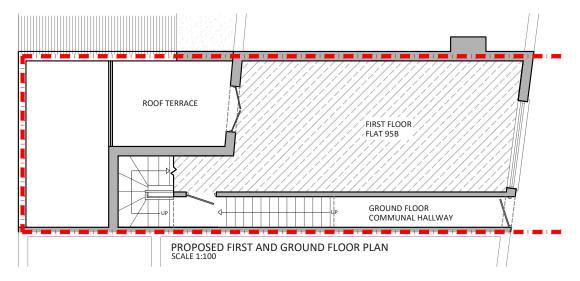

Proposed Second Floor Plan

structural engineer. All drawings are subject to onsite inspection.



# designteam

Email hello@desi

#### NOTES: All detailed measurements are approximate.

NOTES: All measurements of neighbouring properties are approximate including garden levels and will be subject to Party Wall Matters.

NOTES: All dimensions for kitchen and interior layouts of furniture/bespoke carpentry work are subject to changes by the clients appointed specialist (kitchen designers

NOTES: All recessed beams assume that the floor thickness is 6 inches. This cannot be confirmed until the opening up work during the build phase.

NOTES: All proposed skylight sizes subject to final onsite measurements by chosen contractor.





### **Project Address**

Old South Lambeth Road, SW8

###