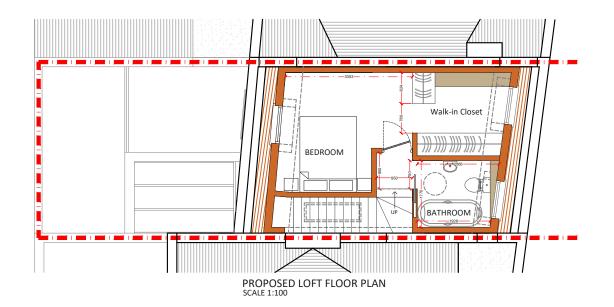

Proposed Second Floor Plan

structural engineer. All drawings are subject to onsite inspection.



# designteam

Email hello@desi

#### NOTES: All detailed measurements are approximate.

NOTES: All measurements of neighbouring properties are approximate including garden levels and will be subject to Party Wall Matters.

NOTES: All dimensions for kitchen and interior layouts of furniture/bespoke carpentry work are subject to changes by the clients appointed specialist (kitchen designers

NOTES: All recessed beams assume that the floor thickness is 6 inches. This cannot be confirmed until the opening up work during the build phase.

NOTES: All proposed skylight sizes subject to final onsite measurements by chosen contractor.





### **Project Address**

Old South Lambeth Road, SW8

### Client S R

**Drawing Title** Proposed Loft Floor and Roof Plans

#### Drawn DA

### Checked

Approved

#### Disclaimer

Drawings to be read in conjunction with the relevant drawing and specification. Figured dimensions only. Dimensions should not be relied upon for the purposes of ordering material or placing sub-contractor orders. Third parties to take their own site measurements. Site boundaries are indicative only and are subject to confirmation with land registry. A party wall surveyor should be consulted to ascertain whether adjoining owners are notifiable. On planning drawings, all structural beams, openings, lintels and any other bearings are indicative and are subject to review from a structural engineer. All drawings are