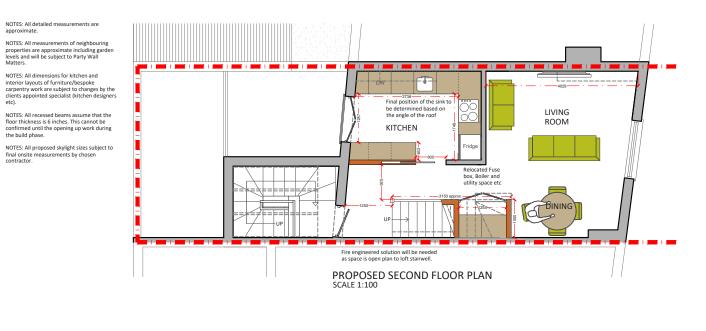

Proposed Second Floor Plan

structural engineer. All drawings are subject to onsite inspection.

#### NOTES: All detailed measurements are approximate.

NOTES: All measurements of neighbouring properties are approximate including garden levels and will be subject to Party Wall Matters.

NOTES: All dimensions for kitchen and interior layouts of furniture/bespoke carpentry work are subject to changes by the clients appointed specialist (kitchen designers

NOTES: All recessed beams assume that the floor thickness is 6 inches. This cannot be confirmed until the opening up work during the build phase.

NOTES: All proposed skylight sizes subject to final onsite measurements by chosen contractor.