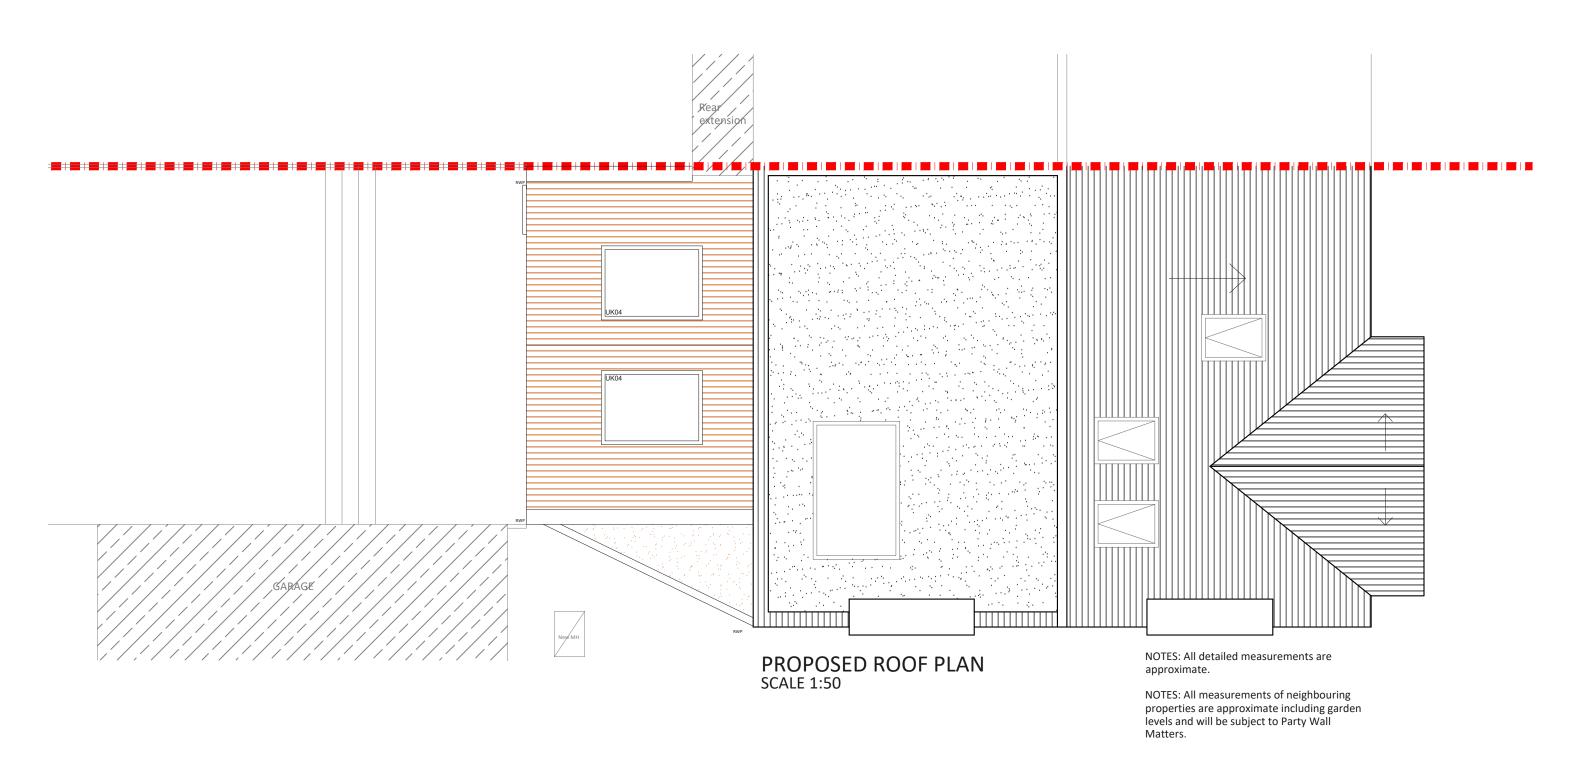

Project Address
Brent Way N3

Client
N B

Checked

Drawing Title
Proposed Roof Plan

Drawing Title

Disclaimer

Drawings to be read in conjunction with the relevant drawing and specification. Figured dimensions only. Dimensions should not be relied upon for the purposes of ordering material or placing sub-contractor orders. Third parties to take their own site measurements. Site boundaries are indicative only and are subject to confirmation with land registry. A party wall surveyor should be consulted to ascertain whether adjoining owners are notifiable. On planning drawings, all structural beams, openings, lintels and any other bearings are indicative and are subject to review from a structural engineer. All drawings are subject to onsite inspection.

 Drawing No SP - 02
 Revision
 North

 Date Issued
 Notes

Project Address
Brent Way N3

Client
N B

Checked

Checked

Approved

Proposed Rear Elevation And Section