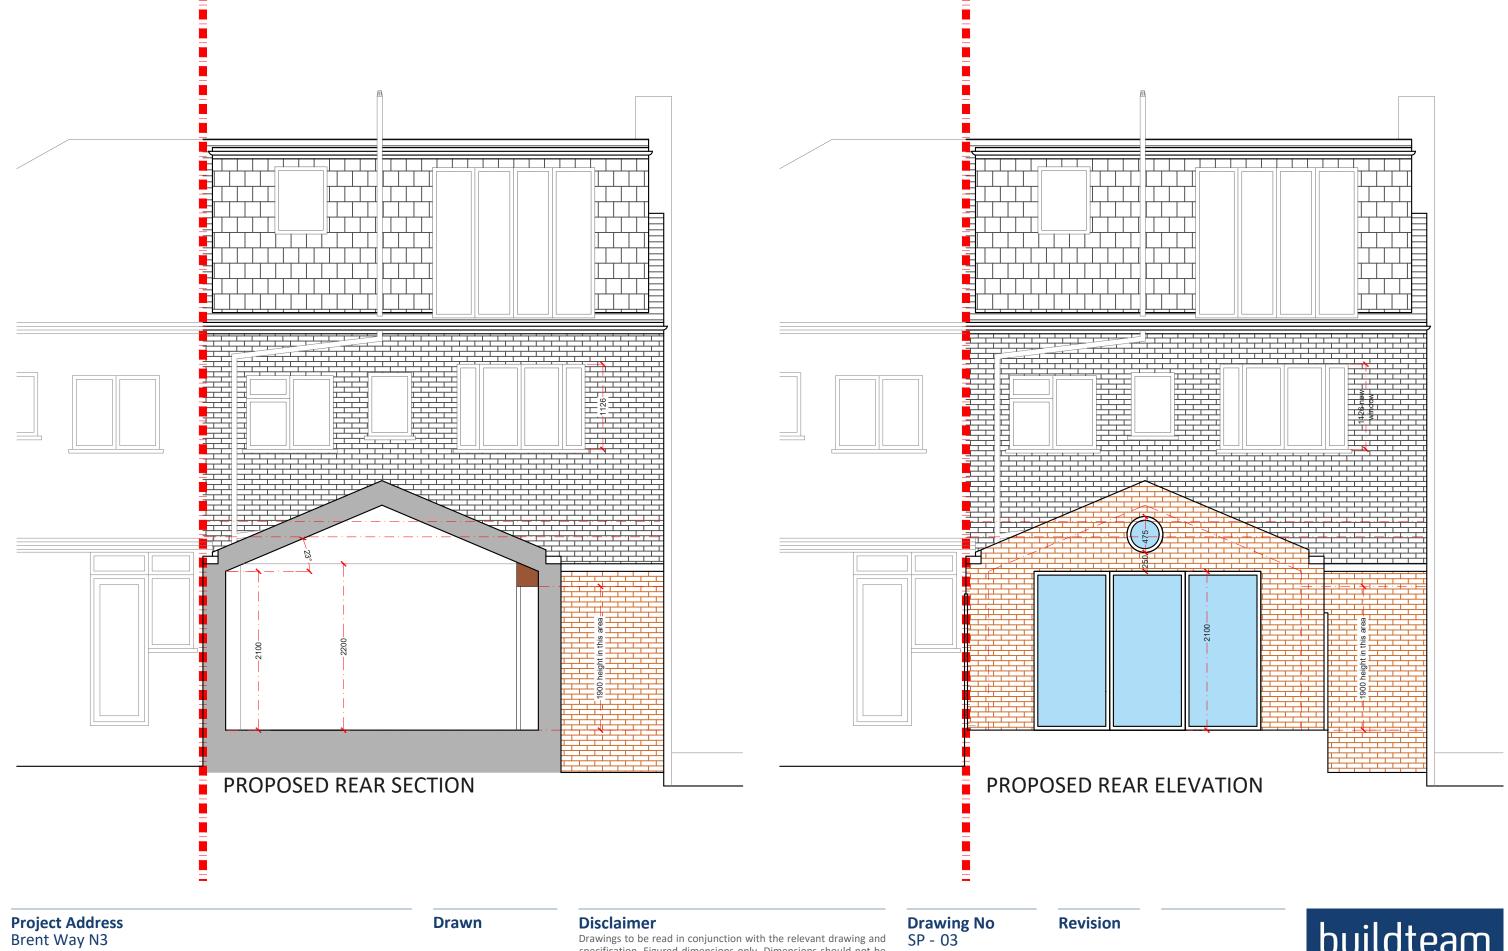

 Drawing No SP - 02
 Revision
 North

 Date Issued
 Notes

Project Address
Brent Way N3

Client
N B

Checked

Checked

Approved

Proposed Rear Elevation And Section

specification. Figured dimensions only. Dimensions should not be relied upon for the purposes of ordering material or placing sub-contractor orders. Third parties to take their own site measurements. Site boundaries are indicative only and are subject to confirmation with land registry. A party wall surveyor should be consulted to ascertain whether adjoining owners are notifiable. On planning drawings, all structural beams, openings, lintels and any other bearings are indicative and are subject to review from a structural engineer. All drawings are subject to onsite inspection.

 Drawing No SP - 03
 Revision

 Date Issued
 Notes

 0 0.5 1 1.5 2 2.5 3 3.5 4 4.5 5