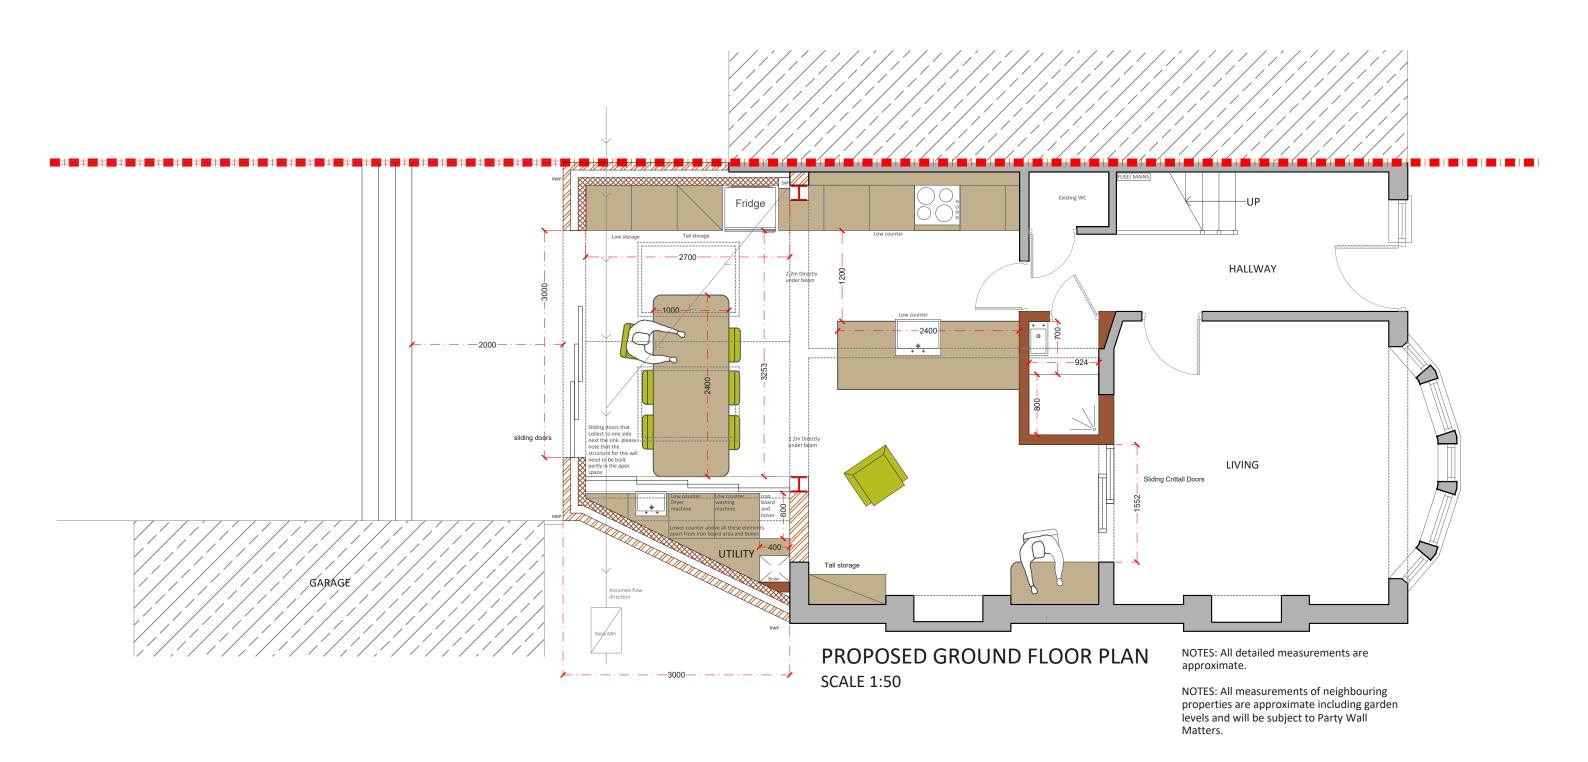

| Project Address Brent Way N3                               | Drawn    |
|------------------------------------------------------------|----------|
| Client<br>N B                                              | Checked  |
| <b>Drawing Title</b> Proposed Ground Floor Plan - Option 5 | Approved |

| Drawing No<br>SP - 01<br>Date Issued |     |   | Revision |      |     | North |     |   |              |         |
|--------------------------------------|-----|---|----------|------|-----|-------|-----|---|--------------|---------|
|                                      |     |   | N        | otes |     |       |     |   |              |         |
|                                      |     |   |          |      |     |       |     | M | eters at 1:5 | i0 - A3 |
| )                                    | 0.5 | 1 | 1.5      | 2    | 2.5 | 3     | 3.5 | 4 | 4.5          | 5       |