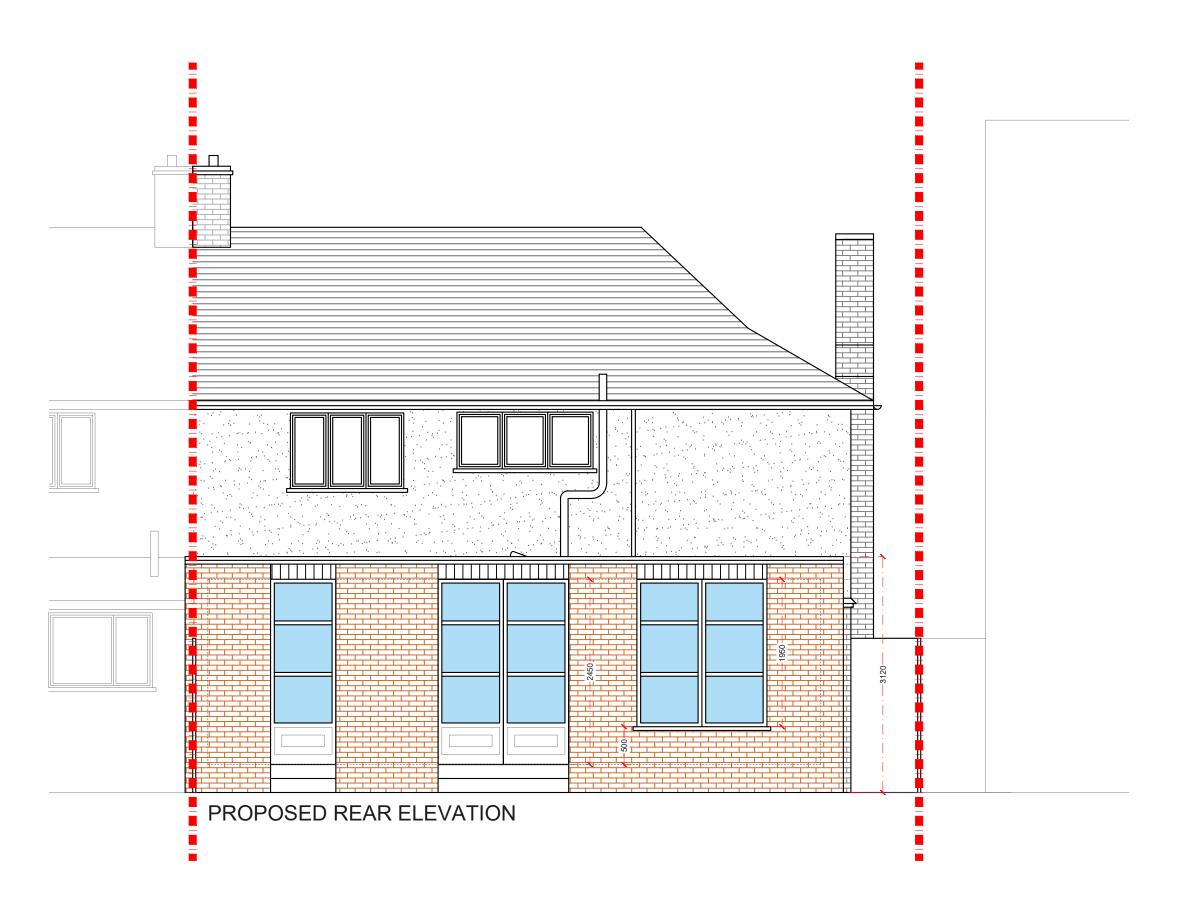

| North    |               |    | Revision |   |      | <b>Drawing No</b><br>SP - 03 |             |   |     |    |
|----------|---------------|----|----------|---|------|------------------------------|-------------|---|-----|----|
|          |               |    |          |   | otes | N                            | Date Issued |   |     | Da |
| :50 - A3 | leters at 1:5 | Me |          |   |      |                              |             |   |     |    |
| 5        | 4.5           | 4  | 3.5      | 3 | 2.5  | 2                            | 1.5         | 1 | 0.5 | 0  |
|          | _             |    |          |   |      |                              | _           |   |     |    |