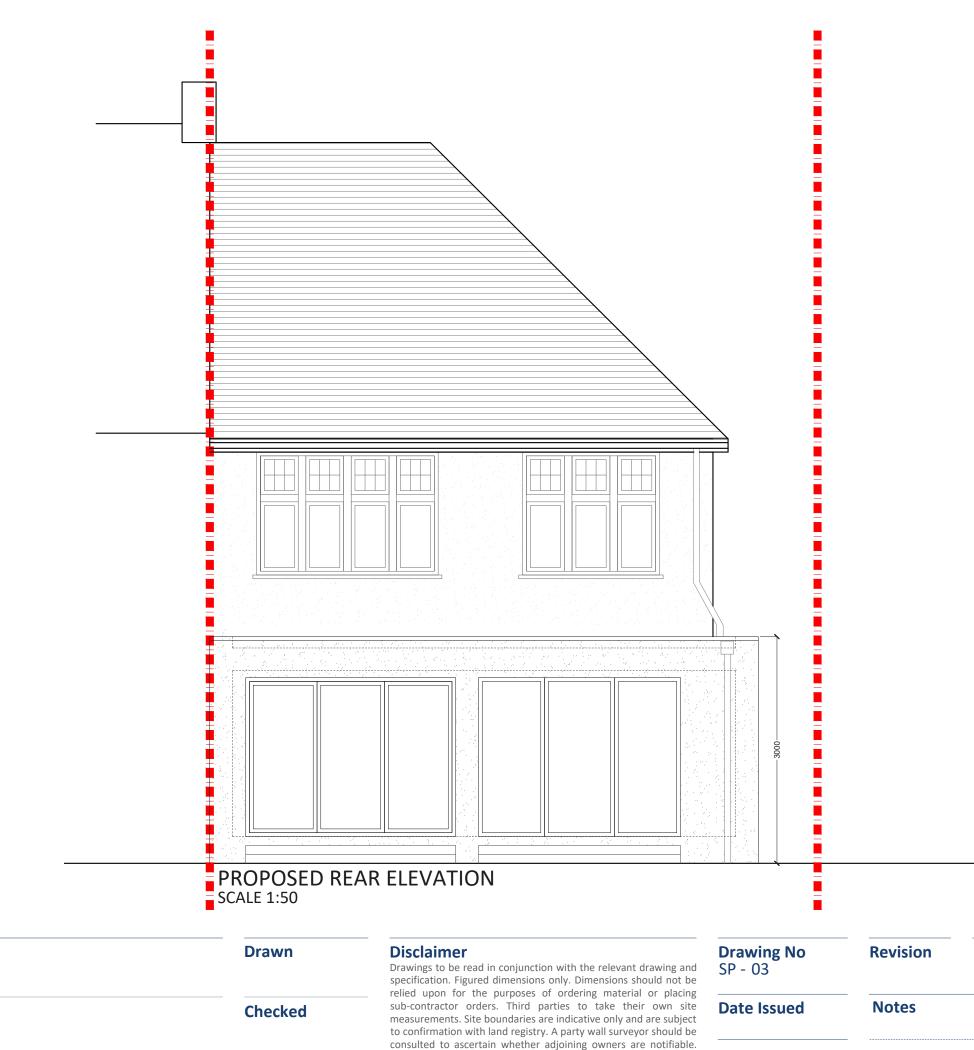

## buildteam Extension Specialists

Phone 0207 495 6561

<sub>Email</sub> hello@buildteam.com Online Office www.buildteam.com 342 Clapham Rd, SW9 9AJ

**Drawing Title** Proposed Rear Elevation

**Project Address** 

Client R D

Cyprus Avenue N3

Approved

On planning drawings, all structural beams, openings, lintels and any other bearings are indicative and are subject to review from a structural engineer. All drawings are subject to onsite inspection.