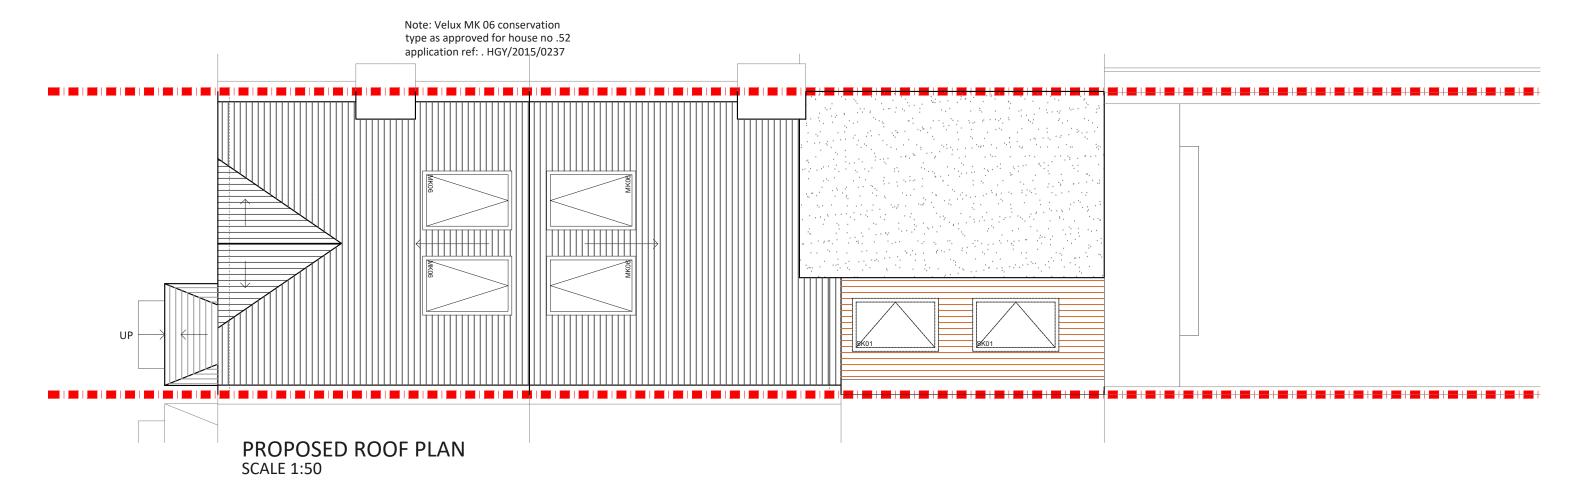

| <b>Drawing No</b><br>SP - 02 |         |     |     | Re | vision | 1 | North |       |              |         |  |  |
|------------------------------|---------|-----|-----|----|--------|---|-------|-------|--------------|---------|--|--|
| Da                           | ite Iss | ued |     | N  | Notes  |   |       |       |              |         |  |  |
|                              |         |     |     |    |        |   |       | <br>N | leters at 1: | 50 - A3 |  |  |
| 0                            | 0.5     | 1   | 1.5 | 2  | 2.5    | 3 | 3.5   | 4     | 4.5          | 5       |  |  |