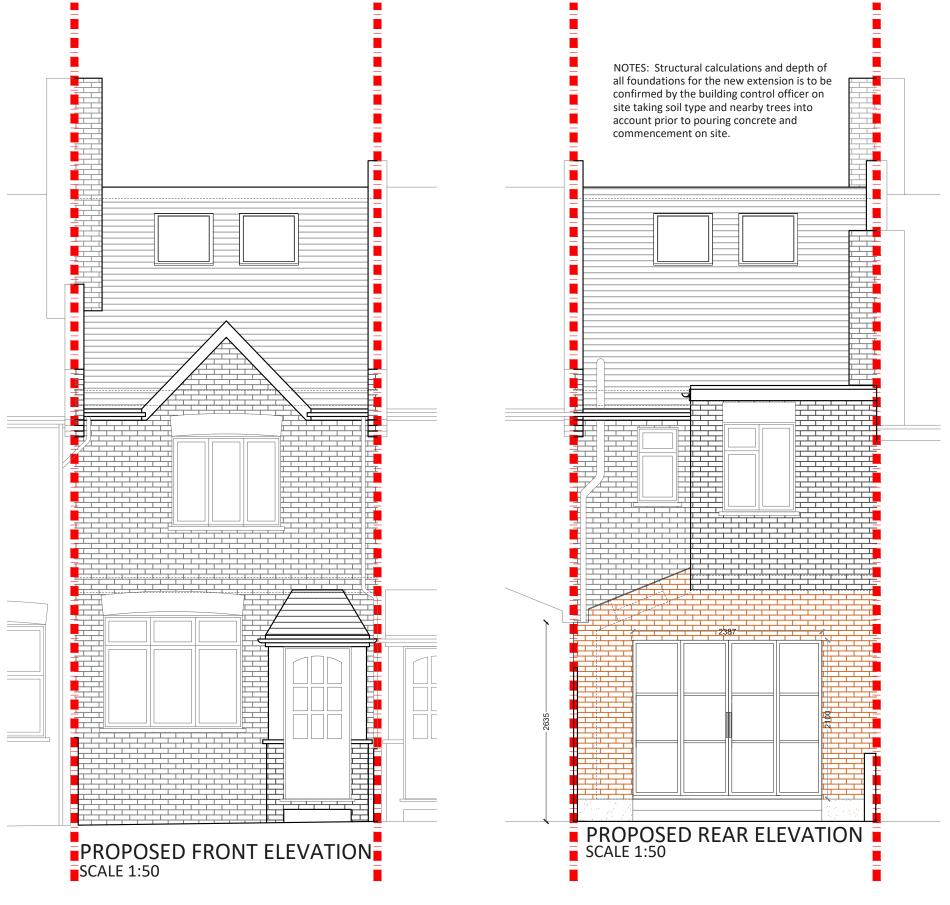

NOTES: Structural calculations and depth of all foundations for the new extension is to be confirmed by the building control officer on site taking soil type and nearby trees into account prior to pouring concrete and commencement on site.