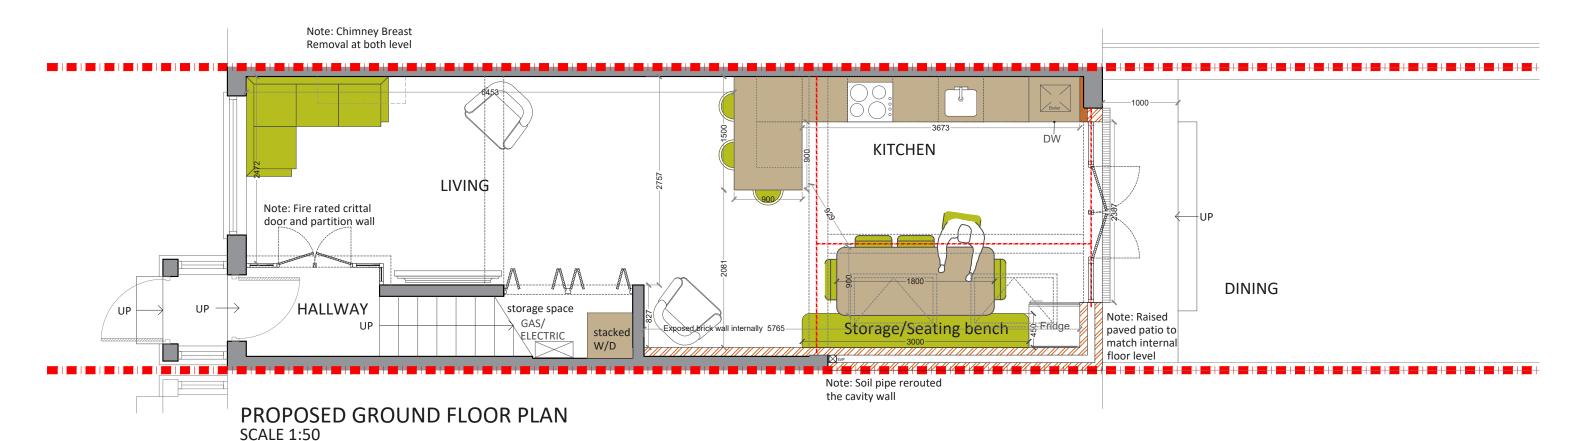

| Project Address<br>Beechwood Road, N8    | Drawn    |
|------------------------------------------|----------|
| Client<br>F P                            | Checked  |
| Drawing Title Proposed Ground Floor Plan | Approved |