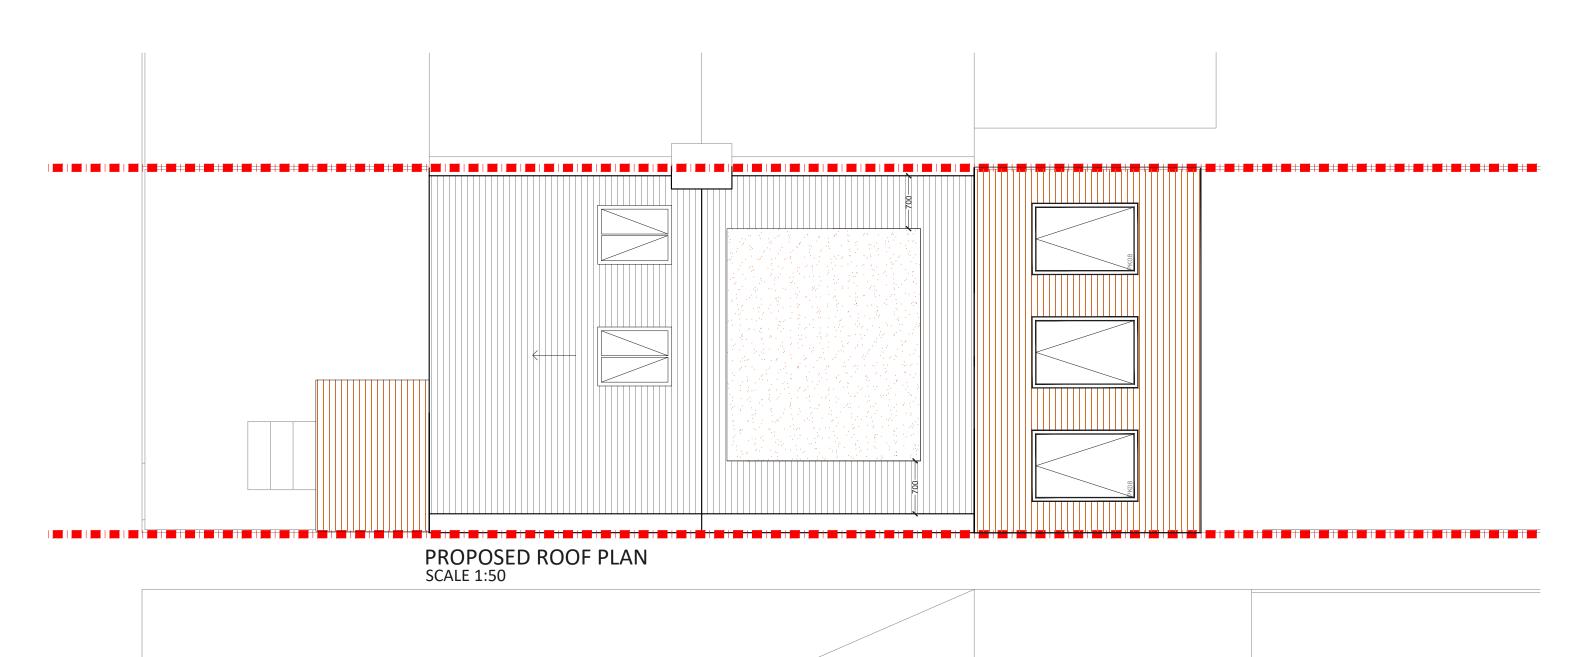

g owners are notifiable. On planning drawings, all structural beams, openings, lintels and any other bearings are indicative and are subject to review from a structural engineer. All drawings are subject to onsite inspection.

| Drawing No<br>SP - 01<br>Date Issued |     |   |     | Revision |     |   | North |   |              |        |
|--------------------------------------|-----|---|-----|----------|-----|---|-------|---|--------------|--------|
|                                      |     |   |     |          |     |   |       |   |              |        |
|                                      |     |   |     |          |     | _ |       |   | eters at 1:5 | 0 - A3 |
| 0                                    | 0.5 | 1 | 1.5 | 2        | 2.5 | 3 | 3.5   | 4 | 4.5          | 5      |







**Drawing No** SP - 02 **Revision** North Drawings to be read in conjunction with the relevant drawing and specification. Figured dimensions only. Dimensions should not be relied upon for the purposes of ordering material or placing sub-contractor orders. Third parties to take their own site **Notes Date Issued** measurements. Site boundaries are indicative only and are subject to confirmation with land registry. A party wall surveyor should be consulted to ascertain whether adjoining owners are notifiable. On planning drawings, all structural beams, openings, lintels and Meters at 1:50 - A3 any other bearings are indicative and are subject to review from a structural engineer. All drawings are subject to onsite inspection.