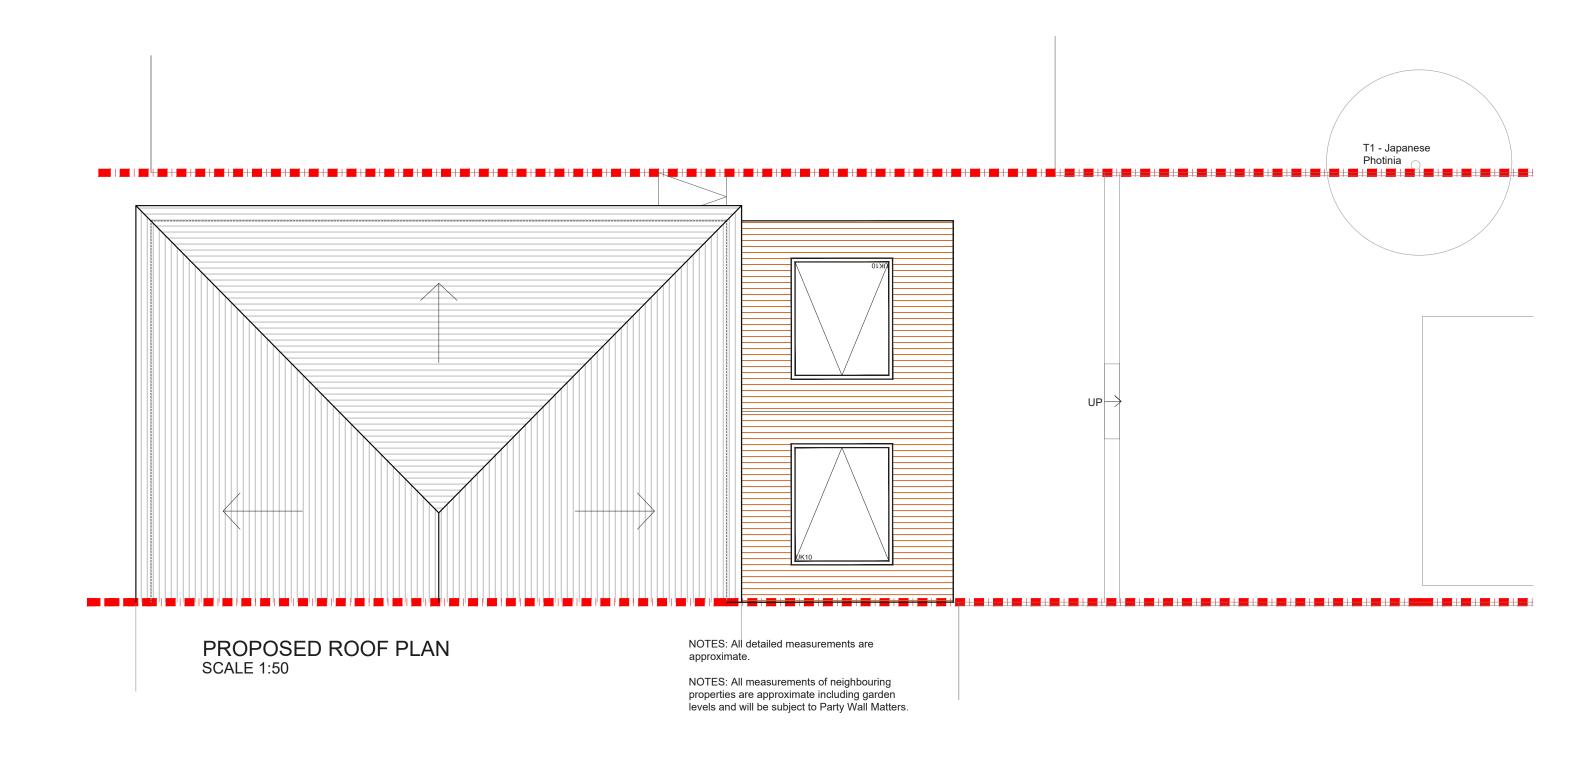

| <b>Drawing No</b><br>SP - 02 |     |   | Revision  Notes |   |     | North |     |   |              |        |
|------------------------------|-----|---|-----------------|---|-----|-------|-----|---|--------------|--------|
| Date Issued                  |     |   |                 |   |     |       |     |   |              |        |
|                              |     |   |                 |   |     |       |     | M | eters at 1:5 | 0 - A3 |
| 0                            | 0.5 | 1 | 1.5             | 2 | 2.5 | 3     | 3.5 | 4 | 4.5          | 5      |