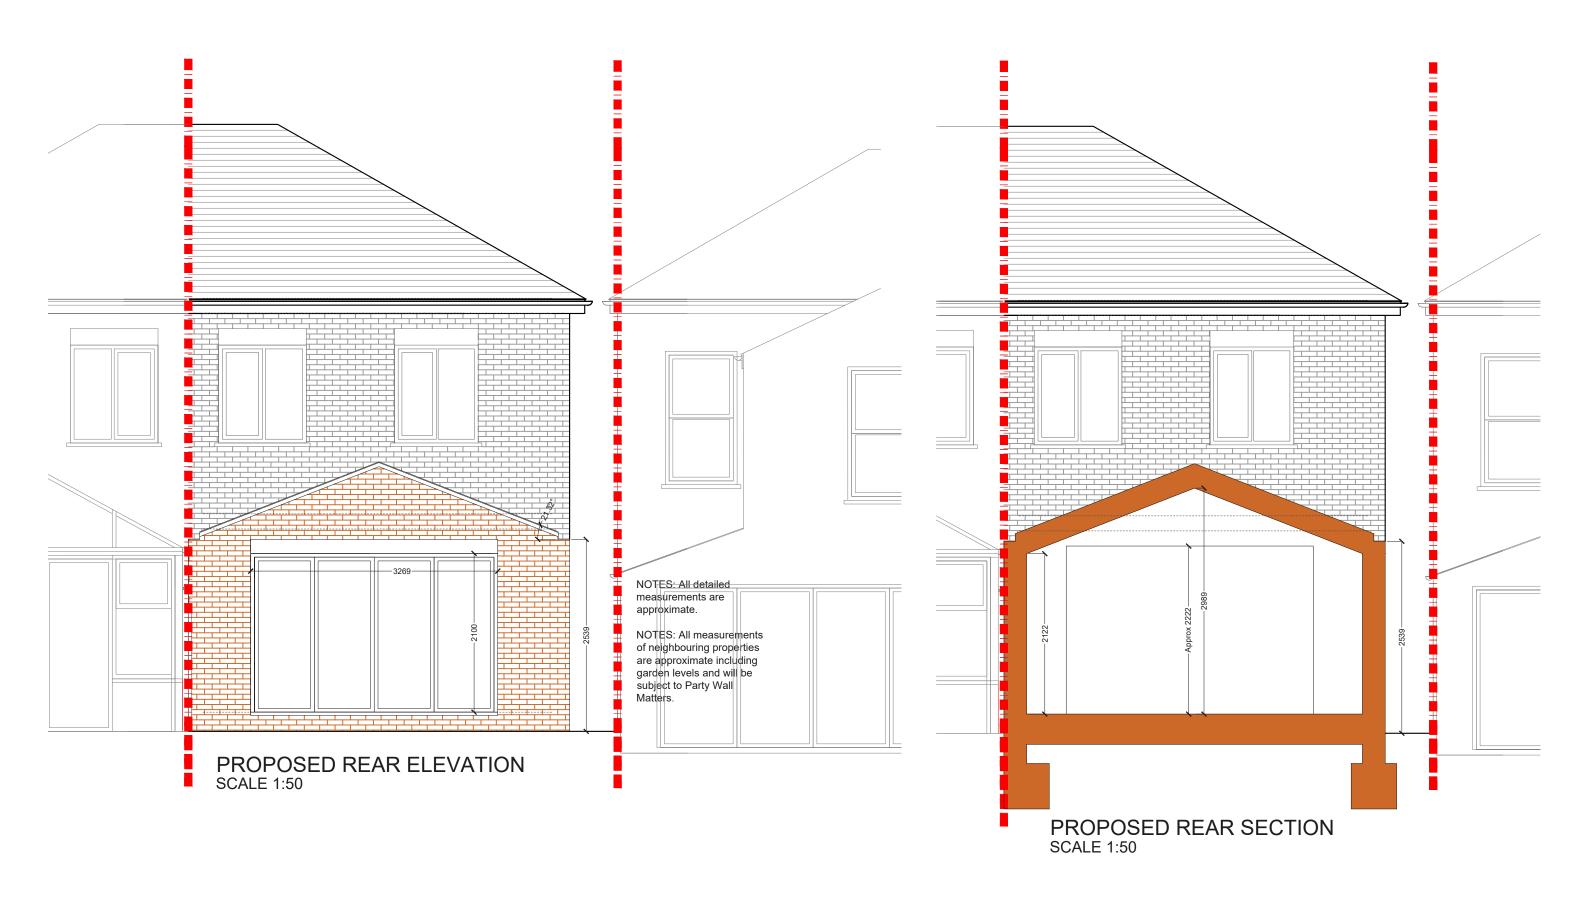

| Project Address Southwest Road E11    | Drawn    |
|---------------------------------------|----------|
| <b>Client</b><br>CB                   | Checked  |
| Drawing Title Proposed Rear Elevation | Approved |

| Drawing No<br>SP - 03<br>Date Issued |     |   |     | Revision |     |   |     |   |     |   |  |
|--------------------------------------|-----|---|-----|----------|-----|---|-----|---|-----|---|--|
|                                      |     |   |     |          |     |   |     |   |     |   |  |
|                                      |     | 1 | 1.5 | 2        | 2.5 | 3 | 3.5 | 4 | 4.5 | 5 |  |
| 0                                    | 0.5 |   |     |          |     |   |     |   |     |   |  |