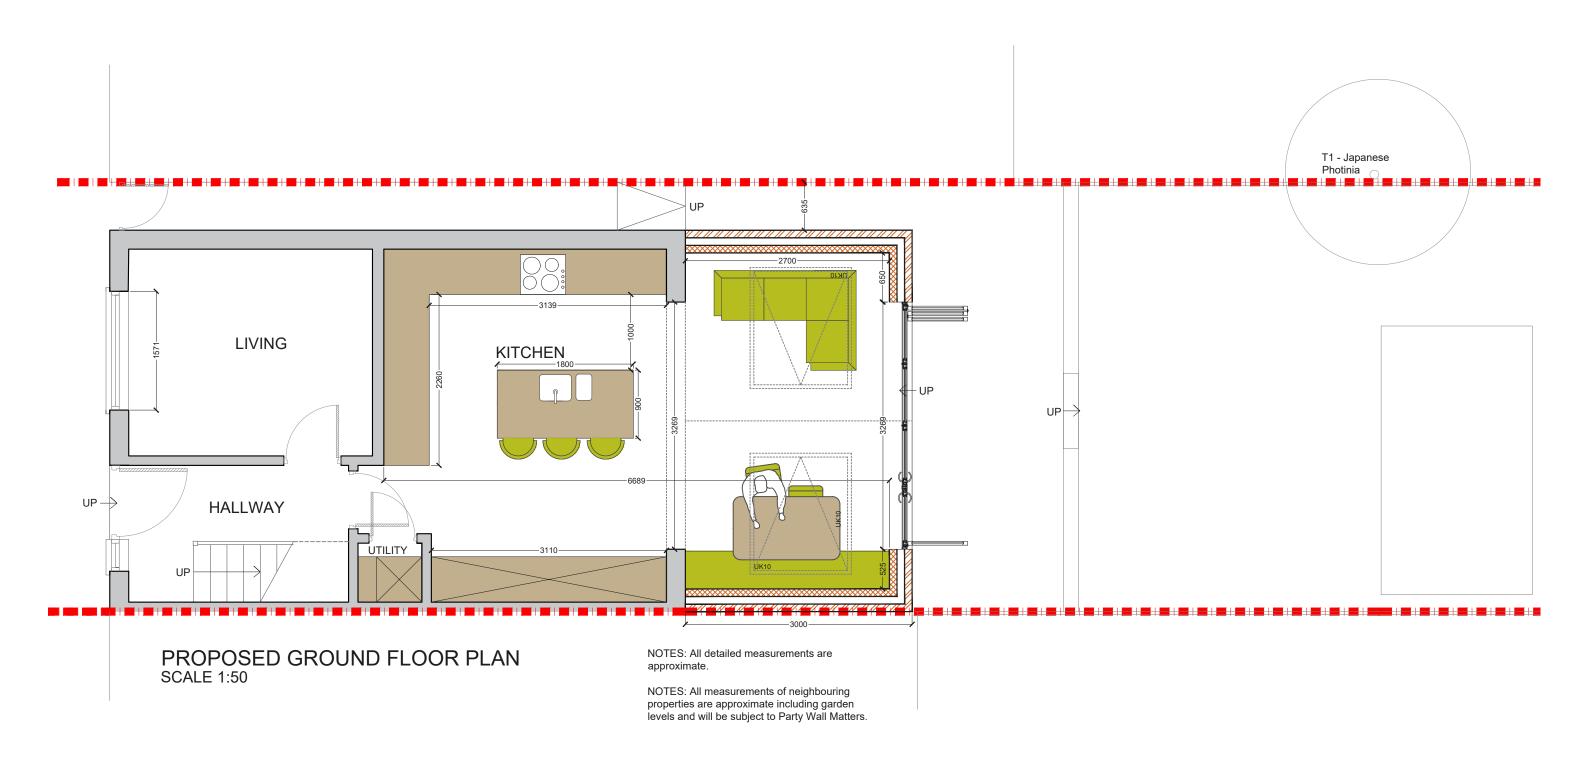

| Project Address<br>Southwest Road E11    | Drawn    |
|------------------------------------------|----------|
| <b>Client</b><br>CB                      | Checked  |
| Drawing Title Proposed Ground Floor Plan | Approved |

| <b>Drawing No</b><br>SP - 01 |     |   |     | Re    | vision |   | North |   |              |               |  |
|------------------------------|-----|---|-----|-------|--------|---|-------|---|--------------|---------------|--|
| Date Issued                  |     |   |     | Notes |        |   |       |   |              |               |  |
|                              |     |   |     |       |        |   |       | M | eters at 1:5 | 50 - A3       |  |
| 0                            | 0.5 | 1 | 1.5 | 2     | 2.5    | 3 | 3.5   | 4 | 4.5          | 5             |  |
|                              |     |   |     |       |        |   |       |   |              | $\overline{}$ |  |