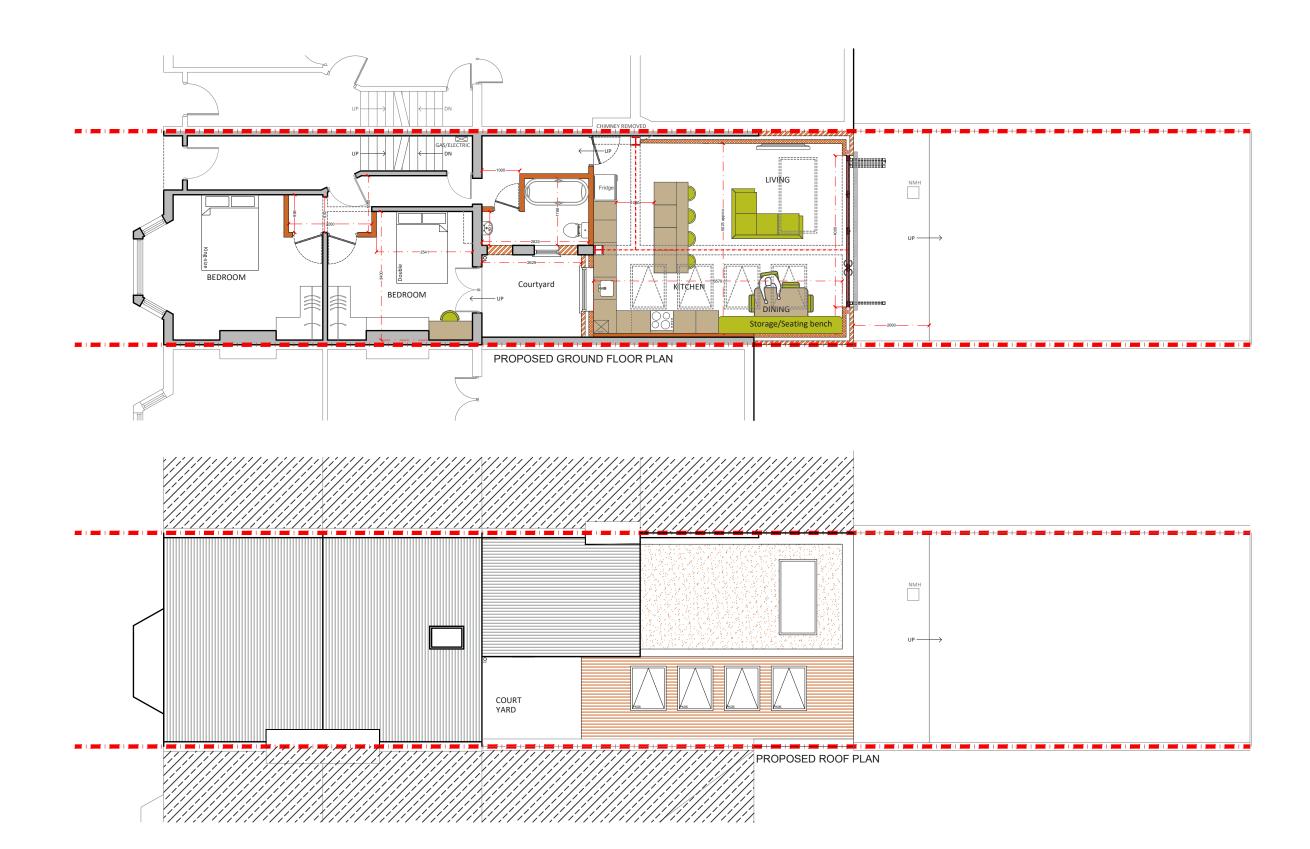

| Project Address<br>Connaught Road, N4             | Drawn    |
|---------------------------------------------------|----------|
| Client<br>A S H                                   | Checked  |
| Drawing Title Proposed Ground Floor and Roof Plan | Approved |