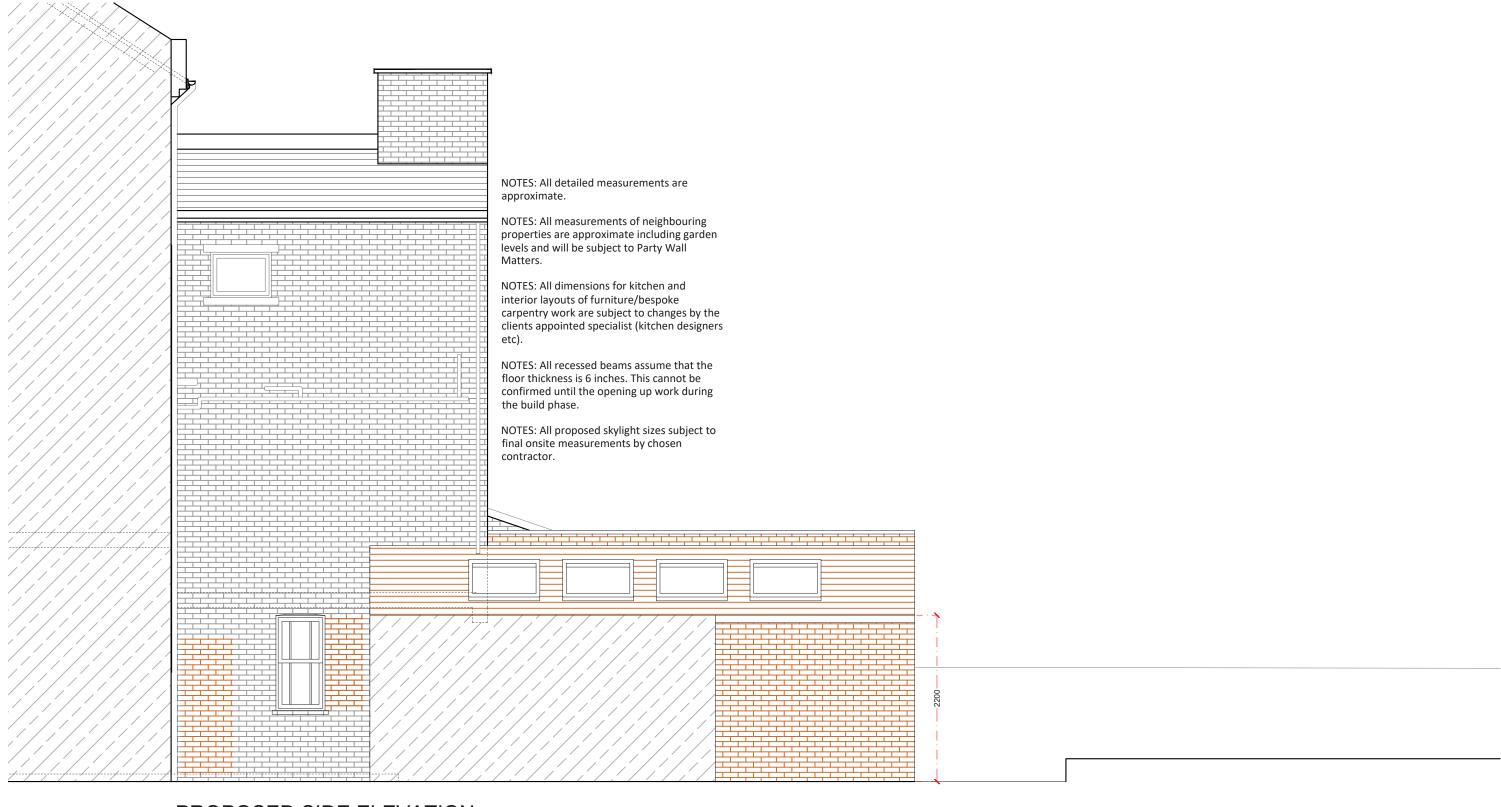

## PROPOSED SIDE ELEVATION SCALE 1:50

| <b>Project Address</b><br>Connaught Road, N4 | Drawn    |
|----------------------------------------------|----------|
| <b>Client</b><br>A S H                       | Checked  |
| Drawing Title Proposed Side Elevation        | Approved |