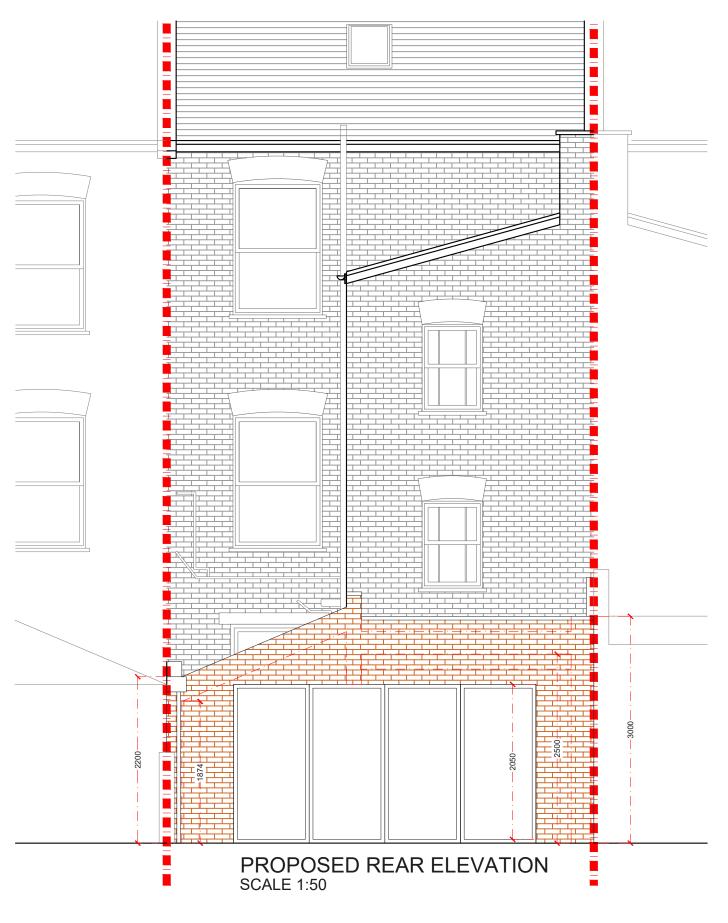

## PROPOSED SIDE ELEVATION SCALE 1:50

| <b>Project Address</b><br>Connaught Road, N4 | Drawn    |
|----------------------------------------------|----------|
| <b>Client</b><br>A S H                       | Checked  |
| Drawing Title Proposed Side Elevation        | Approved |