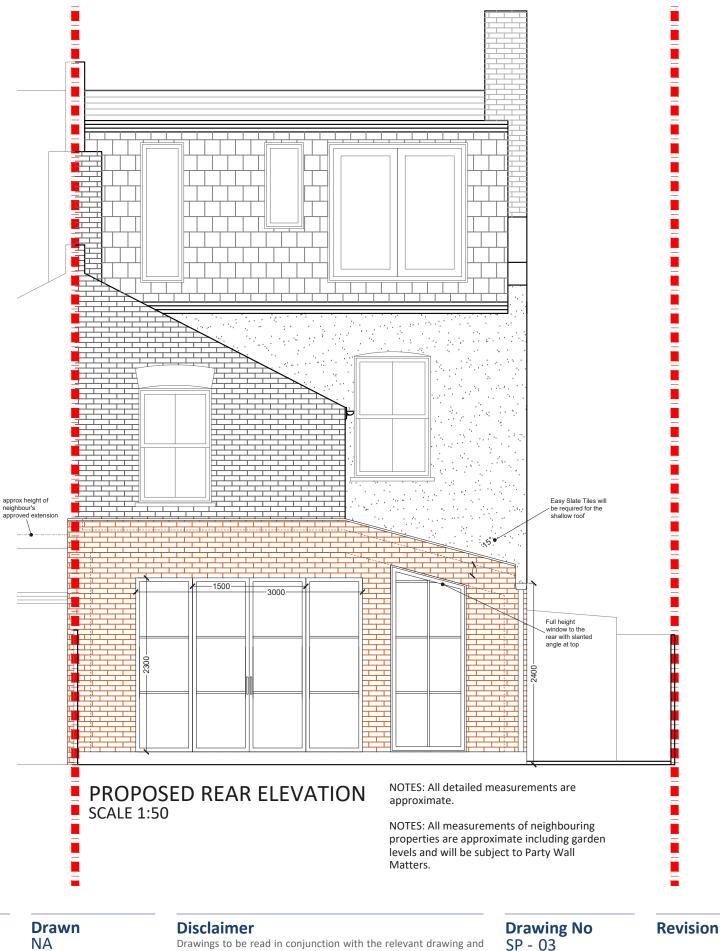

### **Project Address** Fyfield Road EN1

Client H & S

**Drawing Title** Proposed Rear Elevation Checked NA

Approved DA

Drawings to be read in conjunction with the relevant drawing and specification. Figured dimensions only. Dimensions should not be relied upon for the purposes of ordering material or placing sub-contractor orders. Third parties to take their own site measurements. Site boundaries are indicative only and are subject to confirmation with land registry. A party wall surveyor should be consulted to ascertain whether adjoining owners are notifiable. On planning drawings, all structural beams, openings, lintels and any other bearings are indicative and are subject to review from a structural engineer. All drawings are subject to onsite inspection.