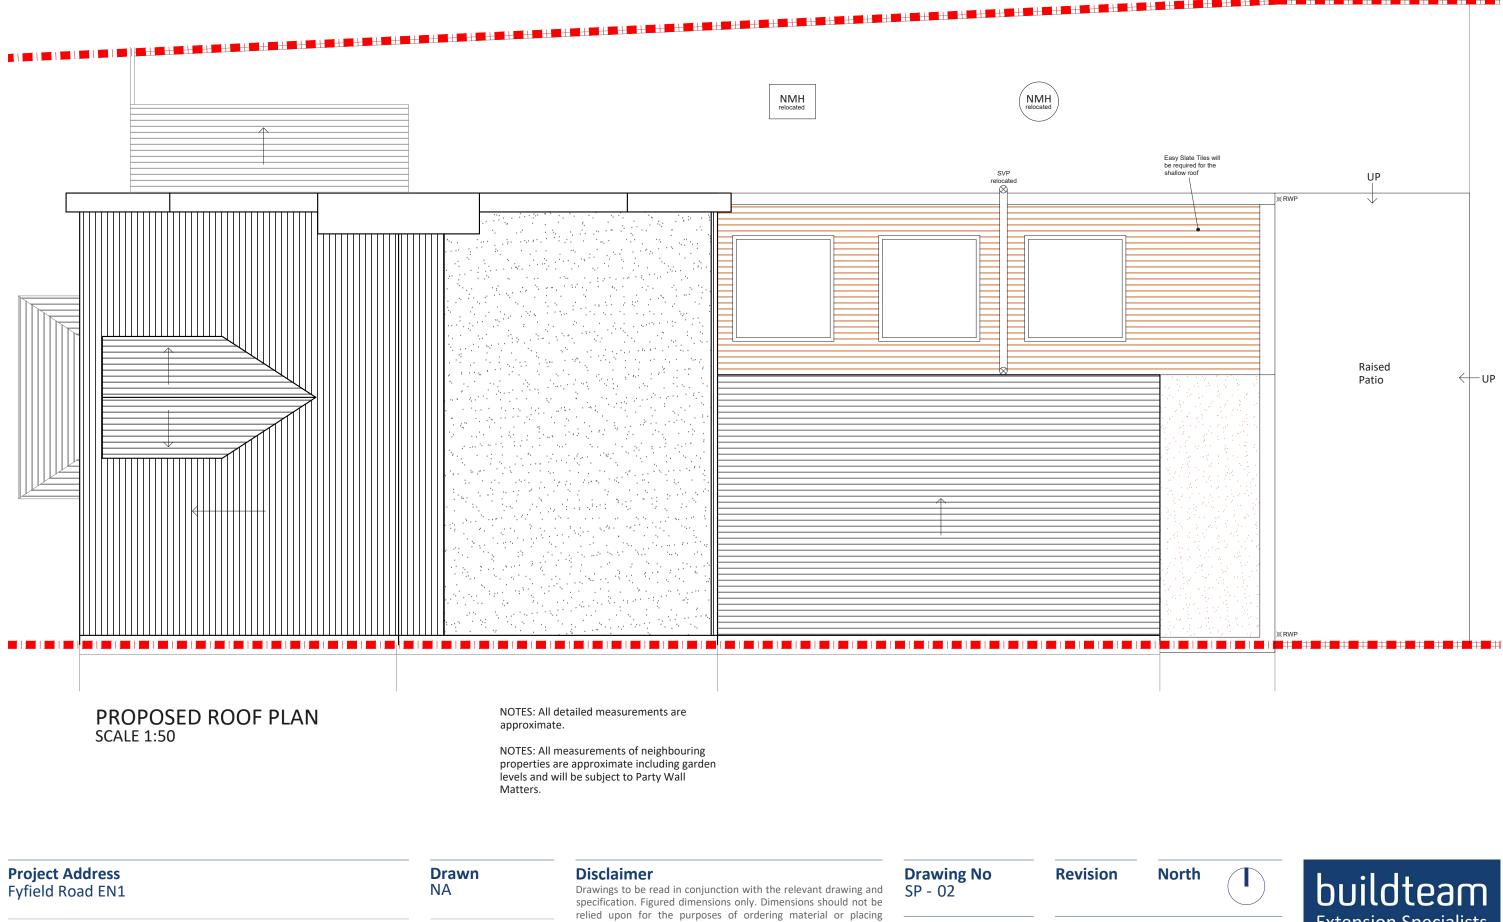

Client H & S

**Drawing Title** Proposed Roof Plan NA

Checked

Approved DA

sub-contractor orders. Third parties to take their own site measurements. Site boundaries are indicative only and are subject to confirmation with land registry. A party wall surveyor should be consulted to ascertain whether adjoining owners are notifiable. On planning drawings, all structural beams, openings, lintels and any other bearings are indicative and are subject to review from a structural engineer. All drawings are subject to onsite inspection.