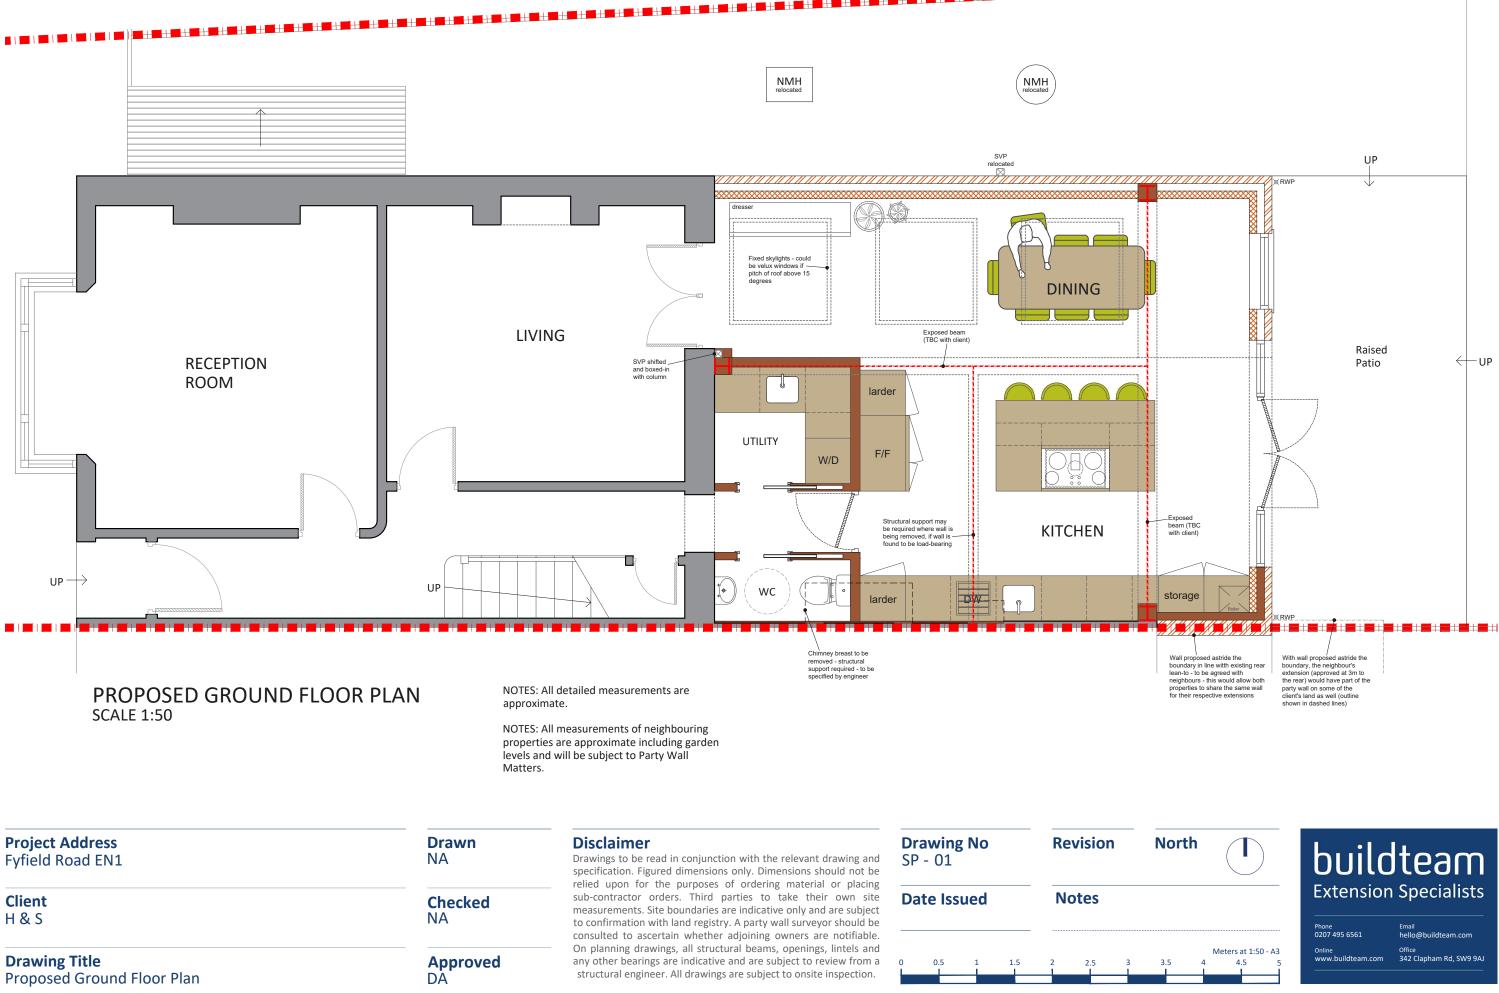

Client H & S

**Drawing Title** Proposed Roof Plan NA

Checked

Approved DA

sub-contractor orders. Third parties to take their own site measurements. Site boundaries are indicative only and are subject to confirmation with land registry. A party wall surveyor should be consulted to ascertain whether adjoining owners are notifiable. On planning drawings, all structural beams, openings, lintels and any other bearings are indicative and are subject to review from a structural engineer. All drawings are subject to onsite inspection.