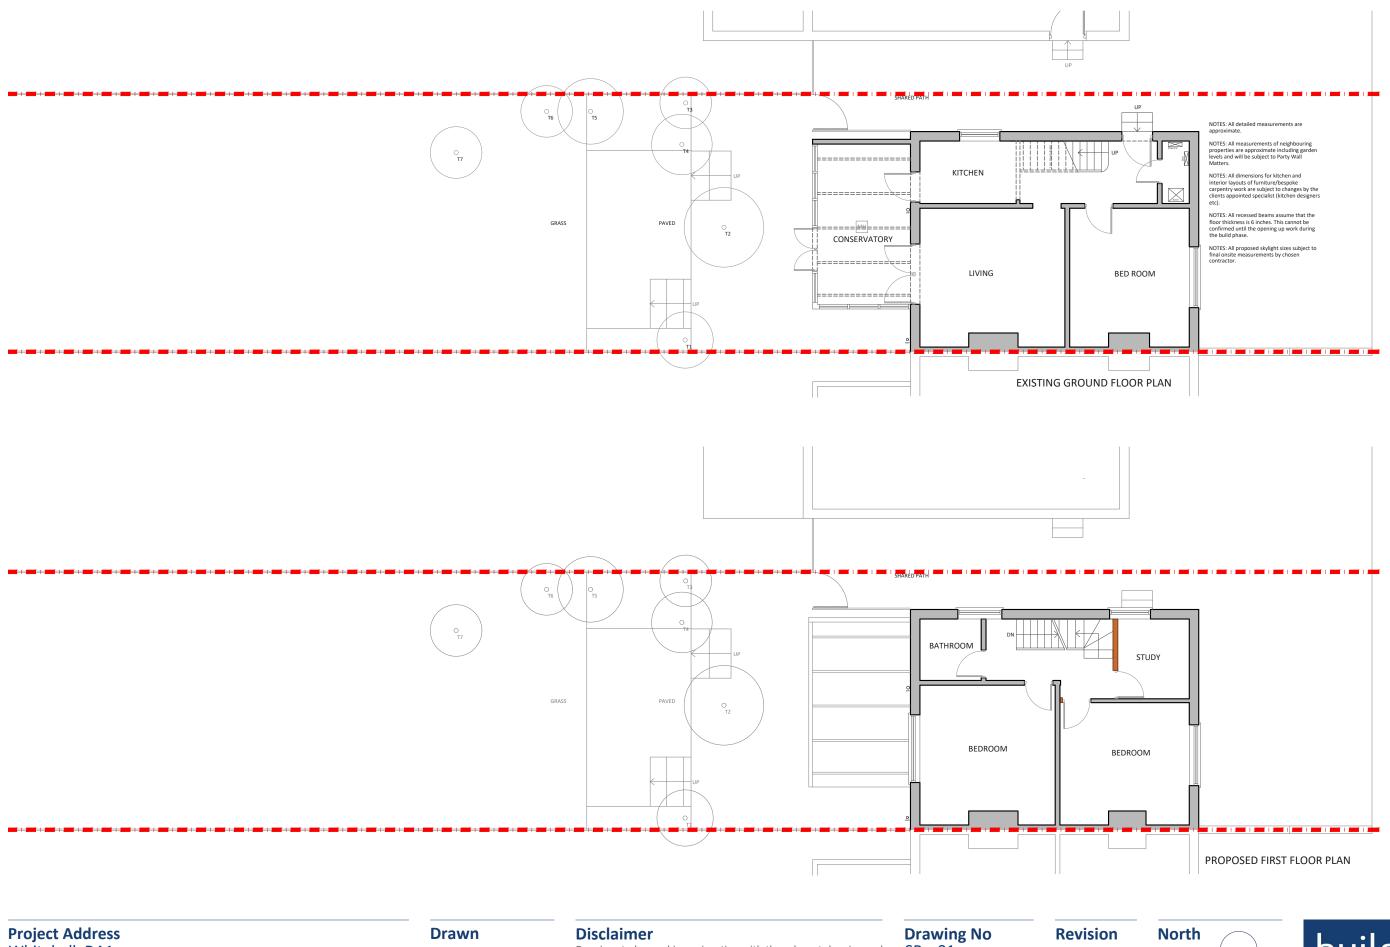

**Drawing Title** Proposed Ground First Floor plan Drawings to be read in conjunction with the relevant drawing and specification. Figured dimensions only. Dimensions should not be relied upon for the purposes of ordering material or placing sub-contractor orders. Third parties to take their own site measurements. Site boundaries are indicative only and are subject to confirmation with land registry. A party wall surveyor should be consulted to ascertain whether adjoining owners are notifiable. On planning drawings, all structural beams, openings, lintels and any other bearings are indicative and are subject to review from a structural engineer. All drawings are subject to onsite inspection.