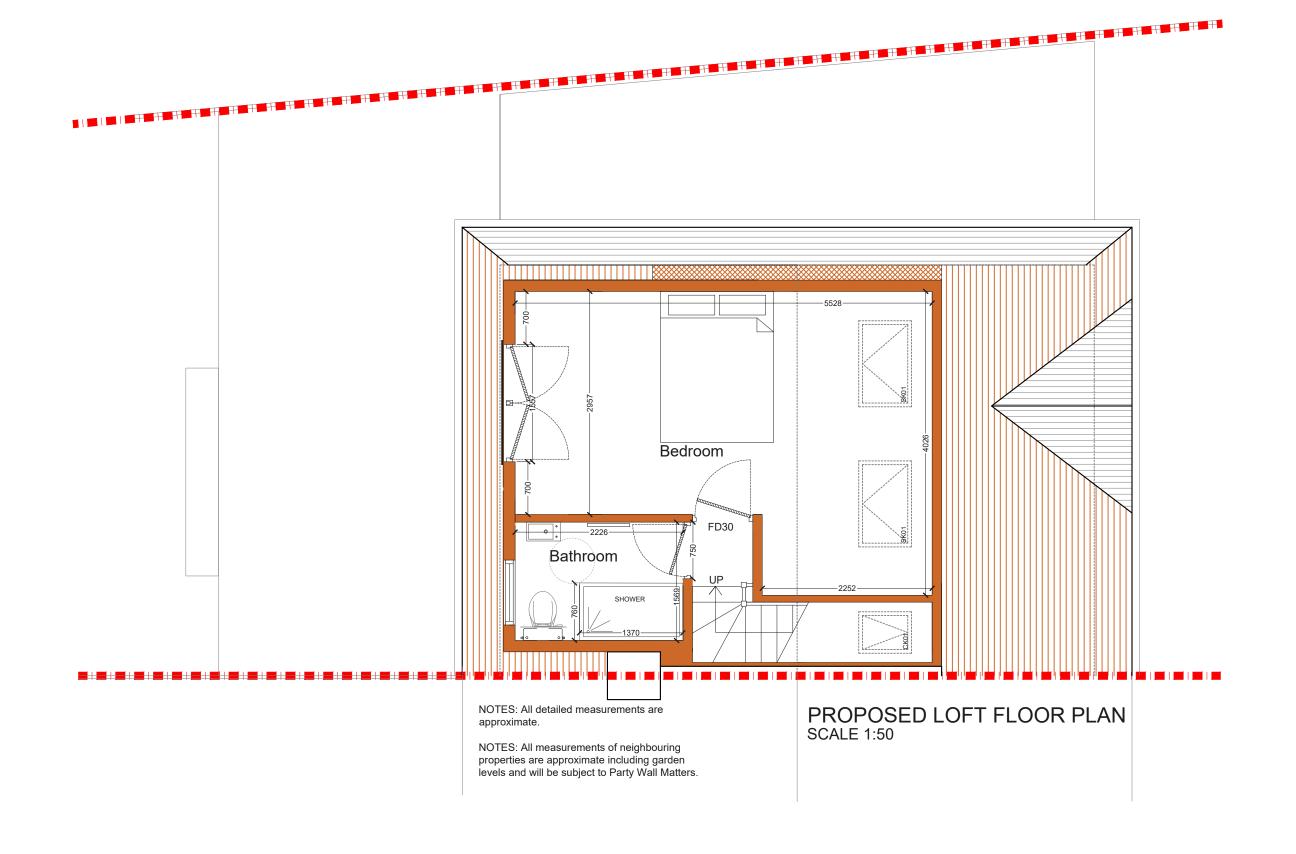

| Drawing No<br>SP - 01<br>Date Issued |     |   |     | Revision |     |   | North North |        |                      |              |
|--------------------------------------|-----|---|-----|----------|-----|---|-------------|--------|----------------------|--------------|
|                                      |     |   |     |          |     |   |             |        |                      |              |
| 0                                    | 0.5 | 1 | 1.5 | 2        | 2.5 | 3 | 3.5         | M<br>4 | leters at 1:5<br>4.5 | 50 - A3<br>5 |