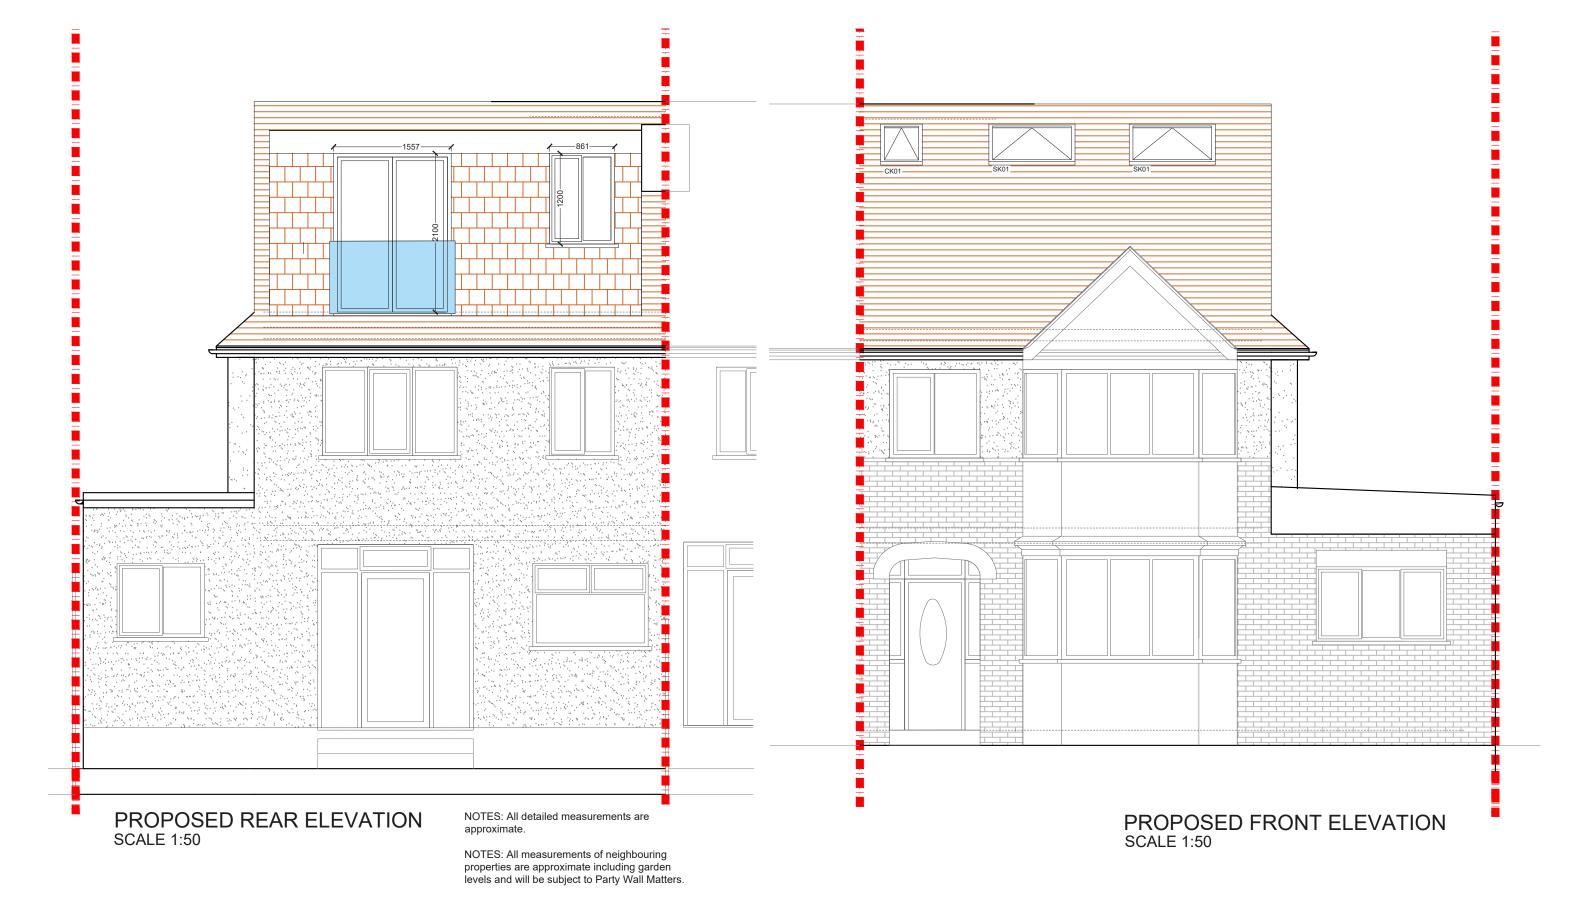

**Drawing No** SP - 02 **Revision** North **Notes Date Issued** Meters at 1:50 - A3

**Project Address** Waltham Way E4

**Client** O M

**Drawing Title**Proposed Front Rear Elevation

Drawn

Checked

**Approved** 