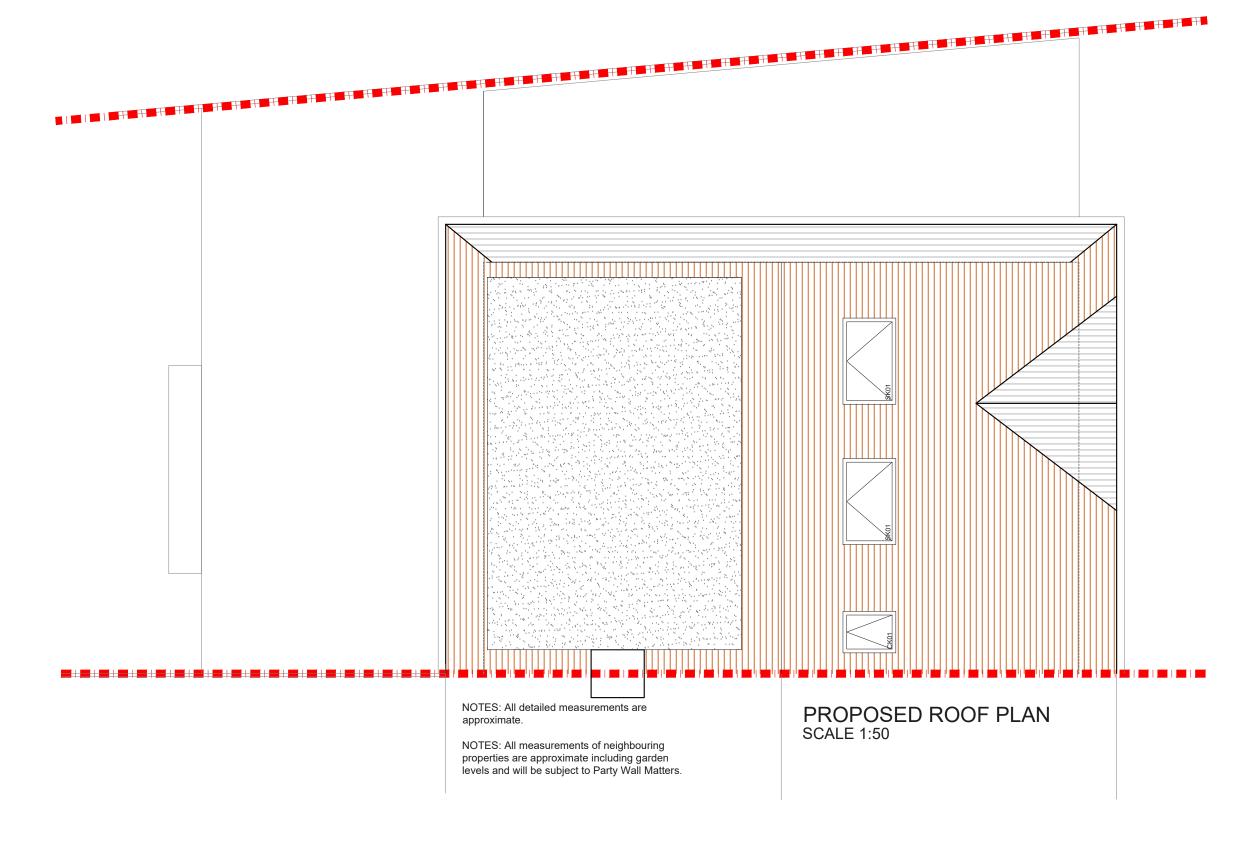

| Drawing No<br>SP - 03<br>Date Issued |     |   |     | Revision |      |   | North |   |              |        |  |
|--------------------------------------|-----|---|-----|----------|------|---|-------|---|--------------|--------|--|
|                                      |     |   |     | N        | otes |   |       |   |              |        |  |
|                                      |     |   |     |          |      |   |       | M | eters at 1:5 | 0 - A3 |  |
| 0                                    | 0.5 | 1 | 1.5 | 2        | 2.5  | 3 | 3.5   | 4 | 4.5          | 5      |  |
|                                      |     |   |     |          |      |   |       |   |              |        |  |