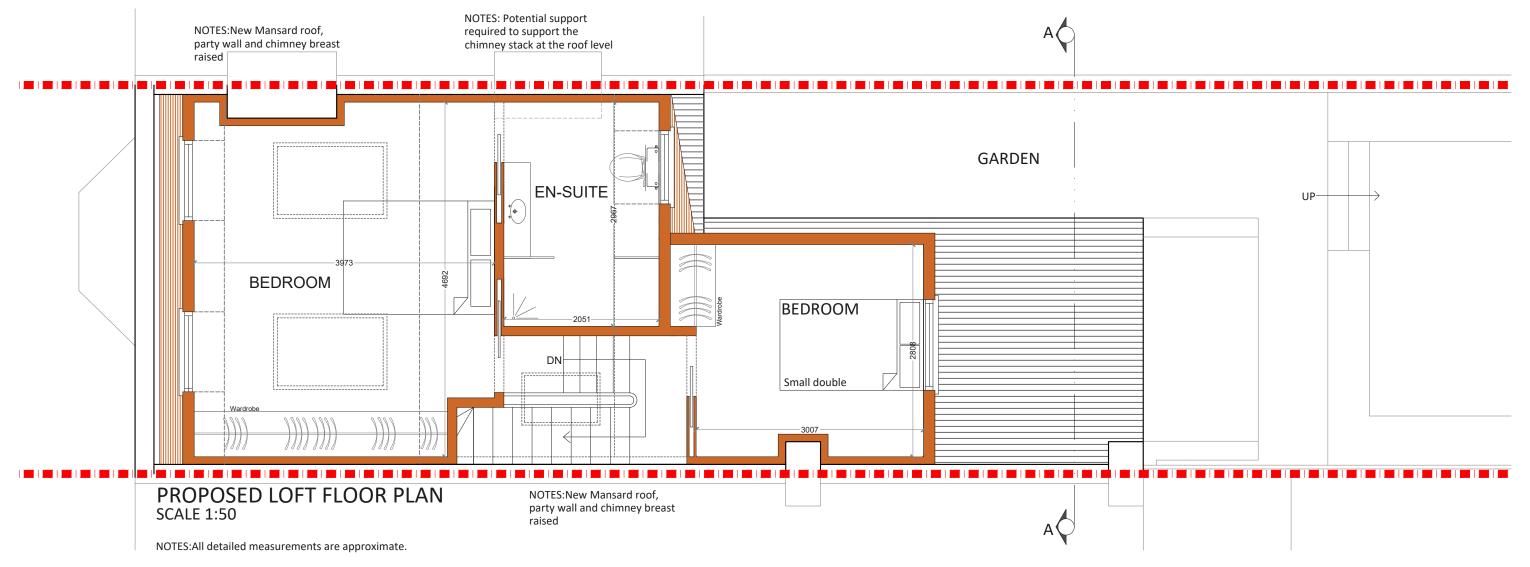

## Project Address 24 Corbyn Street N4 Client DB Checked Drawing Title Proposed Loft Floor Plan

NOTES:All measurements of neighbouring properties are approximate including garden levels and will be subject to Party Wall Matters.

NOTES: All recessed beams assume that the floor thickness is 6 inches. This cannot be confirmed until the opening up work during the build phase.

 ${\tt NOTES: All\ proposed\ skylight\ sizes\ subject\ to\ final\ onsite\ measurements\ by\ chosen\ contractor.}$ 

NOTES: Structural calculations and depth of all foundations for the new extension is to be confirmed by the building control officer on site taking soil type and nearby trees into account prior to pouring concrete and commencement on site.

## Disclaimer

Drawings to be read in conjunction with the relevant drawing and specification. Figured dimensions only. Dimensions should not be relied upon for the purposes of ordering material or placing sub-contractor orders. Third parties to take their own site measurements. Site boundaries are indicative only and are subject to confirmation with land registry. A party wall surveyor should be consulted to ascertain whether adjoining owners are notifiable. On planning drawings, all structural beams, openings, lintels and any other bearings are indicative and are subject to review from a structural engineer. All drawings are subject to onsite inspection.