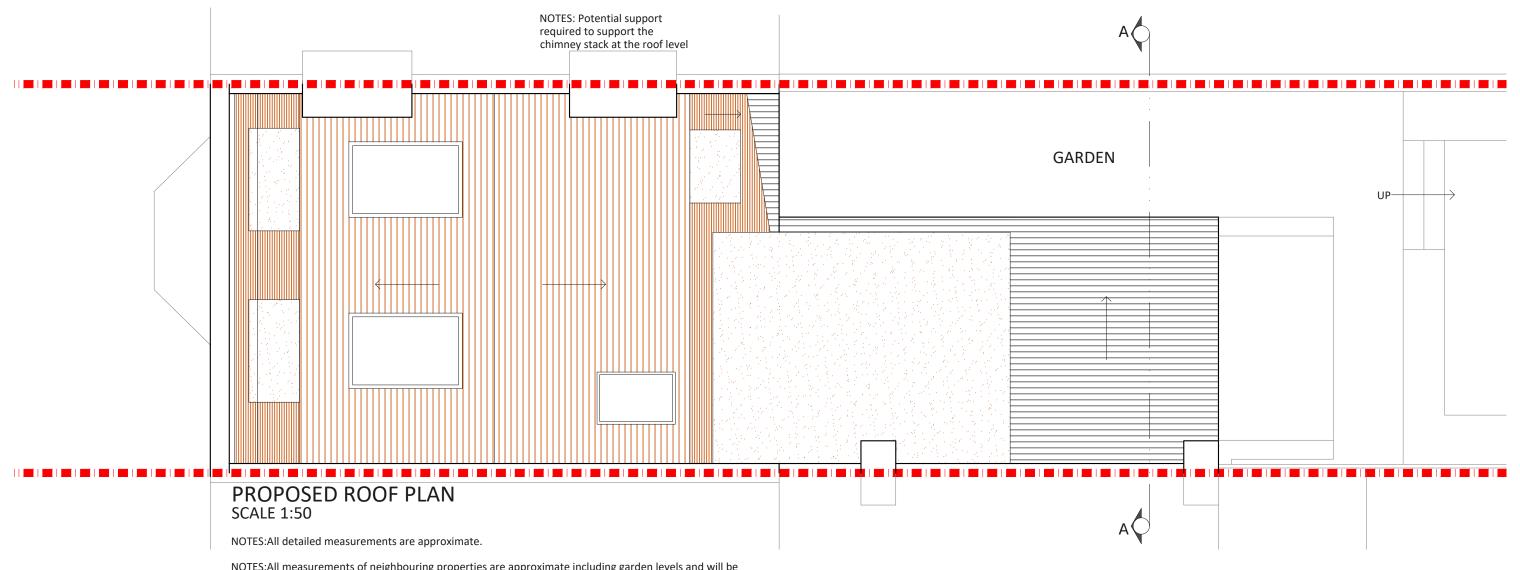

## Project Address 24 Corbyn Street N4 Client DB Checked Drawing Title Proposed Roof Plan Drawing Title

NOTES:All measurements of neighbouring properties are approximate including garden levels and will be subject to Party Wall Matters.

NOTES: All recessed beams assume that the floor thickness is 6 inches. This cannot be confirmed until the opening up work during the build phase.

NOTES: All proposed skylight sizes subject to final onsite measurements by chosen contractor.

NOTES: Structural calculations and depth of all foundations for the new extension is to be confirmed by the building control officer on site taking soil type and nearby trees into account prior to pouring concrete and commencement on site.

## Disclaimer

Drawings to be read in conjunction with the relevant drawing and specification. Figured dimensions only. Dimensions should not be relied upon for the purposes of ordering material or placing sub-contractor orders. Third parties to take their own site measurements. Site boundaries are indicative only and are subject to confirmation with land registry. A party wall surveyor should be consulted to ascertain whether adjoining owners are notifiable. On planning drawings, all structural beams, openings, lintels and any other bearings are indicative and are subject to review from a structural engineer. All drawings are subject to onsite inspection.