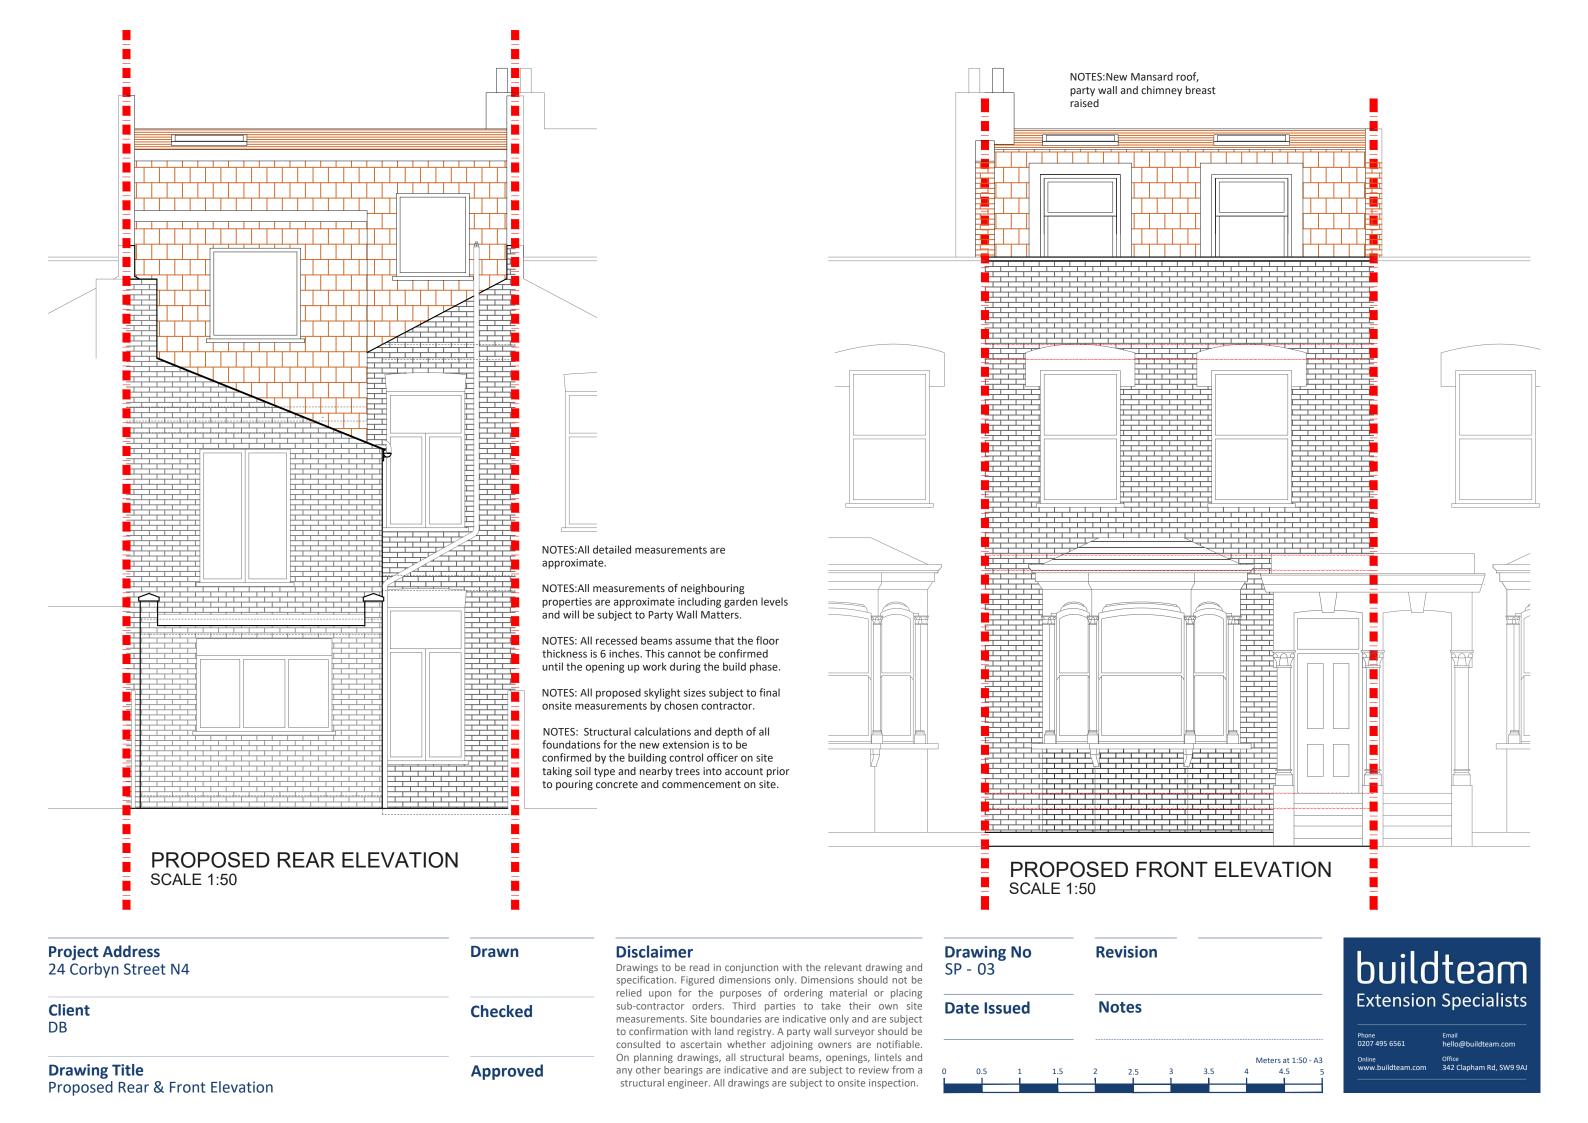

NOTES:All measurements of neighbouring properties are approximate including garden levels and will be subject to Party Wall Matters.

NOTES: All recessed beams assume that the floor thickness is 6 inches. This cannot be confirmed until the opening up work during the build phase.

 ${\tt NOTES: All\ proposed\ skylight\ sizes\ subject\ to\ final\ onsite\ measurements\ by\ chosen\ contractor.}$ 

NOTES: Structural calculations and depth of all foundations for the new extension is to be confirmed by the building control officer on site taking soil type and nearby trees into account prior to pouring concrete and commencement on site.

## Disclaimer

Drawings to be read in conjunction with the relevant drawing and specification. Figured dimensions only. Dimensions should not be relied upon for the purposes of ordering material or placing sub-contractor orders. Third parties to take their own site measurements. Site boundaries are indicative only and are subject to confirmation with land registry. A party wall surveyor should be consulted to ascertain whether adjoining owners are notifiable. On planning drawings, all structural beams, openings, lintels and any other bearings are indicative and are subject to review from a structural engineer. All drawings are subject to onsite inspection.