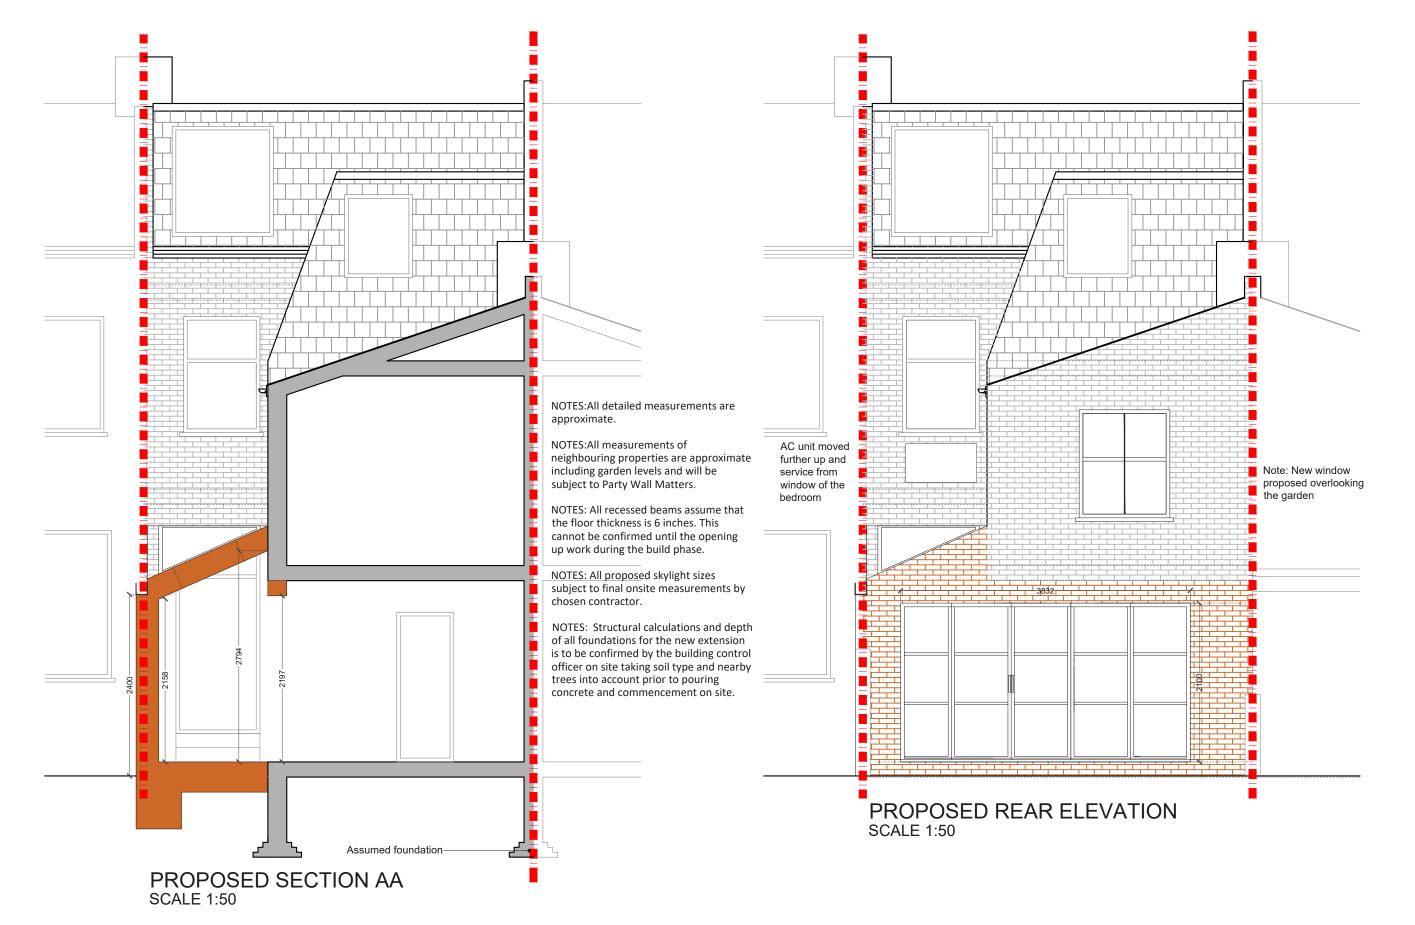

NOTES:All detailed measurements are approximate.

NOTES:All measurements of neighbouring properties are approximate including garden levels and will be subject to Party Wall Matters.

NOTES: All recessed beams assume that the floor thickness is 6 inches. This cannot be confirmed until the opening up work during the build phase.

NOTES: All proposed skylight sizes subject to final onsite measurements by chosen contractor.

NOTES: Structural calculations and depth of all foundations for the new extension is to be confirmed by the building control officer on site taking soil type and nearby trees into account prior to pouring concrete and commencement on site.