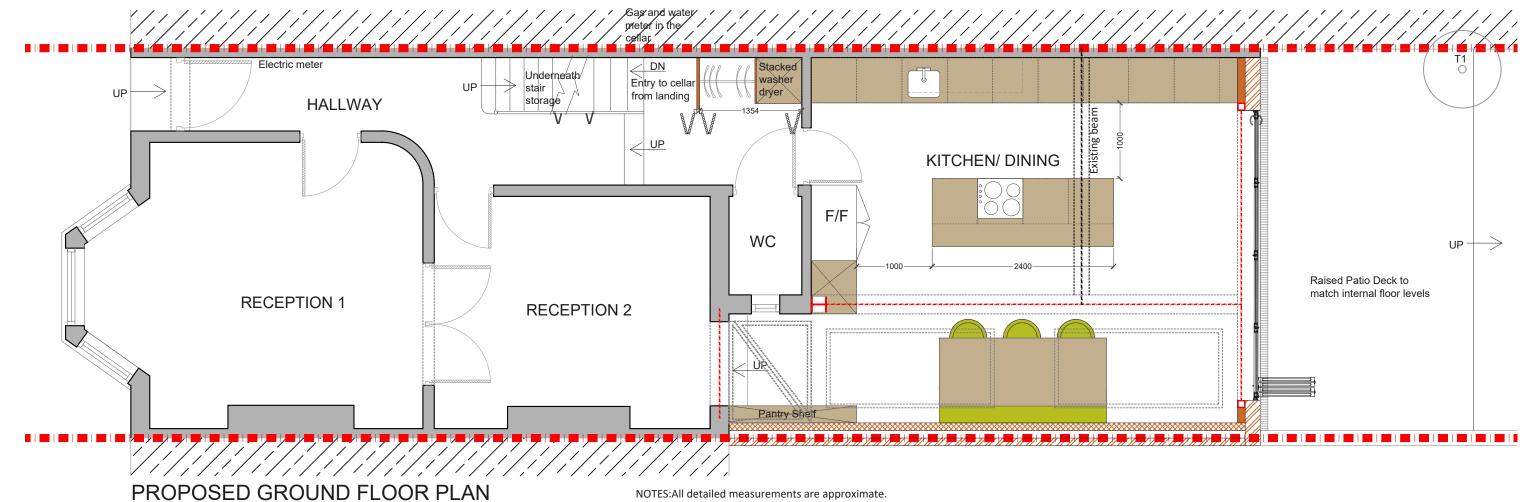

| Project Address<br>Linscott Rd E5        | Drawn    |
|------------------------------------------|----------|
| <b>Client</b><br>G P                     | Checked  |
| Drawing Title Proposed Ground Floor Plan | Approved |