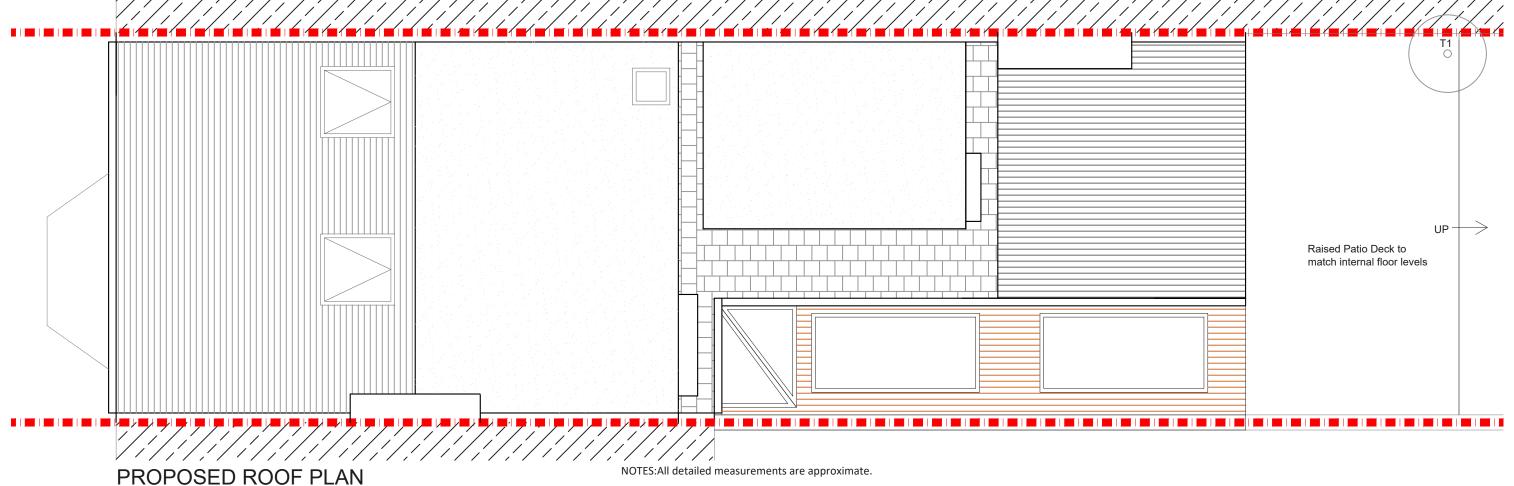

| Project Address<br>Linscott Rd E5 | Drawn    |
|-----------------------------------|----------|
| <b>Client</b><br>G P              | Checked  |
| Drawing Title Proposed Roof Plan  | Approved |

**SCALE 1:50** 