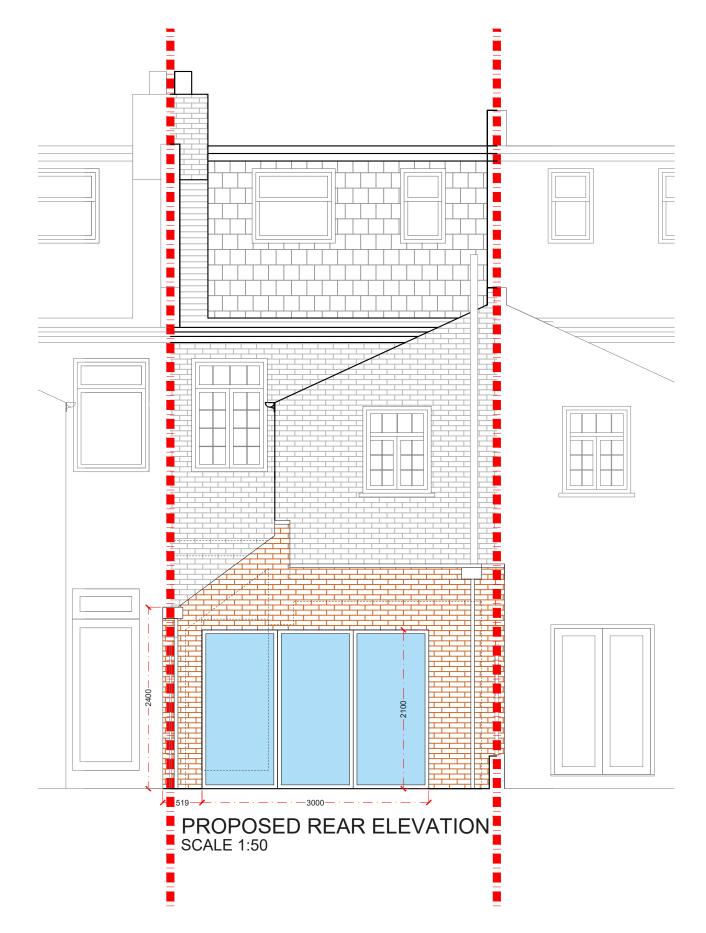

## **Project Address** Godwin Road, E7

Client D & E

**Drawing Title** Proposed Rear Elevation