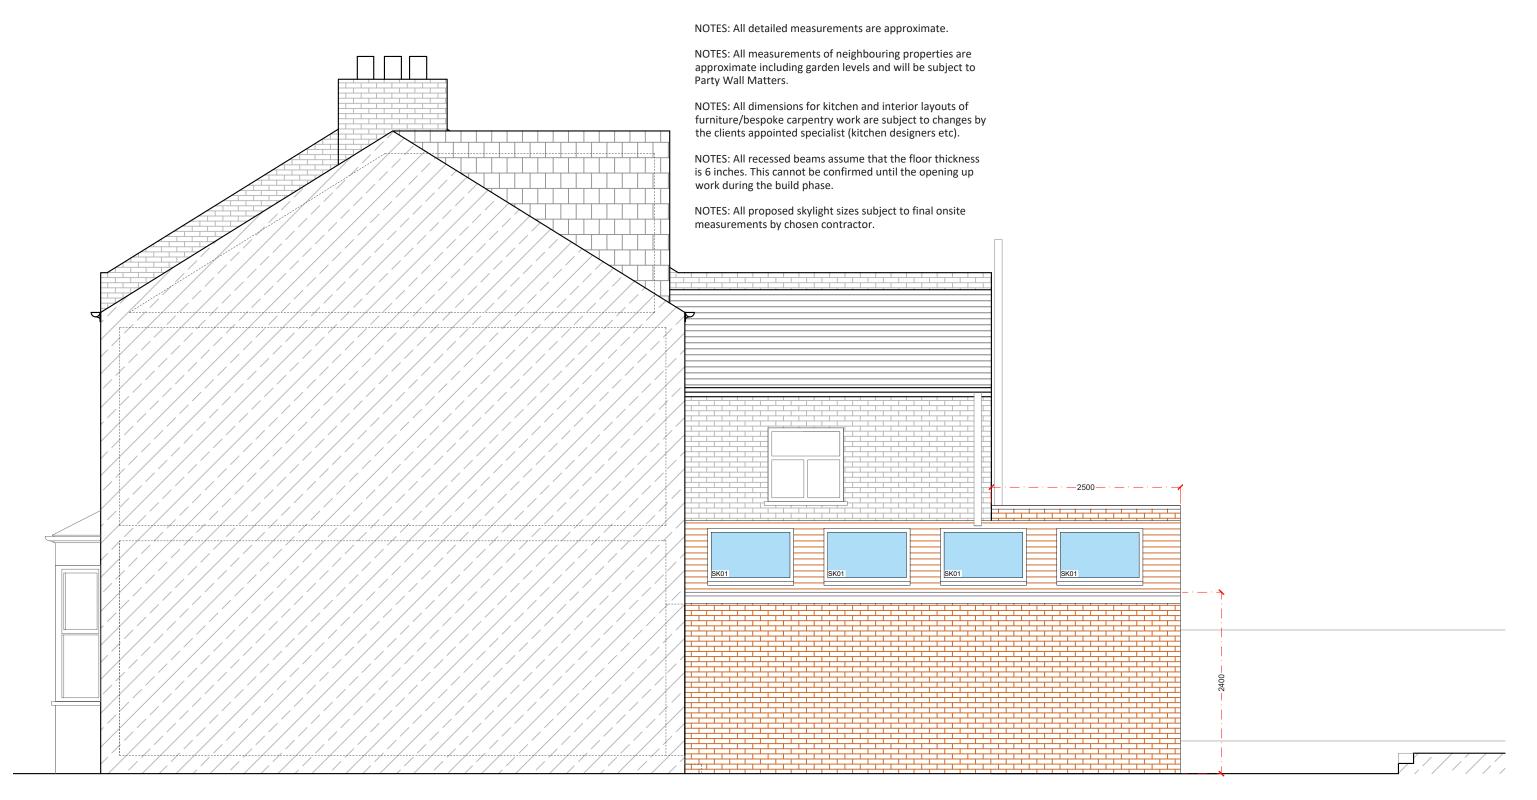

## **Project Address** Godwin Road, E7

Client D & E

**Drawing Title** Proposed Rear Elevation

### Disclaimer

Drawings to be read in conjunction with the relevant drawing and specification. Figured dimensions only. Dimensions should not be relied upon for the purposes of ordering material or placing sub-contractor orders. Third parties to take their own site measurements. Site boundaries are indicative only and are subject to confirmation with land registry. A party wall surveyor should be consulted to ascertain whether adjoining owners are notifiable. On planning drawings, all structural beams, openings, lintels and any other bearings are indicative and are subject to review from a structural engineer. All drawings are subject to onsite inspection.