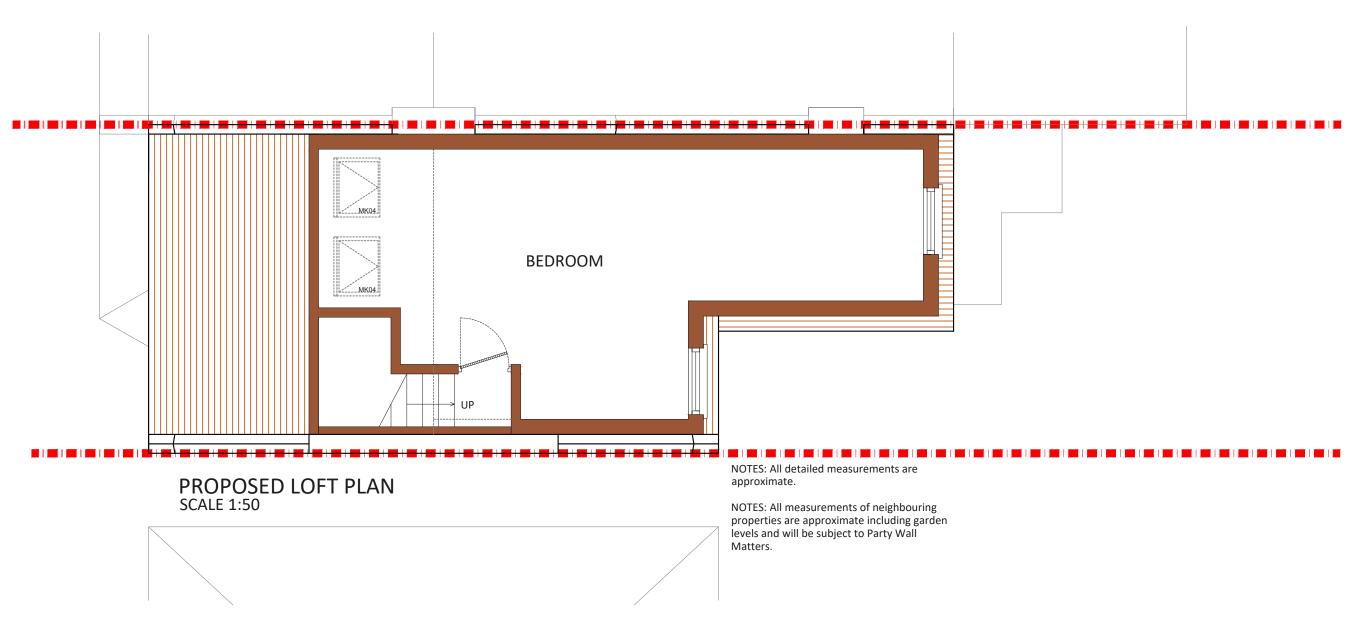

| <b>Project Address</b><br>Sussex Road E6   | Drawn    | <b>Disclaimer</b><br>Drawings to be read in conjunction with the relevant drawing and specification. Figured dimensions only. Dimensions should not be relied upon for the purposes of ordering material or placing sub-contractor orders. Third parties to take their own site measurements. Site boundaries are indicative only and are subject to confirmation with land registry. A party wall surveyor should be consulted to ascertain whether adjoining owners are notifiable. | Drawing No<br>SP - 01 | Revision |
|--------------------------------------------|----------|---------------------------------------------------------------------------------------------------------------------------------------------------------------------------------------------------------------------------------------------------------------------------------------------------------------------------------------------------------------------------------------------------------------------------------------------------------------------------------------|-----------------------|----------|
| <b>Client</b><br>C A                       | Checked  |                                                                                                                                                                                                                                                                                                                                                                                                                                                                                       | Date Issued           | Notes    |
| <b>Drawing Title</b><br>Proposed Loft Plan | Approved | On planning drawings, all structural beams, openings, lintels and<br>any other bearings are indicative and are subject to review from a<br>structural engineer. All drawings are subject to onsite inspection.                                                                                                                                                                                                                                                                        | 0 0.5 1 1.5           | 2 2.5 3  |