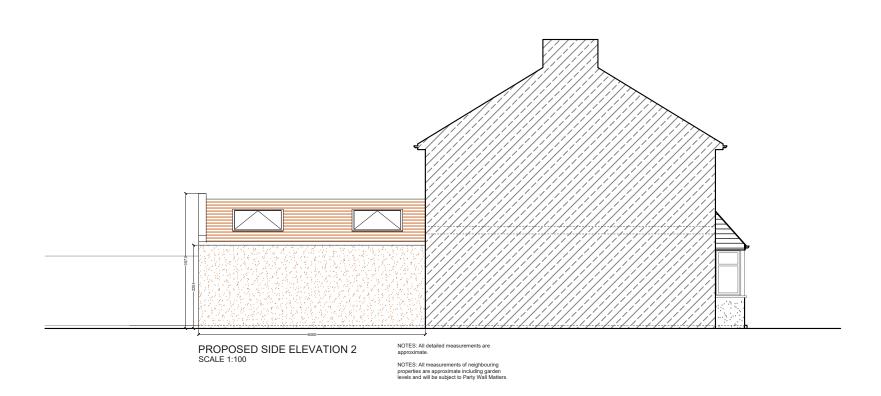

# Project Address Markville Gardens - CR3 NA Client JT & ET Drawing Title Proposed Side Elevation 1 & 2

| Drawing No<br>3PD - 03<br>Date Issued<br>01/08/2022 |  |  |  | Revision |  |  |  |  |  |  |
|-----------------------------------------------------|--|--|--|----------|--|--|--|--|--|--|
|                                                     |  |  |  |          |  |  |  |  |  |  |