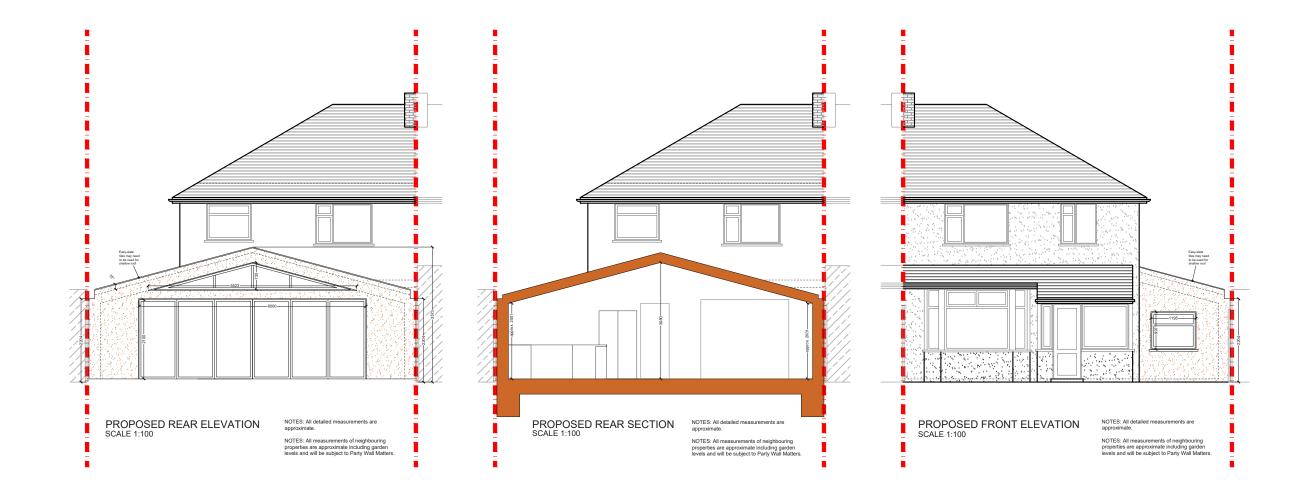

# Client

JT & ET

Proposed Rear Elevation, Rear Section & Front Elevation

## Disclaimer

Drawings to be read in conjunction with the relevant drawing and specification. Figured dimensions only. Dimensions should not be relied upon for the purposes of ordering material or placing sub-contractor orders. Third parties to take their own site measurements. Site boundaries are indicative only and are subject to confirmation with land registry. A party wall surveyor should be consulted to ascertain whether adjoining owners are notifiable. On planning drawings, all structural beams, openings, lintels and any other bearings are indicative and are subject to review from a structural engineer. All drawings are subject to onsite inspection.