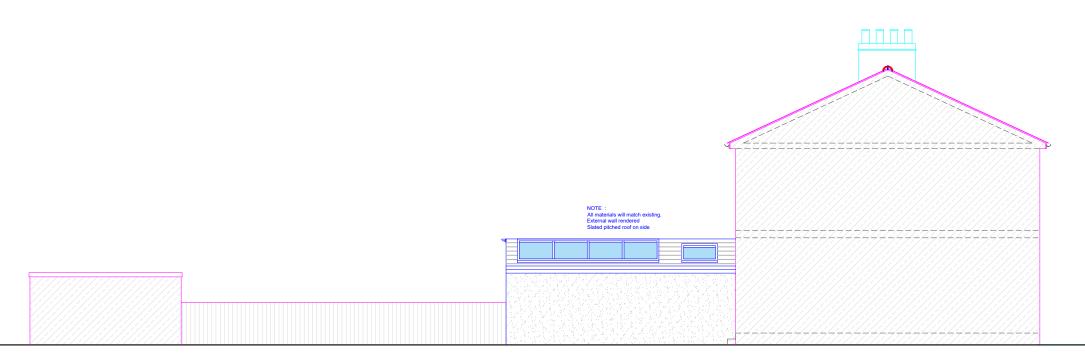

PROPOSED SIDE ELEVATION

PROPOSED REAR ELEVATION

Project Address Elton Road, KT2

Client

**Drawing Title**Proposed Elevations