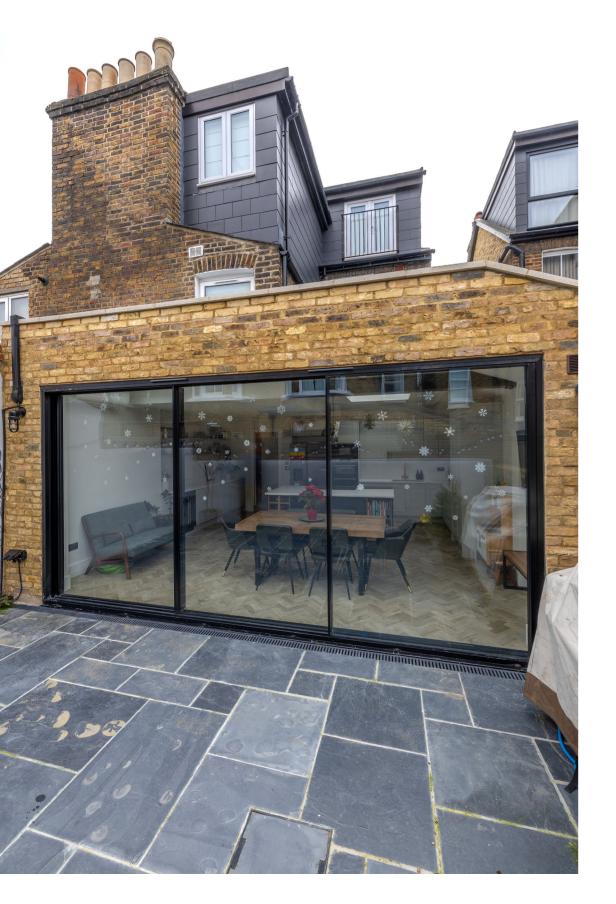

#### 05 Skylights:

Large skylights work alongside the sliding doors to flood the space with natural light.

#### 06 Sliding Doors:

Sliding doors frame the courtyard, creating a sense of space and connection with nature.

**BUILD TEAM** 

@buildteamldn

ØBuildTeamLDN