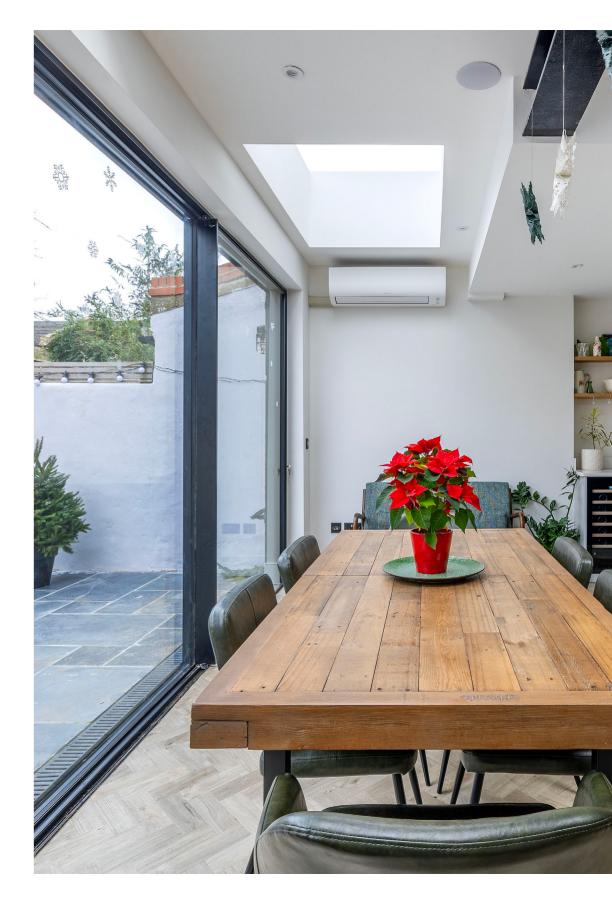

#### 05 Skylights:

Large skylights work alongside the sliding doors to flood the space with natural light.

#### 06 Sliding Doors:

Sliding doors frame the courtyard, creating a sense of space and connection with nature.

**BUILD TEAM** 

@buildteamldn

ØBuildTeamLDN