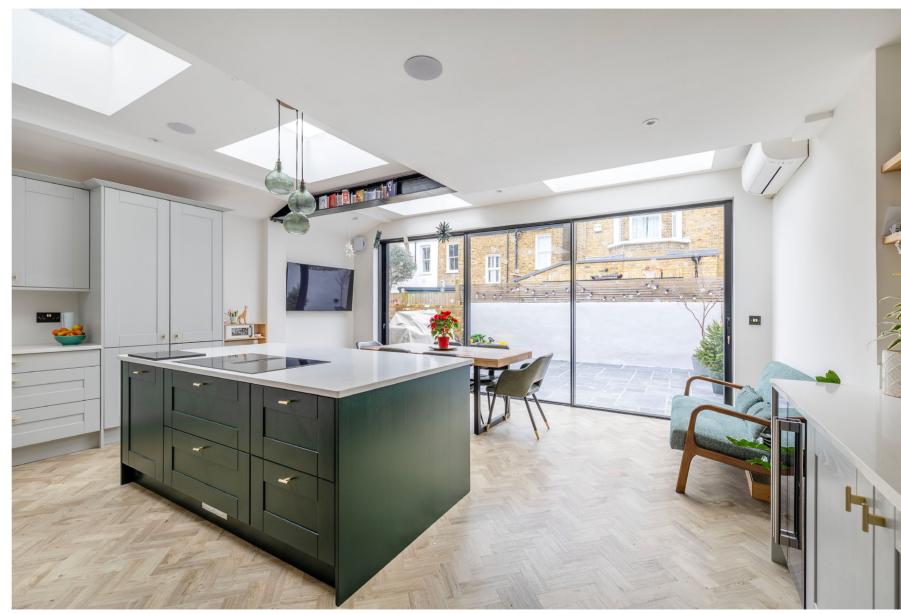

Standout features include the parquet flooring, exposed steel beam, and Indian white cabinets.

After Build

### **KEY FEATURES**

#### 01 Exposed Steel Beam:

Exposed steel beams help to create an industrial look and doubles up as a place to display decorative items.

#### 02 Parquet flooring:

Parquet flooring is a timeless and elegant, adding visual interest, warmth and movement.

#### 03 Indian White Cabinets:

With pure and off-whites trending of late, Indian white is one of many pale tones used to invigorate your kitchen.