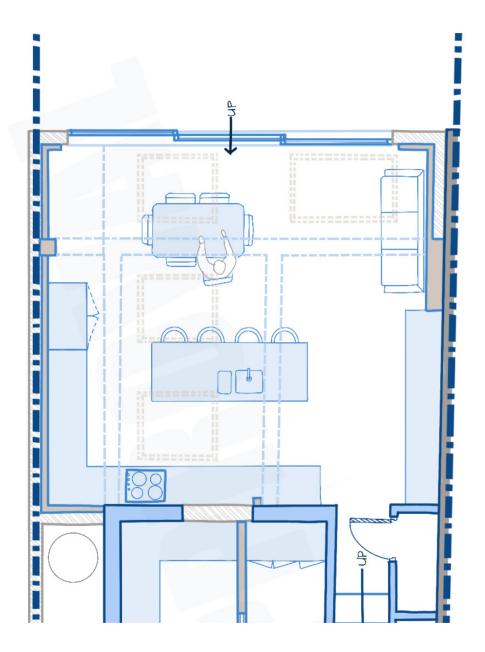

CONTENTS PAGE

#### 01 INTRODUCTION

A few words from Build Team

#### 02 PROJECT PROFILE

Overview, outcomes, type of extension, floorplans, before and after shots

#### 03 GALLERY

Curated shots from the final extension and breakdown of key features



### INTRODUCTION

Build Team's case studies have been created to allow you to delve deeper into, and explore some of, our favourite projects so far. Through the updated 2024 Lookbook Collection, we hope to highlight individual projects and provide informative content for all of our prospective clients.

Each case study presents a curated gallery with floorplans, sketches and images of the design details, alongside project information and the clients' thoughts on their finished home, as well as their experience of working with Build Team.





### **PROJECT PROFILE**

Extension Type: Side Return & Rear

Size: 45 SQM (extension only)

Duration: 16 Weeks

**Budget:** £61,600 + VAT

Build Team are proud to present our latest project, a stunning home extension in SE22. Our makeover has transformed this once dated Victorian townhouse into a modern, bright, and stylish family home.

Standout features include the parquet flooring, exposed steel beam, and Indian white cabinets.



After Build



## FLOORPLAN

Ground Floor Side Return & Rear Extension





GALLERY

#### CASE STUDY - GALLERY

### **KEY FEATURES**

#### 01 Exposed Steel Beam:

Exposed steel beams help to create an industrial look and doubles up as a place to display decorative items.

#### 02 Parquet flooring:

Parquet flooring is a timeless and elegant, adding visual