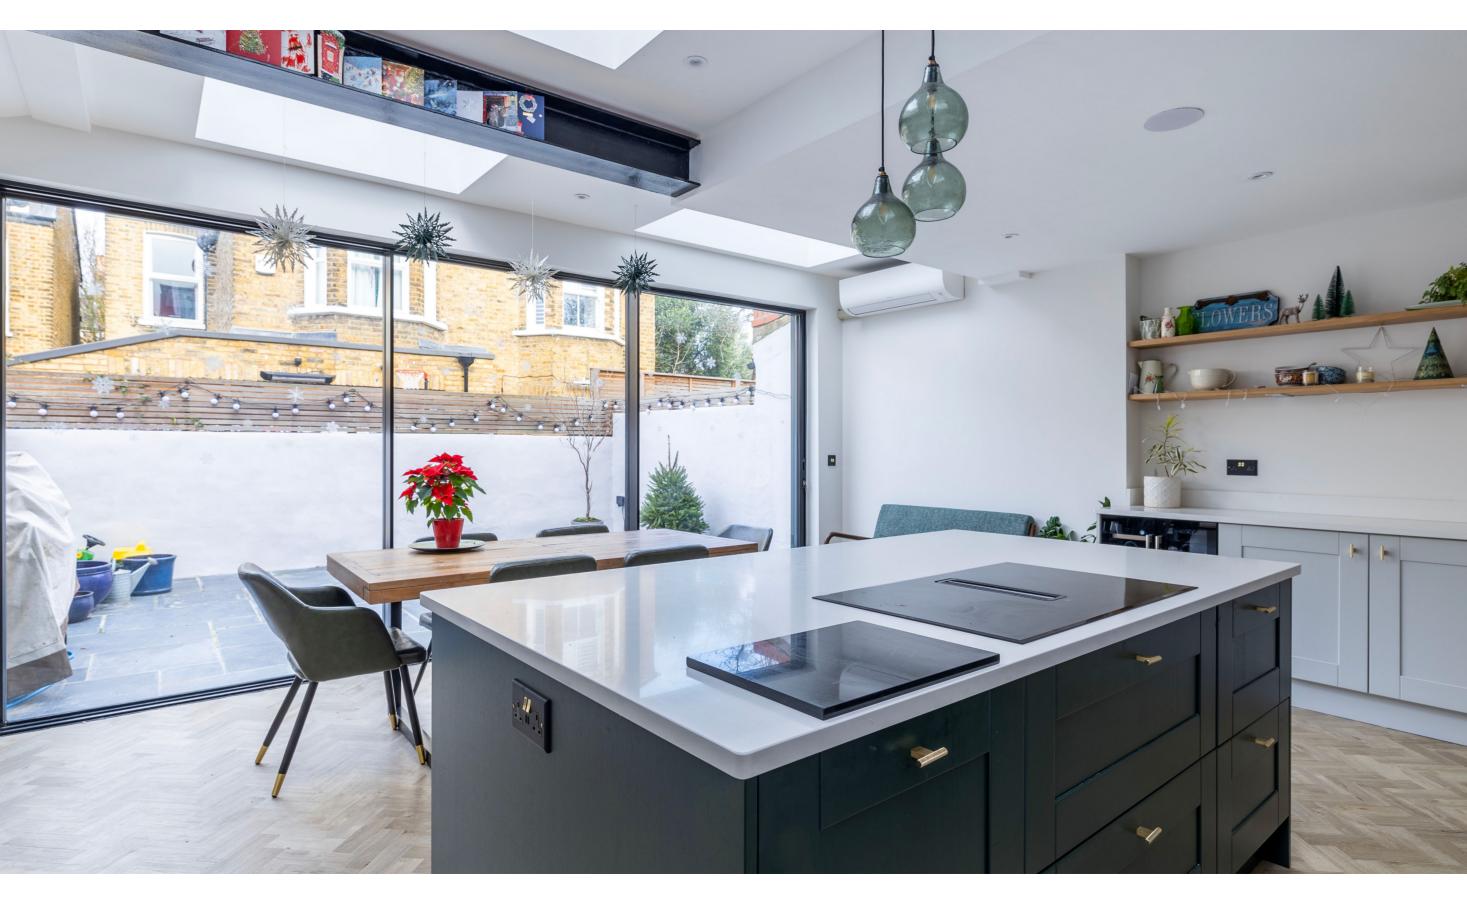

#### 01 Exposed Steel Beam:

Exposed steel beams help to create an industrial look and doubles up as a place to display decorative items.

#### 05 Skylights:

Large skylights work alongside the sliding doors to flood the space with natural light.

#### 06 Sliding Doors:

Sliding doors frame the courtyard, creating a sense of space and connection with nature.

**BUILD TEAM** 

@buildteamldn

ØBuildTeamLDN