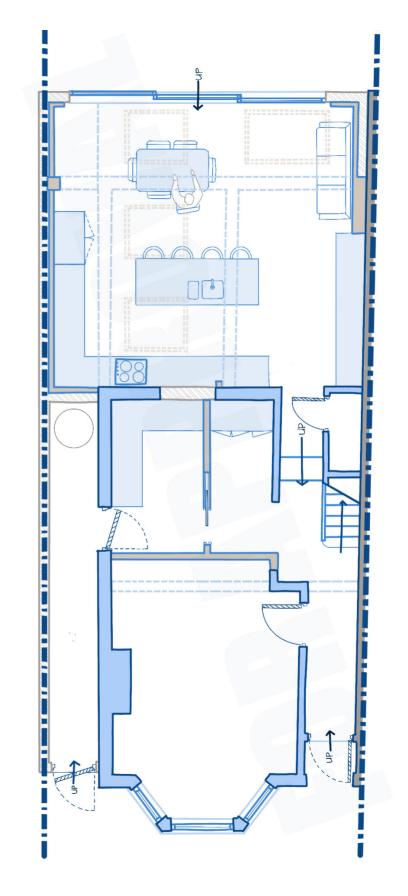

content for all of our prospective clients.

Each case study presents a curated gallery with floorplans, sketches and images of the design details, alongside project information and the clients' thoughts on their finished home, as well as their experience of working with Build Team.





### **PROJECT PROFILE**

Extension Type: Side Return & Rear

Size: 45 SQM (extension only)

Duration: 16 Weeks

**Budget:** £61,600 + VAT

Build Team are proud to present our latest project, a stunning home extension in SE22. Our makeover has transformed this once dated Victorian townhouse into a modern, bright, and stylish family home.

Standout features include the parquet flooring, exposed steel beam, and Indian white cabinets.



After Build



## FLOORPLAN

Ground Floor Side Return & Rear Extension





GALLERY

#### CASE STUDY - GALLERY

### **KEY FEATURES**

#### 01 Exposed Steel Beam:

Exposed steel beams help to create an industrial look and doubles up as a place to display decorative items.

#### 02 Parquet flooring:

Parquet flooring is a timeless and elegant, adding visual interest, warmth and movement.

#### 03 Indian White Cabinets:

With pure and off-whites trending of late, Indian white is one of many pale tones used to invigorate your kitchen.







#### CASE STUDY - GALLERY

#### 04 Floating shelves:

Floating shelves make a kitchen appear more open, airy and accessible.

#### 05 Skylights:

Large skylights work alongside the sliding doors to flood the space with natural light.

#### 06 Sliding Doors:

Sliding doors frame the courtyard, creating a sense of space and conn