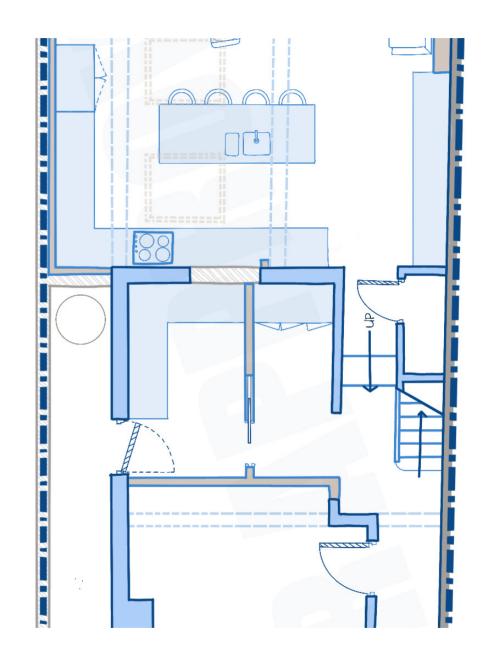

UDY - GALLERY

### **KEY FEATURES**

#### 01 Exposed Steel Beam:

Exposed steel beams help to create an industrial look and doubles up as a place to display decorative items.

#### 02 Parquet flooring:

Parquet flooring is a timeless and elegant, adding visual interest, warmth and movement.

#### 03 Indian White Cabinets:

With pure and off-whites trending of late, Indian white is one of many pale tones used to invigorate your kitchen.







#### CASE STUDY - GALLERY

#### 04 Floating shelves:

Floating shelves make a kitchen appear more open, airy and accessible.

#### 05 Skylights:

Large skylights work alongside the sliding doors to flood the space with natural light.

#### 06 Sliding Doors:

Sliding doors frame the courtyard, creating a sense of space and connection with nature.







**BUILD TEAM** 



@buildteamldn

ØBuildTeamLDN

# buildteam

Case Studies: The 2024 Lookbook Collection



T: 020 7495 6561 E: hello@buildteam.com