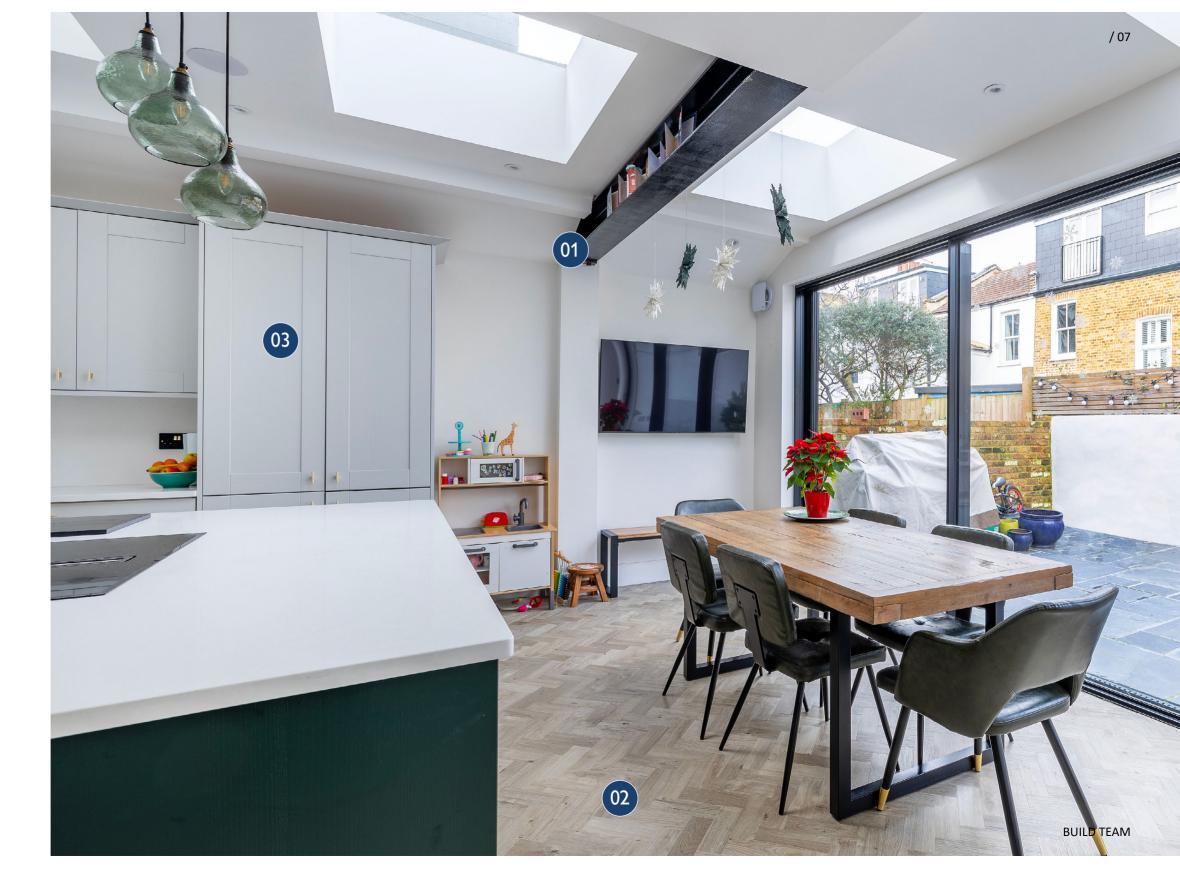

### **KEY FEATURES**

#### 01 Exposed Steel Beam:

Exposed steel beams help to create an industrial look and doubles up as a place to display decorative items.

#### 02 Parquet flooring:

Parquet flooring is a timeless and elegant, adding visual interest, warmth and movement.

#### 03 Indian White Cabinets:

With pure and off-whites trending of late, Indian white is one of many pale tones used to invigorate your kitchen.