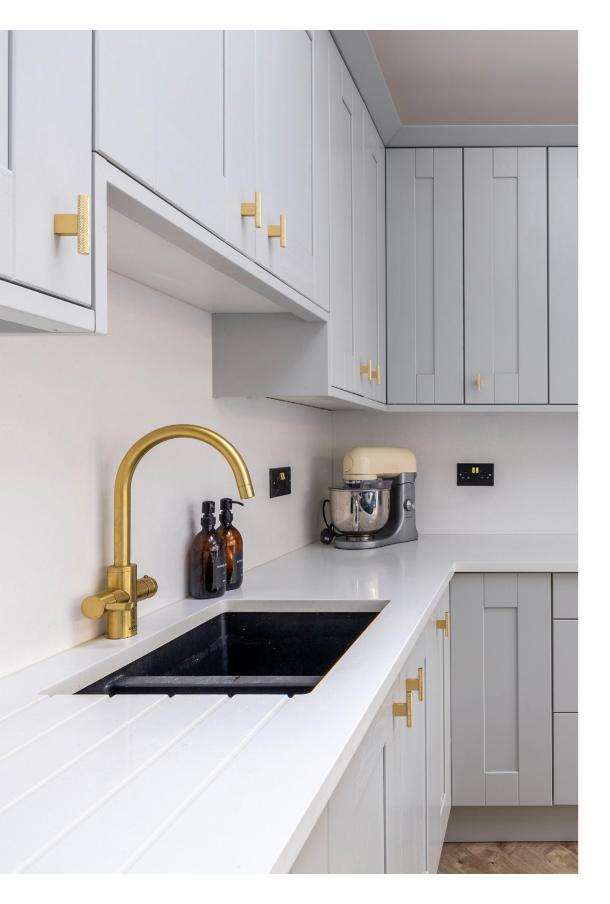

### **KEY FEATURES**

#### 03 Indian White Cabinets:

With pure and off-whites trending of late, Indian white is one of many pale tones used to invigorate your kitchen.