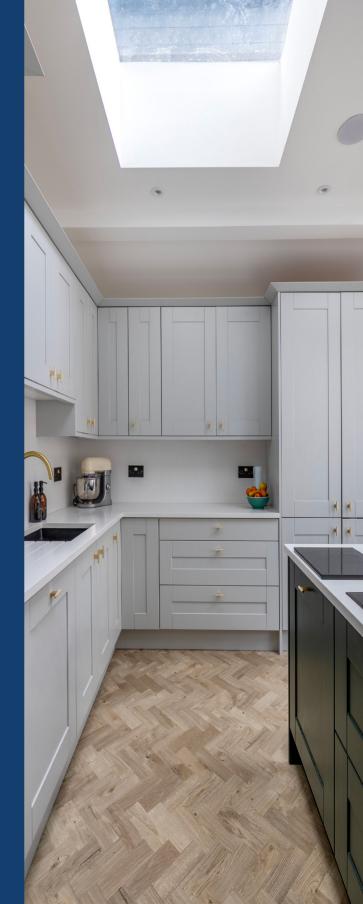

Standout features include the parquet flooring, exposed steel beam, and Indian white cabinets.

After Build

#### 03 Indian White Cabinets:

With pure and off-whites trending of late, Indian white is one of many pale tones used to invigorate your kitchen.

#### 02 Parquet flooring:

Parquet flooring is a timeless and elegant, adding visual interest, warmth and movement.