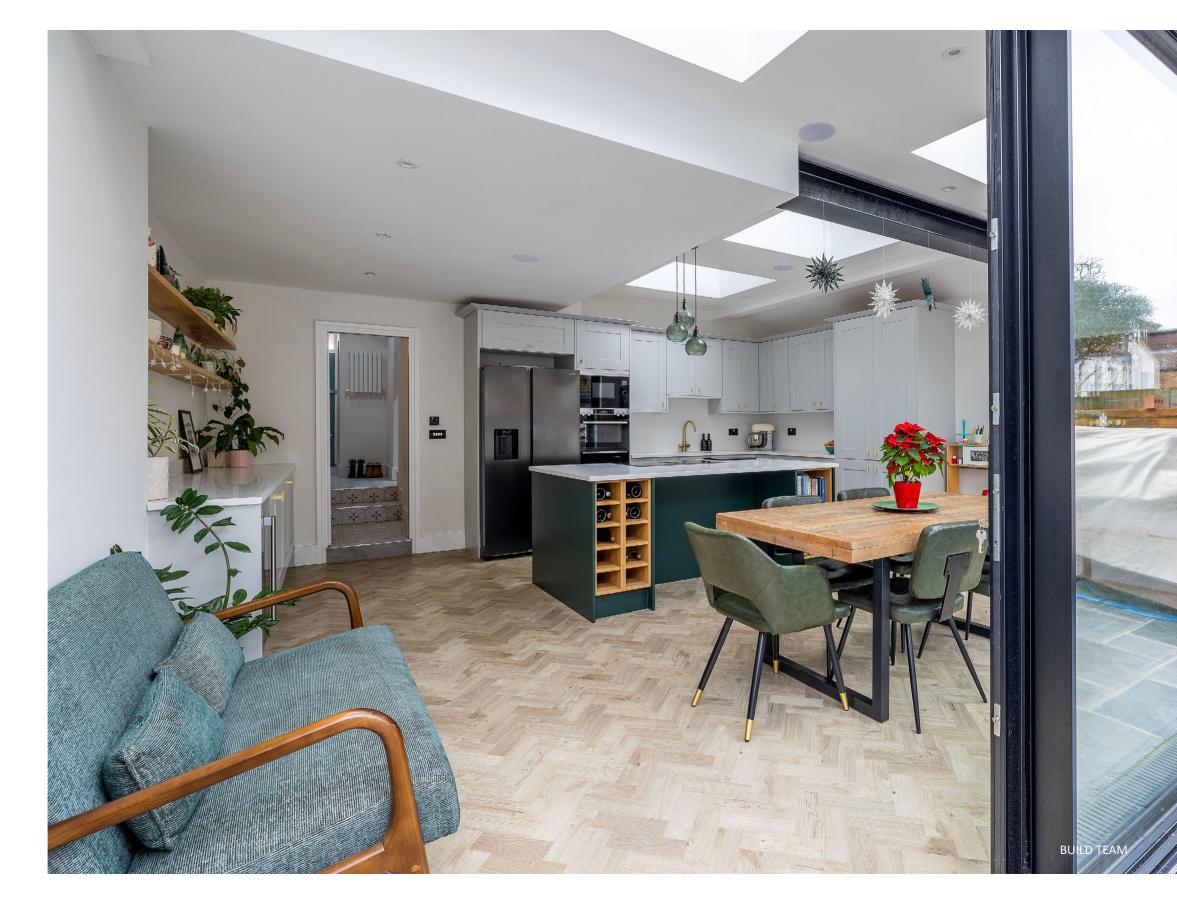

#### 04 Floating shelves:

Floating shelves make a kitchen appear more open, airy and accessible.

#### 05 Skylights:

Large skylights work alongside the sliding doors to flood the space with natural light.

#### 06 Sliding Doors:

Sliding doors frame the courtyard, creating a sense of space and connection with nature.

**BUILD TEAM** 

@buildteamldn

ØBuildTeamLDN