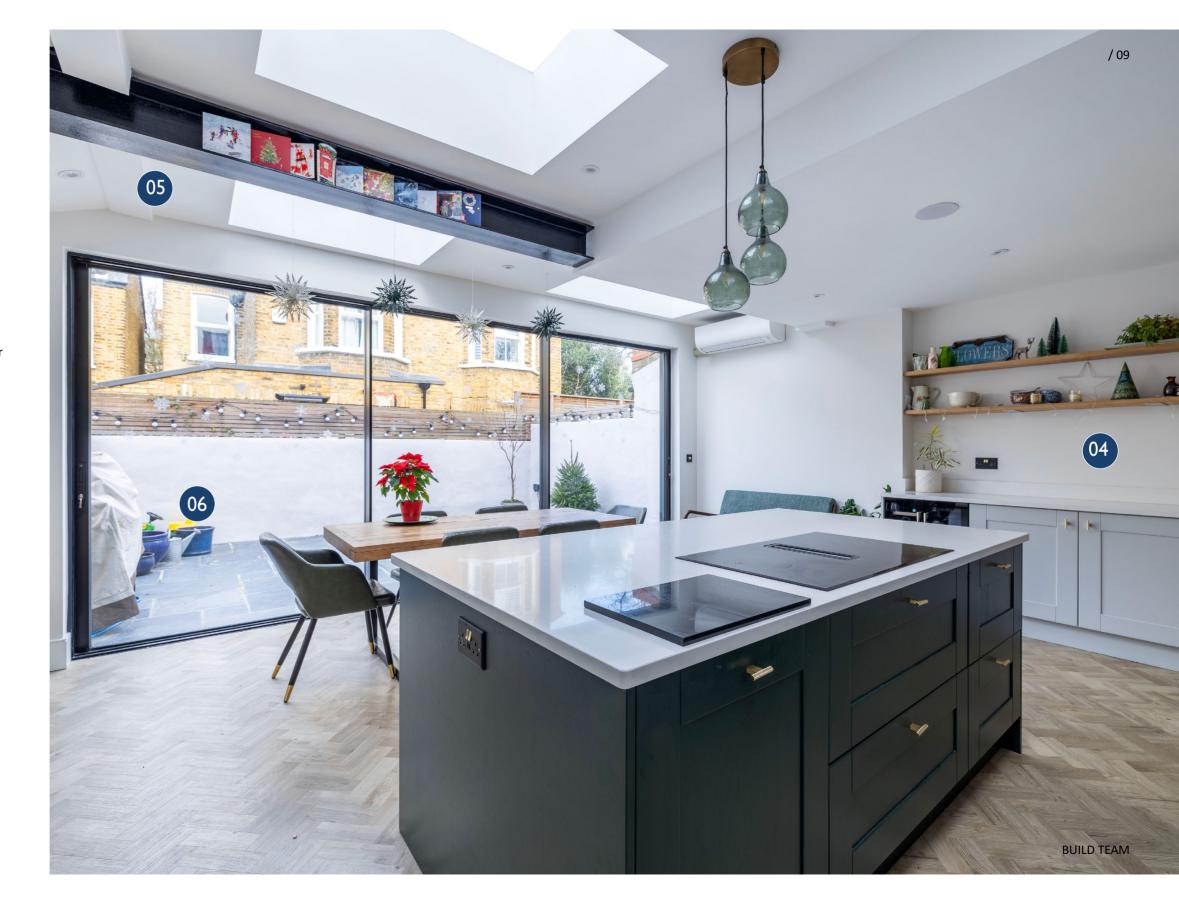

#### 04 Floating shelves:

Floating shelves make a kitchen appear more open, airy and accessible.

#### 05 Skylights:

Large skylights work alongside the sliding doors to flood the space with natural light.