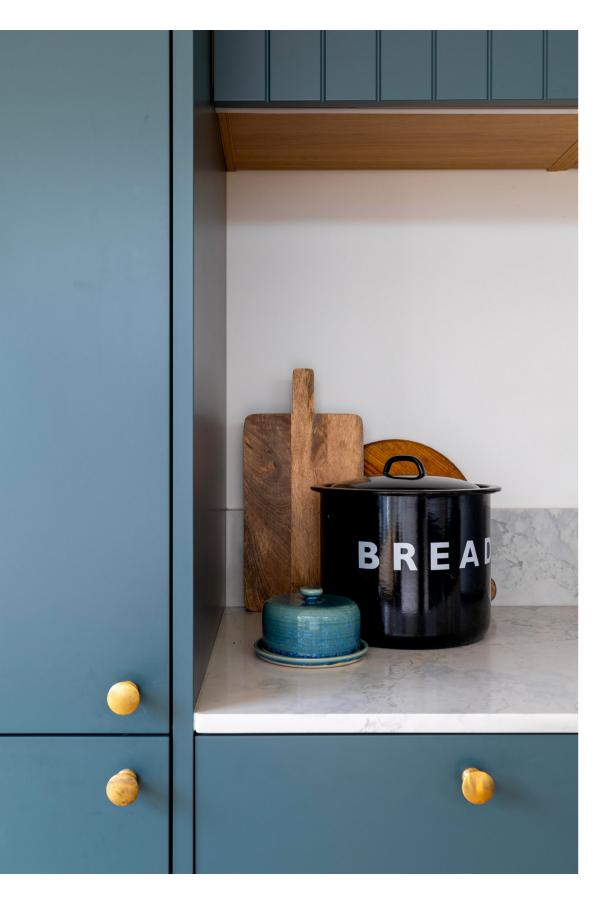

OORPLAN**

Ground Floor Side Return Extension



### **GALLERY**



### **KEY FEATURES**

### 01 Interior Window:

A large interior window allows light to flow from one room to another and connects the kitchen back to the lounge.

### 02 Kitchen Island:

A large kitchen island creates extra worktop space and place to bring people together.

### 03 Decorative Slat Wooden Panels:

Slat wall panels help to add character and amp up an otherwise plain wall.







### 04 Ribbed Glass Pendant:

Stylish pendants help to elevate the space, creating a unique and inviting atmosphere.

### 05 Skylights:

Skylights flood the space with natural light and help to frame the sky.

### 06 Bi-fold Doors:

Space-saving and view enhancing bi-fold doors are a staple of modern living and complete the space.











# <u>buildteam</u>

Case Studies:
The 2023 Lookbook Collection



@buildteamldn

T: 020 7495 6561

E: hello@buildteam.com