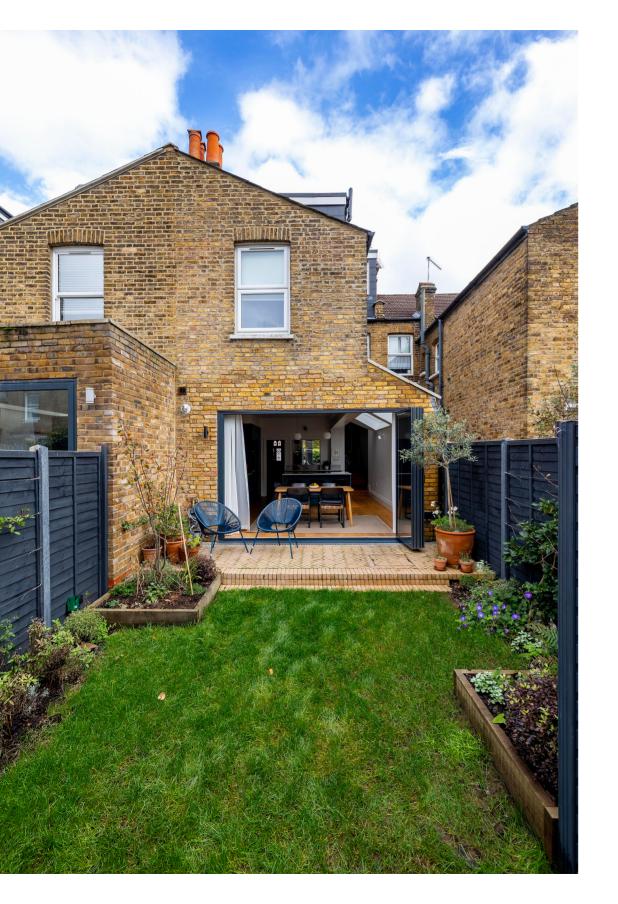

### **PROJECT PROFILE**

**Extension Type:** Side Return

Size: 29 SQM (extension only)

**Duration:** 17 Weeks

**Budget:** £63,125.00 + VAT

Build Team are proud to present our latest project, a lavish home extension in W13. We took a fixer-upper and turned it into a modern, peaceful haven. The dark, outdated kitchen is now a bright, spacious open-plan area with bifold doors and a stunning skylight that floods in natural light.

With stylish open-plan layouts, and a new WC, this is a property with a truly luxurious finish.

ADELAIDE ROAD
BUILD TEAM

CASE STUDY - PROJECT PROFILE / 04

ADELAIDE ROAD **BUILD TEAM** 