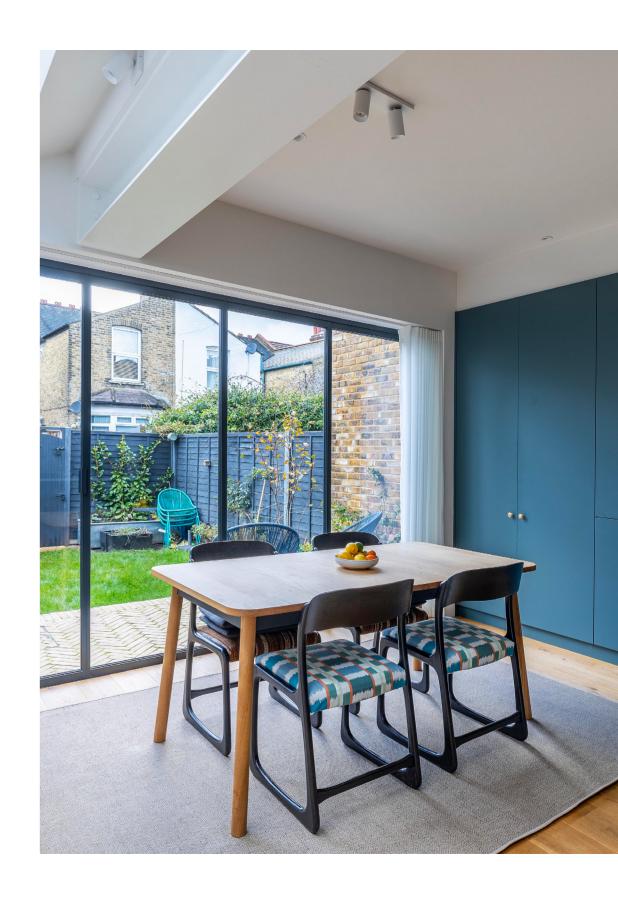

### **GALLERY**

### 06 Bi-fold Doors:

Space-saving and view enhancing bi-fold doors are a staple of modern living and complete the space.