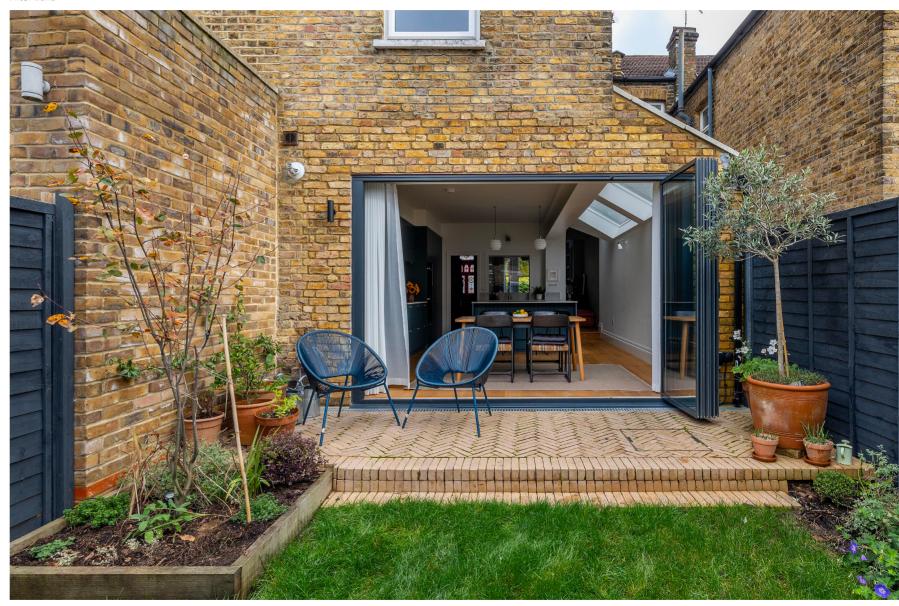

### **PROJECT PROFILE**

**Extension Type:** Side Return

Size: 29 SQM (extension only)

**Duration:** 17 Weeks

**Budget:** £63,125.00 + VAT

Build Team are proud to present our latest project, a lavish home extension in W13. We took a fixer-upper and turned it into a modern, peaceful haven. The dark, outdated kitchen is now a bright, spacious open-plan area with bifold doors and a stunning skylight that floods in natural light.

With stylish open-plan layouts, and a new WC, this is a property with a truly luxurious finish.

ADELAIDE ROAD
BUILD TEAM

CASE STUDY - PROJECT PROFILE / 04

ADELAIDE ROAD **BUILD TEAM** 

### 06 Bi-fold Doors:

Space-saving and view enhancing bi-fold doors are a staple of modern living and complete the space.