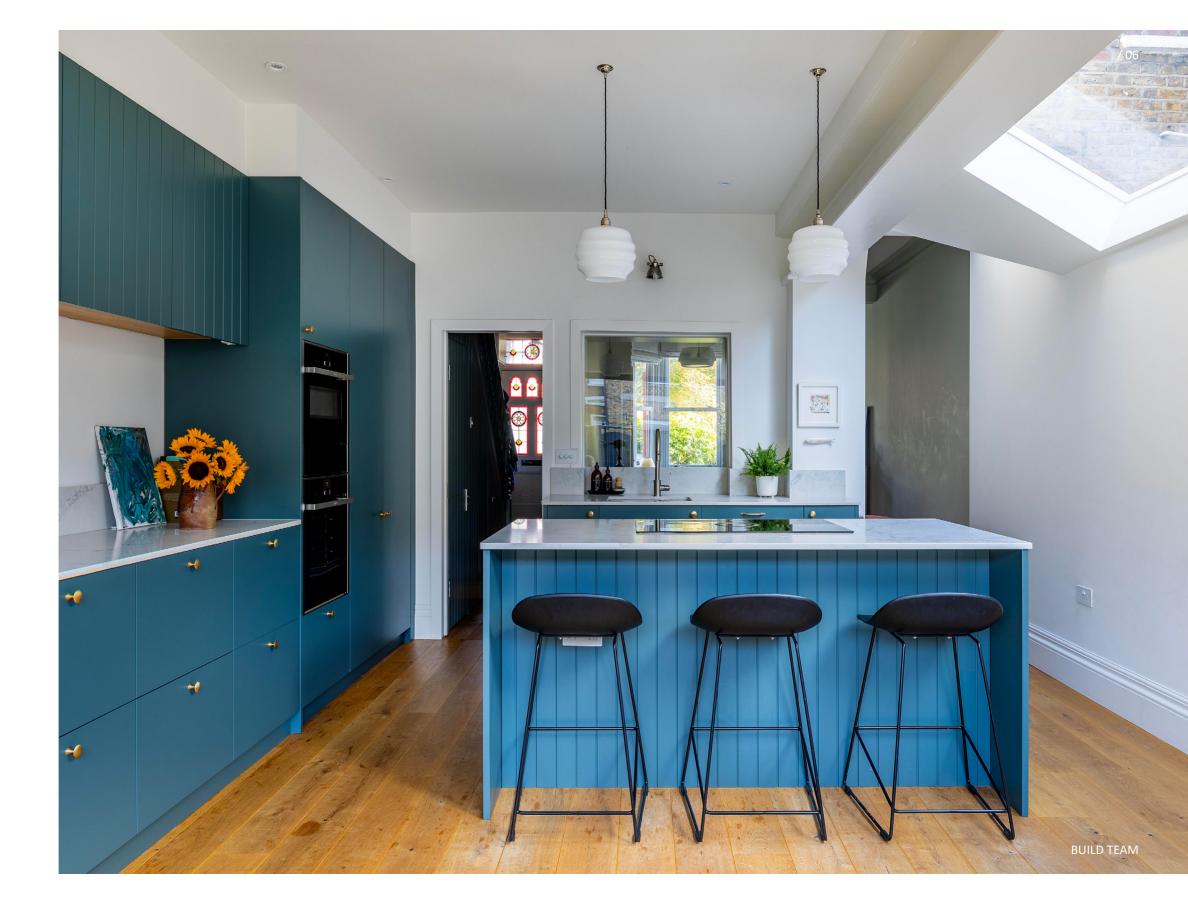

### **GALLERY**

### **KEY FEATURES**

### 01 Interior Window:

A large interior window allows light to flow from one room to another and connects the kitchen back to the lounge.

### 02 Kitchen Island:

A large kitchen island creates extra worktop space and place to bring people together.

### 03 Decorative Slat Wooden Panels:

Slat wall panels help to add character and amp up an otherwise plain wall.

### 04 Ribbed Glass Pendant:

Stylish pendants help to elevate the space, creating a unique and inviting atmosphere.

### 05 Skylights:

Skylights flood the space with natural light and help to frame the sky.