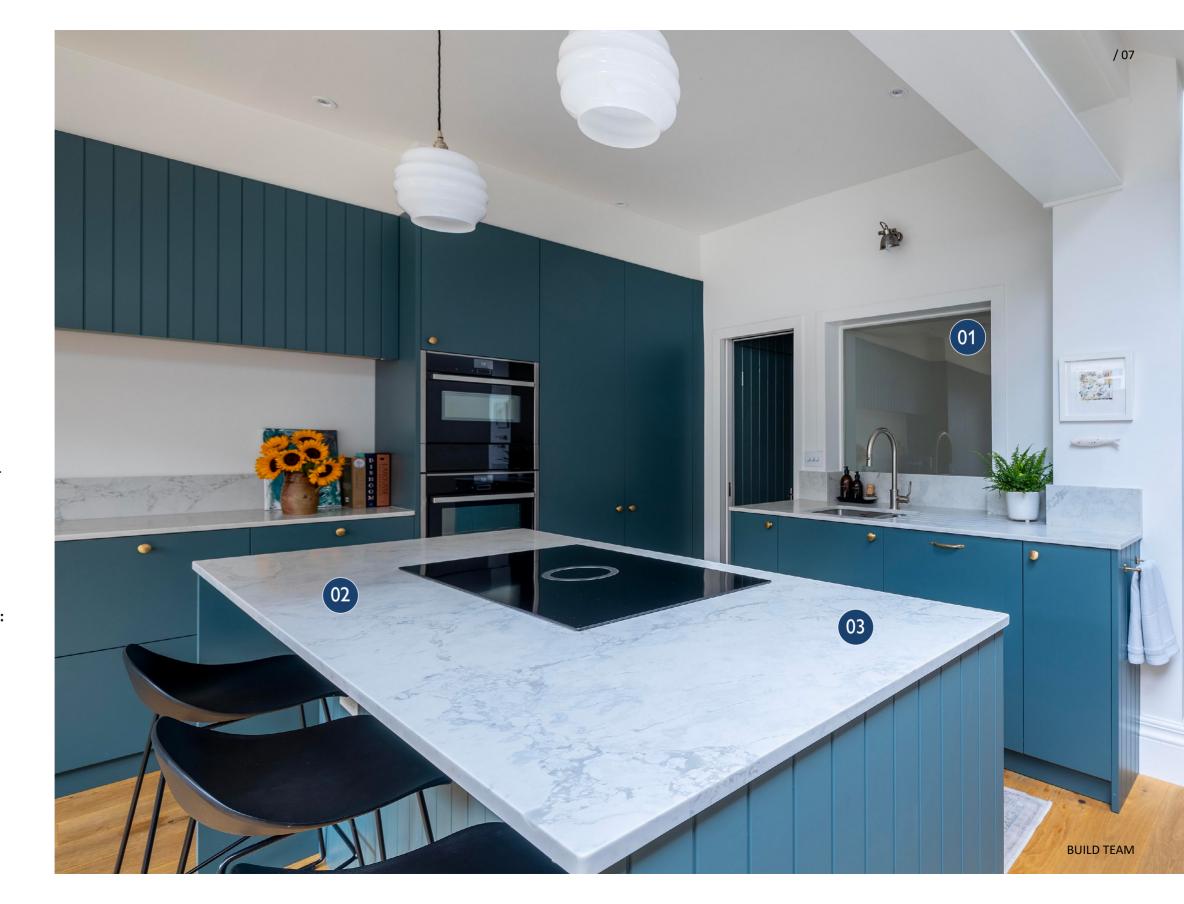

### **KEY FEATURES**

### 01 Interior Window:

A large interior window allows light to flow from one room to another and connects the kitchen back to the lounge.

### 02 Kitchen Island:

A large kitchen island creates extra worktop space and place to bring people together.

### 03 Decorative Slat Wooden Panels:

Slat wall panels help to add character and amp up an otherwise plain wall.