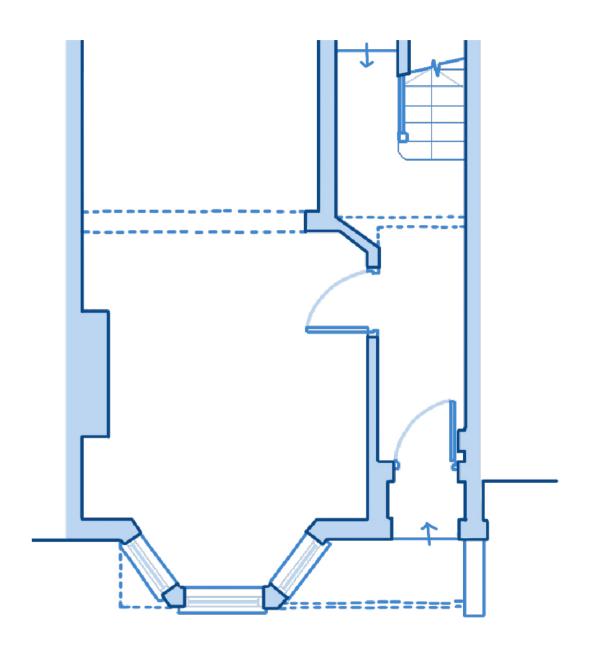

RPLAN**

Ground Floor Side Return Extension



### **GALLERY**



### **KEY FEATURES**

### 01 Interior Window:

A large interior window allows light to flow from one room to another and connects the kitchen back to the lounge.

### 02 Kitchen Island:

A large kitchen island creates extra worktop space and place to bring people together.

### 03 Decorative Slat Wooden Panels:

Slat wall panels help to add character and amp up an otherwise plain wall.







### 04 Ribbed Glass Pendant:

Stylish pendants help to elevate the space, creating a unique and inviting atmosphere.

### 05 Skylights:

Skylights flood the space with natural light and help to frame the sky.

### 06 Bi-fold Doors:

Space-saving and view enhancing bi-fold doors are a staple of modern living and complete the space.











# <u>buildteam</u>

Case Studies:
The 2023 Lookbook Collection



@buildteamldn

T: 020 7495 6561

E: hello@buildteam.com