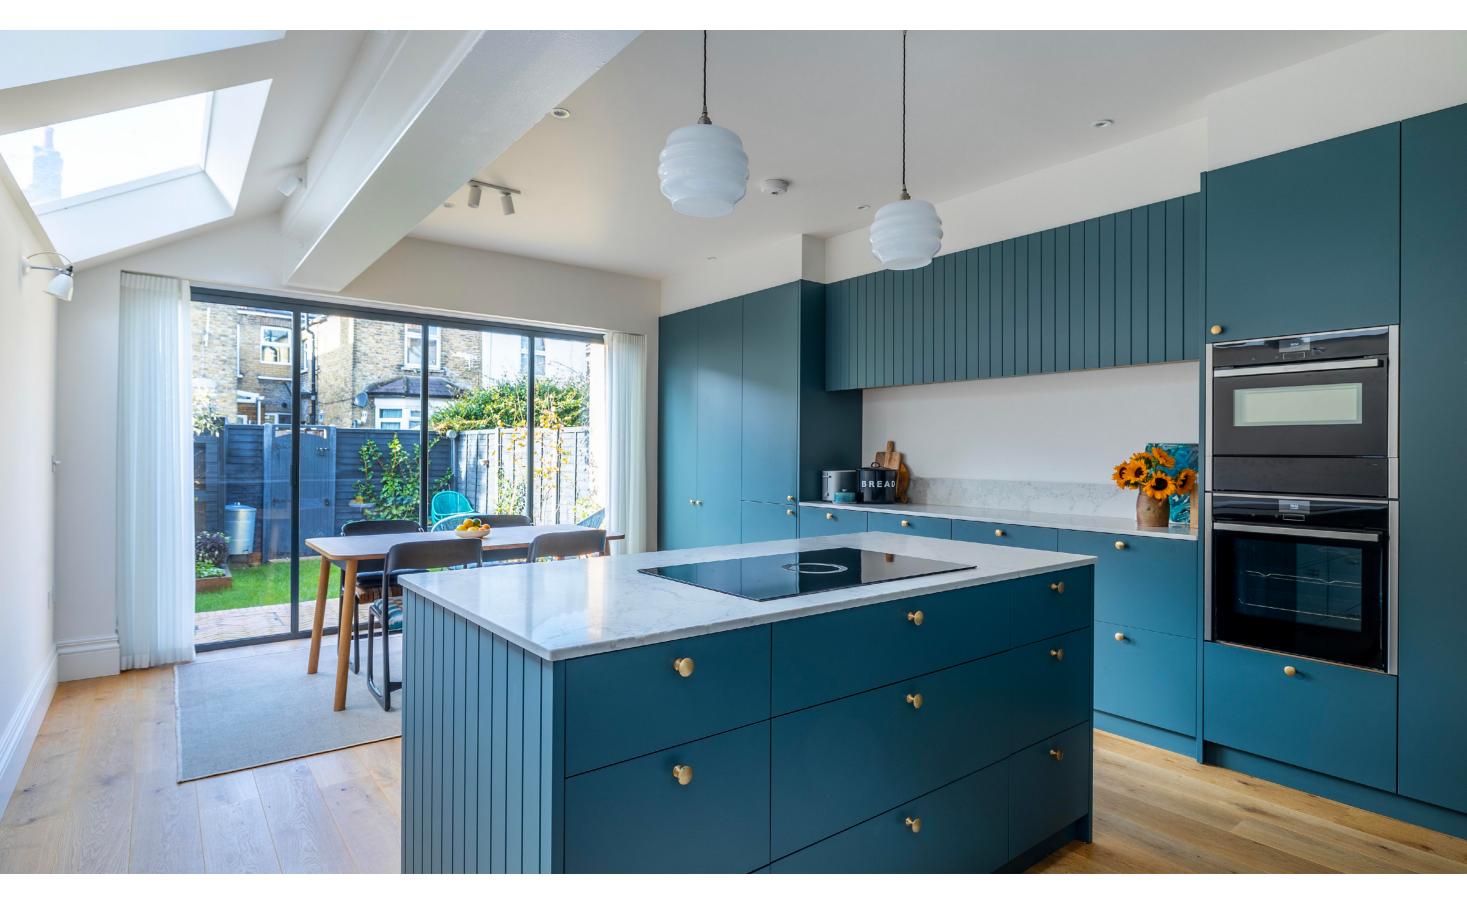

### **GALLERY**

### 01 Interior Window:

A large interior window allows light to flow from one room to another and connects the kitchen back to the lounge.

### 02 Kitchen Island:

A large kitchen island creates extra worktop space and place to bring people together.

### 03 Decorative Slat Wooden Panels:

Slat wall panels help to add character and amp up an otherwise plain wall.

### 04 Ribbed Glass Pendant:

Stylish pendants help to elevate the space, creating a unique and inviting atmosphere.

### 05 Skylights:

Skylights flood the space with natural light and help to frame the sky.

### 06 Bi-fold Doors:

Space-saving and view enhancing bi-fold doors are a staple of modern living and complete the space.