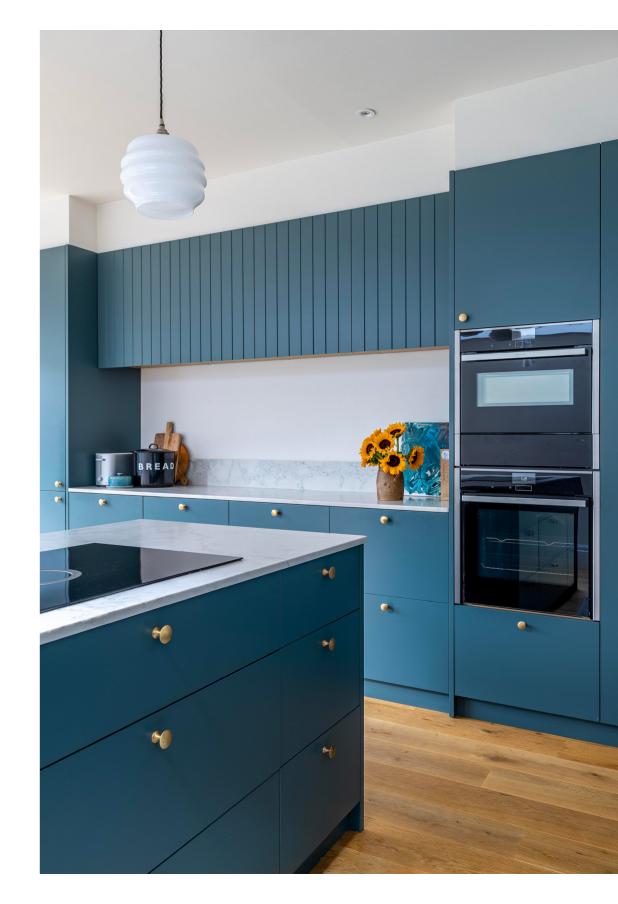

, outdated kitchen is now a bright, spacious open-plan area with bifold doors and a stunning skylight that floods in natural light.

With stylish open-plan layouts, and a new WC, this is a property with a truly luxurious finish.

ADELAIDE ROAD
BUILD TEAM

CASE STUDY - PROJECT PROFILE / 04









ADELAIDE ROAD **BUILD TEAM** 

### **FLOORPLAN**

Ground Floor Side Return Extension



### **GALLERY**



### **KEY FEATURES**

### 01 Interior Window:

A large interior window allows light to flow from one room to another and connects the kitchen back to the lounge.

### 02 Kitchen Island:

A large kitchen island creates extra worktop space and place to bring people together.

### 03 Decorative Slat Wooden Panels:

Slat wall panels help to add character and amp up an otherwise plain wall.







### 04 Ribbed Glass Pendant:

Stylish pendants help to elevate the space, creating a unique and inviting atmosphere.

### 05 Skylights:

Skylights flood the space with natural light and help to frame the sky.

### 06 Bi-fold Doors:

Space-saving and view enhancing bi-fold doors are a staple of modern living and complete the space.











# <u>buildteam</u>

Case Studies:
The 2023 Lookbook Collection



@buildteamldn

T: 020 7495 6561

E: hello@buildteam.com