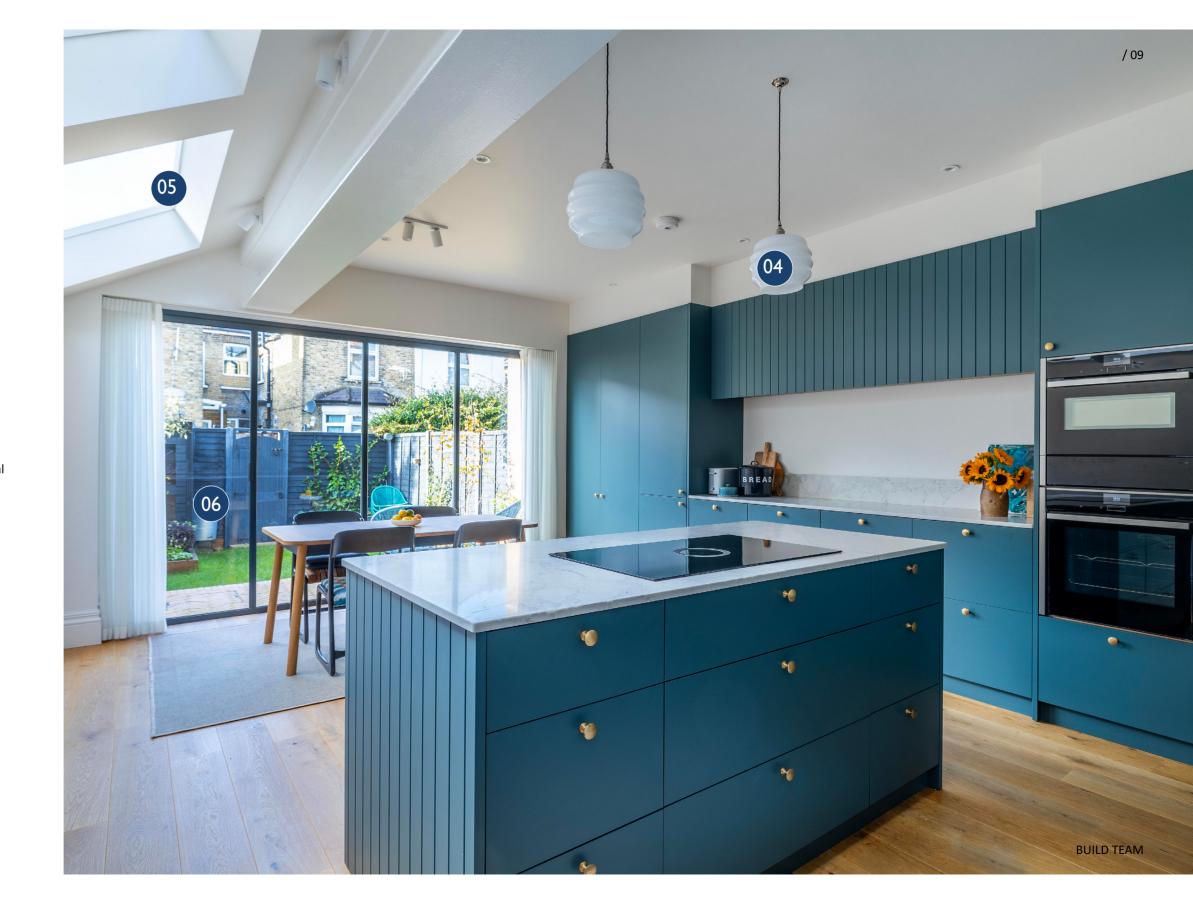

### **KEY FEATURES**

### 04 Ribbed Glass Pendant:

Stylish pendants help to elevate the space, creating a unique and inviting atmosphere.

### 05 Skylights:

Skylights flood the space with natural light and help to frame the sky.

### 06 Bi-fold Doors:

Space-saving and view enhancing bi-fold doors are a staple of modern living and complete the space.