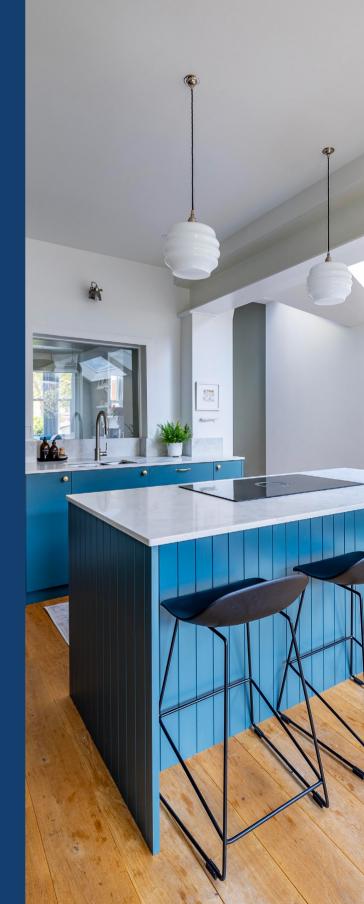

### **GALLERY**

### 02 Kitchen Island:

A large kitchen island creates extra worktop space and place to bring people together.

### 03 Decorative Slat Wooden Panels:

Slat wall panels help to add character and amp up an otherwise plain wall.

### 04 Ribbed Glass Pendant:

Stylish pendants help to elevate the space, creating a unique and inviting atmosphere.