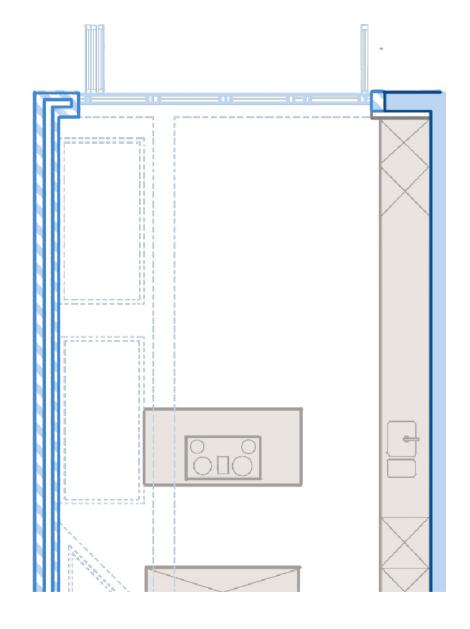

Team

### 02 PROJECT PROFILE

Overview, outcomes, type of extension, floorplans, before and after shots

### 03 GALLERY

Curated shots from the final extension and breakdown of key features



CASE STUDY - INTRODUCTION / 01

### **INTRODUCTION**

Build Team's case studies have been created to allow you to delve deeper into, and explore some of, our favourite projects so far. Through the updated 2023 Lookbook Collection, we hope to highlight individual projects and provide informative content for all of our prospective clients.

Each case study presents a curated gallery with floorplans, sketches and images of the design details, alongside project information and the clients' thoughts on their finished home, as well as their experience of working with Build Team.

ADELAIDE ROAD
BUILD TEAM





CASE STUDY - PROJECT PROFILE / 03

### **PROJECT PROFILE**

**Extension Type:** Side Return

Size: 29 SQM (extension only)

**Duration:** 17 Weeks

**Budget:** £63,125.00 + VAT

Build Team are proud to present our latest project, a lavish home extension in W13. We took a fixer-upper and turned it into a modern, peaceful haven. The dark, outdated kitchen is now a bright, spacious open-plan area with bifold doors and a stunning skylight that floods in natural light.

With stylish open-plan layouts, and a new WC, this is a property with a truly luxurious finish.

ADELAIDE ROAD
BUILD TEAM

CASE STUDY - PROJECT PROFILE / 04









ADELAIDE ROAD **BUILD TEAM** 

### **FLOORPLAN**

Ground Floor Side Return Extension



### **GALLERY**



### **KEY FEATURES**

### 01 Interior Window:

A larg