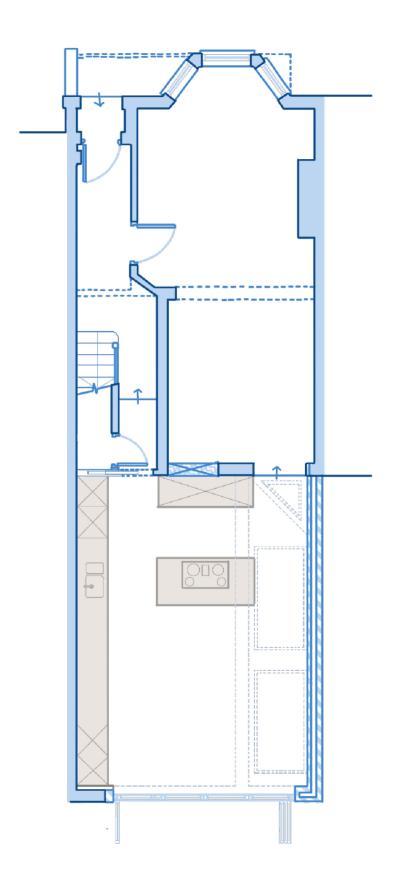

s their experience of working with Build Team.

ADELAIDE ROAD
BUILD TEAM





CASE STUDY - PROJECT PROFILE / 03

### **PROJECT PROFILE**

**Extension Type:** Side Return

Size: 29 SQM (extension only)

**Duration:** 17 Weeks

**Budget:** £63,125.00 + VAT

Build Team are proud to present our latest project, a lavish home extension in W13. We took a fixer-upper and turned it into a modern, peaceful haven. The dark, outdated kitchen is now a bright, spacious open-plan area with bifold doors and a stunning skylight that floods in natural light.

With stylish open-plan layouts, and a new WC, this is a property with a truly luxurious finish.

ADELAIDE ROAD
BUILD TEAM

CASE STUDY - PROJECT PROFILE / 04









ADELAIDE ROAD **BUILD TEAM** 

### **FLOORPLAN**

Ground Floor Side Return Extension



### **GALLERY**



### **KEY FEATURES**

### 01 Interior Window:

A large interior window allows light to flow from one room to another and connects the kitchen back to the lounge.

### 02 Kitchen Island:

A large kitchen island creates extra worktop space and place to bring people together.

### 03 Decorative Slat Wooden Panels:

Slat wall panels help to add character and amp up an otherwise plain wall.







### 04 Ribbed Glass Pendant:

Stylish pendants help to elevate the space, creating a unique and inviting atmosphere.

### 05 Skylights:

Skylights flood the space with natural light and help to frame the sky.

### 06 Bi-fold Doors:

Space-saving and view enhancing bi-fold doors are a staple of modern living and complete the space.











# <u>buildteam</u>

Case Studies:
The 2