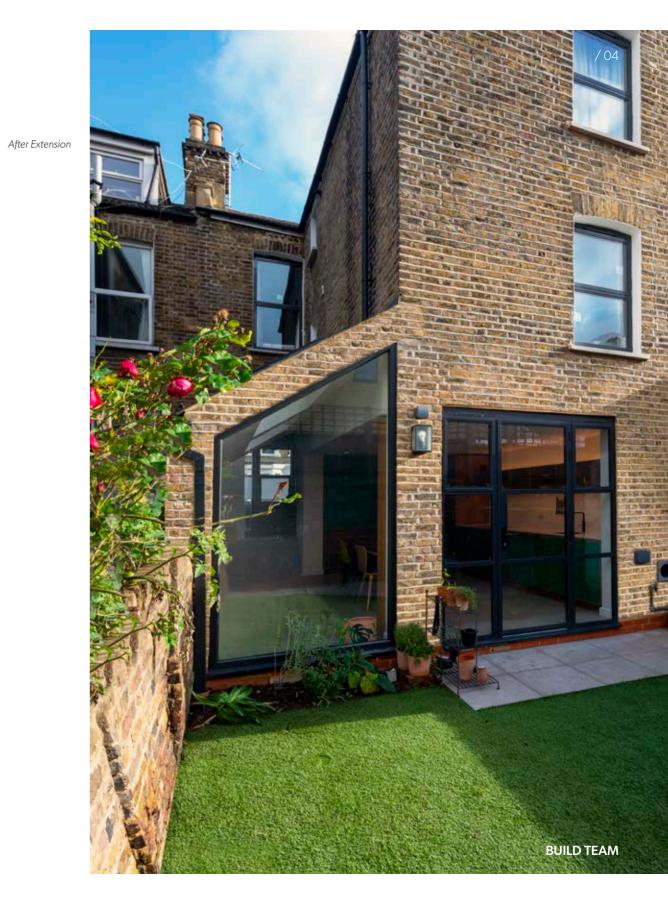

#### **PROJECT PROFILE**

**Extension Type:** Side Return Extension

Size: 30 SQM

**Duration:** 13 Weeks

**Budget:** £80,000 + VAT

This recently completed extension in Brixton, SW2, makes great use of the wasted space along the side return to create an open and light kitchen-dining space. Design features include architectural skylights and bespoke picture glazing.

The client's brief to our designer was for an extension that would allow them more room to socialise and spend time together as a family. Through the simple addition of 12 SQM, we are pleased to have achieved that.