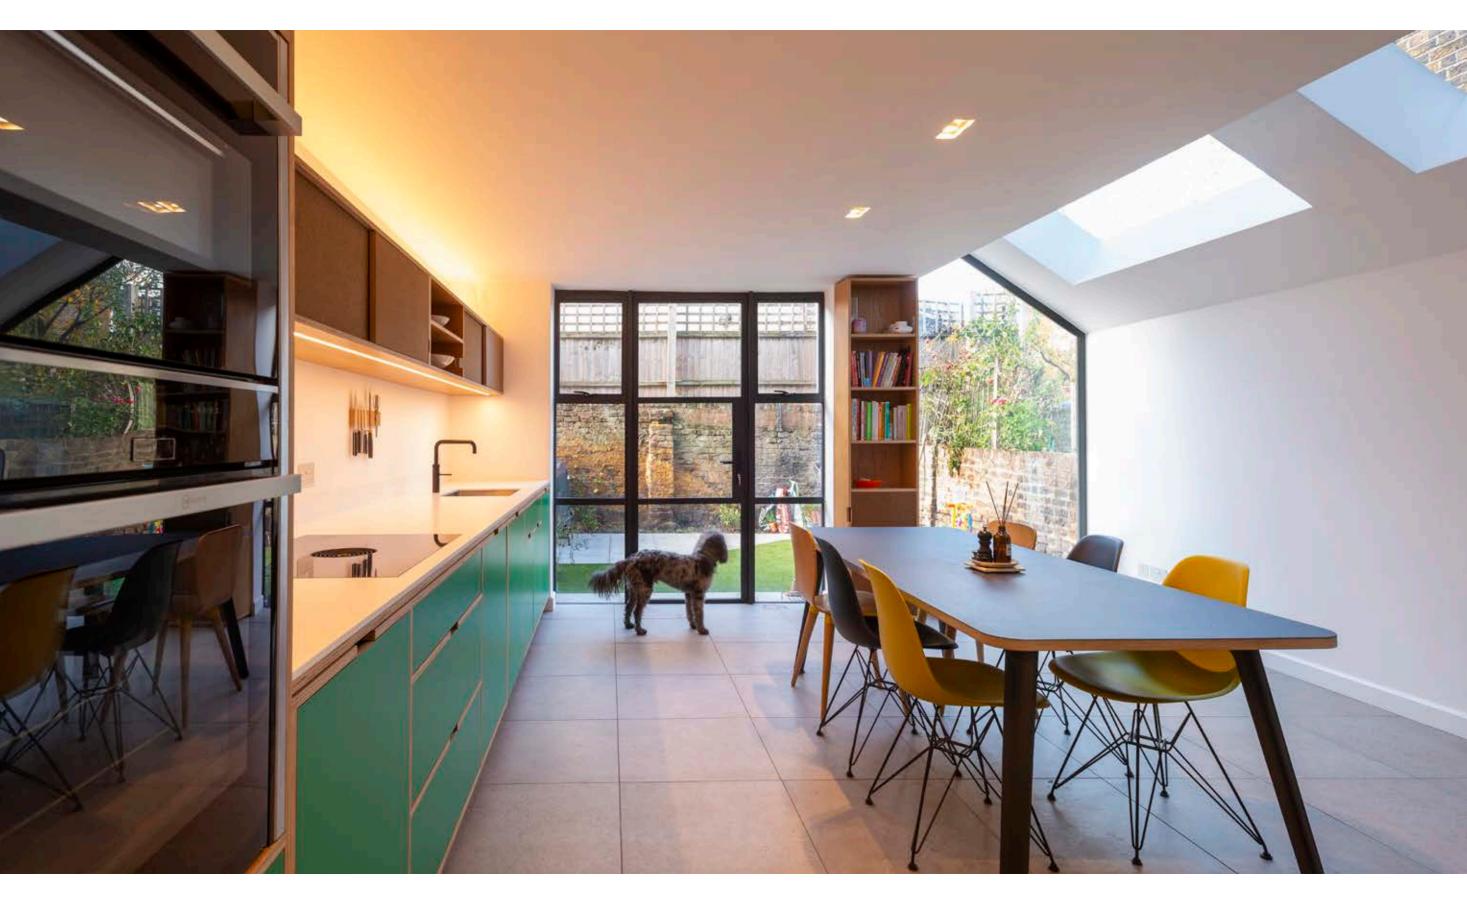

#### **PROJECT PROFILE**

**Extension Type:** Side Return Extension

Size: 30 SQM

**Duration:** 13 Weeks

**Budget:** £80,000 + VAT

This recently completed extension in Brixton, SW2, makes great use of the wasted space along the side return to create an open and light kitchen-dining space. Design features include architectural skylights and bespoke picture glazing.

#### **02** Crittal Doors:

The Crittall-style door set on the rear façade is both edgy and versatile, with its slim profile frame providing the most sought-after industrial look.

#### **03** Bespoke Picture Window:

To the rear façade, a bespoke floorto-ceiling fixed pane of architectural glazing allows the client to enjoy a better connection with, and uninterrupted views of, the garden.

#### **04** Kitchen Lighting:

Backlit lights behind the wall cabinets and recessed downlights give the kitchen a clean, modern look, while also offering ambient mood lighting for evenings and dinner parties.

#### **05** Kitchen Cabinetry:

This unique choice of kitchen cabinetry is made from European birch plywood, and finished with an oak hardwood veneer, and green or cork fronts. The whole kitchen was made bespoke for the client, meaning they were able to choose the shape, size, colour and finish.

#### **06** Flooring:

The same flooring has been used both internally and for the patio to tie the two areas together, and create a unified scheme.

#### **07** Dining Table:

The kitchen table and chairs have been made in the same materials as the kitchen, as well as by the same company, to offer a coherent style throughout.

CASE STUDY - END NOTES / 12