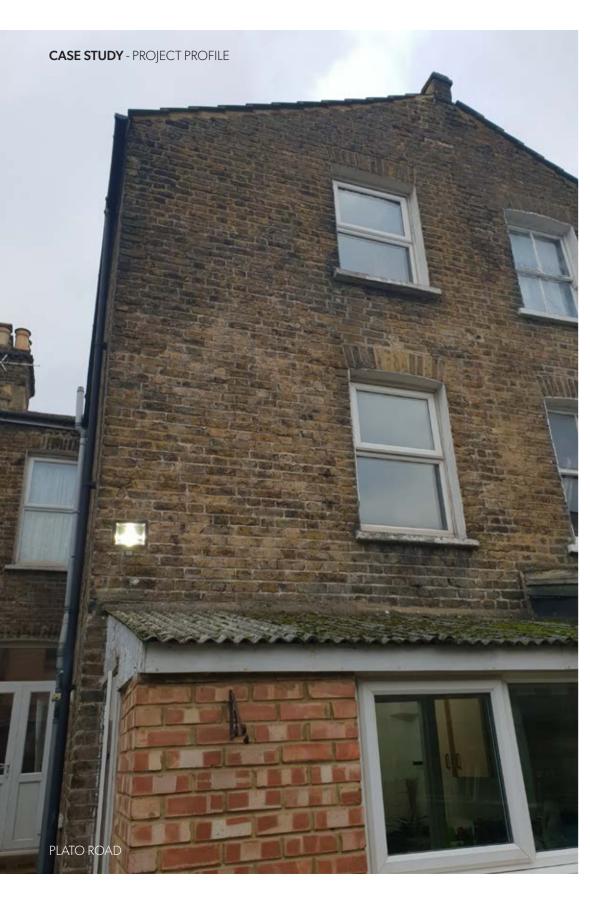

roject information and the clients' thoughts on their finished home, as well as their experience of working with Build Team.

PLATO ROAD

BUILD TEAM





CASE STUDY - PROJECT PROFILE / 03

#### **PROJECT PROFILE**

**Extension Type:** Side Return Extension

Size: 30 SQM

**Duration:** 13 Weeks

**Budget:** £80,000 + VAT

This recently completed extension in Brixton, SW2, makes great use of the wasted space along the side return to create an open and light kitchen-dining space. Design features include architectural skylights and bespoke picture glazing.

The client's brief to our designer was for an extension that would allow them more room to socialise and spend time together as a family. Through the simple addition of 12 SQM, we are pleased to have achieved that.

PLATO ROAD

BUILD TEAM



Before Extension



#### **FLOORPLAN**

Side Return Extension



#### **GALLERY**



#### **KEY FEATURES**

#### **01** Architectural Skylights:

Frameless architectural skylights in the pitched roof of the side return make the space feel a lot larger and flood the room with natural light. The frameless design gives them a sleek, contemporary look.

#### **02** Crittal Doors:

The Crittall-style door set on the rear façade is both edgy and versatile, with its slim profile frame providing the most sought-after industrial look.

#### **03** Bespoke Picture Window:

To the rear façade, a bespoke floorto-ceiling fixed pane of architectural glazing allows the client to enjoy a better connection with, and uninterrupted views of, the garden.



#### **04** Kitchen Lighting:

Backlit lights behi