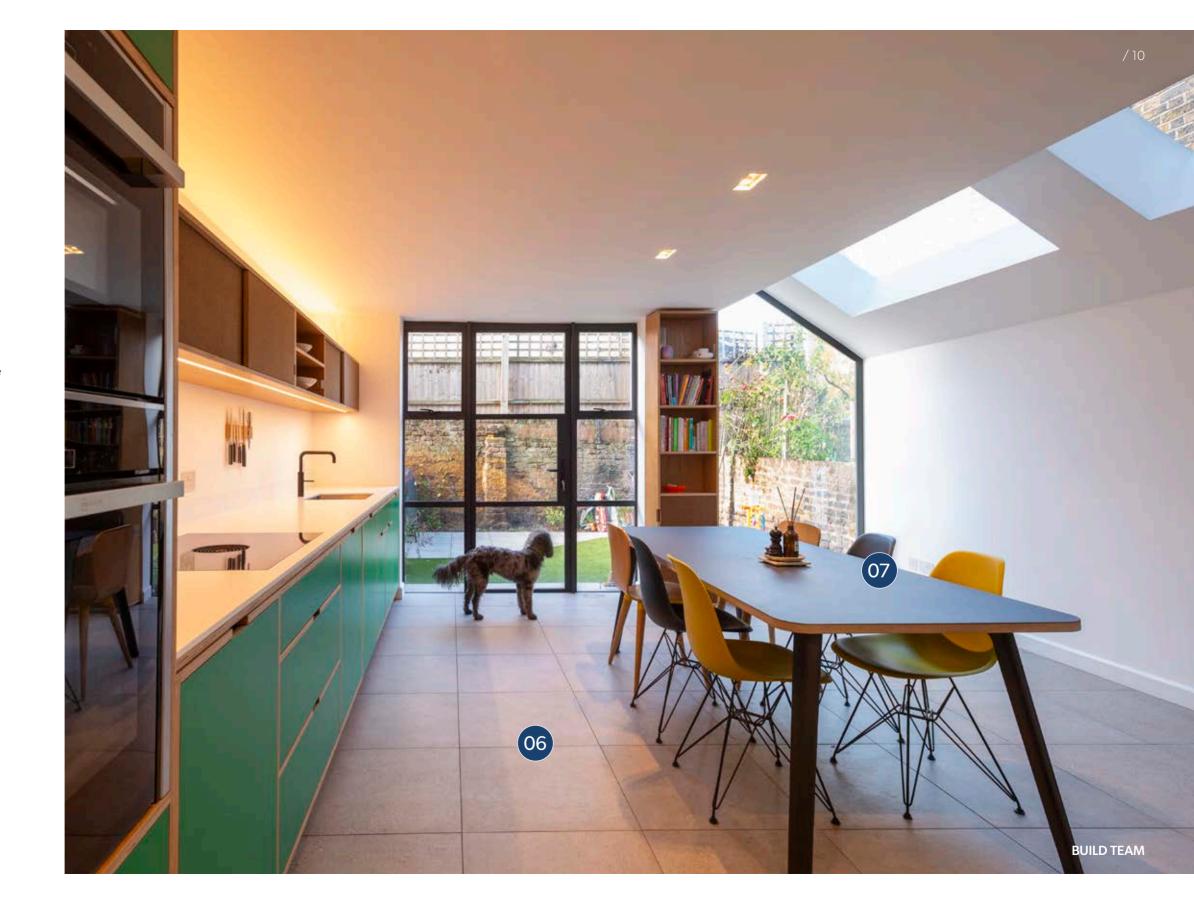

#### **06** Flooring:

The same flooring has been used both internally and for the patio to tie the two areas together, and create a unified scheme.

#### **07** Dining Table:

The kitchen table and chairs have been made in the same materials as the kitchen, as well as by the same company, to offer a coherent style throughout.

CASE STUDY - END NOTES / 12