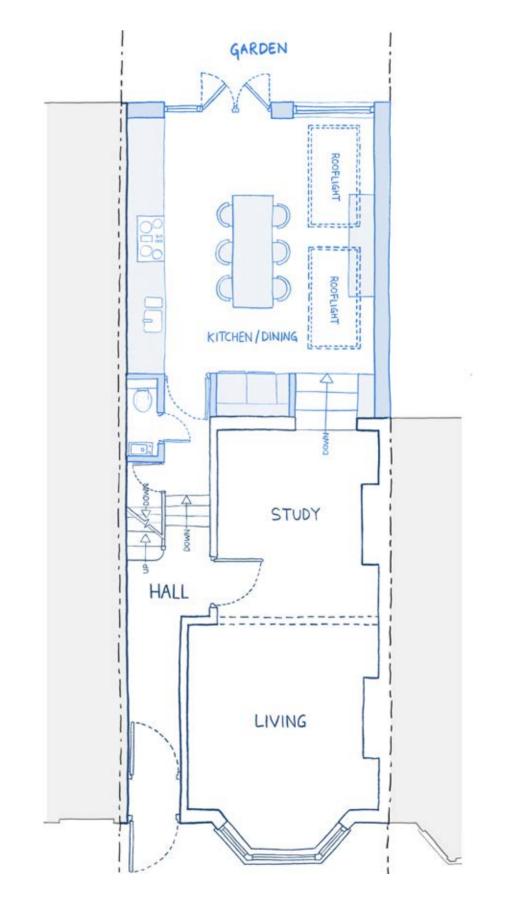

me, as well as their experience of working with Build Team.

PLATO ROAD

BUILD TEAM





CASE STUDY - PROJECT PROFILE / 03

#### **PROJECT PROFILE**

**Extension Type:** Side Return Extension

Size: 30 SQM

**Duration:** 13 Weeks

**Budget:** £80,000 + VAT

This recently completed extension in Brixton, SW2, makes great use of the wasted space along the side return to create an open and light kitchen-dining space. Design features include architectural skylights and bespoke picture glazing.

The client's brief to our designer was for an extension that would allow them more room to socialise and spend time together as a family. Through the simple addition of 12 SQM, we are pleased to have achieved that.

PLATO ROAD

BUILD TEAM



Before Extension



#### **FLOORPLAN**

Side Return Extension



#### **GALLERY**



#### **KEY FEATURES**

#### **01** Architectural Skylights:

Frameless architectural skylights in the pitched roof of the side return make the space feel a lot larger and flood the room with natural light. The frameless design gives them a sleek, contemporary look.

#### **02** Crittal Doors:

The Crittall-style door set on the rear façade is both edgy and versatile, with its slim profile frame providing the most sought-after industrial look.

#### **03** Bespoke Picture Window:

To the rear façade, a bespoke floorto-ceiling fixed pane of architectural glazing allows the client to enjoy a better connection with, and uninterrupted views of, the garden.



#### **04** Kitchen Lighting:

Backlit lights behind the wall cabinets and recessed downlights give the kitchen a c