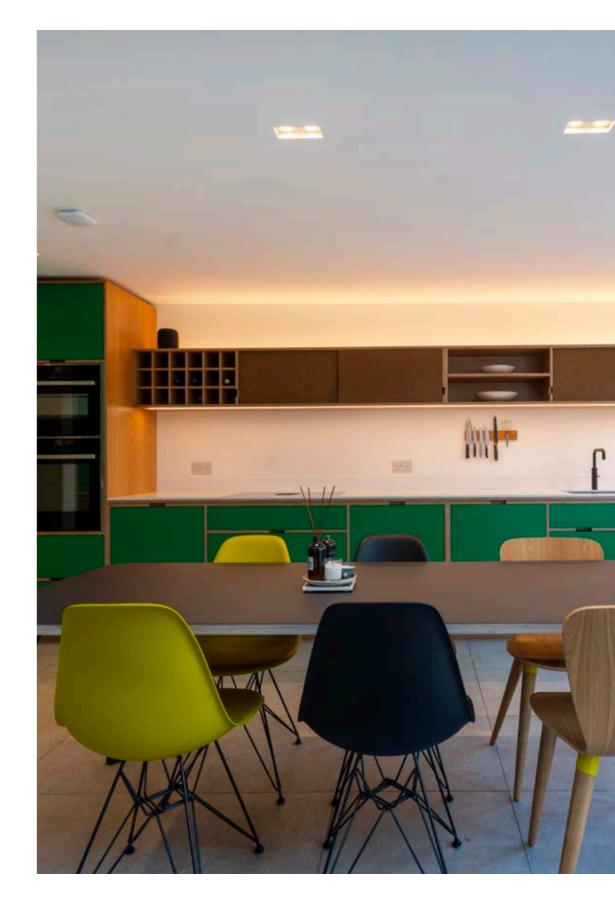

#### **05** Kitchen Cabinetry:

This unique choice of kitchen cabinetry is made from European birch plywood, and finished with an oak hardwood veneer, and green or cork fronts. The whole kitchen was made bespoke for the client, meaning they were able to choose the shape, size, colour and finish.