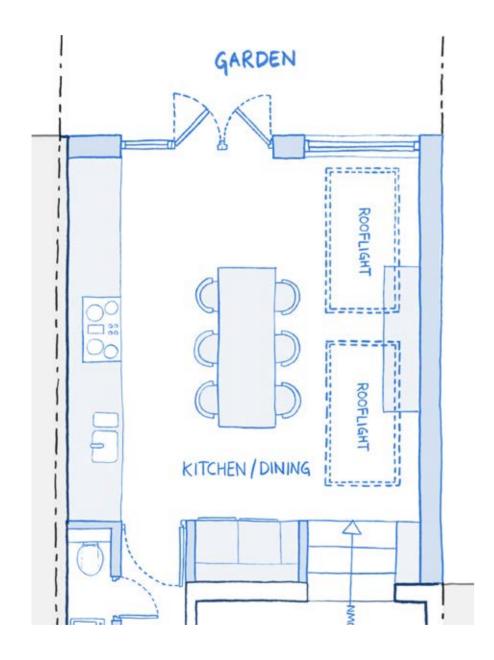

#### **FLOORPLAN**

Side Return Extension

#### **01** Architectural Skylights:

Frameless architectural skylights in the pitched roof of the side return make the space feel a lot larger and flood the room with natural light. The frameless design gives them a sleek, contemporary look.