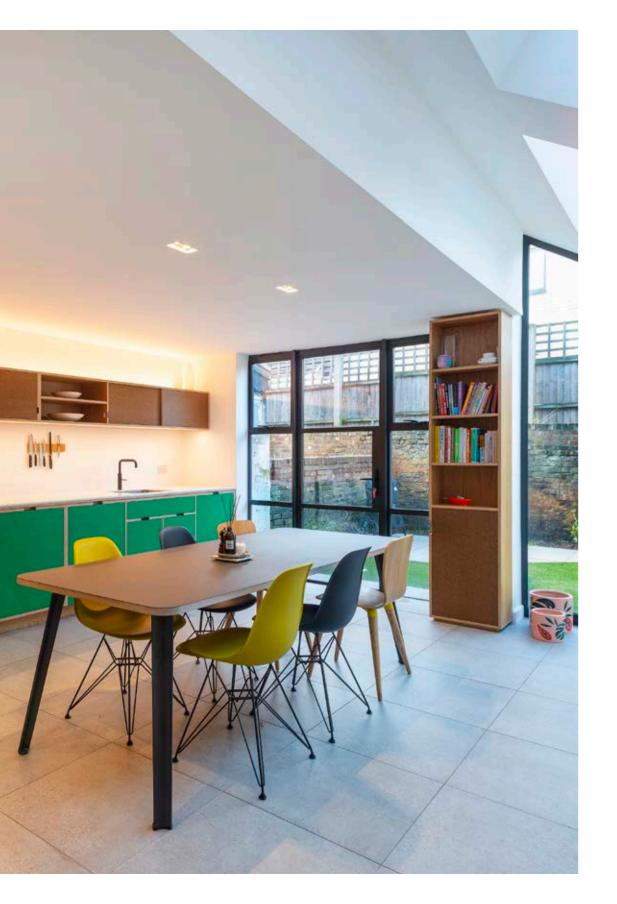

#### **GALLERY**

#### **01** Architectural Skylights:

Frameless architectural skylights in the pitched roof of the side return make the space feel a lot larger and flood the room with natural light. The frameless design gives them a sleek, contemporary look.

#### **02** Crittal Doors:

The Crittall-style door set on the rear façade is both edgy and versatile, with its slim profile frame providing the most sought-after industrial look.

#### **03** Bespoke Picture Window:

To the rear façade, a bespoke floorto-ceiling fixed pane of architectural glazing allows the client to enjoy a better connection with, and uninterrupted views of, the garden.

#### **04** Kitchen Lighting:

Backlit lights behind the wall cabinets and recessed downlights give the kitchen a clean, modern look, while also offering ambient mood lighting for evenings and dinner parties.

Direct task lighting is provided by strips under the wall units.

#### **05** Kitchen Cabinetry:

This unique choice of kitchen cabinetry is made from European birch plywood, and finished with an oak hardwood veneer, and green or cork fronts. The whole kitchen was made bespoke for the client, meaning they were able to choose the shape, size, colour and finish.

#### **06** Flooring:

The same flooring has been used both internally and for the patio to tie the two areas together, and create a unified scheme.

#### **07** Dining Table:

The kitchen table and chairs have been made in the same materials as the kitchen, as well as by the same company, to offer a coherent style throughout.

CASE STUDY - END NOTES / 12