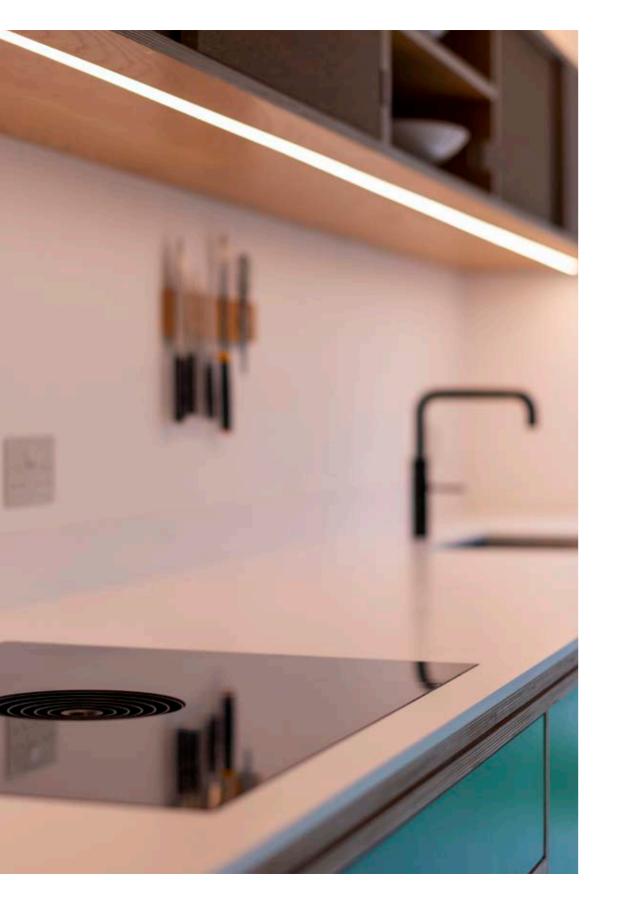

#### **04** Kitchen Lighting:

Backlit lights behind the wall cabinets and recessed downlights give the kitchen a clean, modern look, while also offering ambient mood lighting for evenings and dinner parties.

Direct task lighting is provided by strips under the wall units.