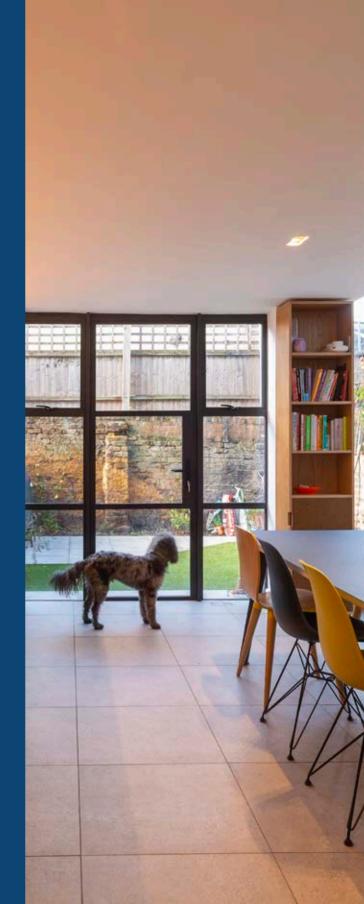

#### **PROJECT PROFILE**

**Extension Type:** Side Return Extension

Size: 30 SQM

**Duration:** 13 Weeks

**Budget:** £80,000 + VAT

This recently completed extension in Brixton, SW2, makes great use of the wasted space along the side return to create an open and light kitchen-dining space. Design features include architectural skylights and bespoke picture glazing.

#### **02** Crittal Doors:

The Crittall-style door set on the rear façade is both edgy and versatile, with its slim profile frame providing the most sought-after industrial look.

#### **03** Bespoke Picture Window:

To the rear façade, a bespoke floorto-ceiling fixed pane of architectural glazing allows the client to enjoy a better connection with, and uninterrupted views of, the garden.