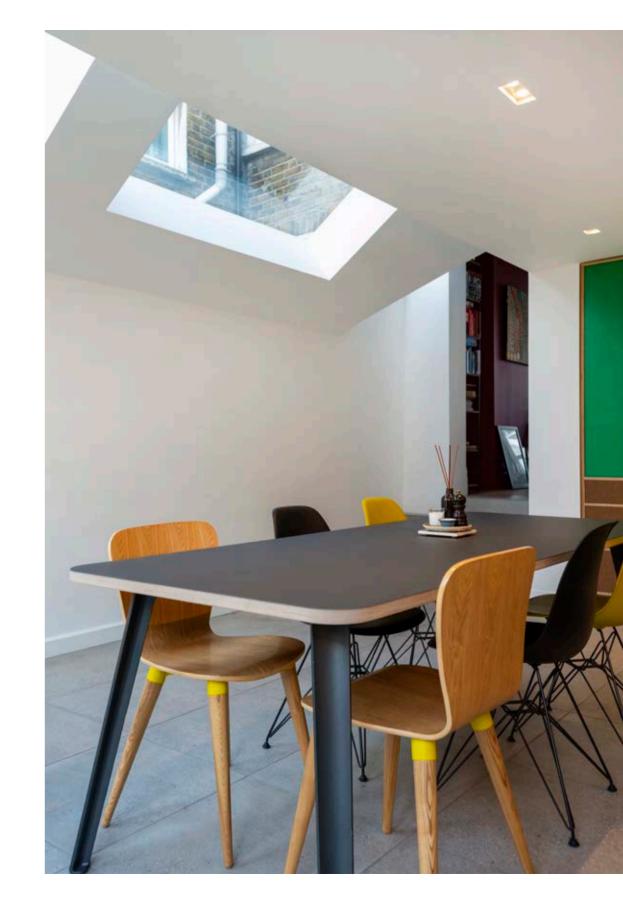

#### **01** Architectural Skylights:

Frameless architectural skylights in the pitched roof of the side return make the space feel a lot larger and flood the room with natural light. The frameless design gives them a sleek, contemporary look.

#### **07** Dining Table:

The kitchen table and chairs have been made in the same materials as the kitchen, as well as by the same company, to offer a coherent style throughout.

CASE STUDY - END NOTES / 12