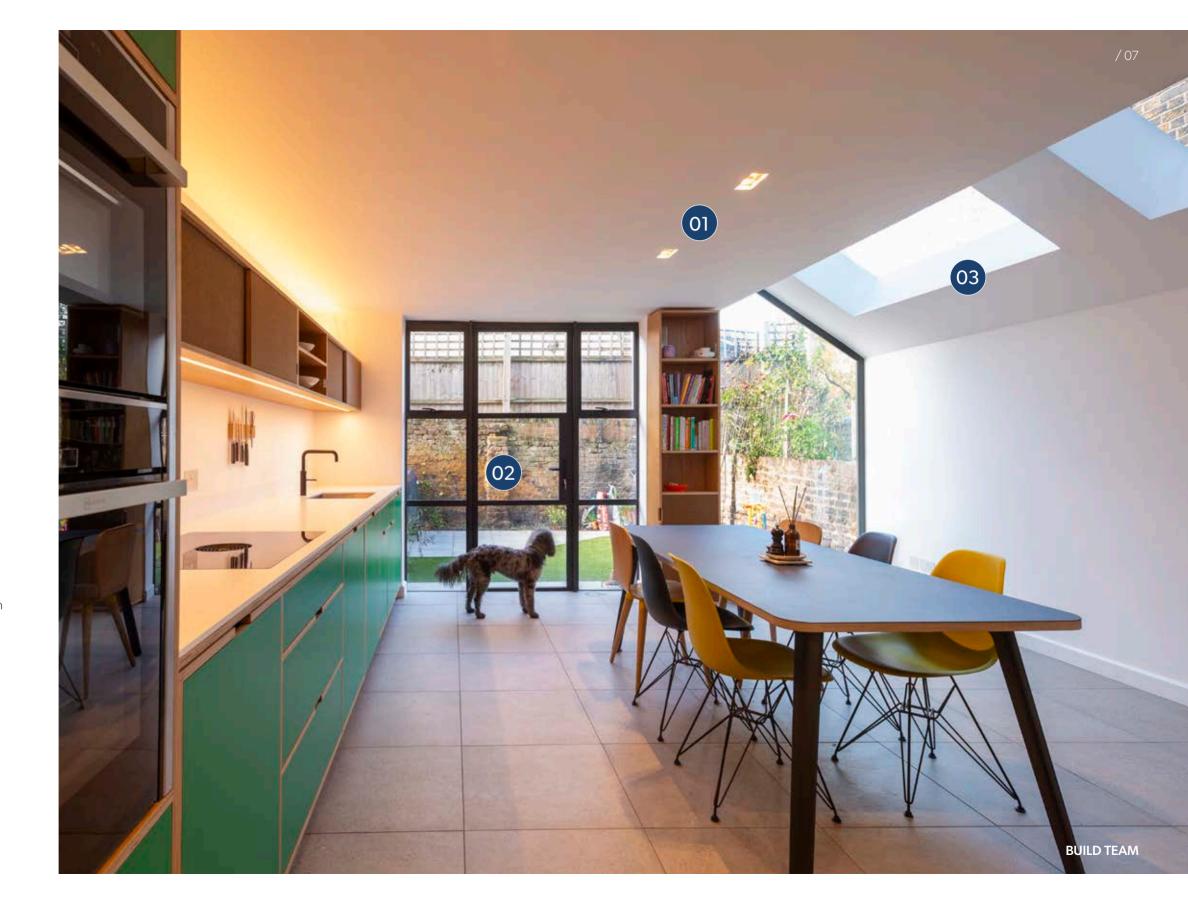

#### **KEY FEATURES**

#### **01** Architectural Skylights:

Frameless architectural skylights in the pitched roof of the side return make the space feel a lot larger and flood the room with natural light. The frameless design gives them a sleek, contemporary look.

#### **02** Crittal Doors:

The Crittall-style door set on the rear façade is both edgy and versatile, with its slim profile frame providing the most sought-after industrial look.

#### **03** Bespoke Picture Window:

To the rear façade, a bespoke floorto-ceiling fixed pane of architectural glazing allows the client to enjoy a better connection with, and uninterrupted views of, the garden.