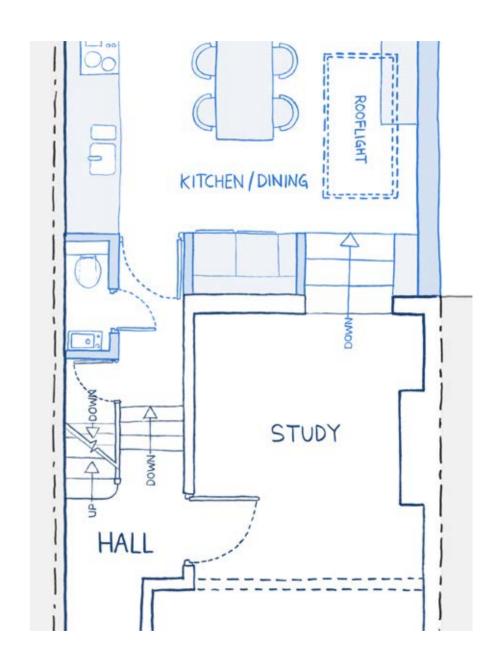

clean, modern look, while also offering ambient mood lighting for evenings and dinner parties.

Direct task lighting is provided by strips under the wall units.

#### **05** Kitchen Cabinetry:

This unique choice of kitchen cabinetry is made from European birch plywood, and finished with an oak hardwood veneer, and green or cork fronts. The whole kitchen was made bespoke for the client, meaning they were able to choose the shape, size, colour and finish.







#### **06** Flooring:

The same flooring has been used both internally and for the patio to tie the two areas together, and create a unified scheme.

#### **07** Dining Table:

The kitchen table and chairs have been made in the same materials as the kitchen, as well as by the same company, to offer a coherent style throughout.







CASE STUDY - END NOTES / 12

#### **CLIENT'S FEEDBACK**

"We had designs drawn for a single storey extension on our ground floor Victorian garden flat in Brixton. Ahead of planning, the process was explained to us very clearly and all questions answered, which was incredibly helpful as we were complete first-timers! Planning permission went through without problem, and there were options to speed up the process, if required. Would use again."

 $-\mathsf{Cat}\,\mathsf{S},\mathsf{SW2}$ 

PLATO ROAD BUILDTEAM





### <u>buildteam</u>

Case Studies: The 2021 Lookbook Collection



**f** @buildteamldn

T: 020 7495 6561

E: hello@buildteam.com