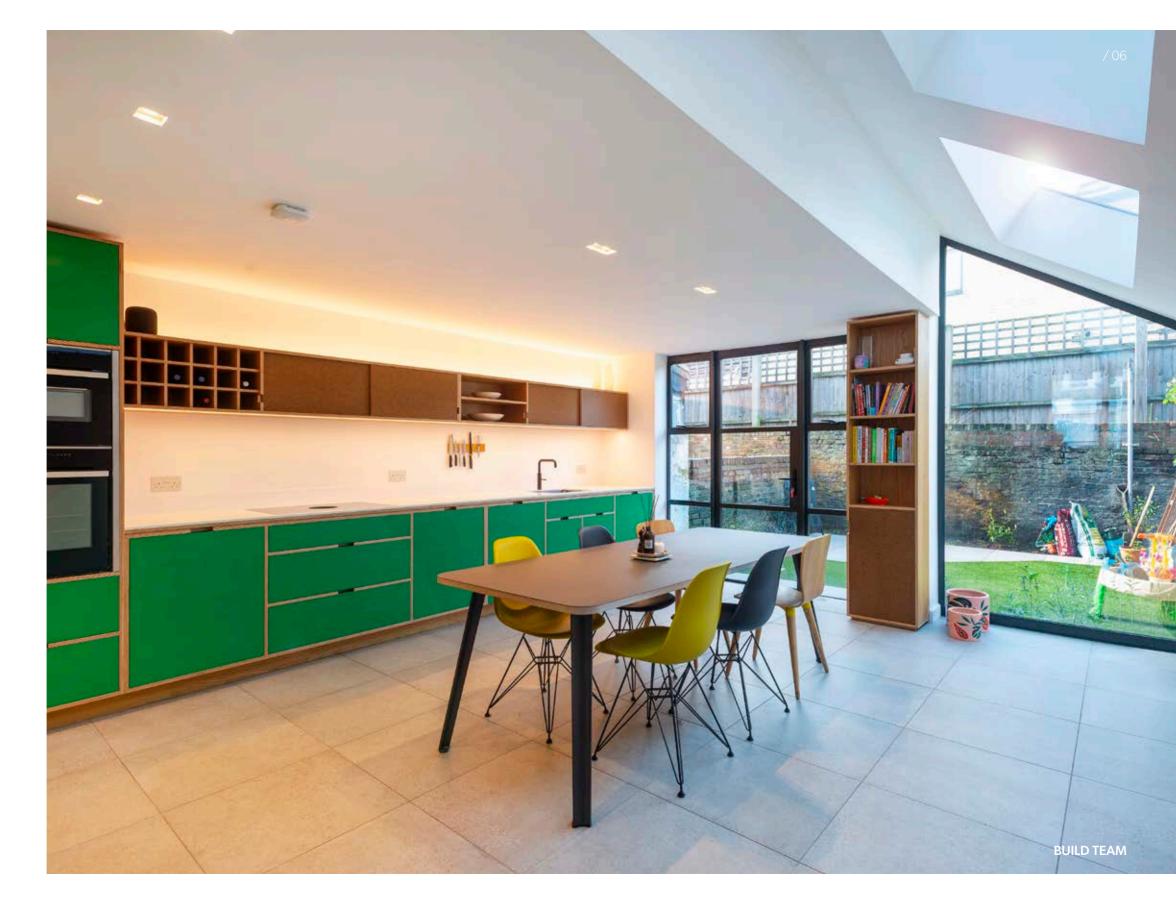

#### **04** Kitchen Lighting:

Backlit lights behind the wall cabinets and recessed downlights give the kitchen a clean, modern look, while also offering ambient mood lighting for evenings and dinner parties.

Direct task lighting is provided by strips under the wall units.

#### **05** Kitchen Cabinetry:

This unique choice of kitchen cabinetry is made from European birch plywood, and finished with an oak hardwood veneer, and green or cork fronts. The whole kitchen was made bespoke for the client, meaning they were able to choose the shape, size, colour and finish.

#### **07** Dining Table:

The kitchen table and chairs have been made in the same materials as the kitchen, as well as by the same company, to offer a coherent style throughout.

CASE STUDY - END NOTES / 12