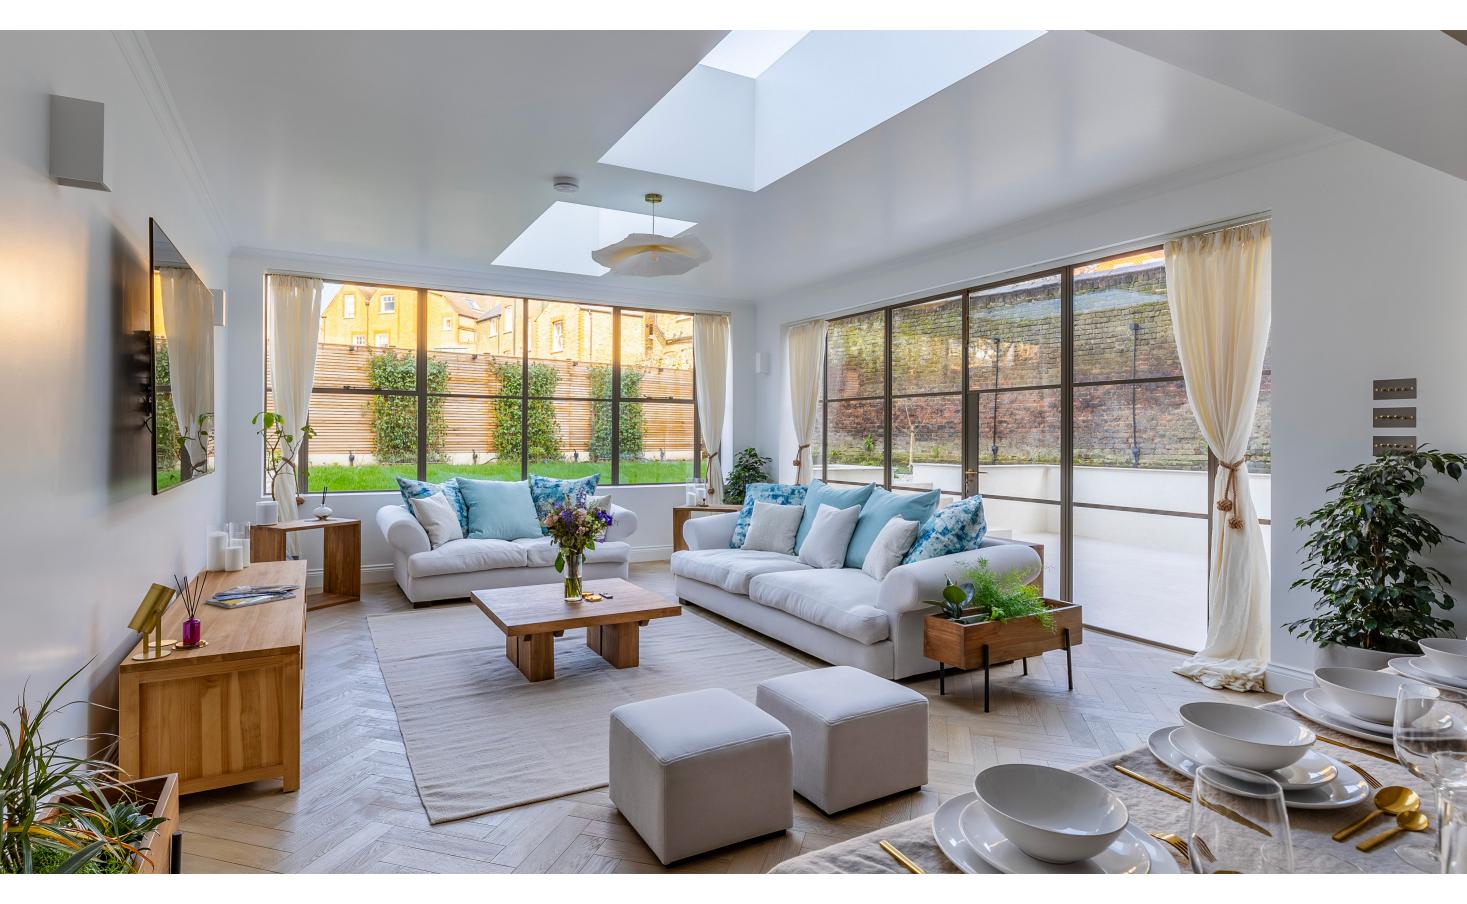

Extension Type: Rear

**Size:** 66 SQM (extension only)

Duration: 16 Weeks

**Budget:** £85,000 + VAT

Build Team is delighted to unveil our latest and one of our team's favorite rear extension projects, situated in SW12. The standard of work, from the roadside to the rear garden, is truly excellent, if we do say so ourselves. Originally acquired as an investment property, the owners now have numerous features to proudly exhibit both indoors and outdoors, alongside an impressive 66SQM addition. Standout features include floor-to-ceiling Crittall windows, parquet flooring, and two architectural roof lights, ensuring an abundance of natural light floods the flat.

### 01 Crittal Windows:

Floor-to-ceiling Crittall windows elegantly frame distinct sections of the garden

## 02 Parquet flooring:

Parquet flooring is timeless and elegant, adding visual interest, warmth and movement.

### 03 Skylights:

Large skylights work alongside the Crittal doors to flood the space with natural light.