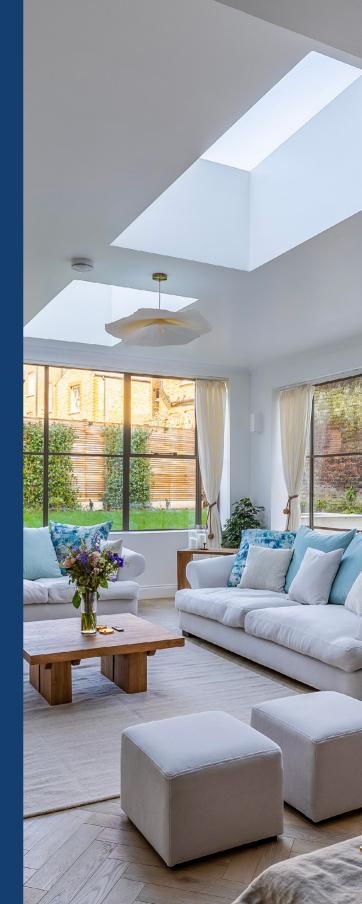

Extension Type: Rear

**Size:** 66 SQM (extension only)

Duration: 16 Weeks

**Budget:** £85,000 + VAT

Build Team is delighted to unveil our latest and one of our team's favorite rear extension projects, situated in SW12. The standard of work, from the roadside to the rear garden, is truly excellent, if we do say so ourselves. Originally acquired as an investment property, the owners now have numerous features to proudly exhibit both indoors and outdoors, alongside an impressive 66SQM addition. Standout features include floor-to-ceiling Crittall windows, parquet flooring, and two architectural roof lights, ensuring an abundance of natural light floods the flat.

### 01 Crittal Windows:

Floor-to-ceiling Crittall windows elegantly frame distinct sections of the garden

## 02 Parquet flooring:

Parquet flooring is timeless and elegant, adding visual interest, warmth and movement.

### 03 Skylights:

Large skylights work alongside the Crittal doors to flood the space with natural light.