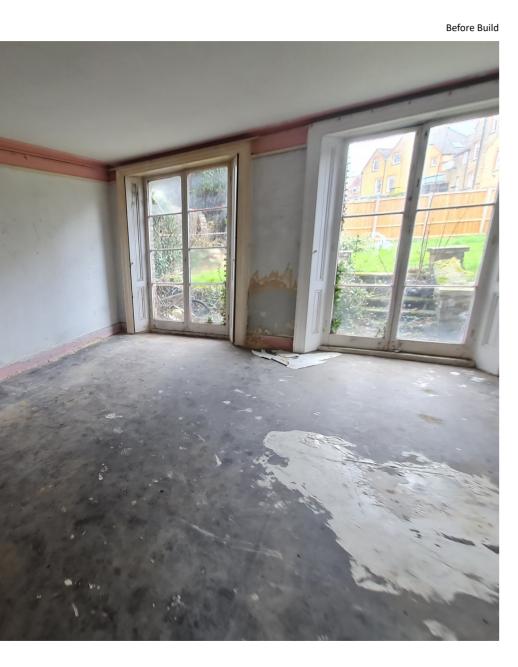

Extension Type: Rear

**Size:** 66 SQM (extension only)

Duration: 16 Weeks

**Budget:** £85,000 + VAT

Build Team is delighted to unveil our latest and one of our team's favorite rear extension projects, situated in SW12. The standard of work, from the roadside to the rear garden, is truly excellent, if we do say so ourselves. Originally acquired as an investment property, the owners now have numerous features to proudly exhibit both indoors and outdoors, alongside an impressive 66SQM addition. Standout features include floor-to-ceiling Crittall windows, parquet flooring, and two architectural roof lights, ensuring an abundance of natural light floods the flat.

/ 03

After Build