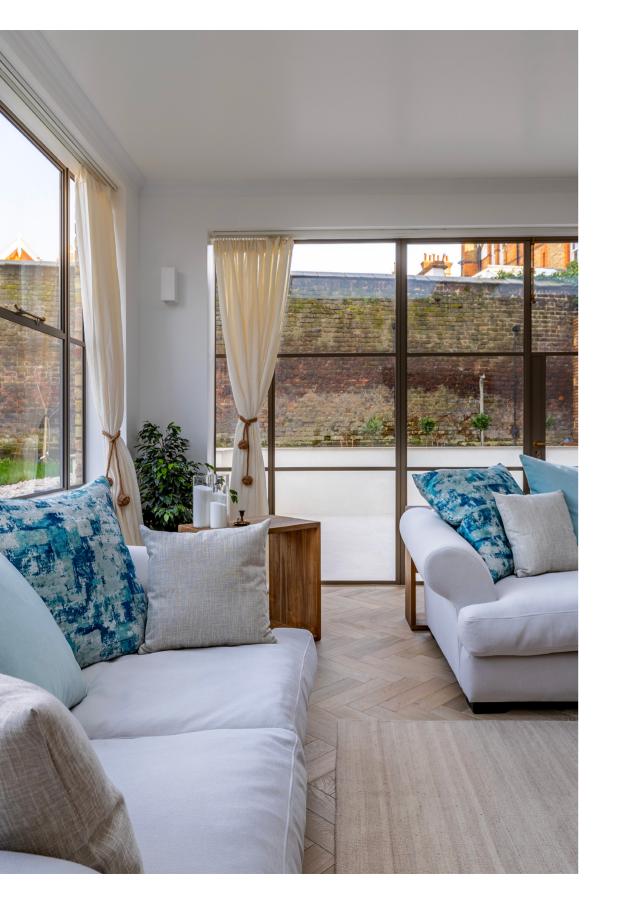

### 01 Crittal Windows:

Floor-to-ceiling Crittall windows elegantly frame distinct sections of the garden

## 02 Parquet flooring:

Parquet flooring is timeless and elegant, adding visual interest, warmth and movement.