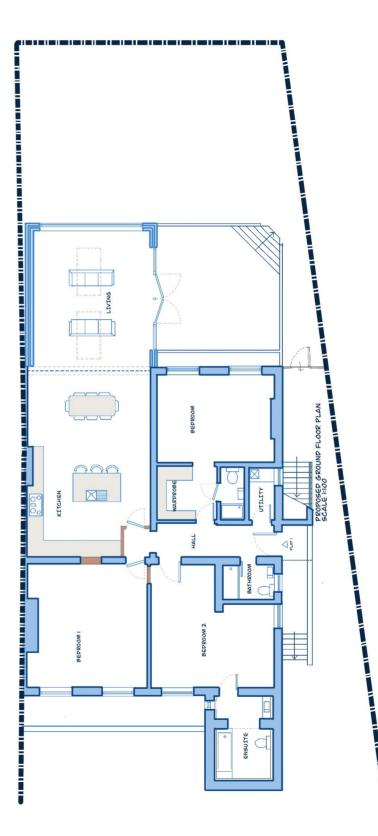

as well as their experience of working with Build Team.





Extension Type: Rear

**Size:** 66 SQM (extension only)

Duration: 16 Weeks

**Budget:** £85,000 + VAT

Build Team is delighted to unveil our latest and one of our team's favorite rear extension projects, situated in SW12. The standard of work, from the roadside to the rear garden, is truly excellent, if we do say so ourselves. Originally acquired as an investment property, the owners now have numerous features to proudly exhibit both indoors and outdoors, alongside an impressive 66SQM addition. Standout features include floor-to-ceiling Crittall windows, parquet flooring, and two architectural roof lights, ensuring an abundance of natural light floods the flat.

/ 03



After Build



## FLOORPLAN

Ground Floor Rear Extension



GALLERY



## **KEY FEATURES**

### 01 Crittal Windows:

Floor-to-ceiling Crittall windows elegantly frame distinct sections of the garden

## 02 Parquet flooring:

Parquet flooring is timeless and elegant, adding visual interest, warmth and movement.

### 03 Skylights:

Large skylights work alongside the Crittal doors to flood the space with natural light.







#### CASE STUDY - GALLERY

#### 04 Kitchen:

Fitted floor to ceiling cabinetry optimise space and enhance the modern minimalist aesthetic.

#### 05 Kitchen Island:

A kitchen island provides additional storage space and doubles up as a breakfast bar.

### 06 Mirrors:

2 large mirrors help to create an illusion of spaciousness.







**BUILD TEAM** 



@buildteamldn

ØBuildTeamLDN

# buildteam

Case Studies: The 2024 Lookbook C