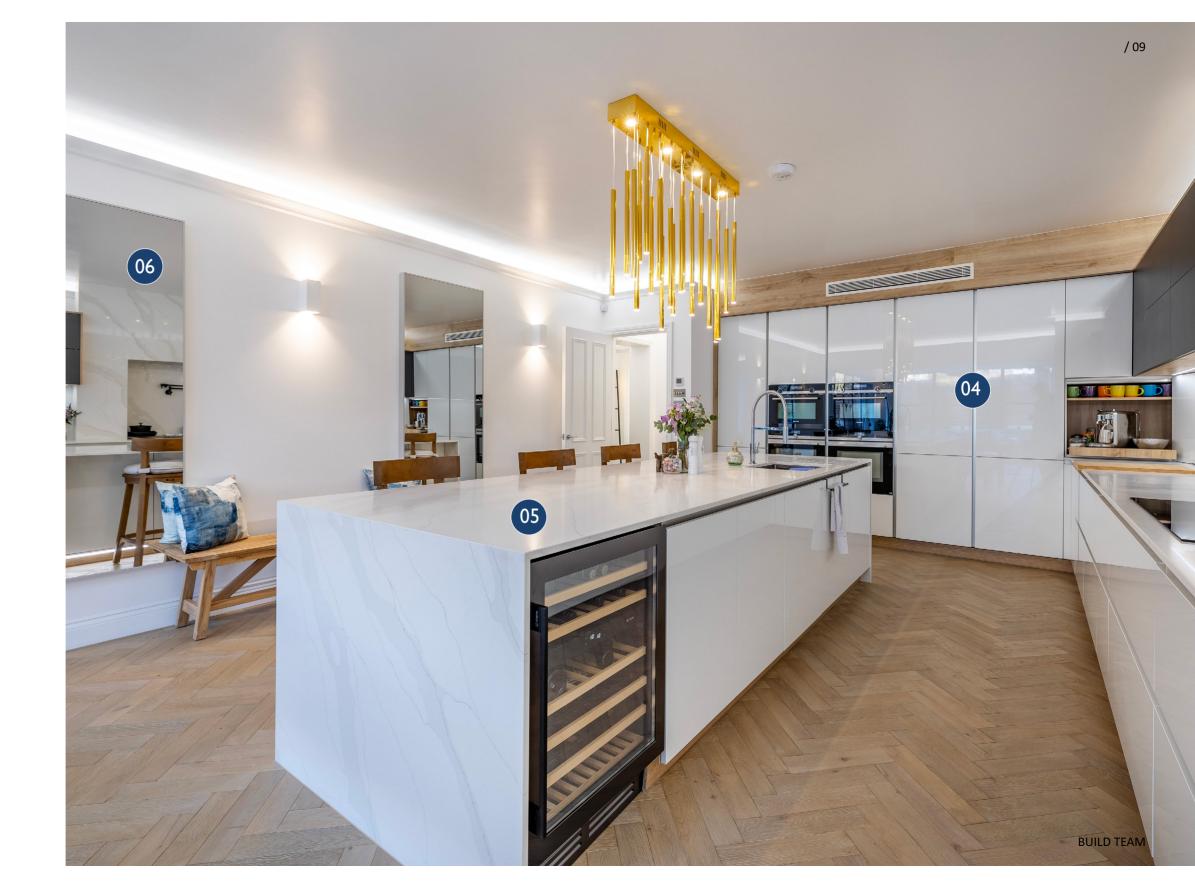

#### 04 Kitchen:

Fitted floor to ceiling cabinetry optimise space and enhance the modern minimalist aesthetic.

#### 05 Kitchen Island:

A kitchen island provides additional storage space and doubles up as a breakfast bar.

### 06 Mirrors:

2 large mirrors help to create an illusion of spaciousness.

**BUILD TEAM** 

@buildteamldn

ØBuildTeamLDN