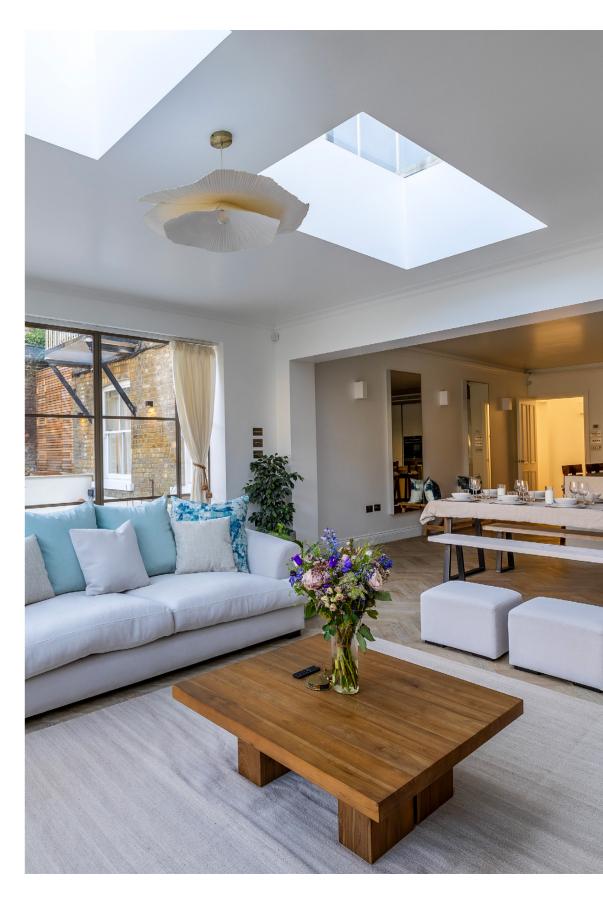

Extension Type: Rear

**Size:** 66 SQM (extension only)

Duration: 16 Weeks

**Budget:** £85,000 + VAT

Build Team is delighted to unveil our latest and one of our team's favorite rear extension projects, situated in SW12. The standard of work, from the roadside to the rear garden, is truly excellent, if we do say so ourselves. Originally acquired as an investment property, the owners now have numerous features to proudly exhibit both indoors and outdoors, alongside an impressive 66SQM addition. Standout features include floor-to-ceiling Crittall windows, parquet flooring, and two architectural roof lights, ensuring an abundance of natural light floods the flat.

### 03 Skylights:

Large skylights work alongside the Crittal doors to flood the space with natural light.