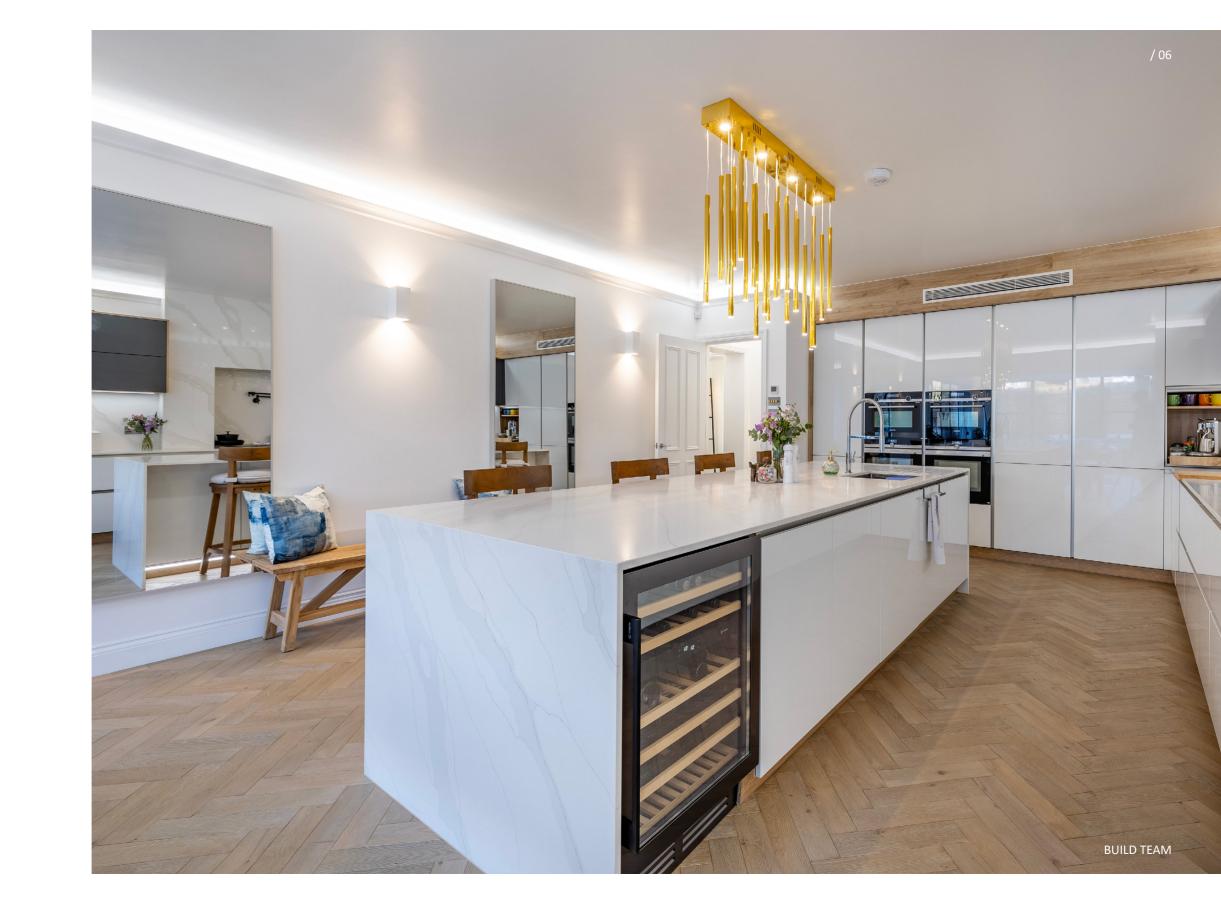

#### 04 Kitchen:

Fitted floor to ceiling cabinetry optimise space and enhance the modern minimalist aesthetic.

#### 05 Kitchen Island:

A kitchen island provides additional storage space and doubles up as a breakfast bar.

### 06 Mirrors:

2 large mirrors help to create an illusion of spaciousness.

**BUILD TEAM** 

@buildteamldn

ØBuildTeamLDN