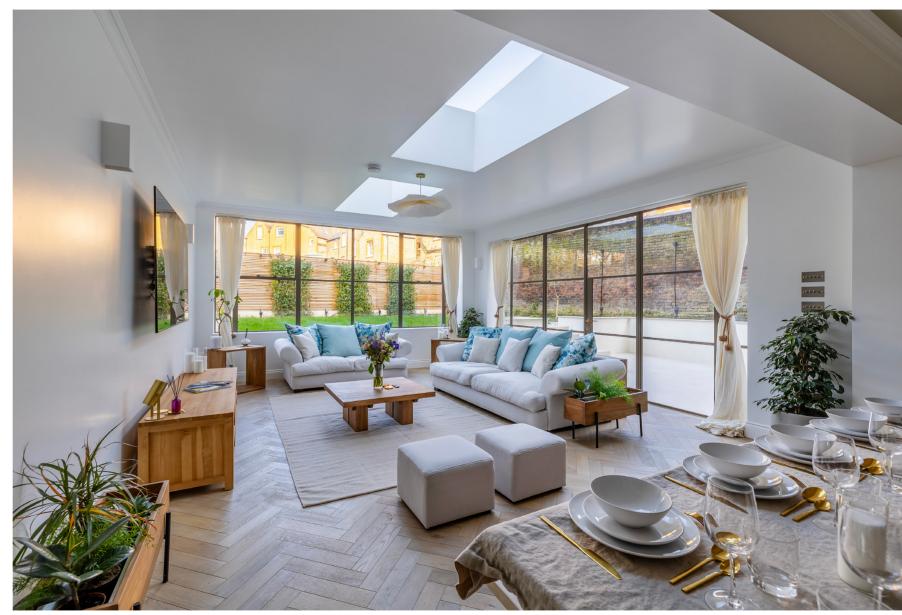

Extension Type: Rear

**Size:** 66 SQM (extension only)

Duration: 16 Weeks

**Budget:** £85,000 + VAT

Build Team is delighted to unveil our latest and one of our team's favorite rear extension projects, situated in SW12. The standard of work, from the roadside to the rear garden, is truly excellent, if we do say so ourselves. Originally acquired as an investment property, the owners now have numerous features to proudly exhibit both indoors and outdoors, alongside an impressive 66SQM addition. Standout features include floor-to-ceiling Crittall windows, parquet flooring, and two architectural roof lights, ensuring an abundance of natural light floods the flat.

### 01 Crittal Windows:

Floor-to-ceiling Crittall windows elegantly frame distinct sections of the garden

## 02 Parquet flooring:

Parquet flooring is timeless and elegant, adding visual interest, warmth and movement.

### 03 Skylights:

Large skylights work alongside the Crittal doors to flood the space with natural light.