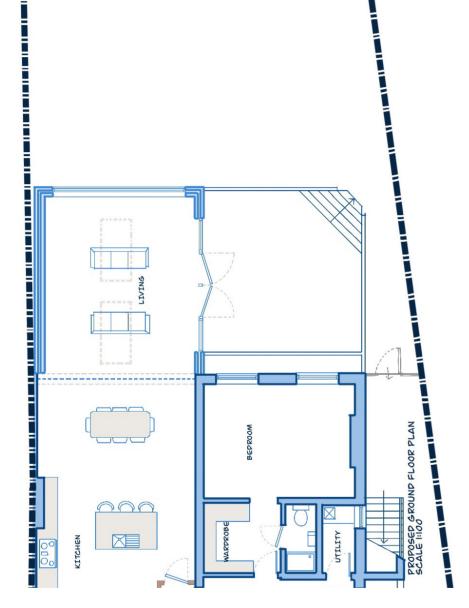

n

## CONTENTS PAGE

### 01 INTRODUCTION

A few words from Build Team

## 02 PROJECT PROFILE

Overview, outcomes, type of extension, floorplans, before and after shots

## 03 GALLERY

Curated shots from the final extension and breakdown of key features



## INTRODUCTION

Build Team's case studies have been created to allow you to delve deeper into, and explore some of, our favourite projects so far. Through the updated 2024 Lookbook Collection, we hope to highlight individual projects and provide informative content for all of our prospective clients.

Each case study presents a curated gallery with floorplans, sketches and images of the design details, alongside project information and the clients' thoughts on their finished home, as well as their experience of working with Build Team.





Extension Type: Rear

**Size:** 66 SQM (extension only)

Duration: 16 Weeks

**Budget:** £85,000 + VAT

Build Team is delighted to unveil our latest and one of our team's favorite rear extension projects, situated in SW12. The standard of work, from the roadside to the rear garden, is truly excellent, if we do say so ourselves. Originally acquired as an investment property, the owners now have numerous features to proudly exhibit both indoors and outdoors, alongside an impressive 66SQM addition. Standout features include floor-to-ceiling Crittall windows, parquet flooring, and two architectural roof lights, ensuring an abundance of natural light floods the flat.

/ 03



After Build



## FLOORPLAN

Ground Floor Rear Extension



GALLERY



## **KEY FEATURES**

### 01 Crittal Windows: