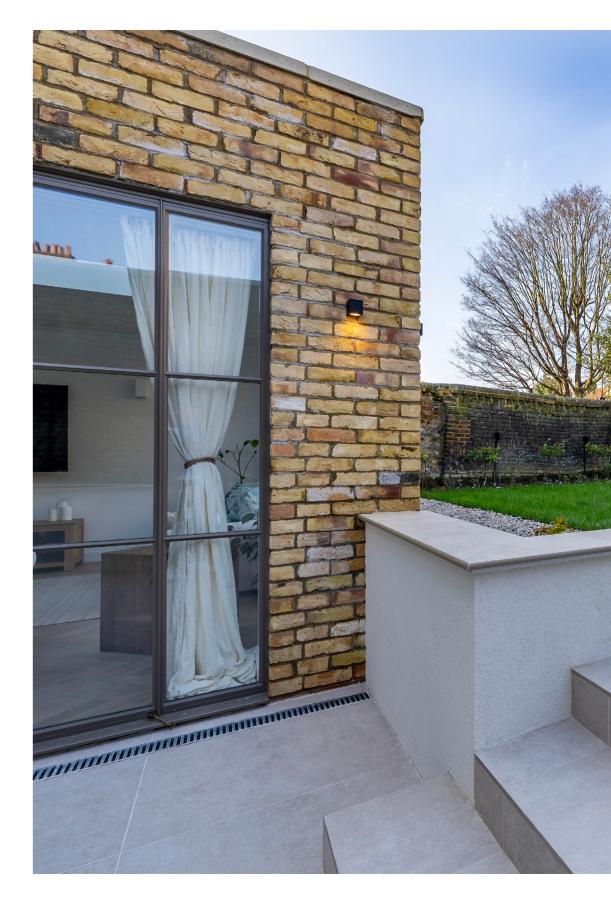

Extension Type: Rear

**Size:** 66 SQM (extension only)

Duration: 16 Weeks

**Budget:** £85,000 + VAT

Build Team is delighted to unveil our latest and one of our team's favorite rear extension projects, situated in SW12. The standard of work, from the roadside to the rear garden, is truly excellent, if we do say so ourselves. Originally acquired as an investment property, the owners now have numerous features to proudly exhibit both indoors and outdoors, alongside an impressive 66SQM addition. Standout features include floor-to-ceiling Crittall windows, parquet flooring, and two architectural roof lights, ensuring an abundance of natural light floods the flat.