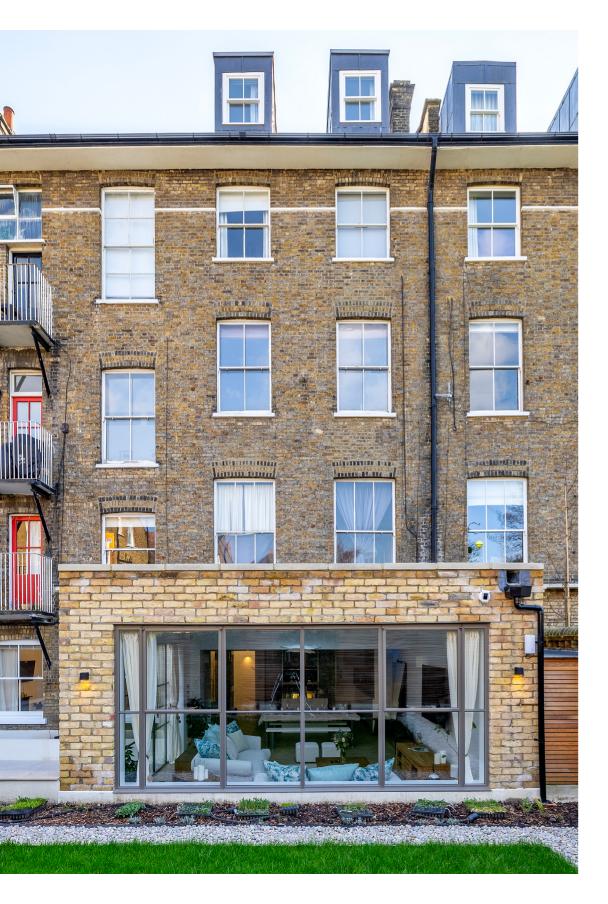

Extension Type: Rear

**Size:** 66 SQM (extension only)

Duration: 16 Weeks

**Budget:** £85,000 + VAT

Build Team is delighted to unveil our latest and one of our team's favorite rear extension projects, situated in SW12. The standard of work, from the roadside to the rear garden, is truly excellent, if we do say so ourselves. Originally acquired as an investment property, the owners now have numerous features to proudly exhibit both indoors and outdoors, alongside an impressive 66SQM addition. Standout features include floor-to-ceiling Crittall windows, parquet flooring, and two architectural roof lights, ensuring an abundance of natural light floods the flat.

/ 03

After Build

### 01 Crittal Windows:

Floor-to-ceiling Crittall windows elegantly frame distinct sections of the garden

### 03 Skylights:

Large skylights work alongside the Crittal doors to flood the space with natural light.