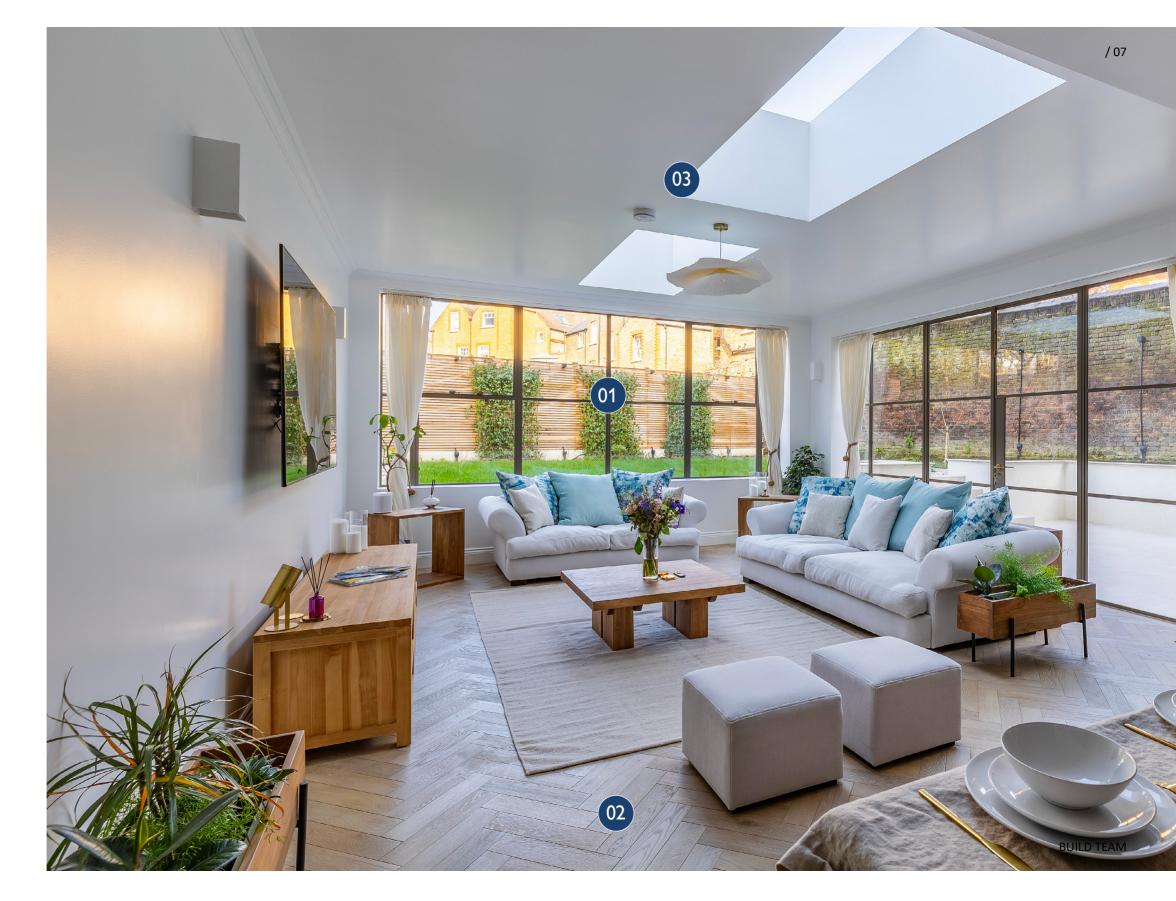

## **KEY FEATURES**

### 01 Crittal Windows:

Floor-to-ceiling Crittall windows elegantly frame distinct sections of the garden

## 02 Parquet flooring:

Parquet flooring is timeless and elegant, adding visual interest, warmth and movement.

### 03 Skylights:

Large skylights work alongside the Crittal doors to flood the space with natural light.