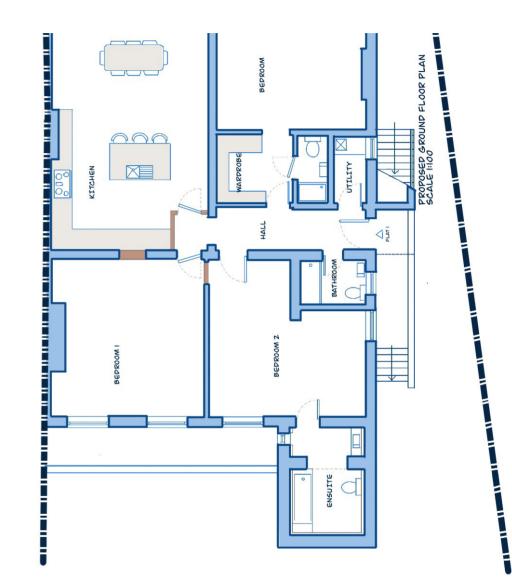

atural light floods the flat.

/ 03



After Build



## FLOORPLAN

Ground Floor Rear Extension



GALLERY



## **KEY FEATURES**

### 01 Crittal Windows:

Floor-to-ceiling Crittall windows elegantly frame distinct sections of the garden

## 02 Parquet flooring:

Parquet flooring is timeless and elegant, adding visual interest, warmth and movement.

### 03 Skylights:

Large skylights work alongside the Crittal doors to flood the space with natural light.







#### CASE STUDY - GALLERY

#### 04 Kitchen:

Fitted floor to ceiling cabinetry optimise space and enhance the modern minimalist aesthetic.

#### 05 Kitchen Island:

A kitchen island provides additional storage space and doubles up as a breakfast bar.

### 06 Mirrors:

2 large mirrors help to create an illusion of spaciousness.







**BUILD TEAM** 



@buildteamldn

ØBuildTeamLDN

# buildteam

Case Studies: The 2024 Lookbook Collection



T: 020 7495 6561 E: hello@buildteam.com