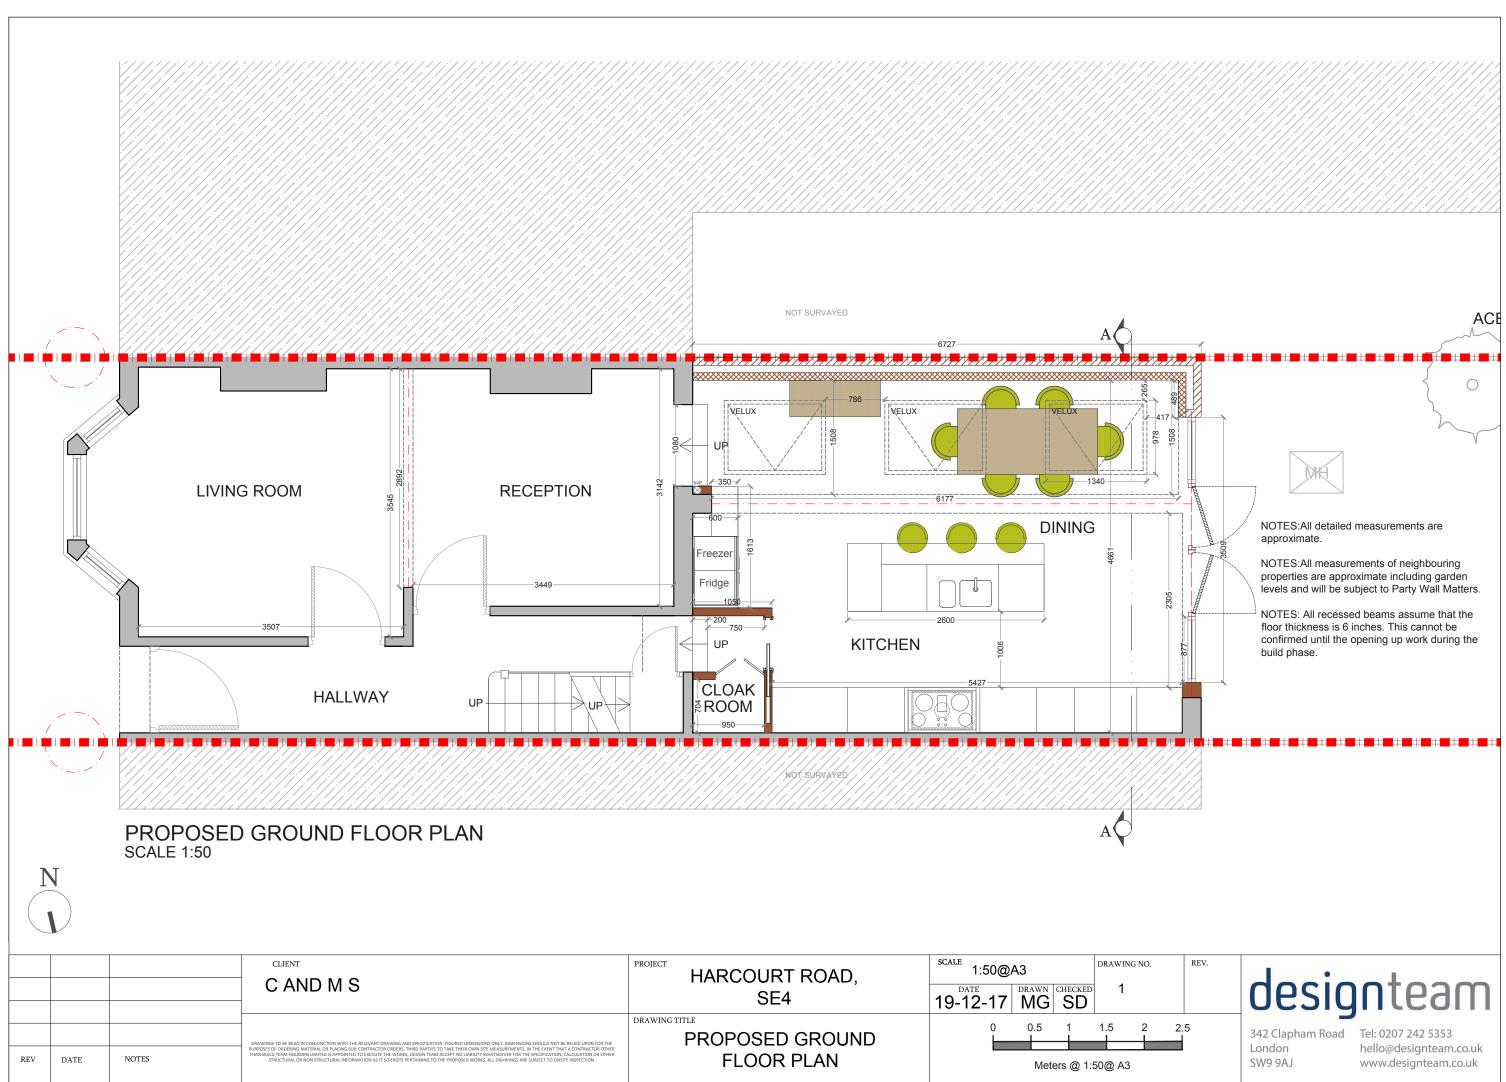

|   |     |      |       | CLIENT<br>C AND M S                                                                                                                                                                                                                                                                                                                                                                                                                                                                                                                                                                                                      | PROJECT HARCOURT ROAD,<br>SE4                  | <sup>SCALE</sup> 1:50@A3 |         | DRAWING NO. |   |
|---|-----|------|-------|--------------------------------------------------------------------------------------------------------------------------------------------------------------------------------------------------------------------------------------------------------------------------------------------------------------------------------------------------------------------------------------------------------------------------------------------------------------------------------------------------------------------------------------------------------------------------------------------------------------------------|------------------------------------------------|--------------------------|---------|-------------|---|
| - |     |      |       |                                                                                                                                                                                                                                                                                                                                                                                                                                                                                                                                                                                                                          |                                                | 19-12-17 MG              | HECKED  | 1           |   |
|   |     |      |       | DRAWINGS TO BE READ IN CONLINCTION WITH THE RELEVANT DRAWING AND SPECIFICATION. FIGURED DIMENSIONS ONLY, DIMENSIONS SHOULD NOT BE RELED UPON FOR THE<br>PREPOSES OF ORDERING MATERIAL OR PLACING SUB-CONTRACTOR ORDERS. THIRD PARTIES TO TAKE THEIR OWN STE MEASUREMENTS. IN THE EVENT THAT A CONTRACTOR OTHER<br>THAN BUILD TEAM HOLBORN LIMITED IS APPOINTED TO EXECUTE THE WORKS, DESIGN TEAM ACCEPT NO LIABILITY WHATSOEVER FOR THE SPECIFICATION, CALCULATION OR OTHER<br>STRUCTURAL OR NON STRUCTURAL INFORMATION AS IT SO EXISTS PERTAINING TO THE PROPOSED WORKS. ALL DRAWINGS ARE SUBJECT TO ONSITE INSPECTION. | DRAWING TITLE<br>PROPOSED GROUND<br>FLOOR PLAN | 0 0.5                    | 1       | 1.5         | 2 |
|   | REV | DATE | NOTES |                                                                                                                                                                                                                                                                                                                                                                                                                                                                                                                                                                                                                          |                                                | Meters                   | s @ 1:5 | 0@ A3       |   |