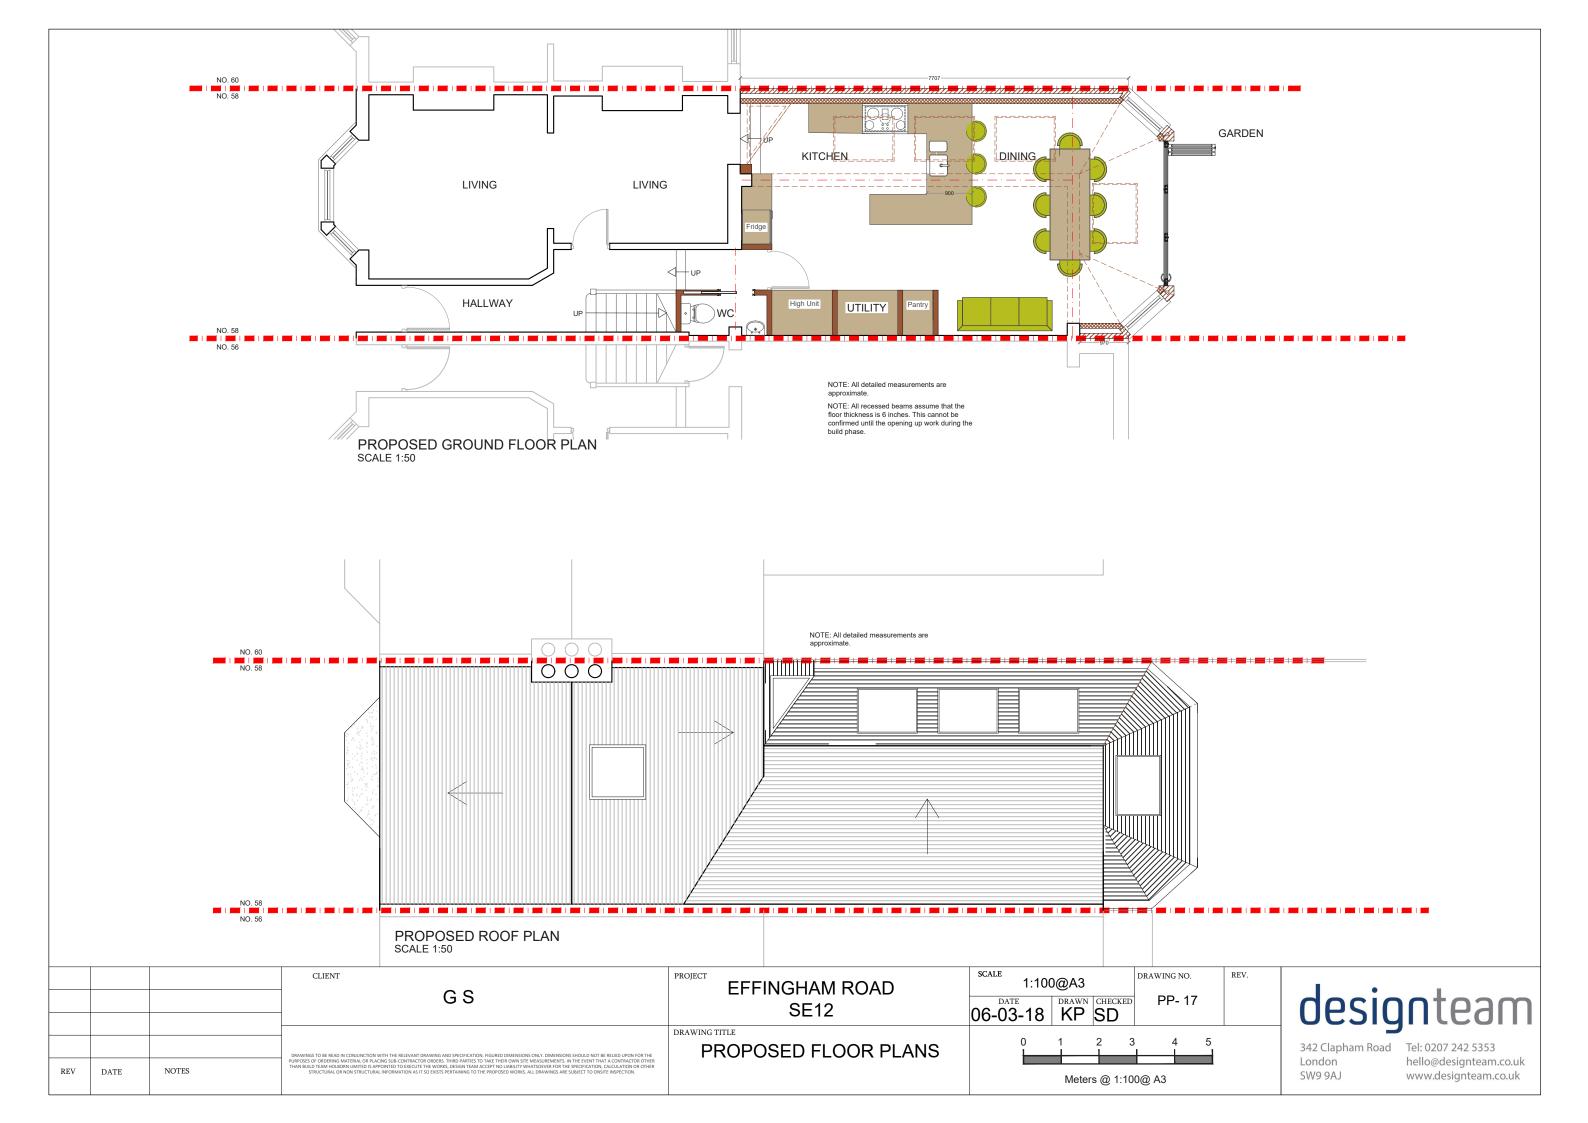

|          |       | G S                                                                                                                                                                                                                                                                                                                                                                                                                                                                                                                                                                       | EFFINGHAM ROAD<br>SE12 | 1:100@A3  DATE DRAWN CHECKEE  O6-03-18 KP SD | DRAWING NO. PP- 18 | REV. |
|----------|-------|---------------------------------------------------------------------------------------------------