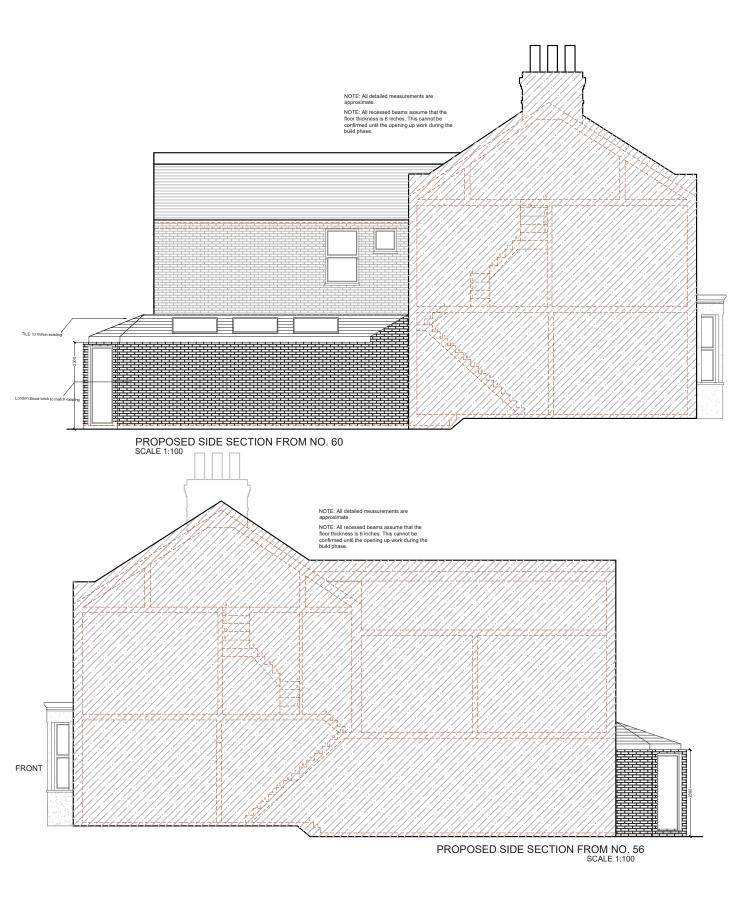

|          |       | G S                                                                                                                                                                                                                                                                                                                                                                                                                                                                                                                                                                       | EFFINGHAM ROAD<br>SE12 | 1:100@A3  DATE DRAWN CHECKEE  O6-03-18 KP SD | DRAWING NO. PP- 18 | REV. |
|----------|-------|---------------------------------------------------------------------------------------------------------------------------------------------------------------------------------------------------------------------------------------------------------------------------------------------------------------------------------------------------------------------------------------------------------------------------------------------------------------------------------------------------------------------------------------------------------------------------|------------------------|----------------------------------------------|--------------------|------|
| REV DATE | NOTES | DRAWINGS TO BE READ IN CONJUNCTION WITH THE RELEVANT DRAWING AND SPECIFICATION. FIGURED DIMENSIONS ONLY, DIMENSIONS SHOULD NOT BE RELIED UPON FOR THE PURPOSES OF ORDERING MATERIAL OR PLACING SUB-CONTRACTION ORDERS. THIRD PARTIES TO TAKE THER OWN STE MEASUREMENTS. IN THE EYEST THAT A CONTRACTION OF THE THAN BUILD TEAM HOLDED HISTORY SUPPORT OF SECURITY OF WORKS, ESSON THAN ACCEPT FOR LINEAR SECURITY SECURITY OF A STRUCTURAL OR NON STRUCTURAL INFORMATION AS IT SO EXISTS PERTAINING TO THE PROPOSED WORKS. ALL DRAWINGS ARE SUBJECT TO ONSITE RISPECTION. | PROPOSED SIDE SECTIONS | 0 1 2 3<br>Meters @ 1:10                     | 3 4 5<br>00@ A3    |      |