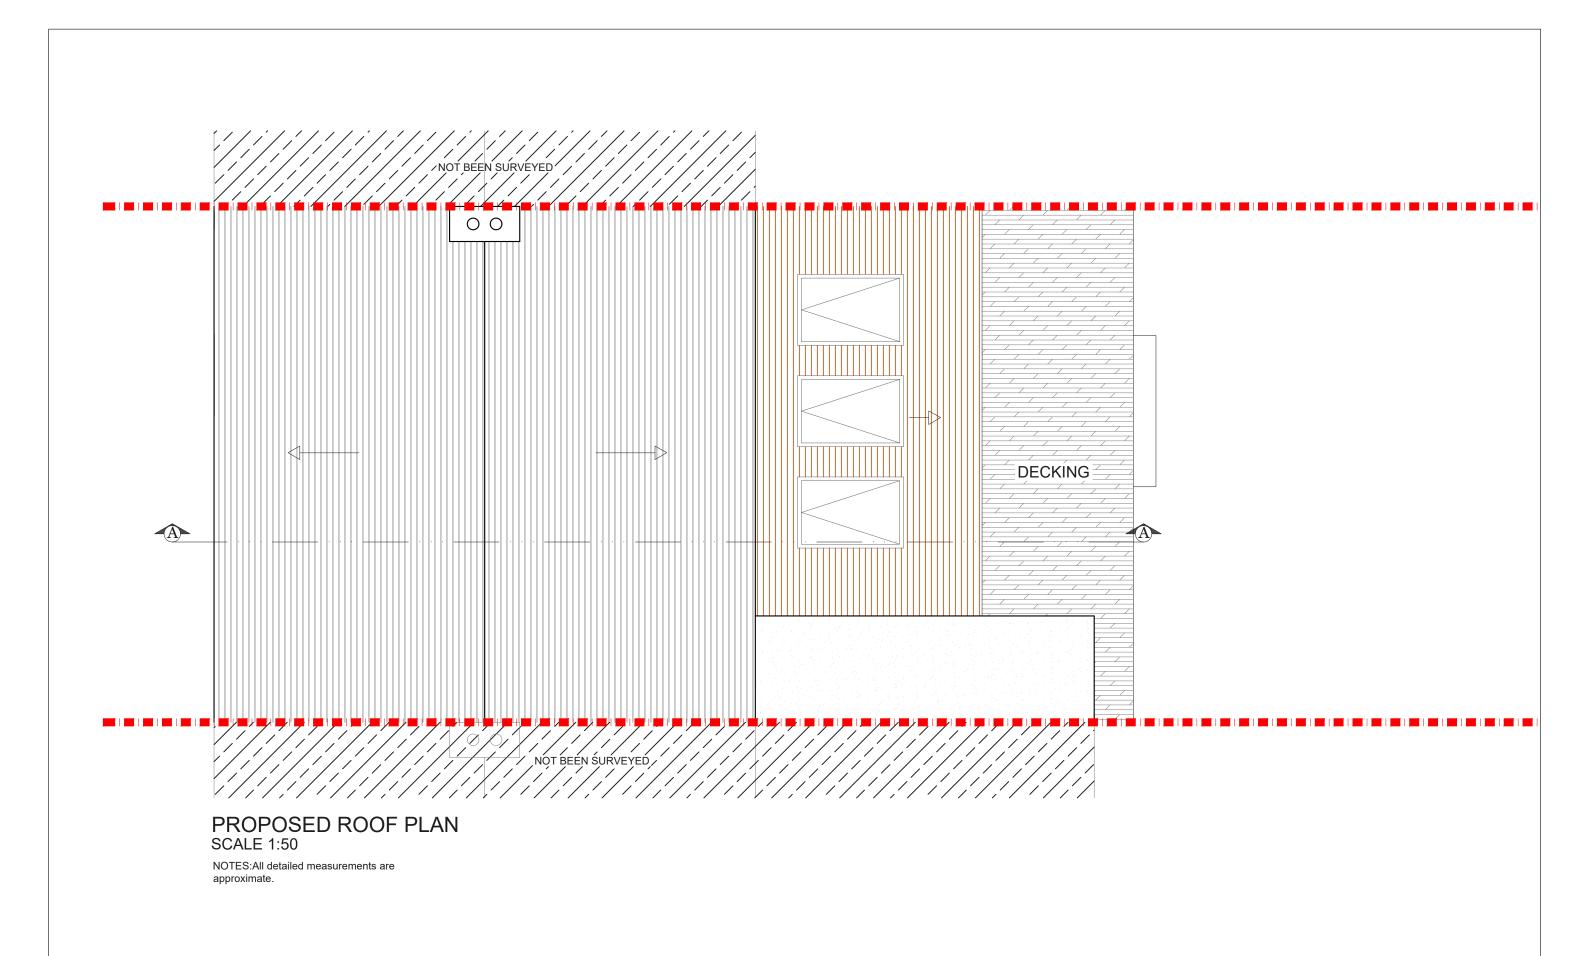

| REV. DATE | NOTES | T M | PROJECT ADDRESS SE26 | NORTH<br>POINT | SCALE  DATE | DRAWN | P- 02 | REVISION | desir | nteam                                                                |
|-----------|-------|-----|----------------------|----------------|-------------|-------|-------|----------|-------|----------------------------------------------------------------------|
|           |       |     | PROPOSED ROOF PLAN   |                | 06-08-2019  |       |       |          |       | Tel: 0207 242 5353<br>hello@designteam.co.uk<br>www.designteam.co.uk |