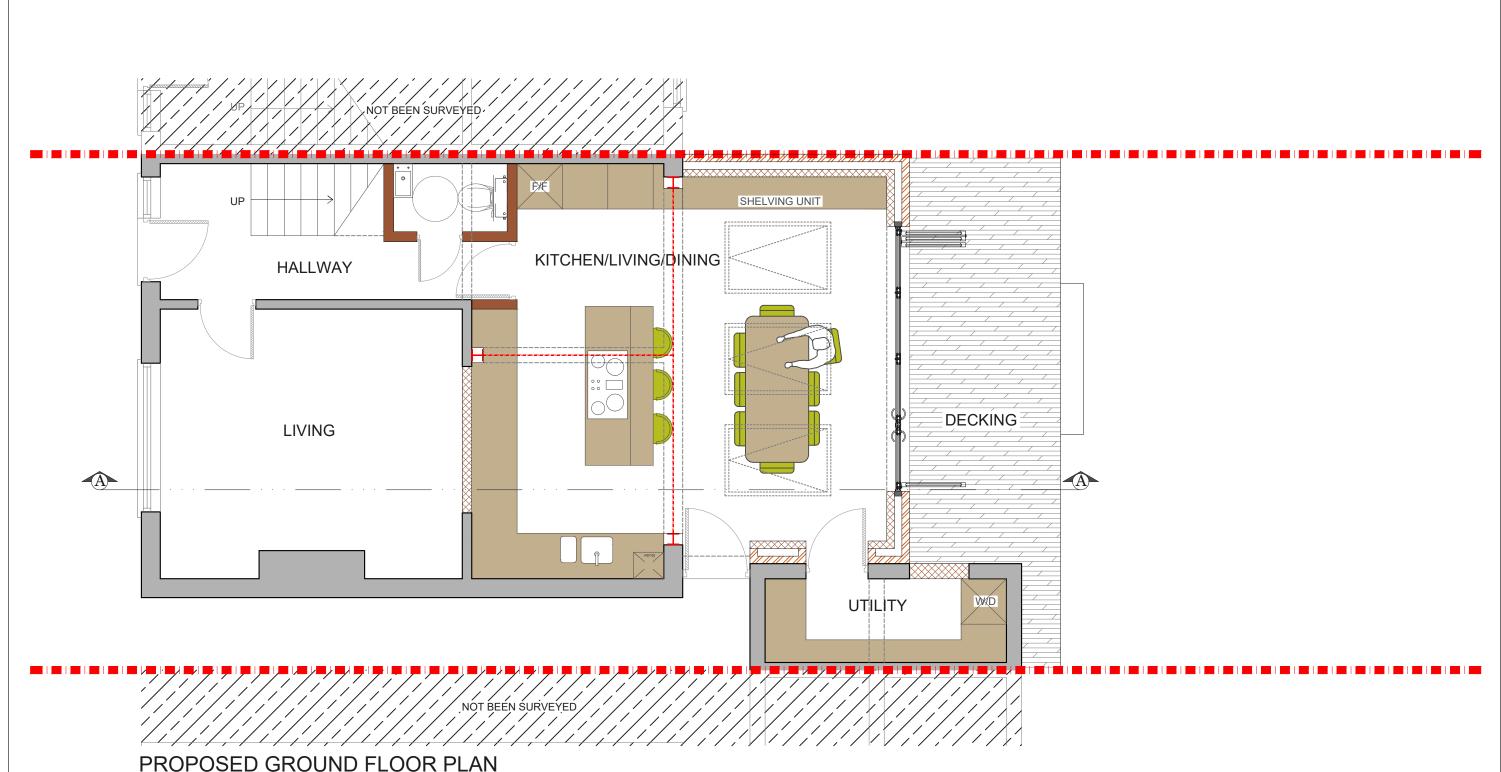

## PROPOSED GROUND FLOOR PLAN SCALE 1:50

NOTES:All detailed measurements are approximate.

| 1    |      |       |        |                  |                |            |         |             |          |                  |                        |
|------|------|-------|--------|------------------|----------------|------------|---------|-------------|----------|------------------|------------------------|
| REV. | DATE | NOTES | CLIENT | PROJECT ADDRESS  | NORTH<br>POINT | SCALE      | DRAWN   | DRAWING NO. | REVISION |                  |                        |
|      |      |       | T M    | SE26             | TOIN!          |            |         | D 04        |          | •                | _ I                    |
|      |      |       |        |                  |                | DATE       | CHECKED | P- 01       |          | UDCIC            | nnteam                 |
|      |      |       |        |                  |                | 06-08-2019 |         |             |          | <b>UC3IC</b>     |                        |
|      |      |       |        | DRAWING TITLE    |                |            |         |             |          | _                |                        |
|      |      |       |        | DDODOSED CDOLIND |                |            |         |             |          | 342 Clapham Road | Tel: 0207 242 5353     |
|      |      |       |        | PROPOSED GROUND  |                |            |         |             |          | London           | hello@designteam.co.uk |
|      |      |       |        | FLOOR PLAN       |                |            |         |             |          |                  |                        |
|      |      |       |        |                  |                |            |         |             |          | SW9 9AJ          | www.designteam.co.uk   |
|      |      |       |        |                  |                |            |         |             |          |                  |                        |