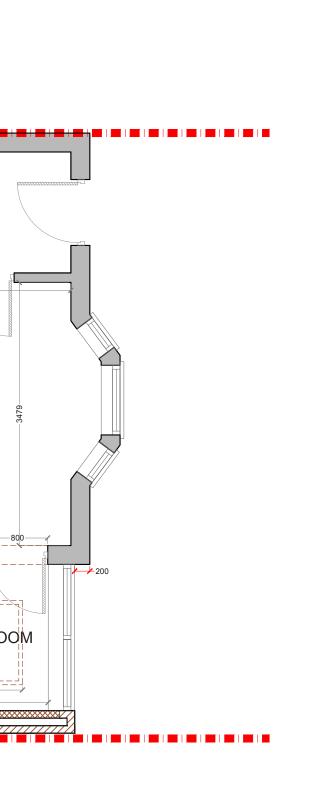

NOTE: All detailed measurements are approximate. NOTE: All recessed beams assume that the floor thickness is 6 inches. This cannot be confirmed until the opening up work during the build phase. 3000 -2257-SNUG **KITCHEN** 365 1819-LANTERN SKYLIGHT DN RECEPTION Crittall doors and windows. -800-W/D WC 8 /──600-F/F DINING -1140--3325--1925 PROPOSED GROUND FLOOR PLAN  $N \leftarrow$ scale 1:50@A3 CLIENT PROJECT DRAWING NO. TREVISO ROAD, DL & MG DATE DRAWN CHECKED P-01 SE23 17-05-17 MH DA

DRAWING TITLE

REV

DATE

NOTES

PROPOSED GROUND

FLOOR PLAN

0.5

1.5

Meters @ 1:50@ A3

2

NOTE: All detailed measurements are approximate. NOTE: All recessed beams assume that the floor thickness is 6 inches. This cannot be confirmed until the opening up work during the build phase. -3000-PROPOSED ROOF PLAN N(-