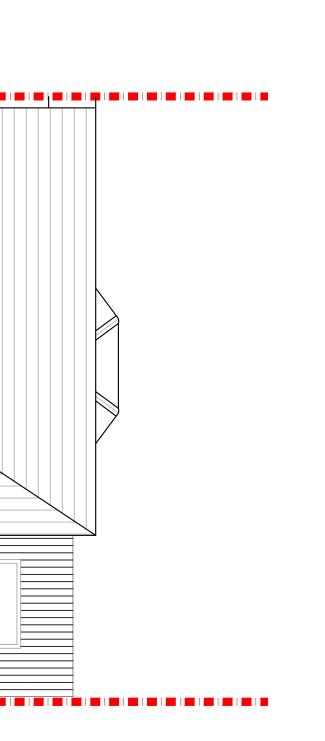

Meters @ 1:50@ A3

2

NOTE: All detailed measurements are approximate. NOTE: All recessed beams assume that the floor thickness is 6 inches. This cannot be confirmed until the opening up work during the build phase. -3000-PROPOSED ROOF PLAN N(-

|     |      |       | DL & MG                                                                                                                                                                                                                                                                                                                                                                                                                                                                                                                                                                                                                  | PROJECT TREVISO ROAD,<br>SE23       | SCALE 1:50@A3         | DRAWING NO.     |
|-----|------|-------|--------------------------------------------------------------------------------------------------------------------------------------------------------------------------------------------------------------------------------------------------------------------------------------------------------------------------------------------------------------------------------------------------------------------------------------------------------------------------------------------------------------------------------------------------------------------------------------------------------------------------|-------------------------------------|-----------------------|-----------------|
| REV | DATE | NOTES | DRAWINGS TO BE READ IN CONJUNCTION WITH THE RELEVANT DRAWING AND SPECIFICATION. FIGURED DIMENSIONS ONLY. DIMENSIONS SHOULD NOT BE RELED UPON FOR THE<br>PURPOSES OF ORDERING MATERIAL OR PLACING SUB-CONTRACTOR ORDERS. THIRD PARTIES TO TAKE THEIR OWN SITE MEASUREMENTS. IN THE EVENT THAT A CONTRACTOR OTHER<br>THAN BUILD TEAM HOLBORN LIMITED IS APPOINTED TO EXECUTE THE WORKS, DESIGN TEAM ACCEPT NO LIABILITY WHATSDEVER FOR THE SPECIFICATION, CALCULATION OR OTHER<br>STRUCTURAL OR NON STRUCTURAL INFORMATION AS IT SO EXISTS PERTAINING TO THE PROPOSED WORKS. ALL DRAWINGS ARE SUBJECT TO ONSTE INSPECTION. | DRAWING TITLE<br>PROPOSED ROOF PLAN | 0 0.5 1<br>Meters @ 1 | 1.5 2<br>50@ A3 |