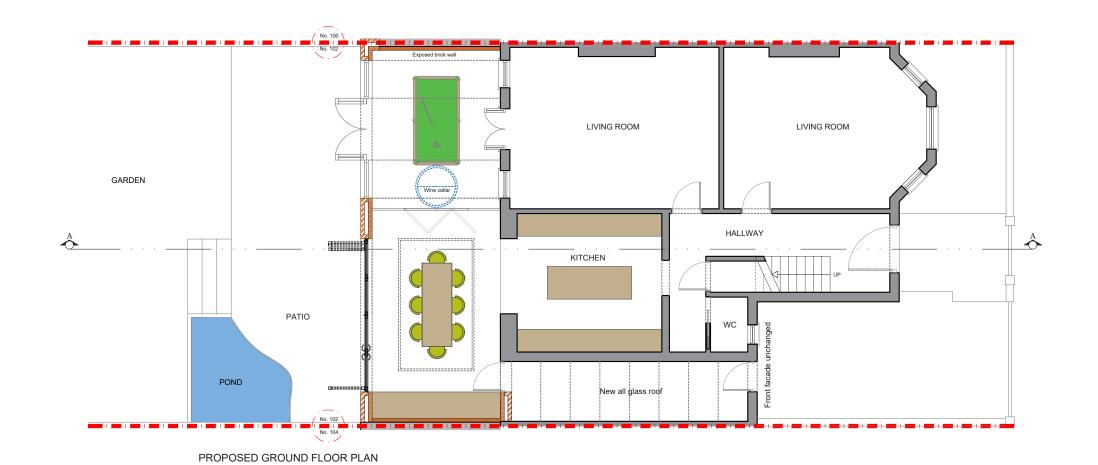

|     |      |       | AP | TRESSILIAN ROAD SE4        | 1:100@A3<br>17-04-18 DA | DRAWING NO. P - 1 | REV. | designtear                                                                                     |
|-----|------|-------|----|----------------------------|-------------------------|-------------------|------|------------------------------------------------------------------------------------------------|
| REV | DATE | NOTES |    | PROPOSED GROUND FLOOR PLAN | 0 1 2<br>Meters @ 1     | 3 4<br>:100@ A3   | 5    | 342 Clapham Road Tel: 0207 242 5353<br>London hello@designteam.co<br>SW9 9AJ www.designteam.co |