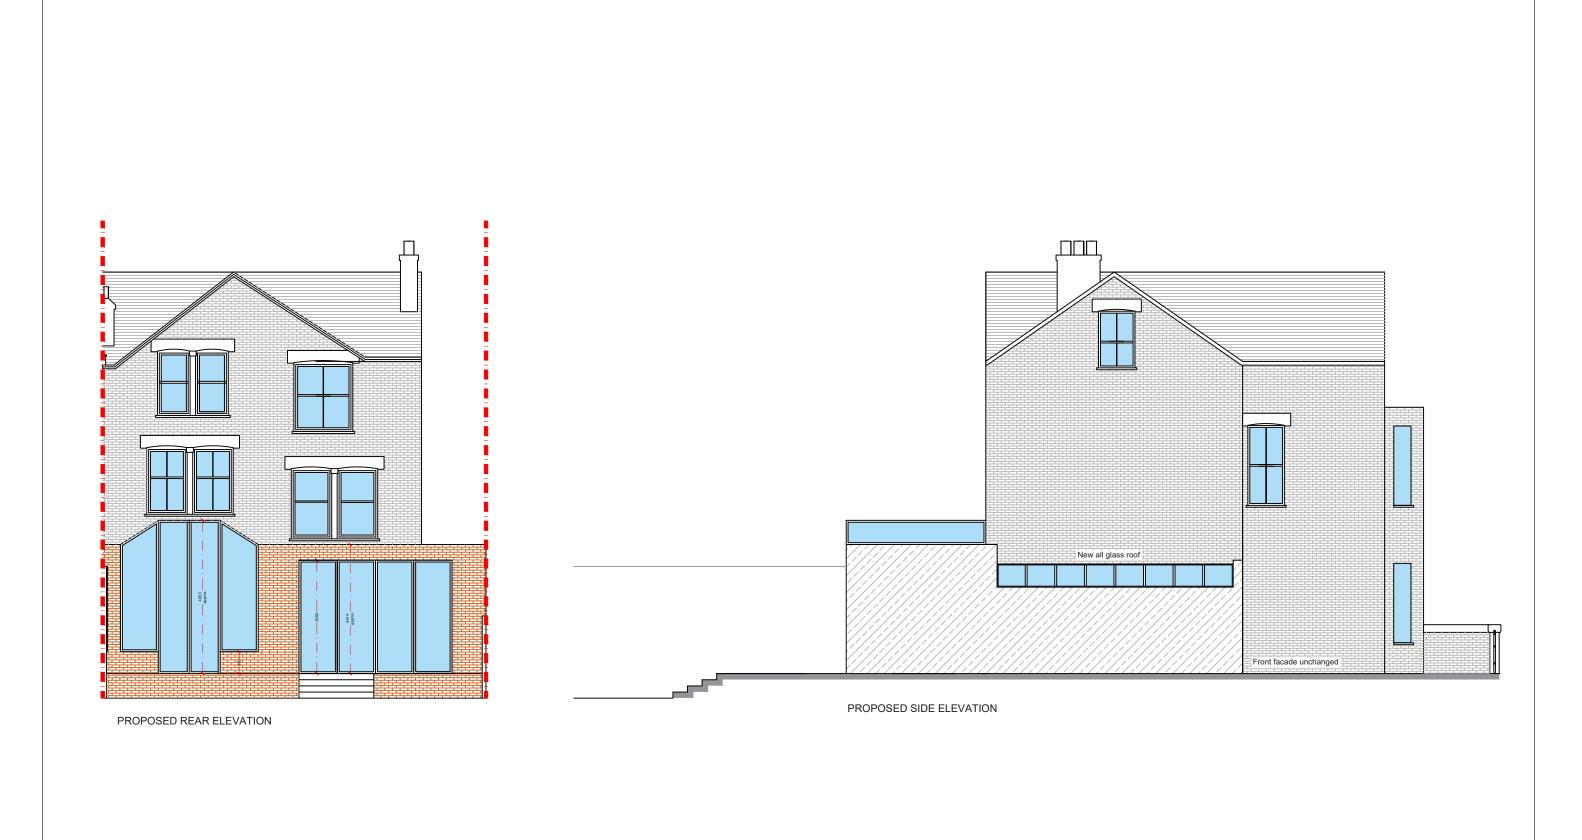

|          |       | CLIENT AP | TRESSILIAN ROAD SE4              | 1:100@A3<br>17-04-18 DA | P - 3             | EV. | Jesigi | nteam                                                               |
|----------|-------|-----------|----------------------------------|-------------------------|-------------------|-----|--------|---------------------------------------------------------------------|
| REV DATE | NOTES |           | PROPOSED REAR AND SIDE ELEVATION | 0 1 2<br>Meters @ 1     | 3 4 5<br>:100@ A3 | Lon |        | el: 0207 242 5353<br>nello@designteam.co.uk<br>vww.designteam.co.uk |