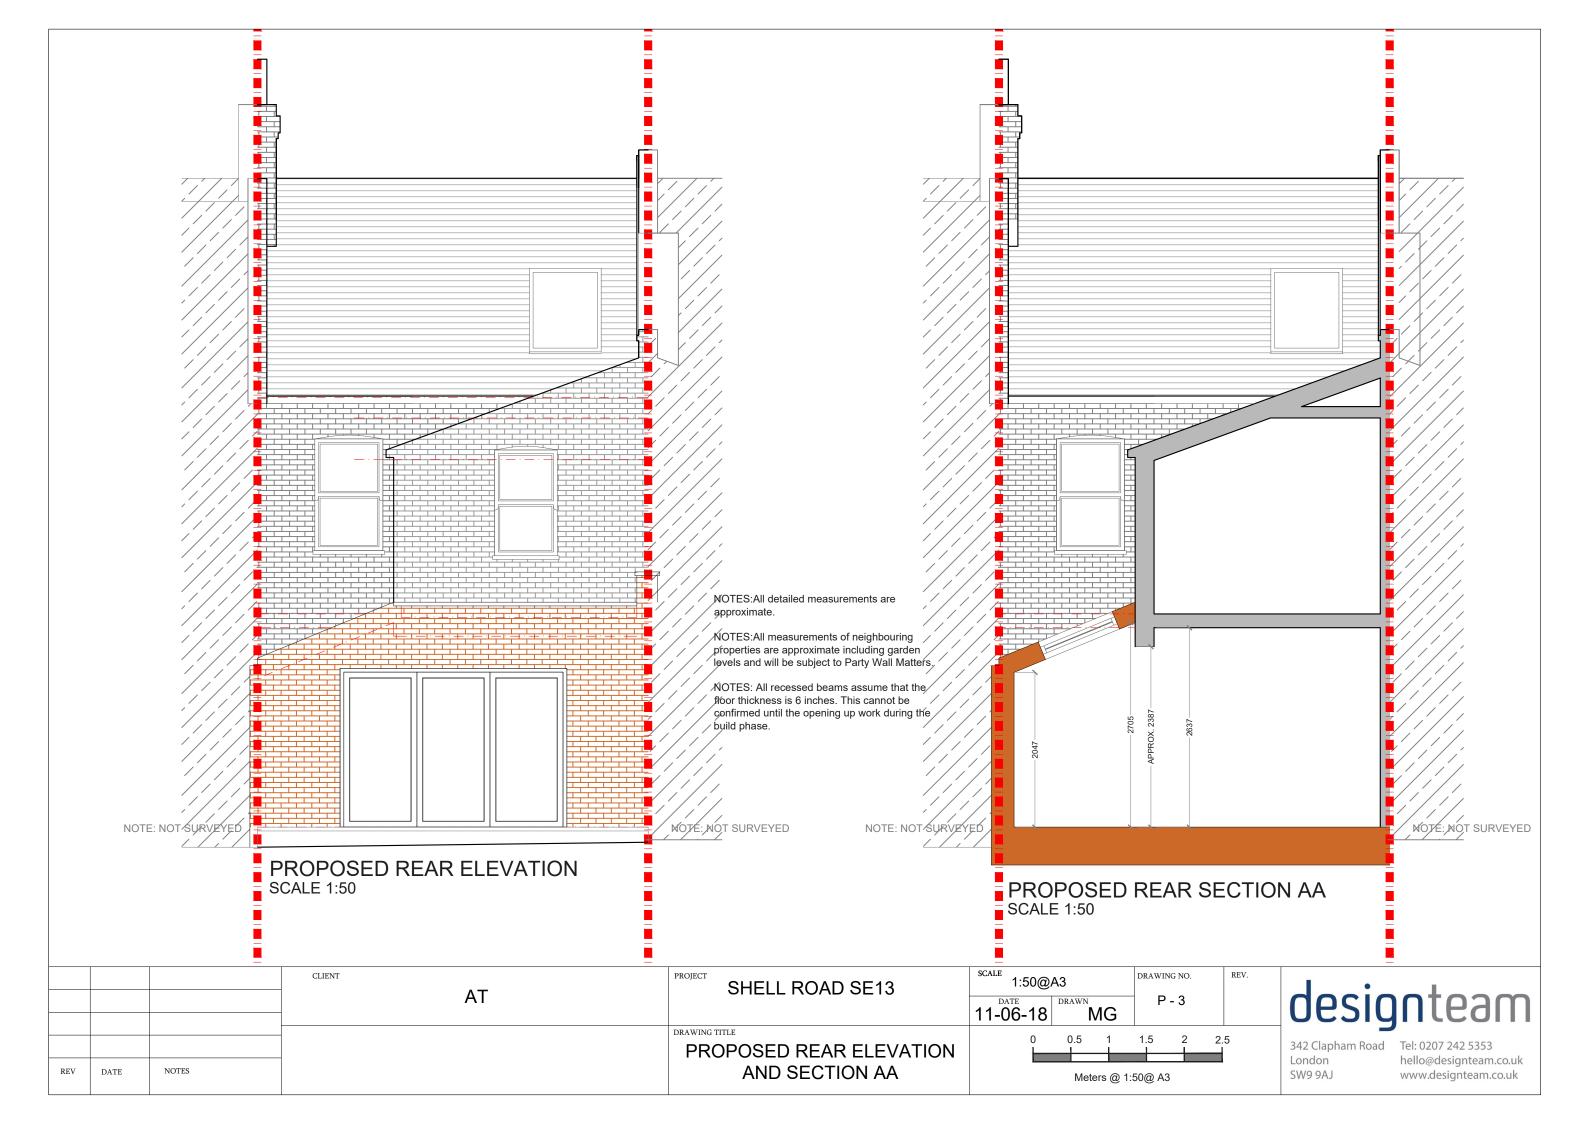

SE13 ΑT 13-06-18 MG DRAWING TITLE 342 Clapham Road Tel: 0207 242 5353 PROPOSED GROUND London hello@designteam.co.uk **FLOOR PLAN** DATE www.designteam.co.uk SW9 9AJ Meters @ 1:50@ A3

NOTES:All detailed measurements are approximate. NOTES:All measurements of neighbouring properties are approximate including garden levels and will be subject to Party Wall Matters. NOTES: All recessed beams assume that the floor thickness is 6 inches. This cannot be confirmed until the opening up work during the build phase. No. 122 No. 122 PROPOSED ROOF PLAN SCALE 1:50 No. 120 / CLIENT DRAWING NO. 1:50@A3 designteam SHELL ROAD SE13 ΑT P - 2 13-06-18 MG DRAWING TITLE 342 Clapham Road Tel: 0207 242 5353 PROPOSED ROOF London hello@designteam.co.uk **PLAN** DATE SW9 9AJ www.designteam.co.uk Meters @ 1:50@ A3