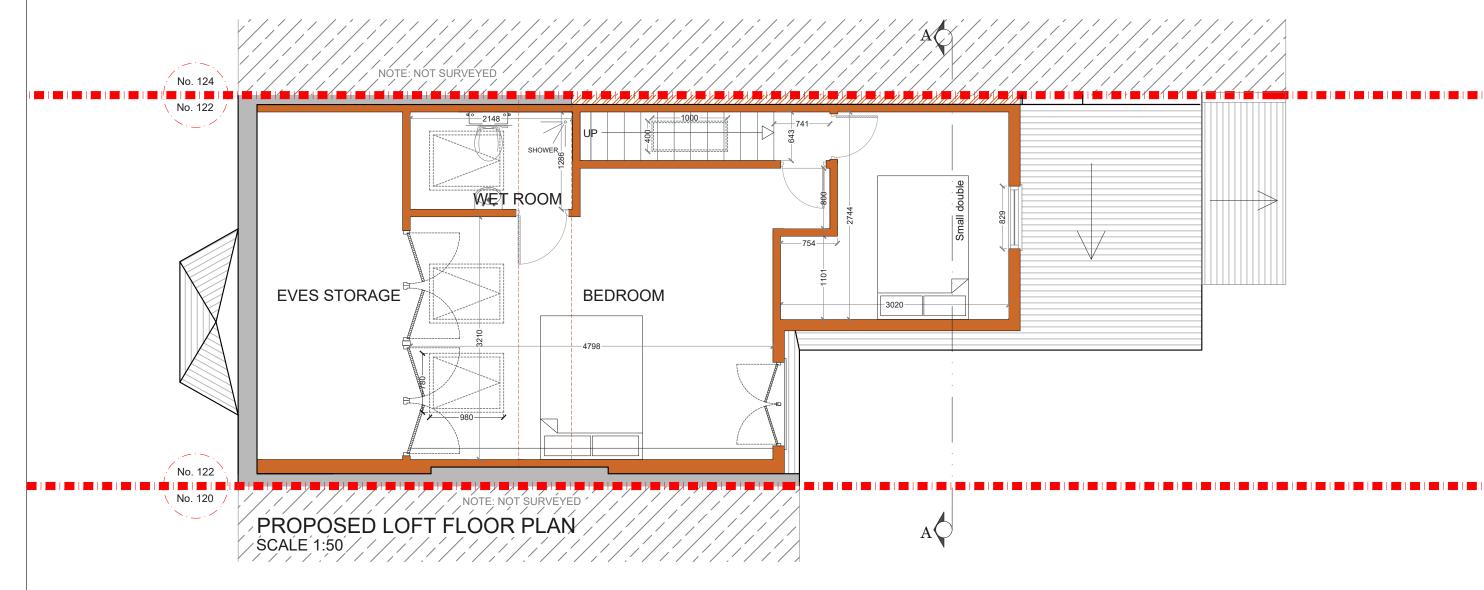

| Ν |   |
|---|---|
|   | ) |

|          |       | CLIENT | PROJECT SHELL ROAD SE13                      | scale 1:50@A3         | DRAWING NO.         |
|----------|-------|--------|----------------------------------------------|-----------------------|---------------------|
|          |       |        |                                              | 11-06-18 MG           | P - 1               |
| REV DATE | NOTES | -      | DRAWING TITLE<br>PROPOSED LOFT FLOOR<br>PLAN | 0 0.5 1<br>Meters @ 1 | 1.5 2 2<br>1:50@ A3 |