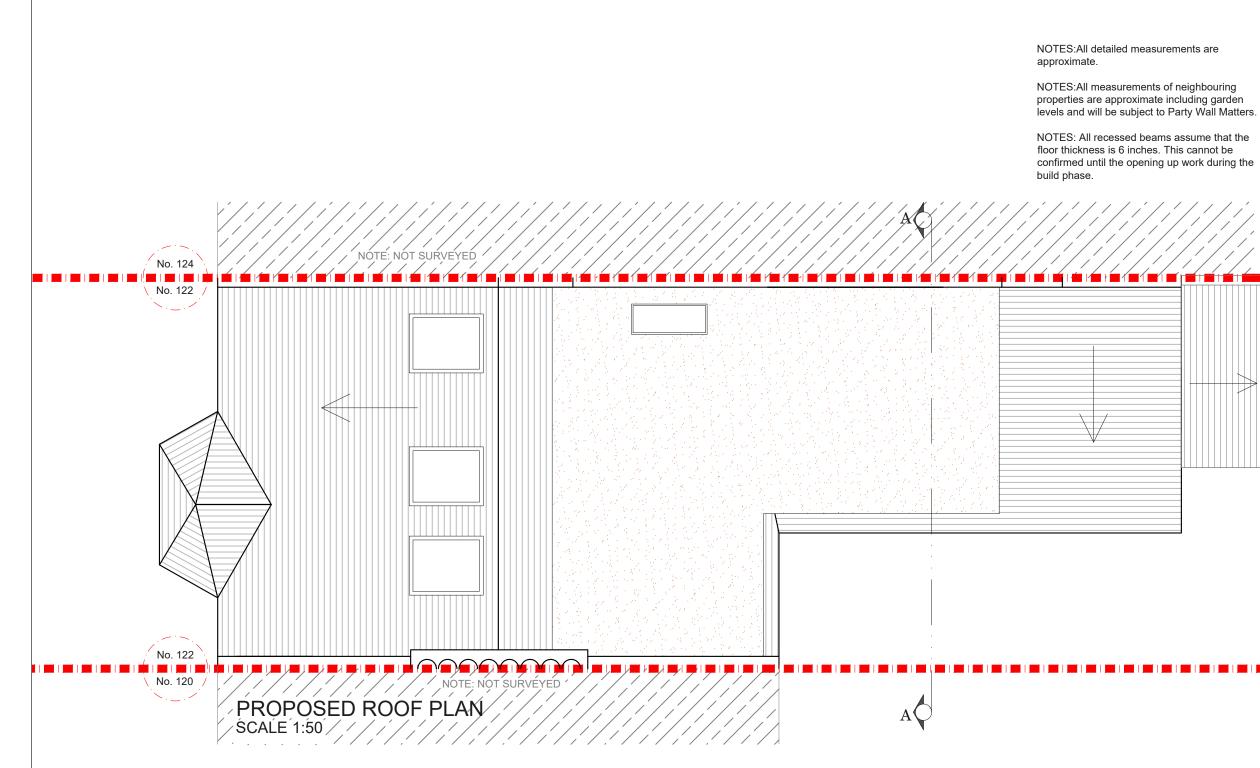

London SW9 9AJ hello@designteam.co.uk www.designteam.co.uk

N

|     |      |       | AT | PROJECT SHELL ROAD SE13        | scale 1:50@ | A3          | DRAWING NO. | 1   |
|-----|------|-------|----|--------------------------------|-------------|-------------|-------------|-----|
|     |      |       |    |                                | 11-06-18    | DRAWN<br>MG | P - 2       |     |
|     |      |       |    | DRAWING TITLE<br>PROPOSED ROOF | 0           | 0.5 1       | 1.5 2       | 2.5 |
| REV | DATE | NOTES |    | PLAN                           |             | Meters @ 1  | :50@ A3     |     |