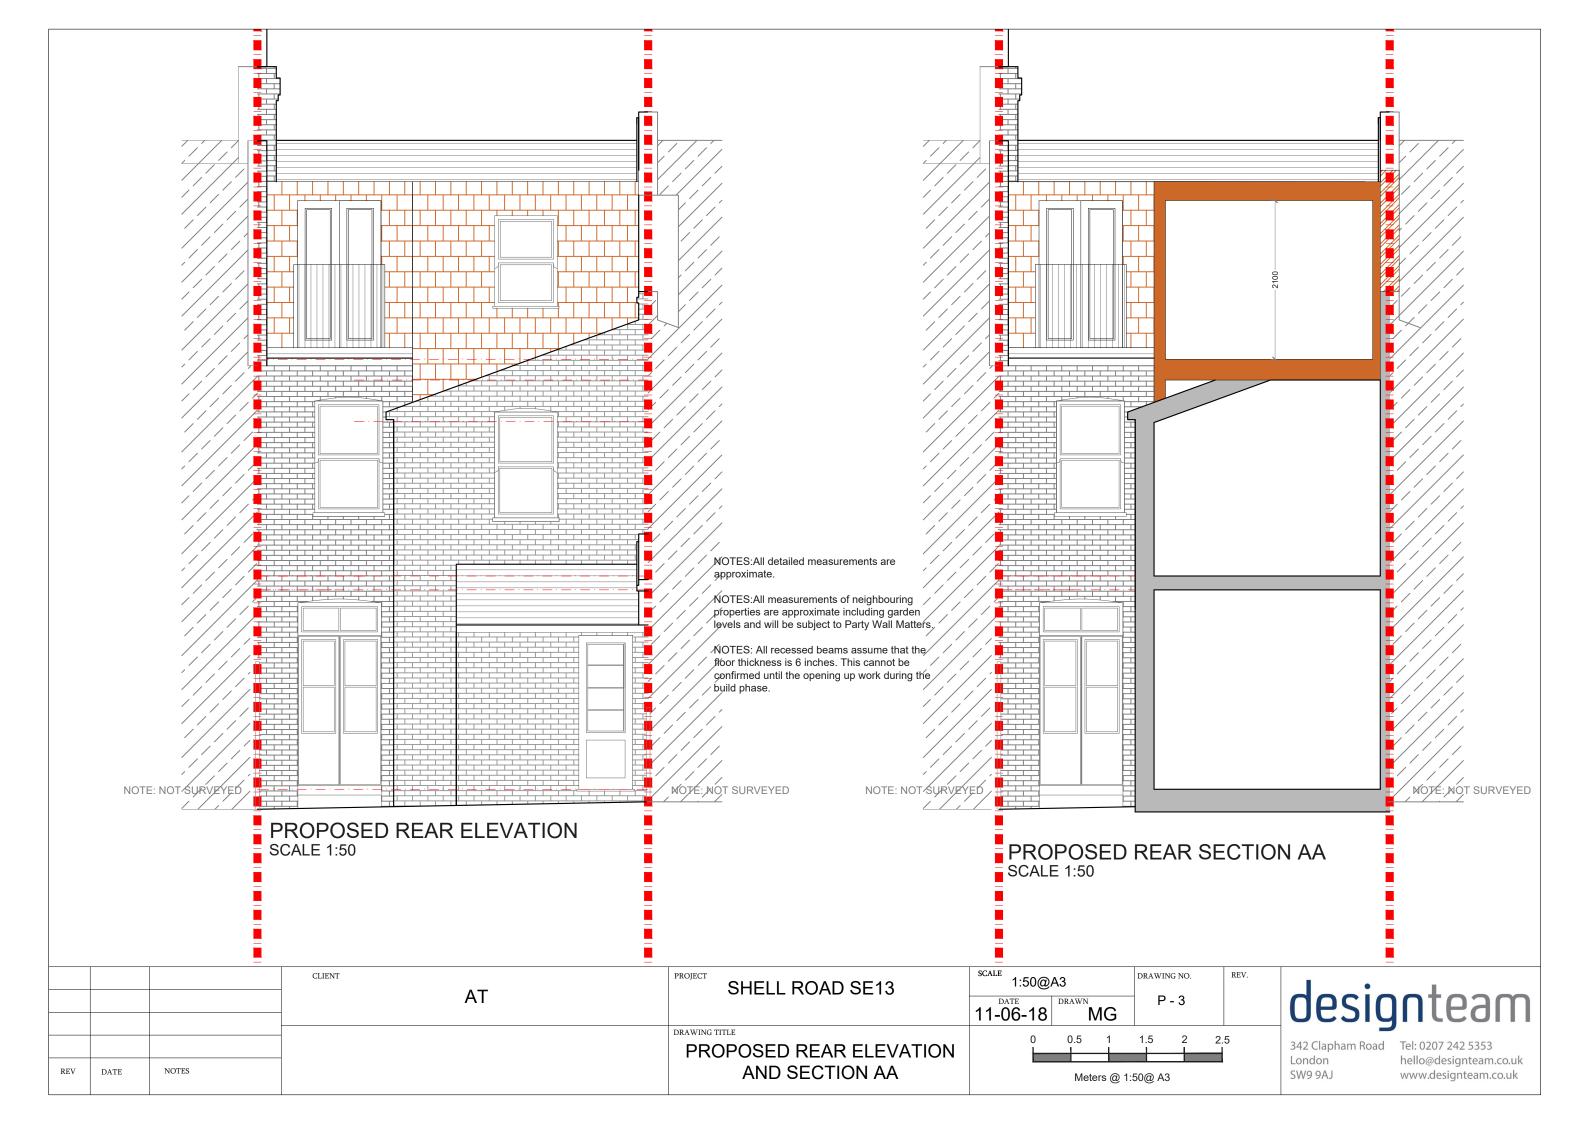

NOTES:All detailed measurements are approximate.

NOTES:All measurements of neighbouring properties are approximate including garden levels and will be subject to Party Wall Matters.

NOTES: All recessed beams assume that the floor thickness is 6 inches. This cannot be confirmed until the opening up work during the build phase.

London SW9 9AJ

REV.

342 Clapham Road Tel: 0207 242 5353 hello@designteam.co.uk www.designteam.co.uk