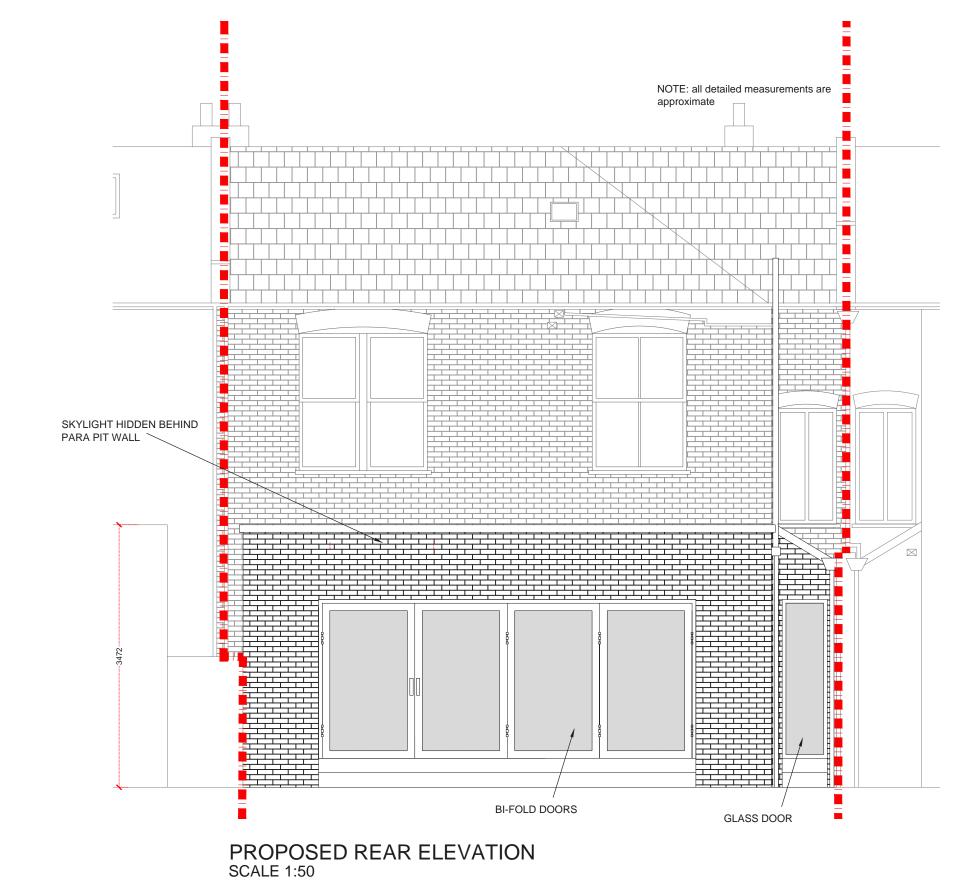

|     |      |       | E B                                                                                                                                                                                                                                                                                                                                                                                                                                                                                                                                                                                                                                | ST. MARGARETS ROAD<br>SE4 | 1:50@A3 DATE DRAWN DRAWN DATE DRAWN DATE DRAWN | RAWING NO. REV.      |  |
|-----|------|-------|------------------------------------------------------------------------------------------------------------------------------------------------------------------------------------------------------------------------------------------------------------------------------------------------------------------------------------------------------------------------------------------------------------------------------------------------------------------------------------------------------------------------------------------------------------------------------------------------------------------------------------|---------------------------|------------------------------------------------|----------------------|--|
| REV | DATE | NOTES | DRAWINGS TO BE READ IN CONJUNCTION WITH RELEVANT DRAWING AND SPECS. FIGURED DIMENSIONS ONLY, DIMENSIONS SHOULD NOT BE RELIED UPON FOR THE PURPOSED OF ORDERNOM MATERIAL OR PALCING SUB-CONTRACTO ORDERS, OR THE PLACEMENT OF ORDERS WITH THIRD PARTIES. THEIR PARTY SUPPLIES TO TAKE HIRE OWN STEE MEASUREMENTS, IN THE EVENT HAT A CONTRACTOR OTHER HAN BUILD TEAM HOLDON LIMITED IS APPOINTED TO EXECUTE THE WORKS, BUILD TEAM HOLBORN LIMITED IS APPOINTED TO EXECUTE THE WORKS, BUILD TEAM HOLBORN LIMITED IS APPOINTED TO EXECUTE THE WORKS, BUILD TEAM HOLBORN LIMITED IS ACCURATING TO THE PROPOSED WORKS CONTAIN HEREWITH. | PROPOSED REAR ELEVATION   | 0 0.5 1<br>Meters @ 1:50                       | 1.5 2 2.5<br>:50@ A3 |  |