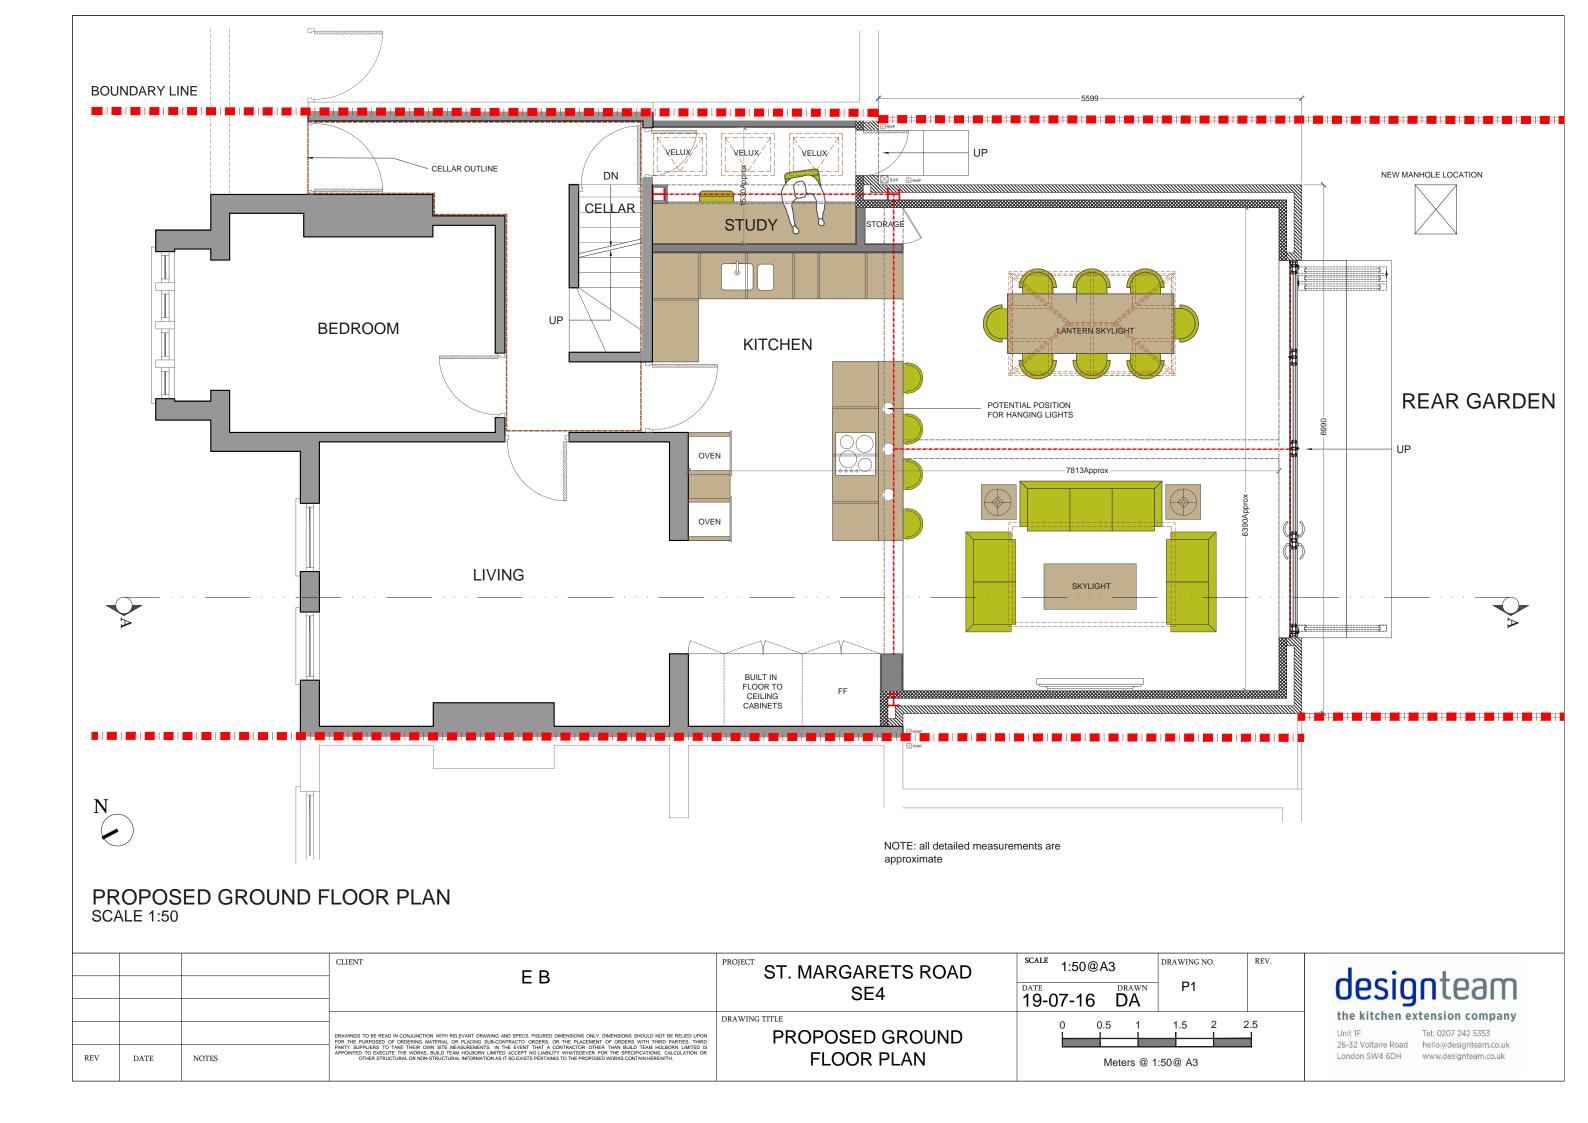

|     |      |       | E B                                                                                                                                                                                                                                                                                                                                                                                                                                                                                                                                                                                                                                | ST. MARGARETS ROAD<br>SE4 | 1:50@A3 DATE DRAWN DRAWN DATE DRAWN DATE DRAWN | RAWING NO. REV.      |  |
|-----|------|-------|------------------------------------------------------------------------------------------------------------------------------------------------------------------------------------------------------------------------------------------------------------------------------------------------------------------------------------------------------------------------------------------------------------------------------------------------------------------------------------------------------------------------------------------------------------------------------------------------------------------------------------|---------------------------|------------------------------------------------|----------------------|--|
| REV | DATE | NOTES | DRAWINGS TO BE READ IN CONJUNCTION WITH RELEVANT DRAWING AND SPECS. FIGURED DIMENSIONS ONLY, DIMENSIONS SHOULD NOT BE RELIED UPON FOR THE PURPOSED OF ORDERNOM MATERIAL OR PALCING SUB-CONTRACTO ORDERS, OR THE PLACEMENT OF ORDERS WITH THIRD PARTIES. THEIR PARTY SUPPLIES TO TAKE HIRE OWN STEE MEASUREMENTS, IN THE EVENT HAT A CONTRACTOR OTHER HAN BUILD TEAM HOLDON LIMITED IS APPOINTED TO EXECUTE THE WORKS, BUILD TEAM HOLBORN LIMITED IS APPOINTED TO EXECUTE THE WORKS, BUILD TEAM HOLBORN LIMITED IS APPOINTED TO EXECUTE THE WORKS, BUILD TEAM HOLBORN LIMITED IS ACCURATING TO THE PROPOSED WORKS CONTAIN HEREWITH. | PROPOSED REAR ELEVATION   | 0 0.5 1<br>Meters @ 1:50                       | 1.5 2 2.5<br>:50@ A3 |  |