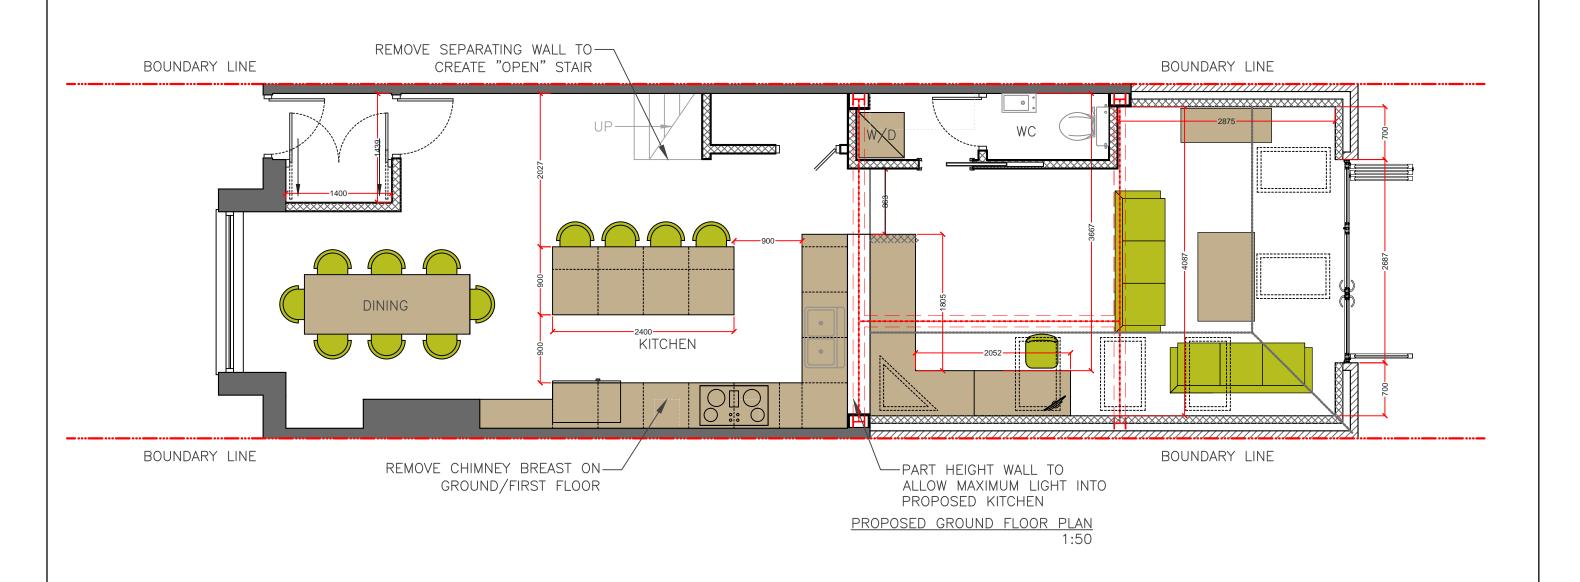

|     |      |       | L B                                                                                                                                                                                                                                                                                                                                                                                                                                                                                                                                                                                                                                        |                       | REVELON ROAD |            | SCALE 1:50@A3 |                      | REV.                                             | designteam                                                             |  |  |
|-----|------|-------|--------------------------------------------------------------------------------------------------------------------------------------------------------------------------------------------------------------------------------------------------------------------------------------------------------------------------------------------------------------------------------------------------------------------------------------------------------------------------------------------------------------------------------------------------------------------------------------------------------------------------------------------|-----------------------|--------------|------------|---------------|----------------------|--------------------------------------------------|------------------------------------------------------------------------|--|--|
|     |      |       |                                                                                                                                                                                                                                                                                                                                                                                                                                                                                                                                                                                                                                            | SE4                   |              | DATE       | DRAWN         |                      |                                                  | _                                                                      |  |  |
|     |      |       | DRAWINGS TO BE READ IN CONJUNCTION WITH RELEVANT DRAWING AND SPECS. FIGURED DIMENSIONS ONLY, DIMENSIONS SHOULD NOT BE RELIED UPON FOR THE PURPOSED OF ORDERING MATERIAL OR PLACING SUB-CONTRACTO ORDERS, OR THE PLACEMENT OF ORDERS WITH THIRD PARTIES. THIRD PARTY SUPPLIES TO TAKE THEIR OWN SITE MEASUREMENTS. IN THE EVENT THAT A CONTRACTOR OTHER THAN BUILD TEAM HOLDON LIMITED IS APPOINTED TO EXECUTE THE WORKS, DESIGN TEAM HOLDON LIMITED ACCEPT NO LIABILITY WHATSOEVER FOR THE SPECIFICATIONS, CALCULATION OR OTHER STRUCTURAL OR NON-STRUCTURAL INFORMATION AS IT SO EXISTS PERFANNED TO THE PROPOSED WORKS CONTAIN HEREWITH. | PROPOSED GROUND FLOOR |              | 0          | 0.5 1         | 1.5 2 2<br>1:50 @ A3 | 2.5                                              | the kitchen extension company                                          |  |  |
| REV | DATE | NOTES |                                                                                                                                                                                                                                                                                                                                                                                                                                                                                                                                                                                                                                            | FROI                  | PLAN         | Meters @ 1 |               |                      | Unit 1F<br>26-32 Voltaire Road<br>London SW4 6DH | Tel: 0207 242 5353<br>hello@designteamldn.com<br>www.designteamldn.com |  |  |