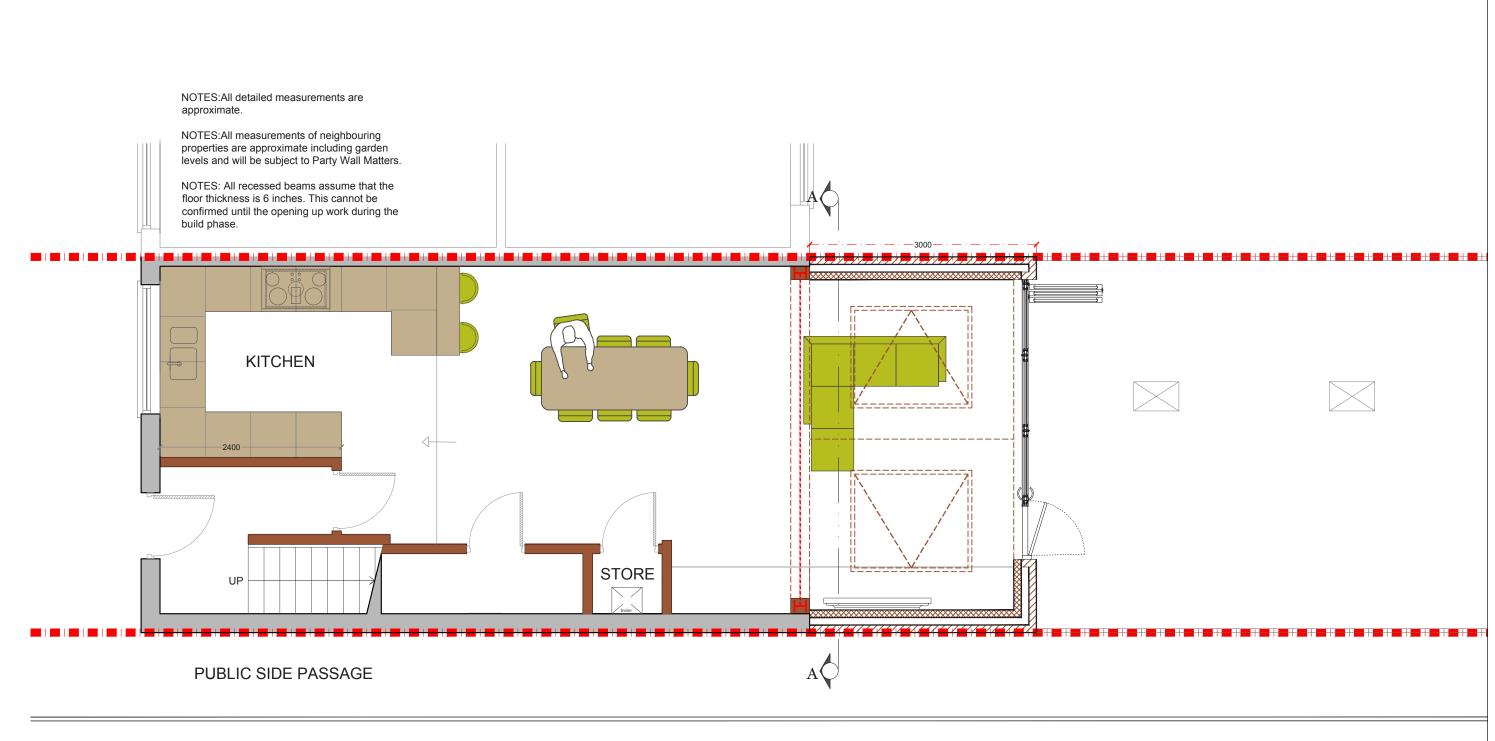

## PROPOSED GROUND FLOOR PLAN SCALE 1:50

|          |       | LA                                                                                                                                                                                                                                                                                                                                                                                                                                                                                                                                                                                                 | PARKER TERRACE,<br>WOOLSTONE ROAD, SE23 | 1:50@A3  21-06-17 MH DA | DRAWING NO. P-01 | REV. |
|----------|-------|----------------------------------------------------------------------------------------------------------------------------------------------------------------------------------------------------------------------------------------------------------------------------------------------------------------------------------------------------------------------------------------------------------------------------------------------------------------------------------------------------------------------------------------------------------------------------------------------------|-----------------------------------------|-------------------------|------------------|------|
| REV DATE | NOTES | DRAWINGS TO BE READ IN CONJUNCTION WITH THE RELEVANT DRAWING AND SPECIFICATION. FIGURED DIMENSIONS ONLY. DIMENSIONS SHOULD NOT BE RELIED UPON FOR THE PURPOSES OF ORDERING MATERIAL OR PLACENOS SUB-CONTRACTION ORDERS. THIRD PARTIES TO TAKE THEIR OWN SITE MEASUREMENTS. IN THE EVENT THAT A CONTRACTOR OTHER THAN BIGURD MEMBERS A POWNING TO EXECUTE THE WORKS, LESSON TRANS. ACCEPT NO LIBBRITY WHATSOEVER FOR THE SPECIATION, CALCULATION OR OTHER STRUCTURAL OR NON STRUCTURAL INFORMATION AS IT SO EMISTS PERTAINING TO THE PROPOSED WORKS. ALL DRAWINGS ARE SUBJECT TO ONSITE RESPECTION. | PROPOSED GROUND FLOOR PLAN              | 0 0.5 1<br>Meters @ 1:  |                  | 2.5  |