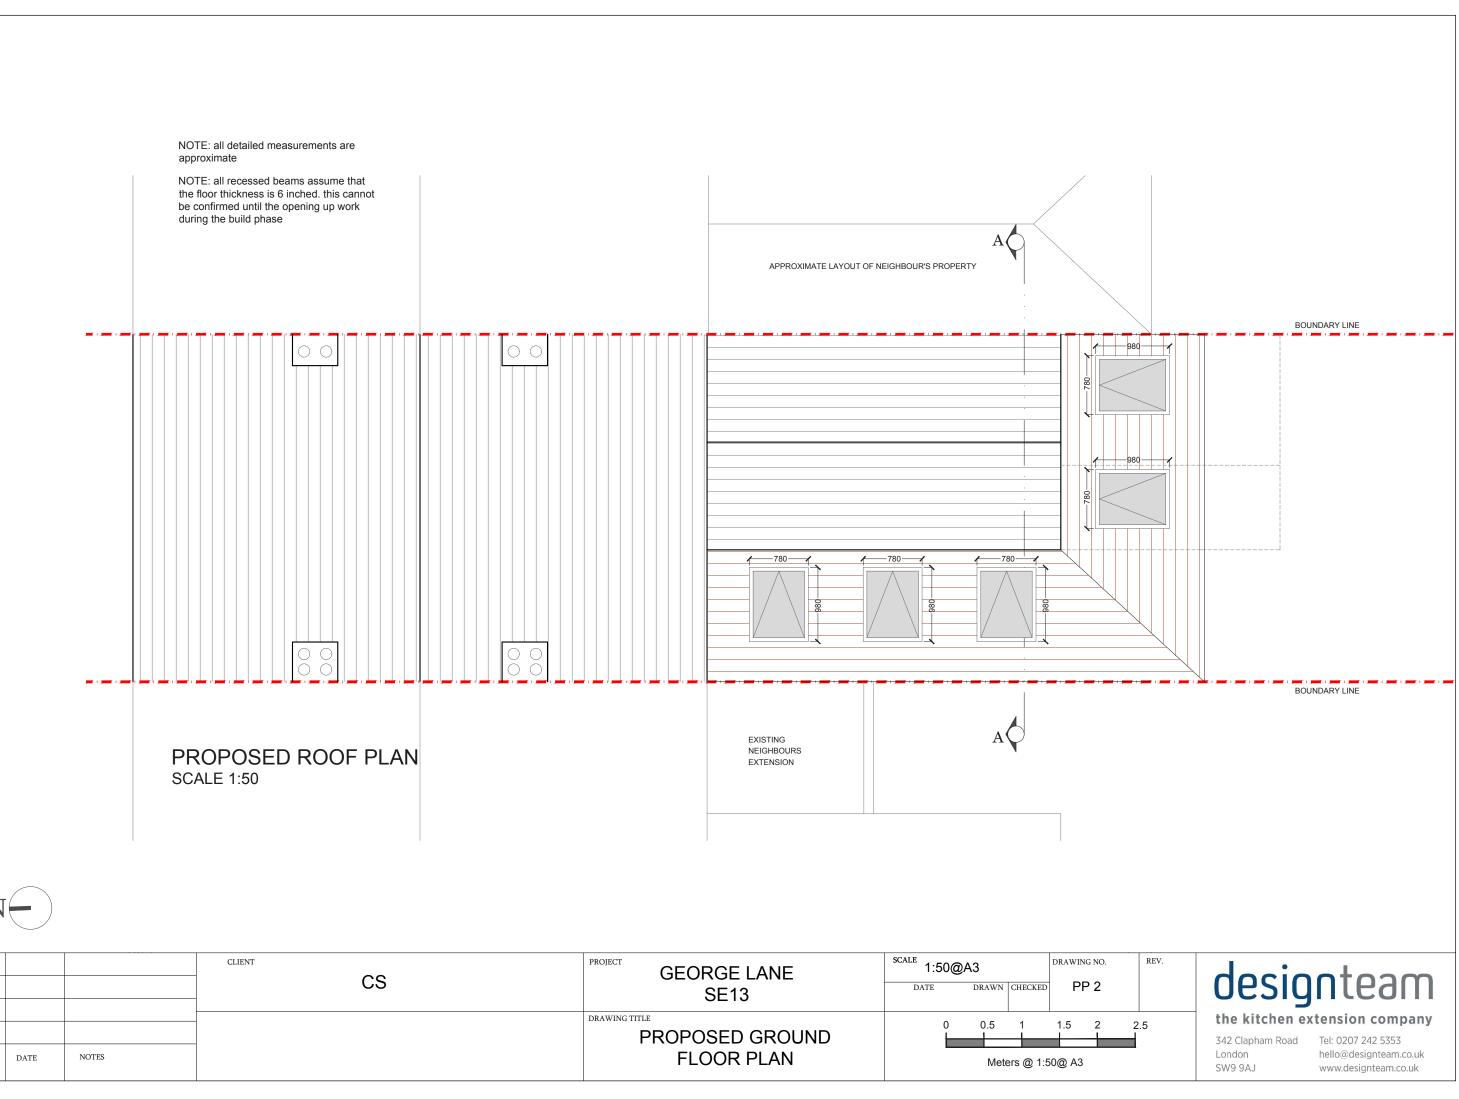

N(-

|     |      |       | CLIENT | GEORGE LANE                      | SCALE 1:50@A3 | DRAWING NO. |
|-----|------|-------|--------|----------------------------------|---------------|-------------|
|     |      | NOTES |        | DRAWING TITLE<br>PROPOSED GROUND | 0 0.5 1       | 1.5 2       |
| REV | DATE | NOTES | NOIES  | FLOOR PLAN                       | Meters @ 1:   | 50@ A3      |