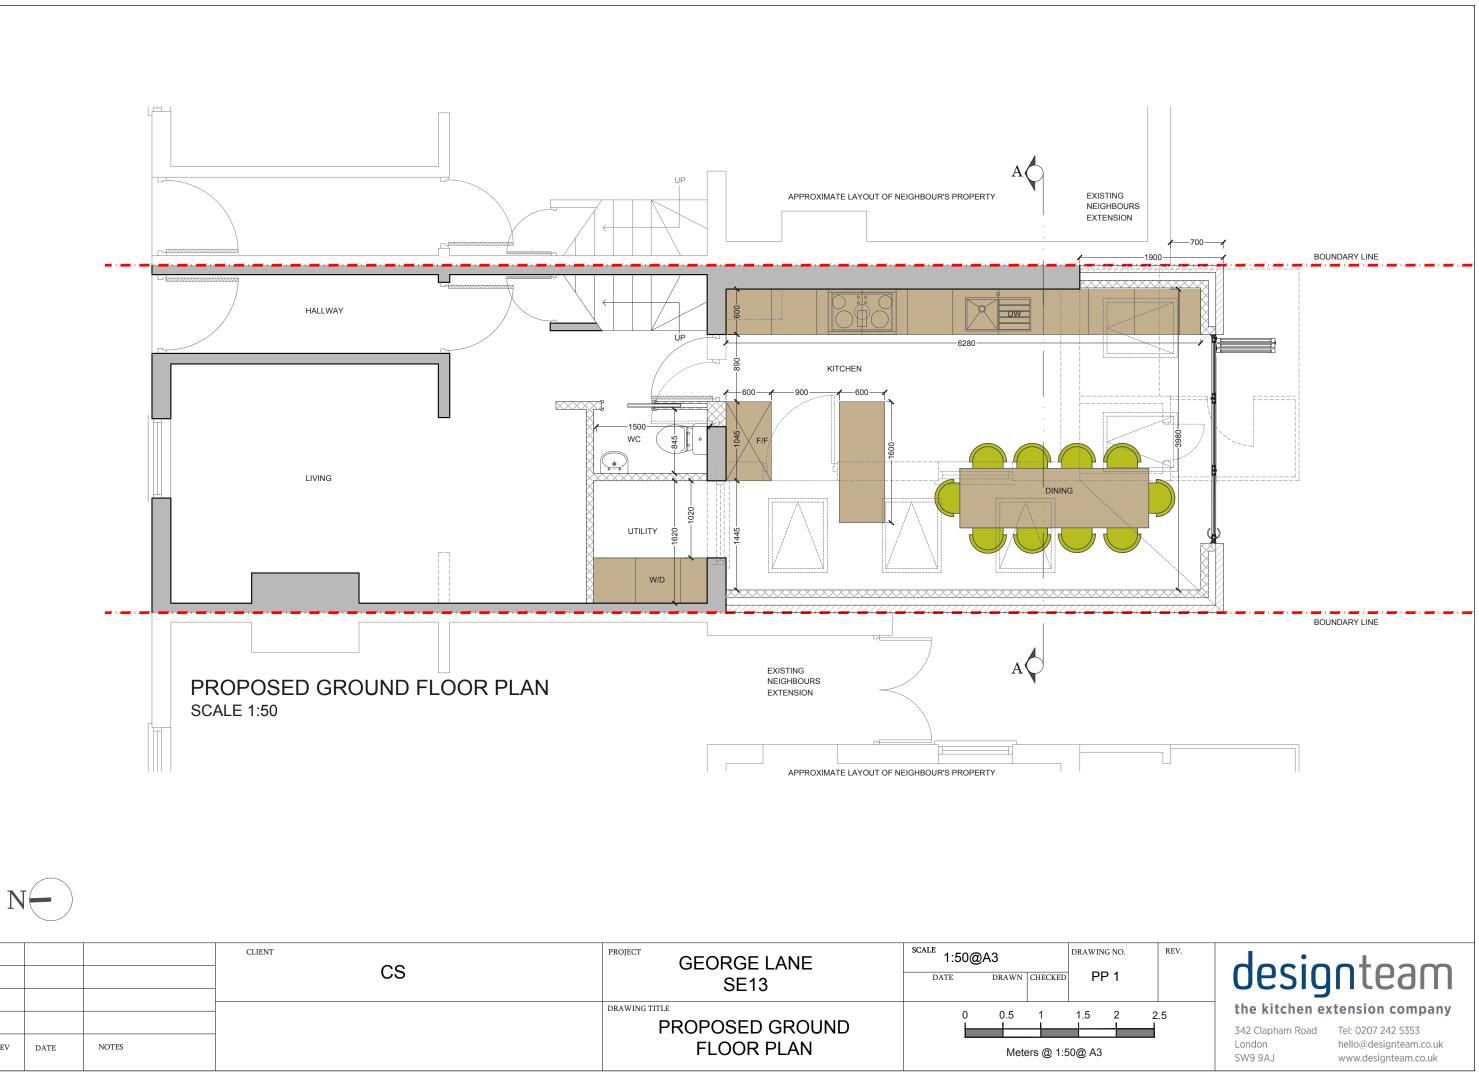

|     |      |       | CLIENT | GEORGE LANE<br>SE13                            | SCALE 1:50@A3          | DRAWING NO.     |
|-----|------|-------|--------|------------------------------------------------|------------------------|-----------------|
| REV | DATE | NOTES | -      | DRAWING TITLE<br>PROPOSED GROUND<br>FLOOR PLAN | 0 0.5 1<br>Meters @ 1: | 1.5 2<br>50@ A3 |