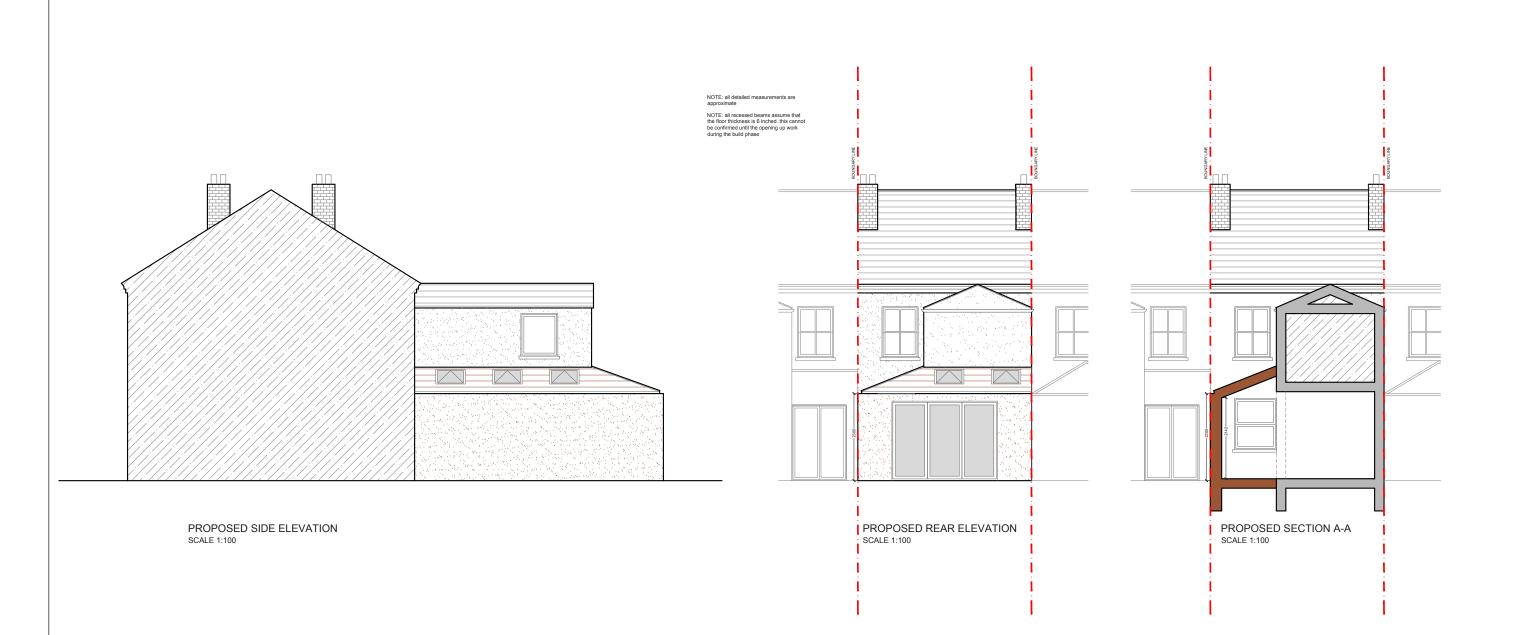

|     |      |       | CLIENT | GEORGE LANE<br>SE13                               | SCALE 1:100@A3 DATE DRAWN CHECKEI | DRAWING NO.    |
|-----|------|-------|--------|---------------------------------------------------|-----------------------------------|----------------|
| REV | DATE | NOTES |        | DRAWING TITLE<br>PROPOSED ELEVATIONS<br>& SECTION | 0 1 2<br>Meters @ 1:              | 3 4<br>100@ A3 |