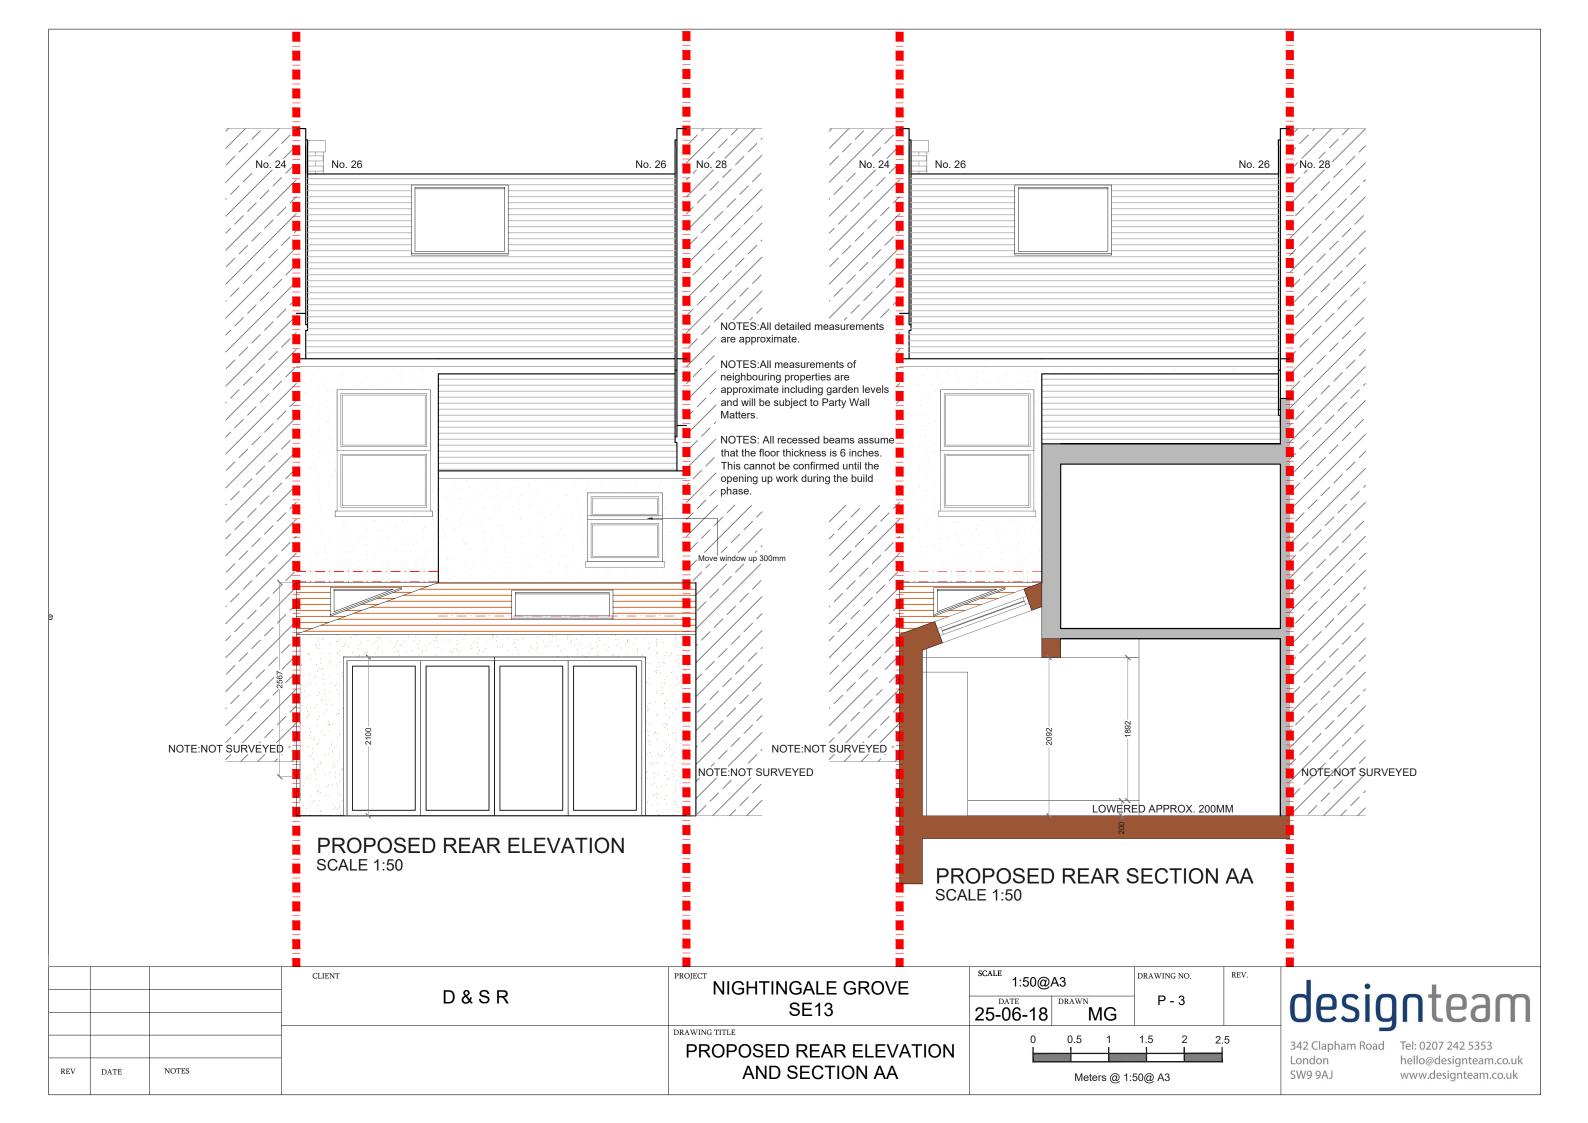

DRAWING TITLE

DATE

PROPOSED GROUND

**FLOOR PLAN** 

342 Clapham Road

London

SW9 9AJ

Meters @ 1:50@ A3

Tel: 0207 242 5353

hello@designteam.co.uk

www.designteam.co.uk





|                | D&SR | NIGHTINGALE GROVE<br>SE13 | 1:50@A3  DATE DRAWN P - 2  P - 2       | designteam                                                                                           |
|----------------|------|---------------------------|----------------------------------------|------------------------------------------------------------------------------------------------------|
| REV DATE NOTES |      | PROPOSED ROOF PLAN        | 0 0.5 1 1.5 2 2.5<br>Meters @ 1:50@ A3 | 342 Clapham Road Tel: 0207 242 5353<br>London hello@designteam.co.uk<br>SW9 9AJ www.designteam.co.uk |