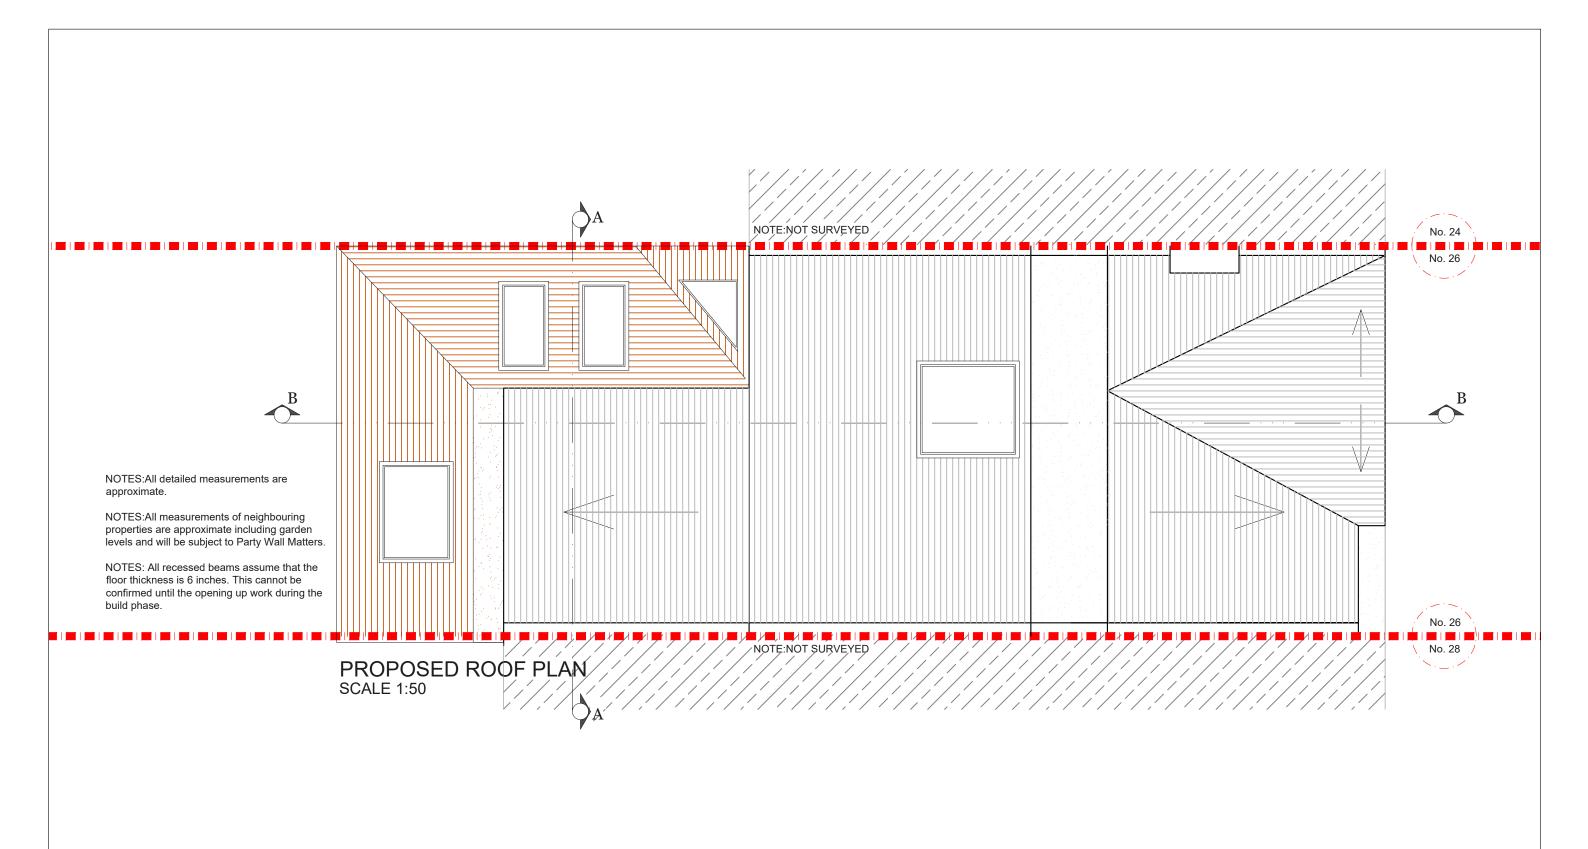

Tel: 0207 242 5353

hello@designteam.co.uk

www.designteam.co.uk

|                | D&SR | NIGHTINGALE GROVE<br>SE13 | 1:50@A3  DATE DRAWN P - 2  P - 2       | designteam                                                                                           |
|----------------|------|---------------------------|----------------------------------------|------------------------------------------------------------------------------------------------------|
| REV DATE NOTES |      | PROPOSED ROOF PLAN        | 0 0.5 1 1.5 2 2.5<br>Meters @ 1:50@ A3 | 342 Clapham Road Tel: 0207 242 5353<br>London hello@designteam.co.uk<br>SW9 9AJ www.designteam.co.uk |