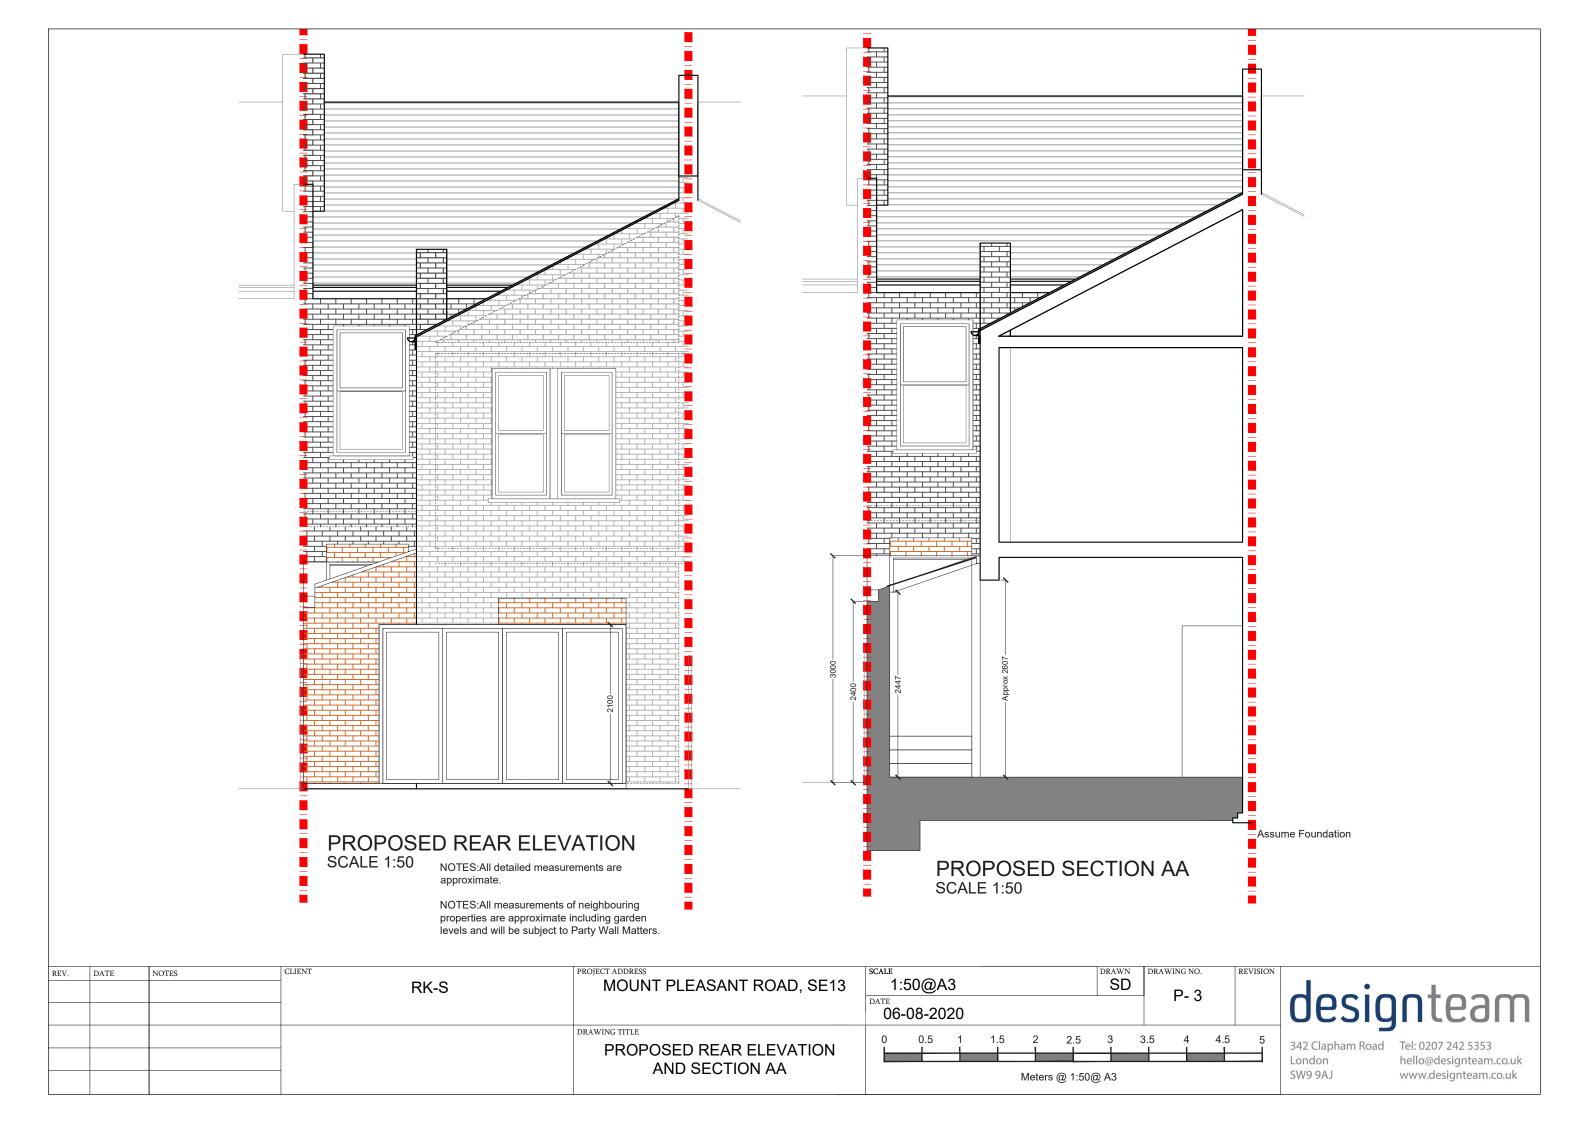

| REV. | DATE | NOTES | RK-S | PROJECT ADDRESS  MOUNT PLEASANT ROAD, SE13 |         |  |     |            |                  | SI              |     |          |   | REVISION             | d |
|------|------|-------|------|--------------------------------------------|---------|--|-----|------------|------------------|-----------------|-----|----------|---|----------------------|---|
|      |      |       |      | PROPOSED GROUND FLOOR PLAN                 | 0 0.5 1 |  | 1.5 | 2<br>Meter | 2.5<br>rs @ 1:50 | 3<br> <br> @ A3 | 3.5 | .5 4 4.5 | 5 | 342 (<br>Lond<br>SW9 |   |