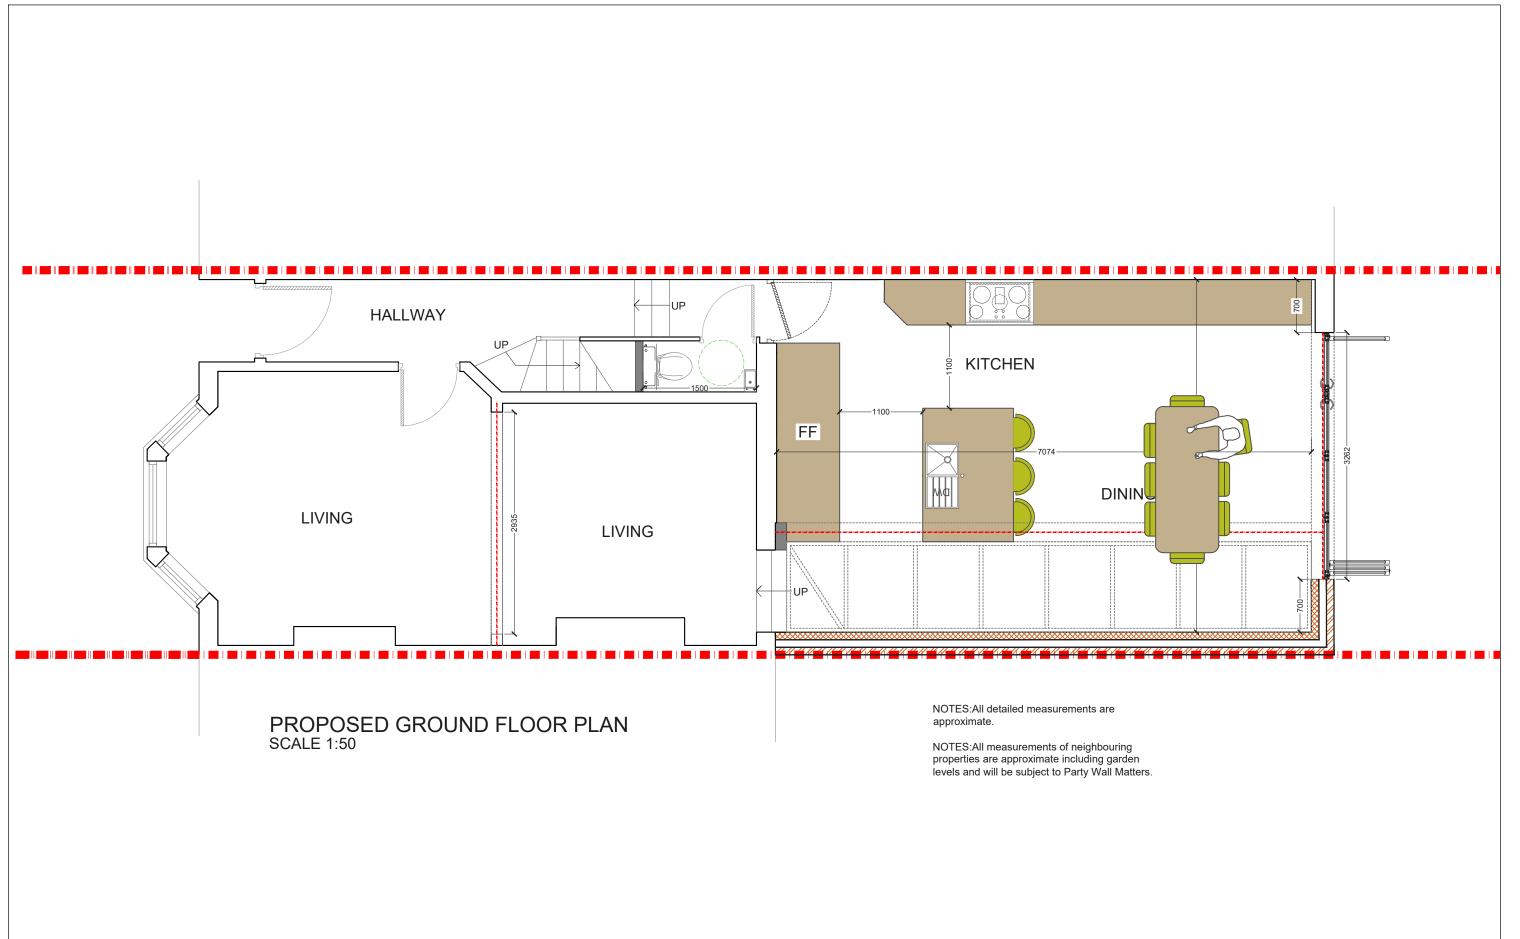

| REV. | DATE | NOTES | RK-S | PROJECT ADDRESS  MOUNT PLEASANT ROAD, SE13 |         |  |     |            |                  | SI              |     |          |   | REVISION             | d |
|------|------|-------|------|--------------------------------------------|---------|--|-----|------------|------------------|-----------------|-----|----------|---|----------------------|---|
|      |      |       |      | PROPOSED GROUND FLOOR PLAN                 | 0 0.5 1 |  | 1.5 | 2<br>Meter | 2.5<br>rs @ 1:50 | 3<br> <br> @ A3 | 3.5 | .5 4 4.5 | 5 | 342 (<br>Lond<br>SW9 |   |