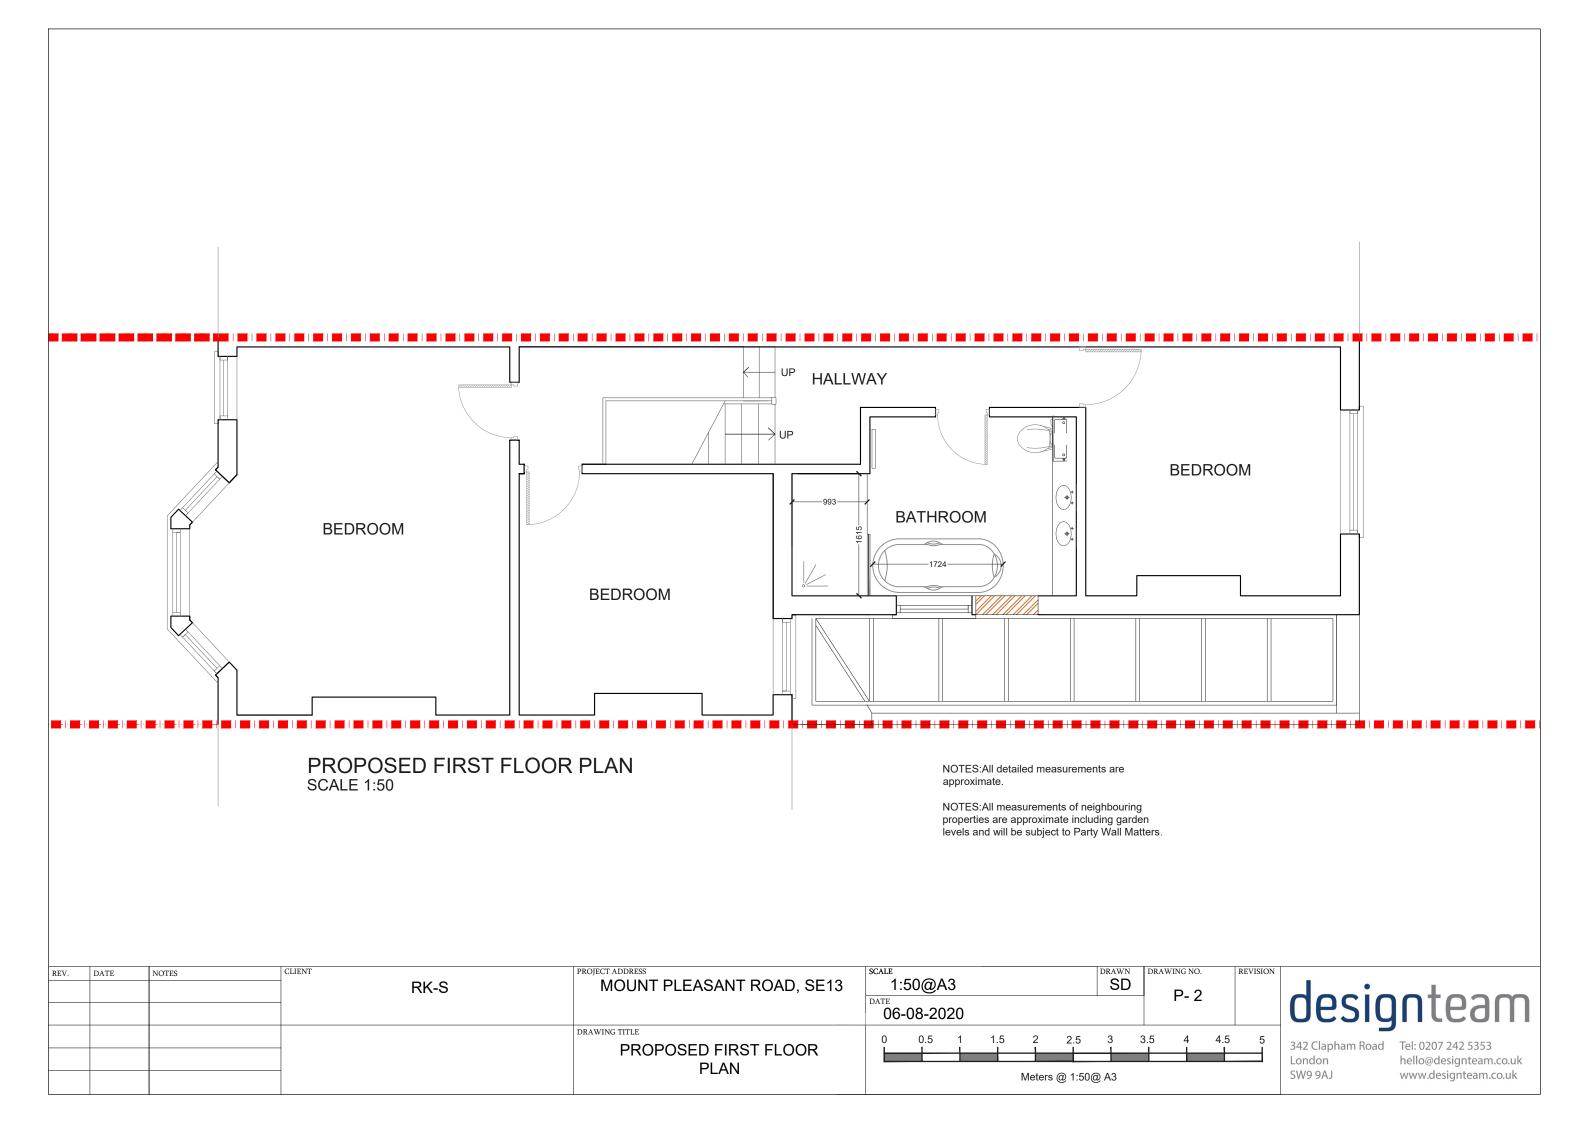

| REV. | DATE | NOTES | RK-S | PROJECT ADDRESS  MOUNT PLEASANT ROAD, SE13 |         |  |     |            |                  | SI              |     |          |   | REVISION             | d |
|------|------|-------|------|--------------------------------------------|---------|--|-----|------------|------------------|-----------------|-----|----------|---|----------------------|---|
|      |      |       |      | PROPOSED GROUND FLOOR PLAN                 | 0 0.5 1 |  | 1.5 | 2<br>Meter | 2.5<br>rs @ 1:50 | 3<br> <br> @ A3 | 3.5 | .5 4 4.5 | 5 | 342 (<br>Lond<br>SW9 |   |