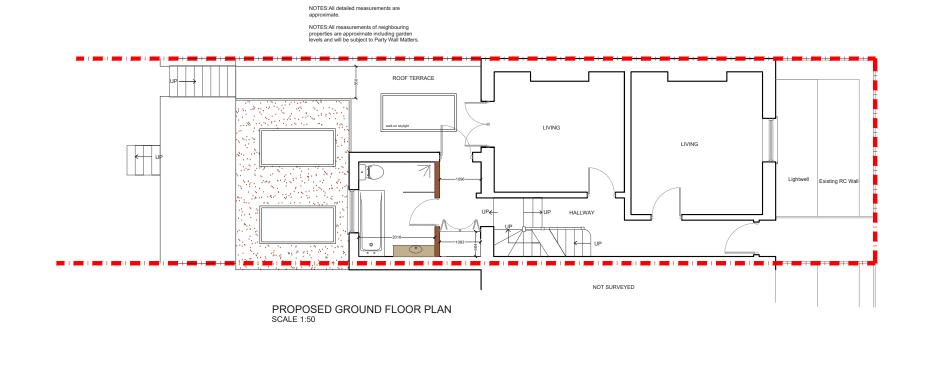

|      | -    |       |                                                                                                                                                                                                                                                                                                                              |                     |                    |     |   |                |                            |   |       |                     |  |
|------|------|-------|------------------------------------------------------------------------------------------------------------------------------------------------------------------------------------------------------------------------------------------------------------------------------------------------------------------------------|---------------------|--------------------|-----|---|----------------|----------------------------|---|-------|---------------------|--|
| REV. | DATE | NOTES | CLIENT                                                                                                                                                                                                                                                                                                                       | PROJECT ADDRESS     | NORTH<br>POINT     |     |   | SCALE          |                            |   | DRAWN | AS<br>CHECKED<br>SD |  |
|      |      |       | AE                                                                                                                                                                                                                                                                                                                           | MALPAS ROAD, SE4    | POINT              |     |   | 1:100@A3       |                            |   |       |                     |  |
|      |      |       |                                                                                                                                                                                                                                                                                                                              | MALI AS ROAD, SE4   |                    |     |   | DATE <b>30</b> | <sup>DATE</sup> 30-11-2018 |   |       |                     |  |
|      |      |       | DRAWINGS TO BE READ IN CONJUNCTION WITH THE RELEVANT DRAWING AND SPECIFICATION. FIGURED DIMENSIONS ONLY.<br>DIMENSIONS SHOULD NOT BE RELED UPON FOR THE PURPOSES OF ORDERING MATERIAL OR PLACING SUB-CONTRACTOR<br>ORDERS. THIRD PARTIES TO TAKE THEIR OWN SITE MEASUREMENTS. ALL DRAWINGS ARE SUBJECT TO ONSITE INSPECTION. | DRAWING TITLE       | 0                  | 1 2 | 2 | 3              | 4                          | 5 | 6     | 7 8                 |  |
|      |      |       |                                                                                                                                                                                                                                                                                                                              | PROPOSED GROUND AND | 1                  |     |   |                |                            | Ĩ |       | 1                   |  |
|      |      |       |                                                                                                                                                                                                                                                                                                                              |                     |                    |     |   |                |                            |   |       |                     |  |
|      |      |       |                                                                                                                                                                                                                                                                                                                              | FIRST FLOOR         | Meters @ 1:100@ A3 |     |   |                |                            |   |       |                     |  |