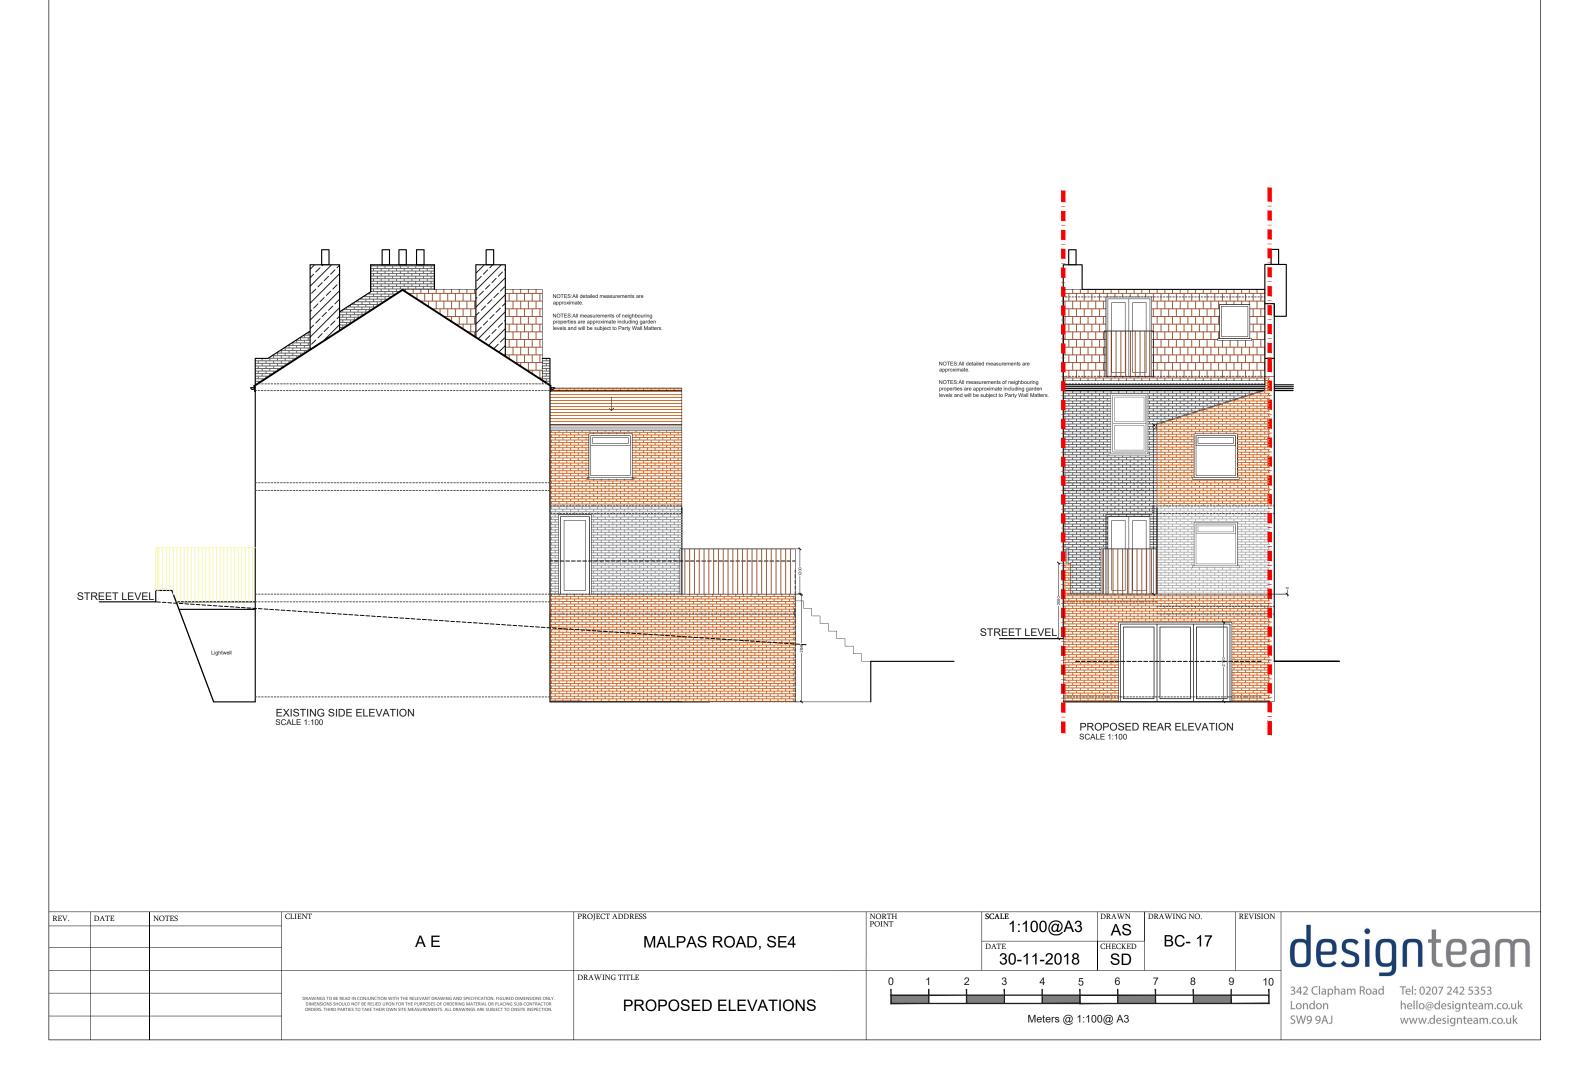

|      | -    |       |                                                                                                                                                                                                                                                                                                                              |                     |                    |     |   |                |                            |   |       |                     |  |
|------|------|-------|------------------------------------------------------------------------------------------------------------------------------------------------------------------------------------------------------------------------------------------------------------------------------------------------------------------------------|---------------------|--------------------|-----|---|----------------|----------------------------|---|-------|---------------------|--|
| REV. | DATE | NOTES | CLIENT                                                                                                                                                                                                                                                                                                                       | PROJECT ADDRESS     | NORTH<br>POINT     |     |   | SCALE          |                            |   | DRAWN | AS<br>CHECKED<br>SD |  |
|      |      |       | AE                                                                                                                                                                                                                                                                                                                           | MALPAS ROAD, SE4    | POINT              |     |   | 1:100@A3       |                            |   |       |                     |  |
|      |      |       |                                                                                                                                                                                                                                                                                                                              | MALI AS ROAD, SE4   |                    |     |   | DATE <b>30</b> | <sup>DATE</sup> 30-11-2018 |   |       |                     |  |
|      |      |       | DRAWINGS TO BE READ IN CONJUNCTION WITH THE RELEVANT DRAWING AND SPECIFICATION. FIGURED DIMENSIONS ONLY.<br>DIMENSIONS SHOULD NOT BE RELED UPON FOR THE PURPOSES OF ORDERING MATERIAL OR PLACING SUB-CONTRACTOR<br>ORDERS. THIRD PARTIES TO TAKE THEIR OWN SITE MEASUREMENTS. ALL DRAWINGS ARE SUBJECT TO ONSITE INSPECTION. | DRAWING TITLE       | 0                  | 1 2 | 2 | 3              | 4                          | 5 | 6     | 7 8                 |  |
|      |      |       |                                                                                                                                                                                                                                                                                                                              | PROPOSED GROUND AND | 1                  |     |   |                |                            | Ĩ |       | 1                   |  |
|      |      |       |                                                                                                                                                                                                                                                                                                                              |                     |                    |     |   |                |                            |   |       |                     |  |
|      |      |       |                                                                                                                                                                                                                                                                                                                              | FIRST FLOOR         | Meters @ 1:100@ A3 |     |   |                |                            |   |       |                     |  |