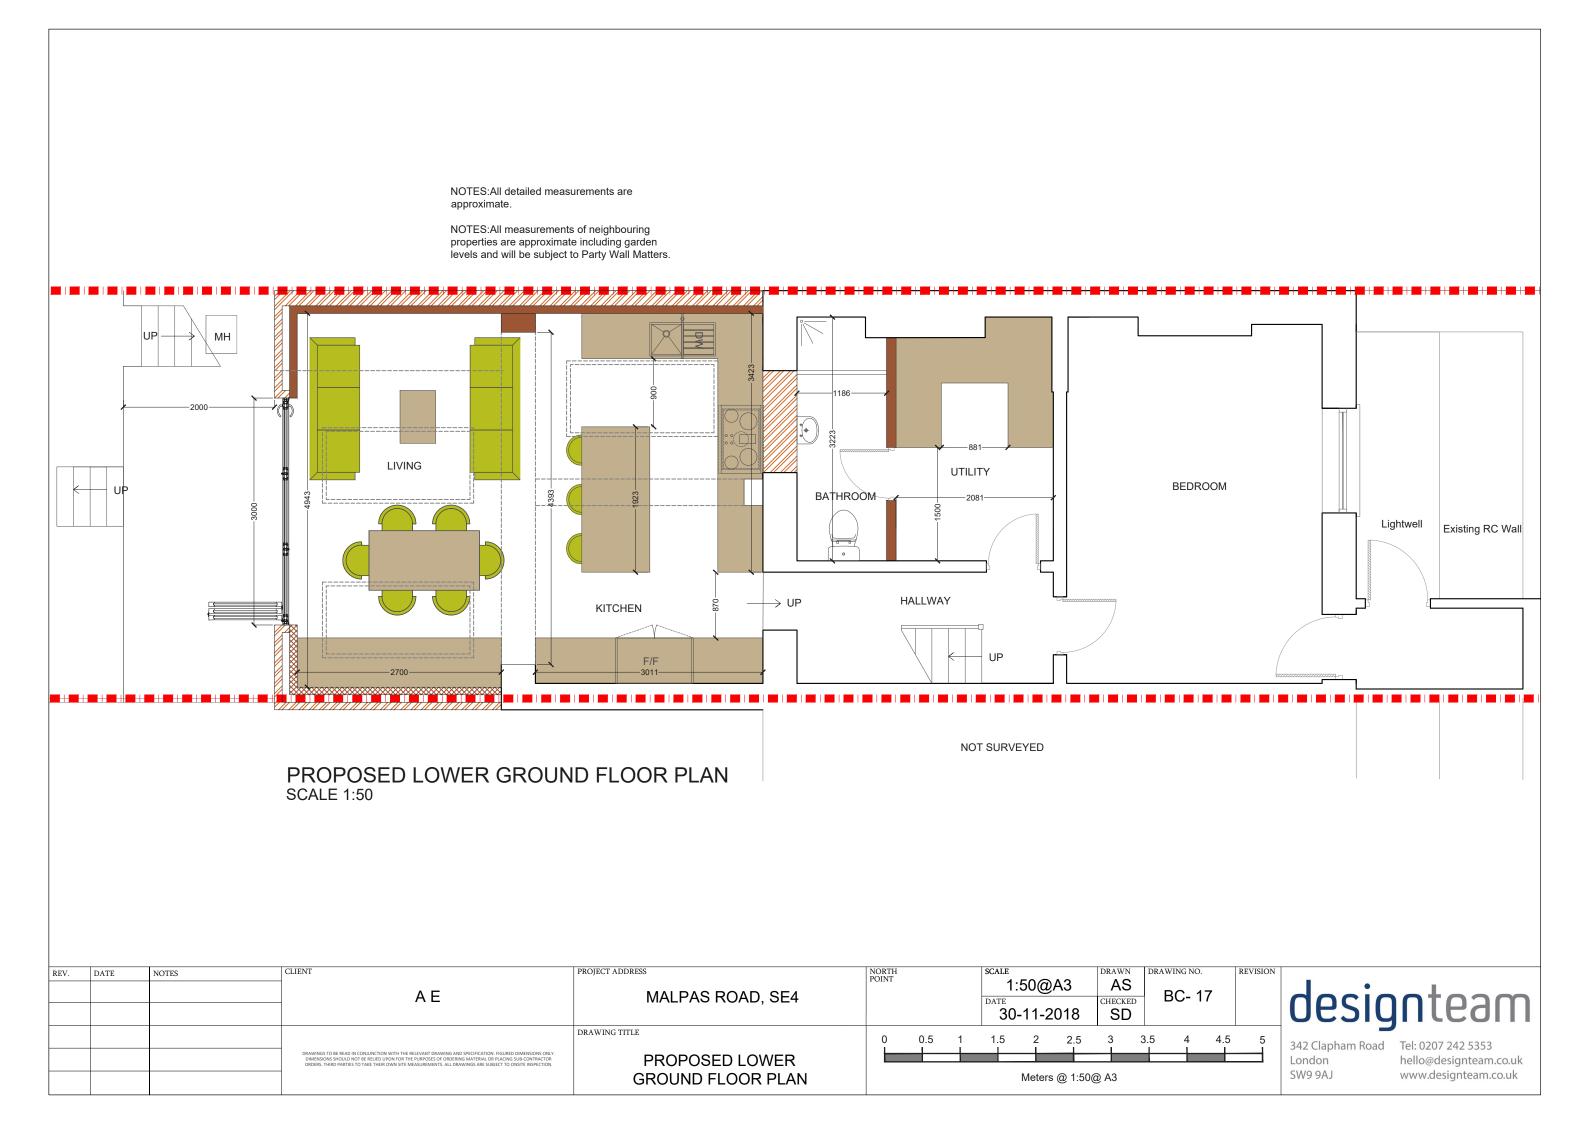

|      | -    |       |                                                                                                                                                                                                                                                                                                                              |                     |                    |     |   |                |                            |   |       |                     |  |
|------|------|-------|------------------------------------------------------------------------------------------------------------------------------------------------------------------------------------------------------------------------------------------------------------------------------------------------------------------------------|---------------------|--------------------|-----|---|----------------|----------------------------|---|-------|---------------------|--|
| REV. | DATE | NOTES | CLIENT                                                                                                                                                                                                                                                                                                                       | PROJECT ADDRESS     | NORTH<br>POINT     |     |   | SCALE          |                            |   | DRAWN | AS<br>CHECKED<br>SD |  |
|      |      |       | AE                                                                                                                                                                                                                                                                                                                           | MALPAS ROAD, SE4    | POINT              |     |   | 1:100@A3       |                            |   |       |                     |  |
|      |      |       |                                                                                                                                                                                                                                                                                                                              | MALI AS ROAD, SE4   |                    |     |   | DATE <b>30</b> | <sup>DATE</sup> 30-11-2018 |   |       |                     |  |
|      |      |       | DRAWINGS TO BE READ IN CONJUNCTION WITH THE RELEVANT DRAWING AND SPECIFICATION. FIGURED DIMENSIONS ONLY.<br>DIMENSIONS SHOULD NOT BE RELED UPON FOR THE PURPOSES OF ORDERING MATERIAL OR PLACING SUB-CONTRACTOR<br>ORDERS. THIRD PARTIES TO TAKE THEIR OWN SITE MEASUREMENTS. ALL DRAWINGS ARE SUBJECT TO ONSITE INSPECTION. | DRAWING TITLE       | 0                  | 1 2 | 2 | 3              | 4                          | 5 | 6     | 7 8                 |  |
|      |      |       |                                                                                                                                                                                                                                                                                                                              | PROPOSED GROUND AND | 1                  |     |   |                |                            | Ĩ |       | 1                   |  |
|      |      |       |                                                                                                                                                                                                                                                                                                                              |                     |                    |     |   |                |                            |   |       |                     |  |
|      |      |       |                                                                                                                                                                                                                                                                                                                              | FIRST FLOOR         | Meters @ 1:100@ A3 |     |   |                |                            |   |       |                     |  |