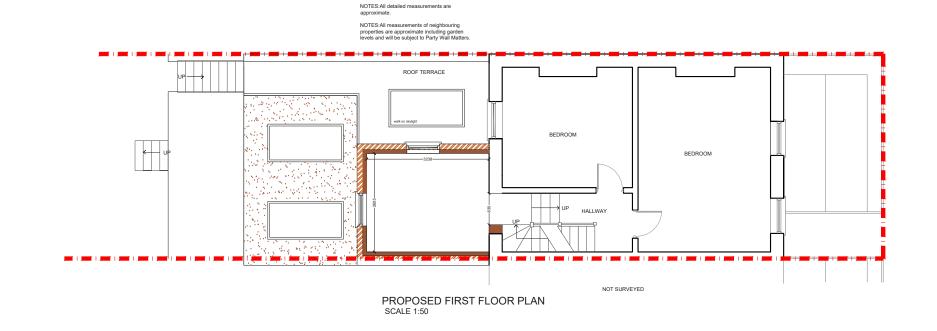

|      | -    |       |                                                                                                                                                                                                                                                                                                                              |                     |                    |     |   |                |                            |   |       |                     |  |
|------|------|-------|------------------------------------------------------------------------------------------------------------------------------------------------------------------------------------------------------------------------------------------------------------------------------------------------------------------------------|---------------------|--------------------|-----|---|----------------|----------------------------|---|-------|---------------------|--|
| REV. | DATE | NOTES | CLIENT                                                                                                                                                                                                                                                                                                                       | PROJECT ADDRESS     | NORTH<br>POINT     |     |   | SCALE          |                            |   | DRAWN | AS<br>CHECKED<br>SD |  |
|      |      |       | AE                                                                                                                                                                                                                                                                                                                           | MALPAS ROAD, SE4    | POINT              |     |   | 1:100@A3       |                            |   |       |                     |  |
|      |      |       |                                                                                                                                                                                                                                                                                                                              | MALI AS ROAD, SE4   |                    |     |   | DATE <b>30</b> | <sup>DATE</sup> 30-11-2018 |   |       |                     |  |
|      |      |       | DRAWINGS TO BE READ IN CONJUNCTION WITH THE RELEVANT DRAWING AND SPECIFICATION. FIGURED DIMENSIONS ONLY.<br>DIMENSIONS SHOULD NOT BE RELED UPON FOR THE PURPOSES OF ORDERING MATERIAL OR PLACING SUB-CONTRACTOR<br>ORDERS. THIRD PARTIES TO TAKE THEIR OWN SITE MEASUREMENTS. ALL DRAWINGS ARE SUBJECT TO ONSITE INSPECTION. | DRAWING TITLE       | 0                  | 1 2 | 2 | 3              | 4                          | 5 | 6     | 7 8                 |  |
|      |      |       |                                                                                                                                                                                                                                                                                                                              | PROPOSED GROUND AND | 1                  |     |   |                |                            | Ĩ |       | 1                   |  |
|      |      |       |                                                                                                                                                                                                                                                                                                                              |                     |                    |     |   |                |                            |   |       |                     |  |
|      |      |       |                                                                                                                                                                                                                                                                                                                              | FIRST FLOOR         | Meters @ 1:100@ A3 |     |   |                |                            |   |       |                     |  |