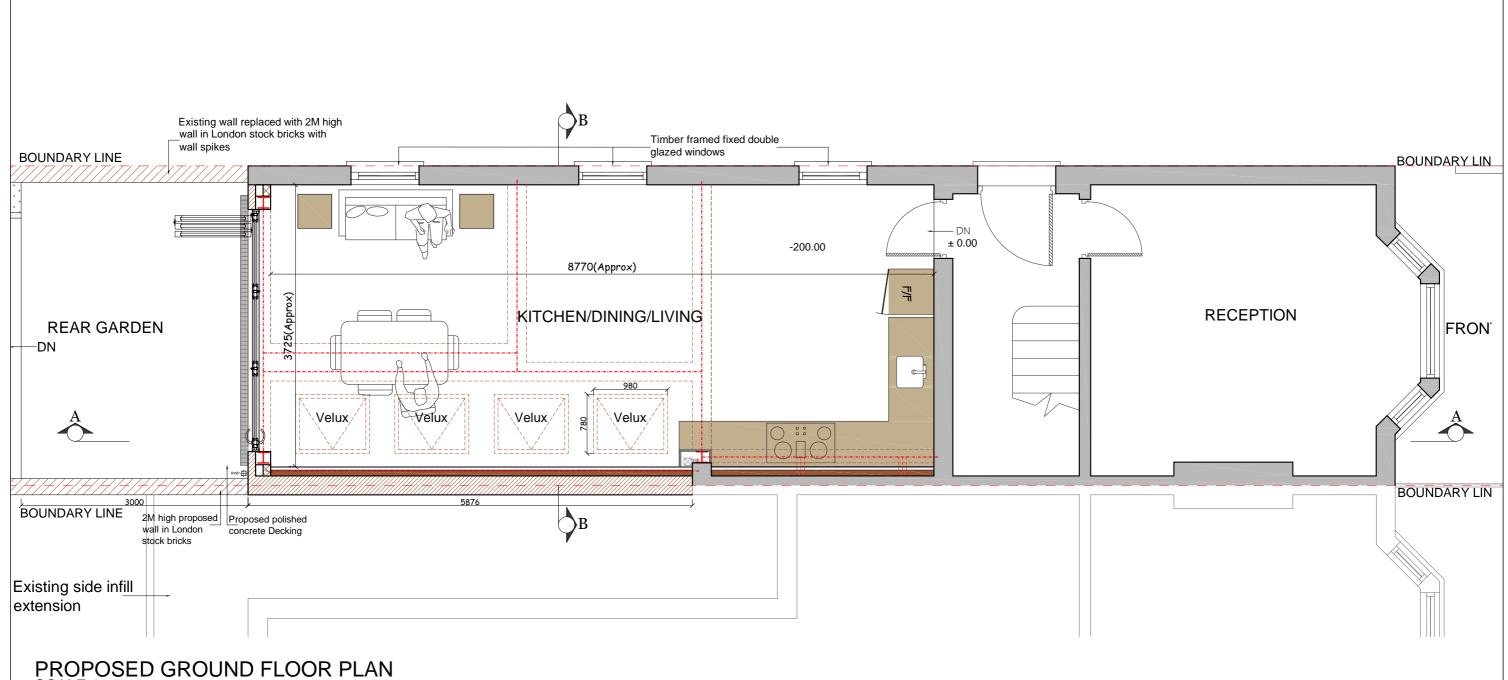

## PROPOSED GROUND FLOOR PLAN SCALE 1:50

|     |      |       | Z N AND K W                                                                                                                                                                                                                                                                                                                                                                                                                                                                                                                                                                                                                                                                                             | MOUNT PLEASANT ROAD,<br>LONDON SE13 | SCALE 1:50@A3  DATE DRAWN P1  18-11-15 UM-S  DRAWING NO. P1 | buildteam                                                      |
|-----|------|-------|---------------------------------------------------------------------------------------------------------------------------------------------------------------------------------------------------------------------------------------------------------------------------------------------------------------------------------------------------------------------------------------------------------------------------------------------------------------------------------------------------------------------------------------------------------------------------------------------------------------------------------------------------------------------------------------------------------|-------------------------------------|-------------------------------------------------------------|----------------------------------------------------------------|
| REV | DATE | NOTES | DRAWINGS TO BE READ IN CONJUCTION WITH RELEVANT DRAWING AND SPECS, FIGURED DIMENSIONS ONLY. DIMENSIONS SHOULD NOT BE RELIED UPON FOR THE PURPOSES OF ORDERING MATERIALS OR PLACING SUB-CONTRACT ORDERS, OR THE PLACEMENT OF ORDERS WITH THIRD PARTIES, THIRD PARTY SUPPLIES TO TAKE THEIR OWN SITE MEASUREMENTS. IN THE VENET THAT A CONTRACTOR OTHER THAN BUILD TRAM HOLDORN LIMITED IS APPOINTED TO EXECUTE THE WORKS, BUILD TEAM HOLDORN LIMITED IS APPOINTED TO EXECUTE THE WORKS, BUILD TEAM HOLDORN LIMITED ACCEPT NO LIABILITY MATSOEVER FOR THE SPECIFICATION, CALCULATION OR OTHER STRUCTURAL OR NON-STRUCTURAL INFORMATION AS IT SO EXISTS PERTAINING TO THE PROPOSED WORKS CONTAIN HEREWITH. | PROPOSED GROUND FLOOR PLAN          | 0 1 2 3 4 5<br>Meters @ 1:50 @ A3                           | Unit 1F T 020 7495 6561 26-32 Voltaire Road info@buildteam.com |